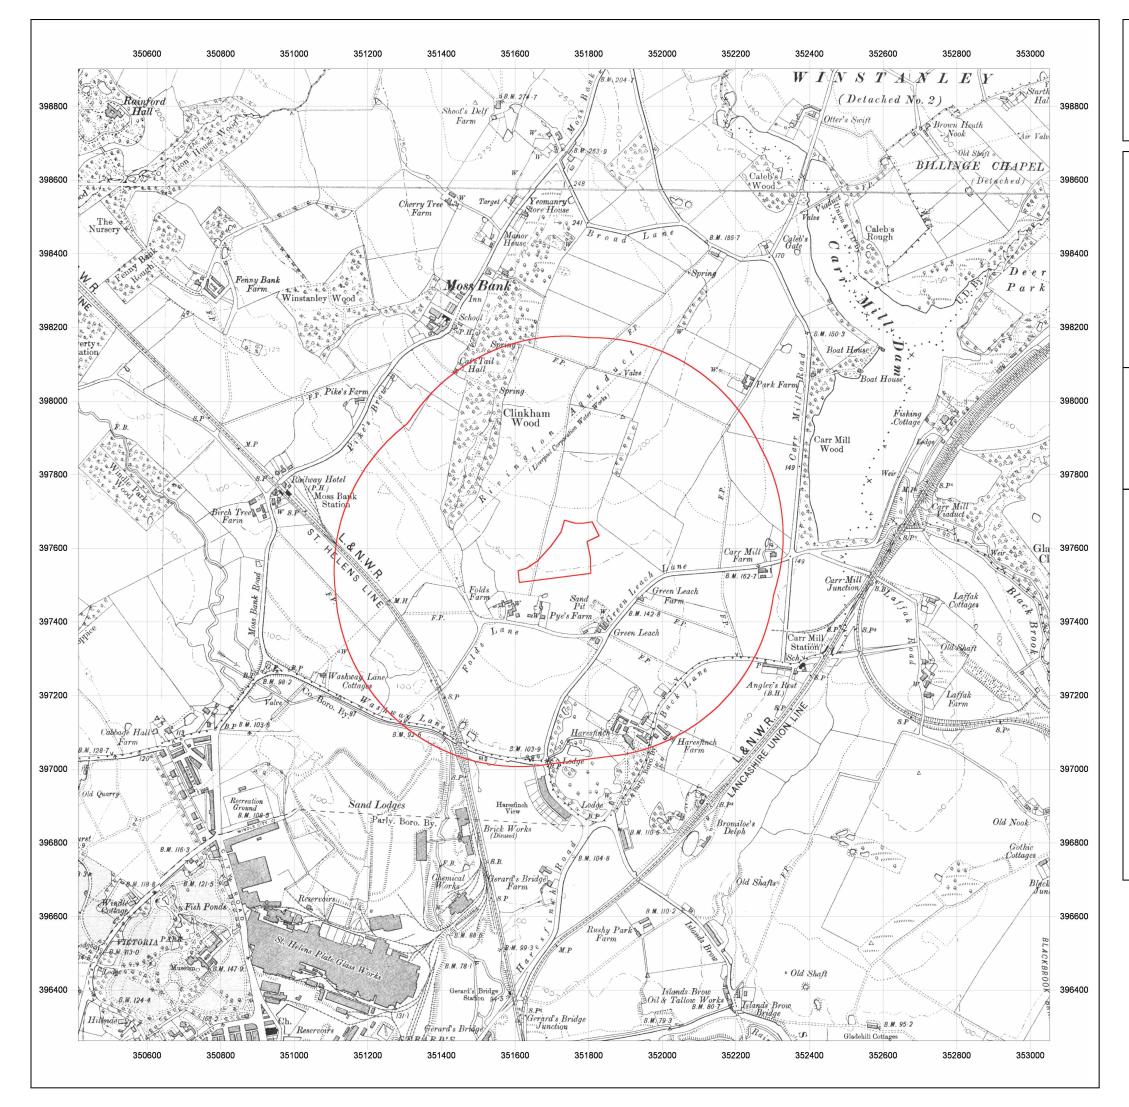

Produced by GroundSure Ltd. Tel: 01273 819500 Email: <u>maps&data@groundsure.com</u>

Crown copyright all rights reserved. Licence No: 10001511162

|             | EMS_54103_67519<br>EMS-54103-67519<br>351732, 397582 |
|-------------|------------------------------------------------------|
| Map Name:   | Provisional                                          |
| Map date:   | 1949                                                 |
| Scale:      | 1:10,560                                             |
| Printed at: | 1:10,560                                             |