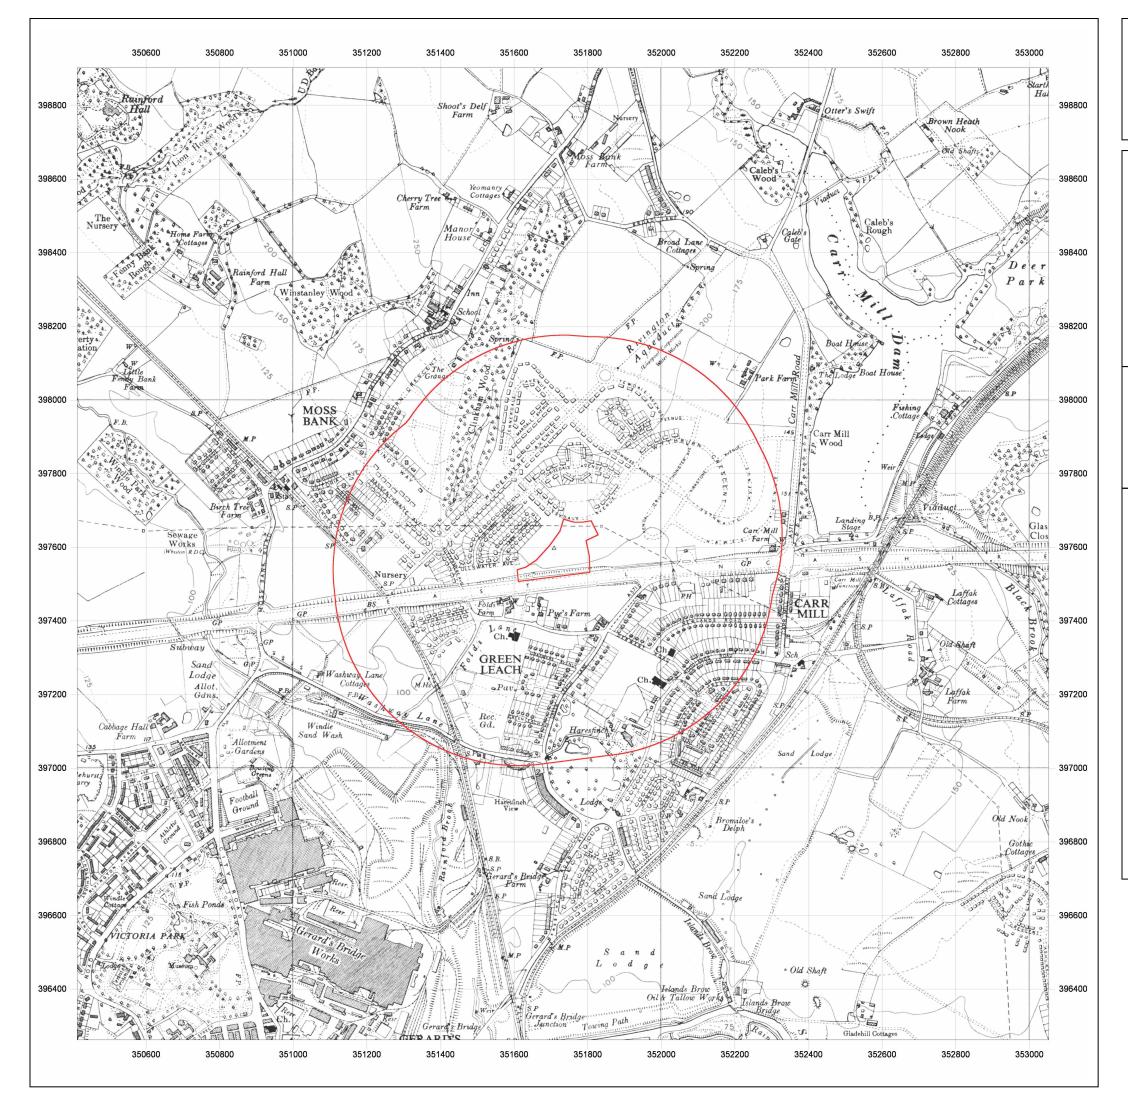

Produced by GroundSure Ltd. Tel: 01273 819500 Email: <u>maps&data@groundsure.com</u>

Crown copyright all rights reserved. Licence No: 10001511162

|             | EMS_54103_67519<br>EMS-54103-67519<br>351732, 397582 |
|-------------|------------------------------------------------------|
| Map Name:   | Provisional                                          |
| Map date:   | 1949                                                 |
| Scale:      | 1:10,560                                             |
| Printed at: | 1:10,560                                             |