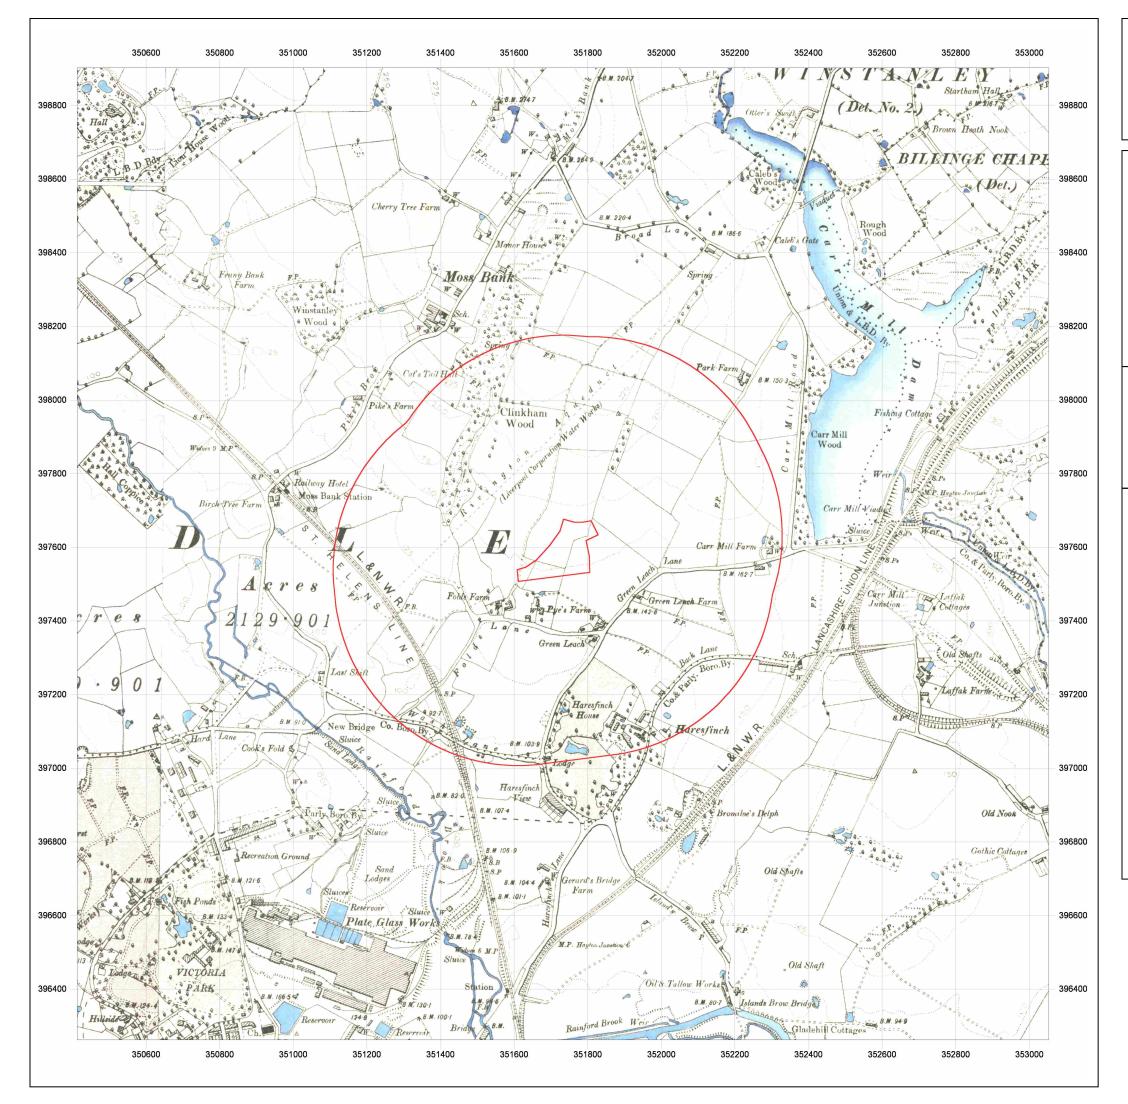

Produced by GroundSure Ltd. Tel: 01273 819500 Email: <u>maps&data@groundsure.com</u>

Crown copyright all rights reserved. Licence No: 10001511162

| Client Ref:<br>Report Ref:<br>Grid Ref: | EMS_54103_67519<br>EMS-54103-67519<br>351732, 397582 |
|-----------------------------------------|------------------------------------------------------|
| Map Name:                               | Provisional                                          |
| Map date:                               | 1965                                                 |
| Scale:                                  | 1:10,560                                             |
| Printed at:                             | 1:10,560                                             |