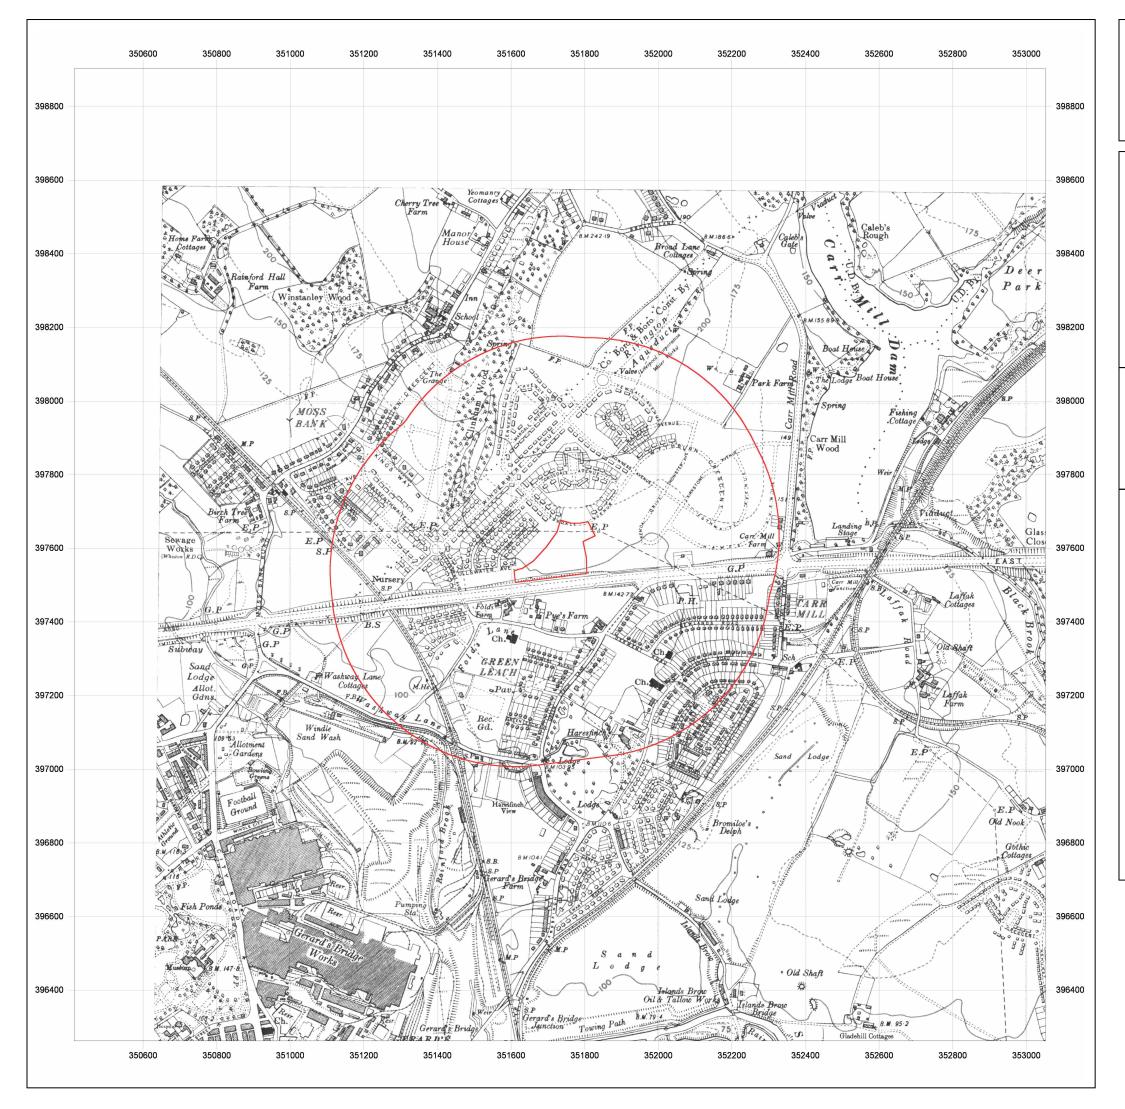

Produced by GroundSure Ltd. Tel: 01273 819500 Email: maps&data@groundsure.com

Crown copyright all rights reserved. Licence No: 10001511162

| Client Ref:<br>Report Ref:<br>Grid Ref: | EMS_54103_67519<br>EMS-54103-67519<br>351732, 397582 |
|-----------------------------------------|------------------------------------------------------|
| Map Name:                               | National Grid                                        |
| Map date:                               | 1979                                                 |
| Scale:                                  | 1:10,000                                             |
| Printed at:                             | 1:10.000                                             |