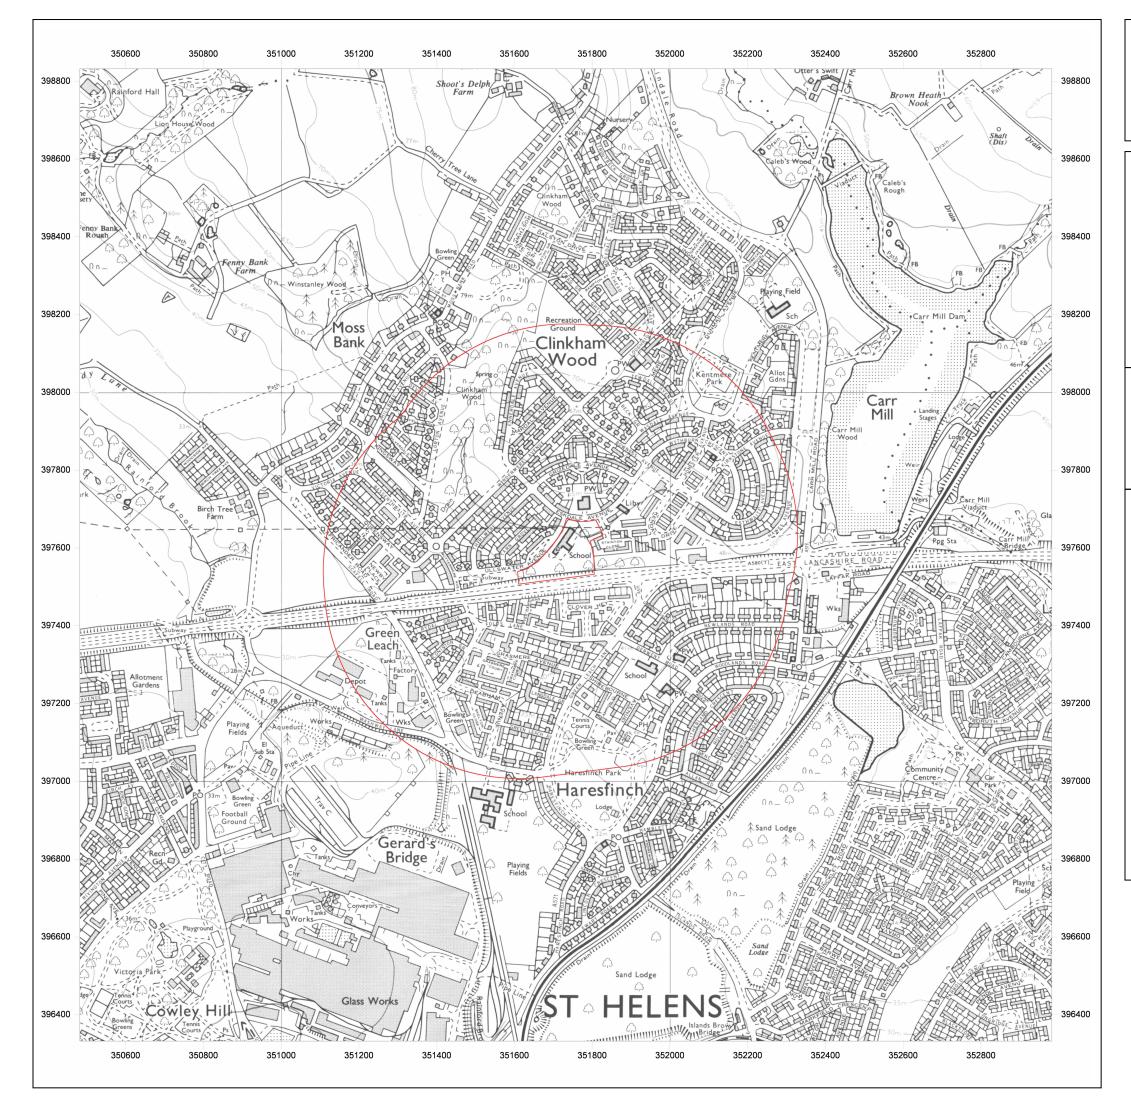

Produced by GroundSure Ltd. Tel: 01273 819500 Email: maps&data@groundsure.com

Crown copyright all rights reserved. Licence No: 10001511162

| Client Ref:<br>Report Ref:<br>Grid Ref: | EMS_54103_67519<br>EMS-54103-67519<br>351732, 397582 |
|-----------------------------------------|------------------------------------------------------|
| Map Name:                               | National Grid                                        |
| Map date:                               | 1979                                                 |
| Scale:                                  | 1:10,000                                             |
| Printed at:                             | 1:10.000                                             |