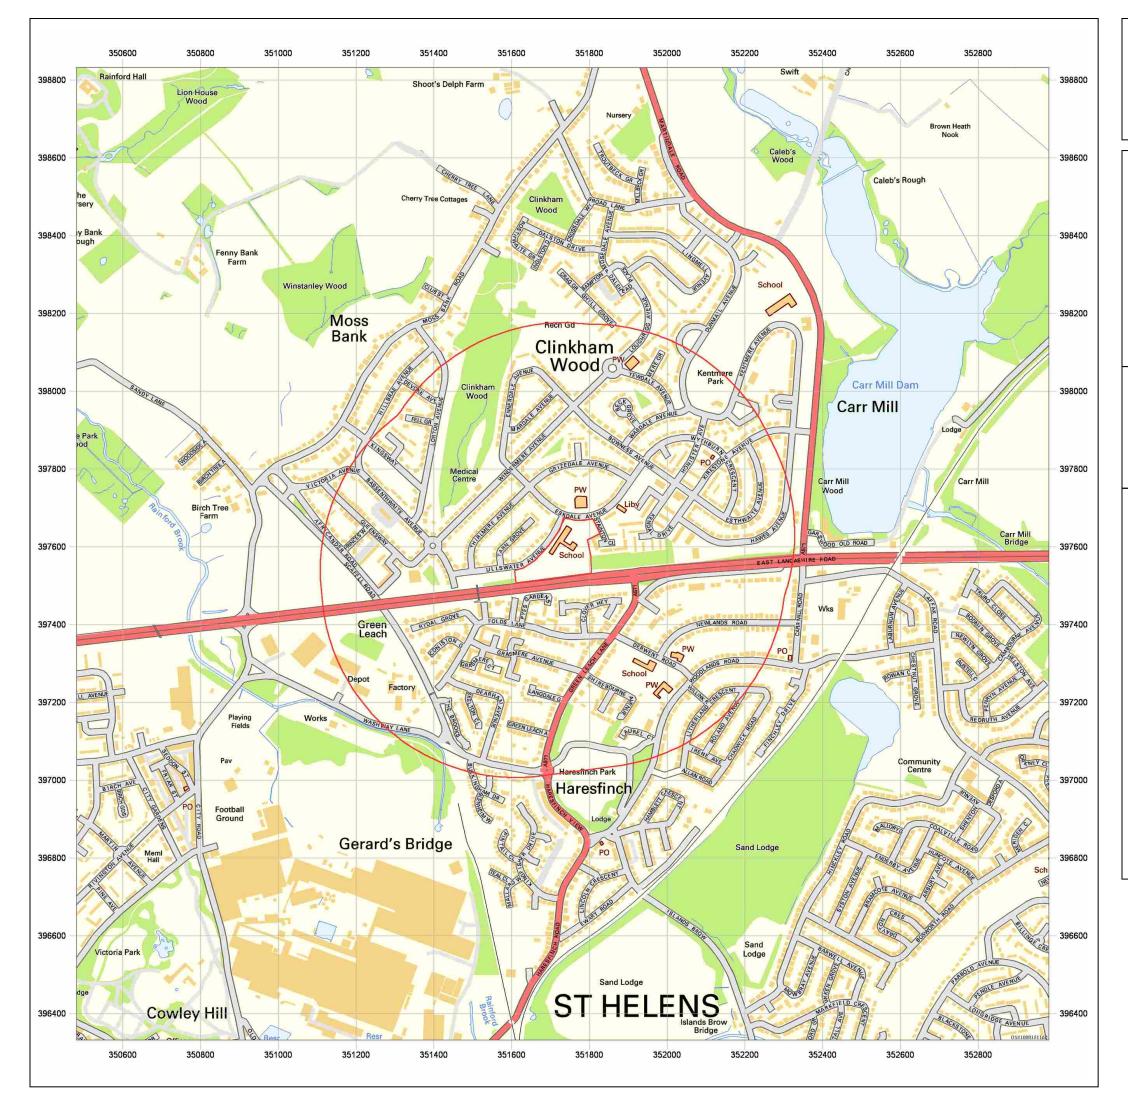

| Client Ref:<br>Report Ref:<br>Grid Ref: | EMS_54103_67519<br>EMS-54103-67519<br>351732, 397582 |
|-----------------------------------------|------------------------------------------------------|
| Map Name:                               | National Grid                                        |
| Map date:                               | 2005                                                 |
| map date:                               | 2005                                                 |
| Scale:                                  | 1:10,000                                             |