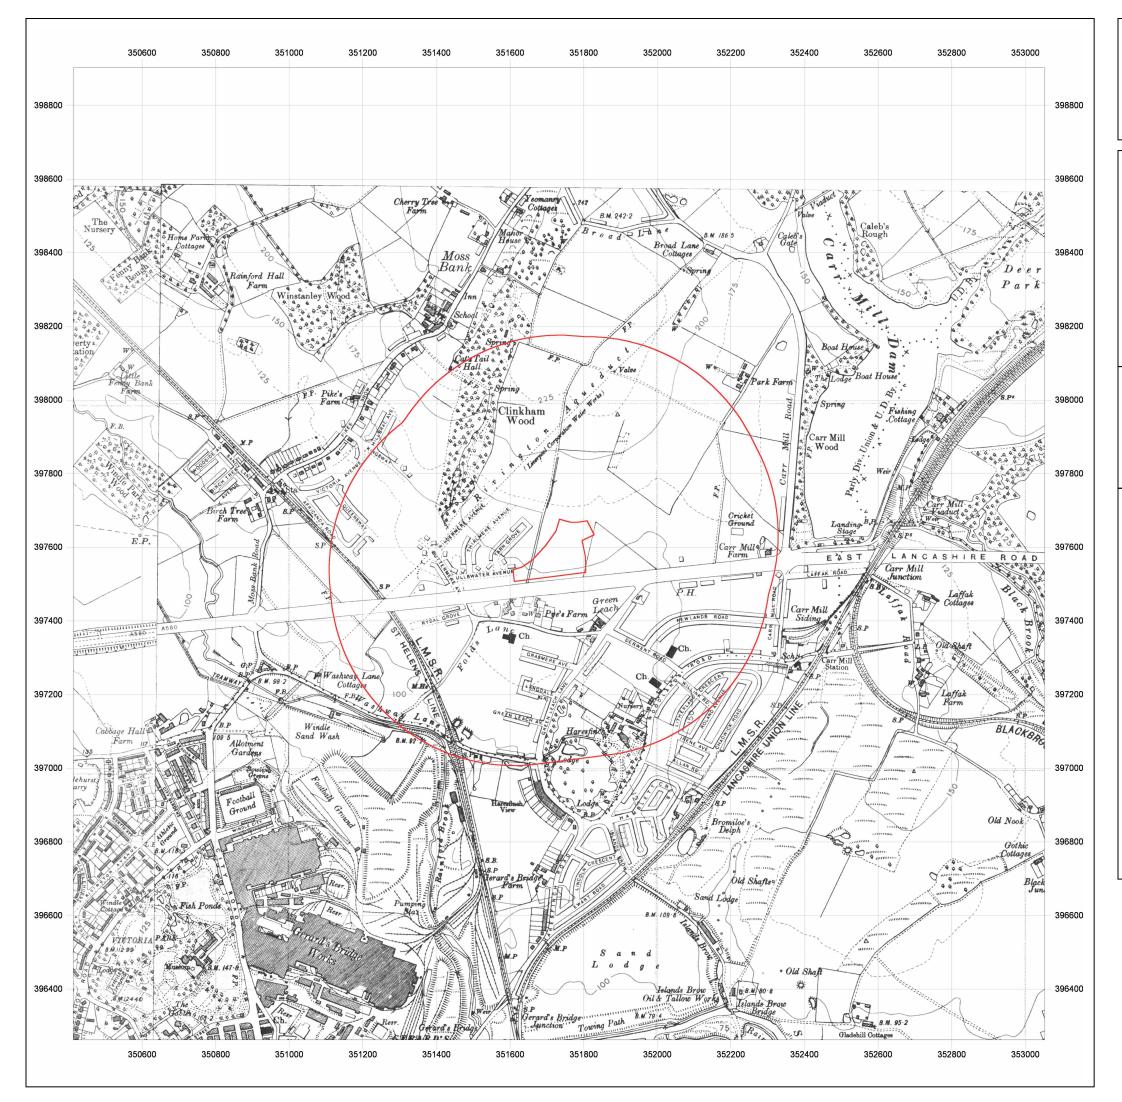

Produced by GroundSure Ltd. Tel: 01273 819500 Email: maps&data@groundsure.com

Crown copyright all rights reserved. Licence No: 10001511162

| Client Ref:<br>Report Ref:<br>Grid Ref: | EMS_54103_67519<br>EMS-54103-67519<br>351732, 397582 |
|-----------------------------------------|------------------------------------------------------|
| Map Name:                               | National Grid                                        |
| Map date:                               | 1979                                                 |
| Scale:                                  | 1:10,000                                             |
| Printed at:                             | 1:10.000                                             |