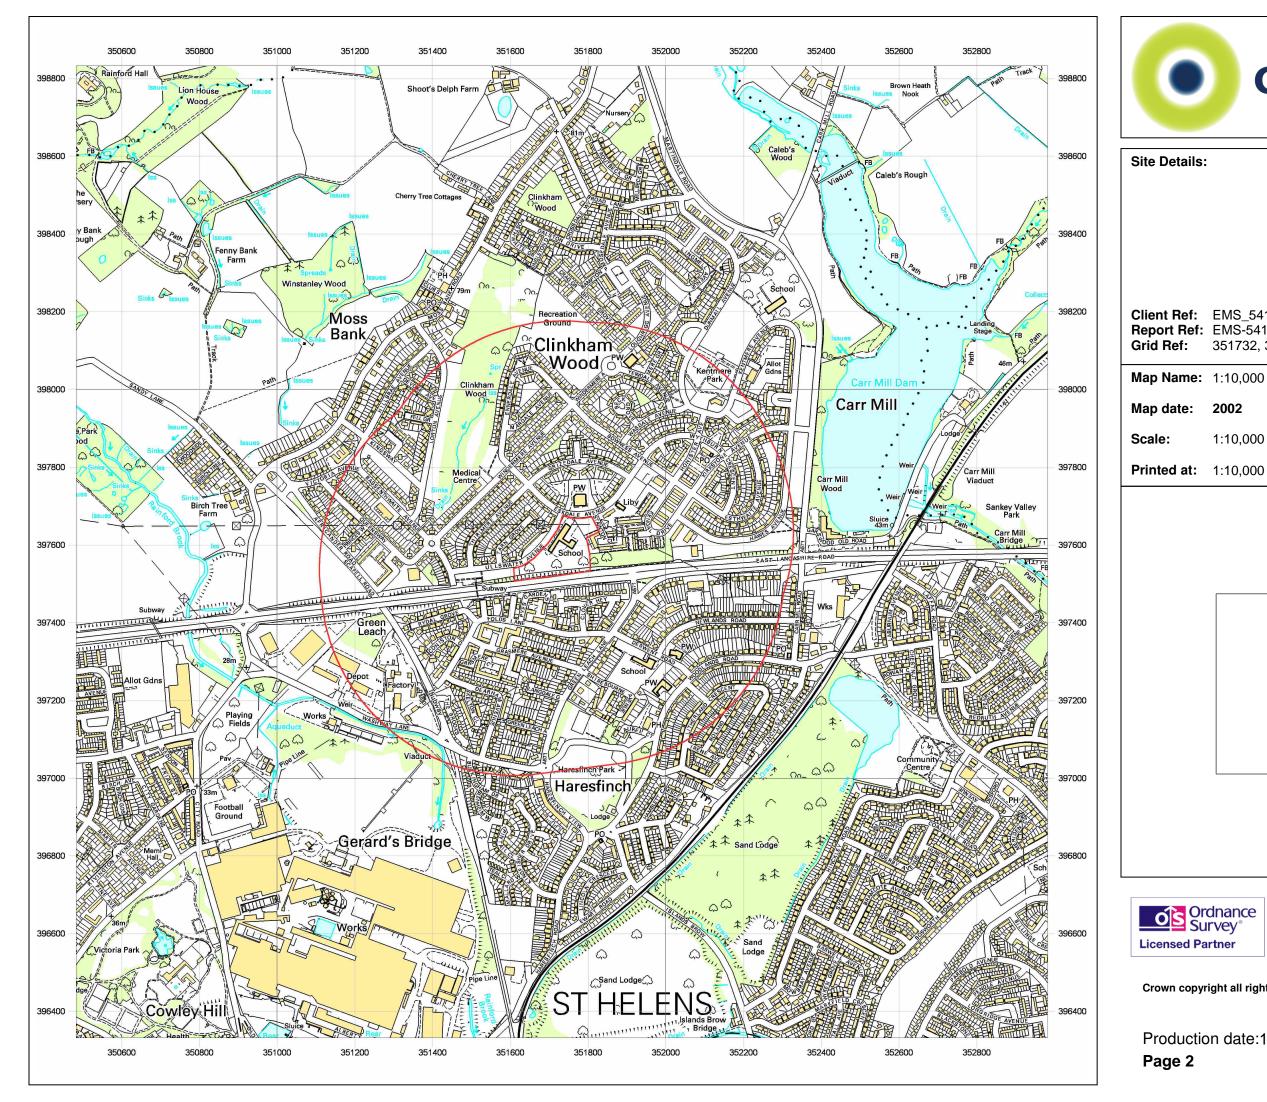

| 2005 |  |  |
|------|--|--|
|      |  |  |

Produced by GroundSure Ltd. Tel: 01273 819500 Email: <u>maps&data@groundsure.com</u>

Crown copyright all rights reserved. Licence No: 10001511162

| EMS_54103_67519<br>EMS-54103-67519<br>351732, 397582 |
|------------------------------------------------------|
| 1:10,000 Raster                                      |
| 2002                                                 |
| 1:10,000                                             |
|                                                      |

2002

Produced by GroundSure Ltd. Tel: 01273 819500 Email: maps&data@groundsure.com

Crown copyright all rights reserved. Licence No: 10001511162

| Client Ref:<br>Report Ref:<br>Grid Ref: | EMS_54103_67519<br>EMS-54103-67519<br>351732, 397582 |
|-----------------------------------------|------------------------------------------------------|
| Map Name:                               | National Grid                                        |
| Map date:                               | 1990                                                 |
| Scale:                                  | 1:10,000                                             |
|                                         | 1.10,000                                             |