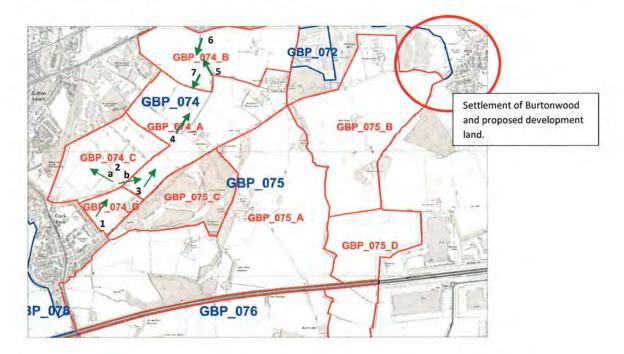

lease see attached.

The Group argue the findings against purpose 3 are also inaccurate. Again, the review refers to 'strong' boundaries at sub-parcels GBP\_074\_C and GBP\_074\_D, which have been shown to be listed as weak under the GBR categories. The recognised strong boundaries that are present within the sub-parcels serve to prevent urban sprawl. GBP\_074\_A references urban development on its western boundary. The western boundary borders GBP\_074\_C and GBP\_074\_D, farm fields, not urban development. The review has listed each parcel as having limited open views. This is incorrect. Please see below photographs taken from points on Public Rights of Way for each sub-parcel and corresponding reference on the map. These clearly show the open views and inaccuracies in the assessments.









2a. Boundary GBP\_074\_D and GBP\_074\_C

<sup>&</sup>lt;sup>5</sup> GBR 2018 Page 19



2b. Boundary GBP\_074\_C and GBP\_074\_A



3. Boundary GBP\_074\_D and GBP\_074\_A



4. GBP\_074\_C and GBP\_074\_A towards GBP\_074\_B



5. Boundary GBP\_074\_A and GBP\_074\_B



6. Boundary GBP\_074\_B



7. From GBP\_074\_B towards GBP\_074\_A

Taking the three purposes together and correcting the inaccuracies, sub-parcels GBP\_074\_A, GBP\_074\_B, GBP\_074\_C and GBP\_074\_D are scored as High+ and as such should be excluded for consideration at stage 1.

If the inaccuracies at stage 1 are ignored and the sub-parcels are carried through to stage 2A, The Group argue they are subject to a 'prohibitive' constraint which would result in them being discounted for the next stage. Table 2.6: L