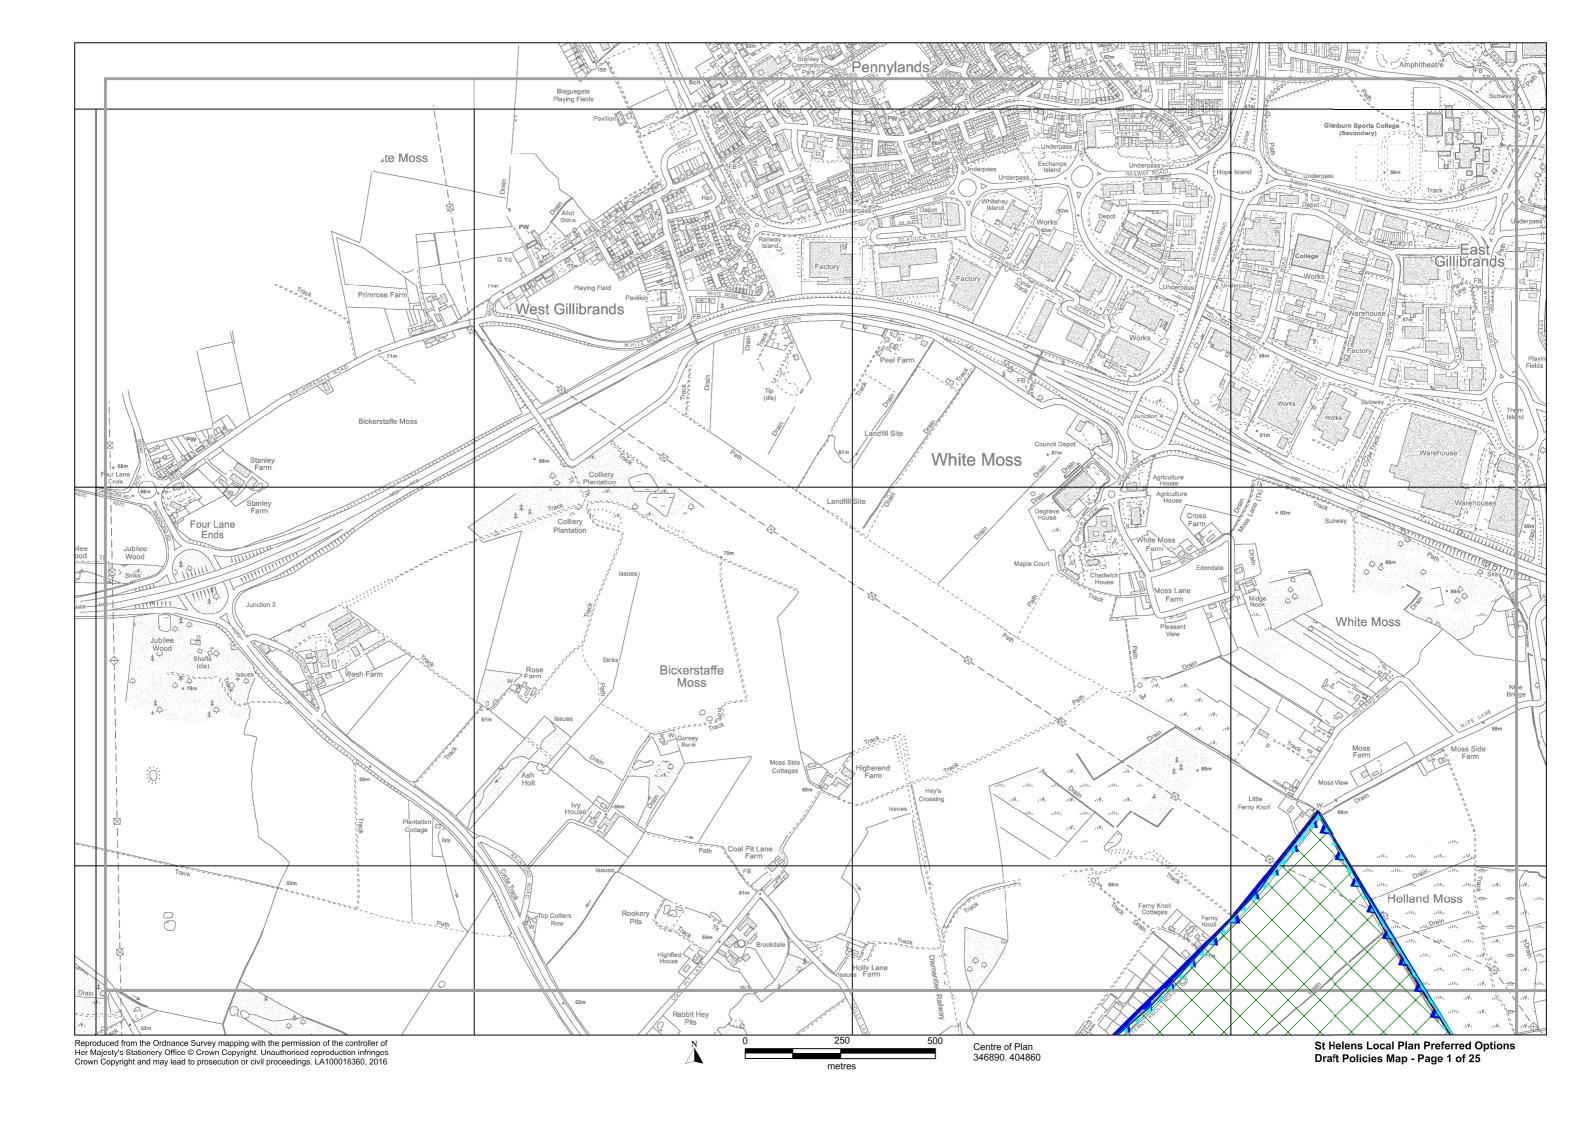

#### St. Helens Local Plan 2018-2033 Preferred Options - Draft Policies Map

This is the Preferred Options St. Helens Local Plan draft Policies Map. The draft Policies Map identifies areas where specific Preferred Options Local Plan policies will apply. All other Preferred Option policies will operate across the entire Borough. This draft Policies Map only contains designations created by the Preferred Options policies.

On adoption of the St.Helens Local Plan, the content of this Policies Map will be incorporated into the St.Helens Policies Map. The St.Helens Policies Map identifies areas where specific policies apply from all of the adopted Local Plans (Development Plan Documents) operating in St.Helens. The current St.Helens Policies Map is the 1998 St.Helens Unitary Development Plan Proposals Map (as amended by the St.Helens Core Strategy 2012 and Merseyside and Halton Joint Waste Local Plan 2014). Designations arising from policies in the Bold Forest Park Area Action Plan (AAP) Policies Map, which is currently being examined, will be added to the St.Helens Policies Map when the AAP (which is a Local Plan) is adopted (in 2017), but they are not shown on this Preferred Options Policies Map to avoid confusion.

## Legend

|             |                                                             | Main Policies       |          |                                                                                                                                                                                                   | Main Policies                                  |
|-------------|-------------------------------------------------------------|---------------------|----------|---------------------------------------------------------------------------------------------------------------------------------------------------------------------------------------------------|------------------------------------------------|
|             | Boundary of St Helens MBC                                   |                     |          | Oil & Gas Authority Licence Area                                                                                                                                                                  | LPC14                                          |
|             | Central Spatial Area                                        | LPB01, LPC04        |          | Mineral Safeguarding Area                                                                                                                                                                         | LPC14                                          |
|             | Town Centre Boundary                                        | LPB01, LPB02, LPC04 | *        | Park & Ride Location                                                                                                                                                                              | LPA07                                          |
|             | Primary Shopping Area                                       | LPB01, LPB02, LPC04 | _        | Proposed Rail Station                                                                                                                                                                             | LPA07                                          |
|             | Primary Retail Frontage                                     | LPB01, LPC04        |          | Proposed Rail Extension                                                                                                                                                                           | LPA07                                          |
|             | Secondary Retail Frontage                                   | LPB01, LPC04        |          | Central / Junction Rail Link                                                                                                                                                                      | LPA07                                          |
|             | Area of Opportunity                                         | LPB01               |          | Strategic Road Network                                                                                                                                                                            | LPA07                                          |
| ППП         | Allocated Employment Development Site (non Green Belt land) | LPA04               |          | Primary Route Network (non-freight)                                                                                                                                                               | LPA07                                          |
|             | , , , , , , , , , , , , , , , , , , ,                       |                     |          | Primary Route Network (including freight)                                                                                                                                                         | LPA07                                          |
|             | Employment Allocation<br>(to be removed from Green Belt)    | LPA04               |          | Freight Network (non-primary)                                                                                                                                                                     | LPA07                                          |
|             | Housing Allocation<br>(to be removed from Green Belt)       | LPA05               | -        | Slow Filter Zone                                                                                                                                                                                  | LPC12                                          |
|             | Safeguarded Housing Land (to be removed from Green Belt)    | LPA06               |          | Green Belt                                                                                                                                                                                        | LPA02, LPA06                                   |
| ///         | Safeguarded Employment Land (to be removed from Green Belt) | LPA06               |          | Nature Improvement Area                                                                                                                                                                           | LPC06, LPC08                                   |
|             | Parkside SRFI<br>(to be removed from Green Belt)            | LPA10               |          | Greenway Network                                                                                                                                                                                  | LPC07                                          |
| `           |                                                             | LPC03               |          | Local Wildlife Site                                                                                                                                                                               | LPC06                                          |
|             | Gypsy & Traveller Permanent Provision                       |                     |          | Local Wildlife Site - to be confirmed                                                                                                                                                             |                                                |
|             | Gypsy & Traveller Transit Site                              | LPC03               |          | Local Geological Site                                                                                                                                                                             | LPC06                                          |
| $\triangle$ | District / Local Centre                                     | LPC04               | <b>♦</b> | Local Nature Reserve                                                                                                                                                                              | LPC06                                          |
|             | Affordable Housing Zone 1                                   | LPC02               |          | Open Space and Outdoor Sports                                                                                                                                                                     | LPC05                                          |
|             | Affordable Housing Zone 2                                   | LPC02               |          | A recreation Facilities  Parks and Gardens (PG), Natural and Semi-Natural Greenspaces (NSN), Amenity Greer (AG), Provision for Children and Young People (including Equipped Play Areas) (CYP), A |                                                |
|             | Affordable Housing Zone 3                                   | LPC02               |          |                                                                                                                                                                                                   |                                                |
|             | Affordable Housing Zone 4                                   | LPC02               |          | (A), Cemeteries and Churchyards (C), Outdoor Sports and Recreation<br>Fields, Golf Courses, Bowling Greens, Tennis Courts and Sailing Spanning                                                    | n racilities (including Playing<br>ices) (OSR) |