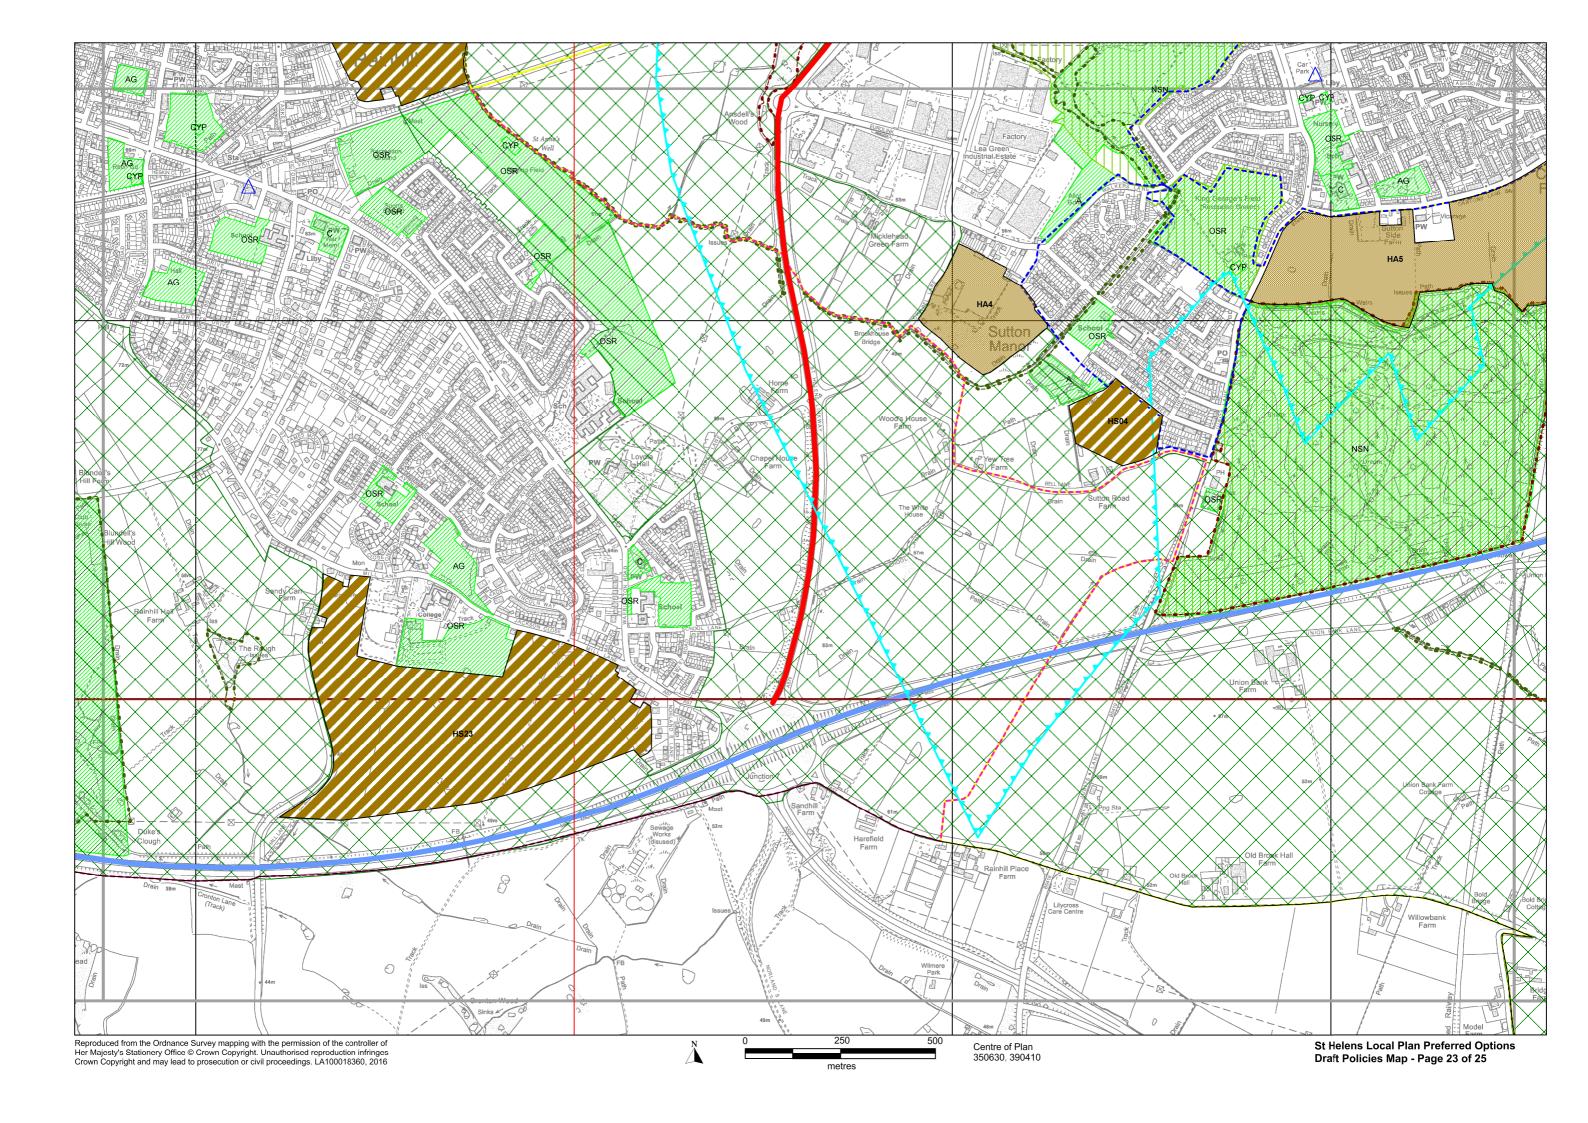

#### St. Helens Local Plan 2018-2033 Preferred Options - Draft Policies Map

This is the Preferred Options St. Helens Local Plan draft Policies Map. The draft Policies Map identifies areas where specific Preferred Options Local Plan policies will apply. All other Preferred Option policies will operate across the entire Borough. This draft Policies Map only contains designations created by the Preferred Options policies.

On adoption of the St.Helens Local Plan, the content of this Policies Map will be incorporated into the St.Helens Policies Map. The St.Helens Policies Map identifies areas where specific policies apply from all of the adopted Local Plans (Development Plan Documents) operating in St.Helens. The current St.Helens Policies Map is the 1998 St.Helens Unitary Development Plan Proposals Map (as amended by the St.Helens Core Strategy 2012 and Merseyside and Halton Joint Waste Local Plan 2014). Designations arising from policies in the Bold Forest Park Area Action Plan (AAP) Policies Map, which is currently being examined, will be added to the St.Helens Policies Map when the AAP (which is a Local Plan) is adopted (in 2017), but they are not shown on this Preferred Options Policies Map to avoid confusion.

## Legend

|             |                                                             | Main Policies       |          |                                                                                                                                                                                                   | Main Policies                                  |
|-------------|-------------------------------------------------------------|---------------------|----------|---------------------------------------------------------------------------------------------------------------------------------------------------------------------------------------------------|------------------------------------------------|
|             | Boundary of St Helens MBC                                   |                     |          | Oil & Gas Authority Licence Area                                                                                                                                                                  | LPC14                                          |
|             | Central Spatial Area                                        | LPB01, LPC04        |          | Mineral Safeguarding Area                                                                                                                                                                         | LPC14                                          |
|             | Town Centre Boundary                                        | LPB01, LPB02, LPC04 | *        | Park & Ride Location                                                                                                                                                                              | LPA07                                          |
|             | Primary Shopping Area                                       | LPB01, LPB02, LPC04 | _        | Proposed Rail Station                                                                                                                                                                             | LPA07                                          |
|             | Primary Retail Frontage                                     | LPB01, LPC04        |          | Proposed Rail Extension                                                                                                                                                                           | LPA07                                          |
|             | Secondary Retail Frontage                                   | LPB01, LPC04        |          | Central / Junction Rail Link                                                                                                                                                                      | LPA07                                          |
|             | Area of Opportunity                                         | LPB01               |          | Strategic Road Network                                                                                                                                                                            | LPA07                                          |
| ППП         | Allocated Employment Development Site (non Green Belt land) | LPA04               |          | Primary Route Network (non-freight)                                                                                                                                                               | LPA07                                          |
|             | , , , , , , , , , , , , , , , , , , ,                       |                     |          | Primary Route Network (including freight)                                                                                                                                                         | LPA07                                          |
|             | Employment Allocation<br>(to be removed from Green Belt)    | LPA04               |          | Freight Network (non-primary)                                                                                                                                                                     | LPA07                                          |
|             | Housing Allocation<br>(to be removed from Green Belt)       | LPA05               | -        | Slow Filter Zone                                                                                                                                                                                  | LPC12                                          |
|             | Safeguarded Housing Land (to be removed from Green Belt)    | LPA06               |          | Green Belt                                                                                                                                                                                        | LPA02, LPA06                                   |
| ///         | Safeguarded Employment Land (to be removed from Green Belt) | LPA06               |          | Nature Improvement Area                                                                                                                                                                           | LPC06, LPC08                                   |
|             | Parkside SRFI<br>(to be removed from Green Belt)            | LPA10               |          | Greenway Network                                                                                                                                                                                  | LPC07                                          |
| `           |                                                             | LPC03               |          | Local Wildlife Site                                                                                                                                                                               | LPC06                                          |
|             | Gypsy & Traveller Permanent Provision                       |                     |          | Local Wildlife Site - to be confirmed                                                                                                                                                             |                                                |
|             | Gypsy & Traveller Transit Site                              | LPC03               |          | Local Geological Site                                                                                                                                                                             | LPC06                                          |
| $\triangle$ | District / Local Centre                                     | LPC04               | <b>♦</b> | Local Nature Reserve                                                                                                                                                                              | LPC06                                          |
|             | Affordable Housing Zone 1                                   | LPC02               |          | Open Space and Outdoor Sports                                                                                                                                                                     | LPC05                                          |
|             | Affordable Housing Zone 2                                   | LPC02               |          | A recreation Facilities  Parks and Gardens (PG), Natural and Semi-Natural Greenspaces (NSN), Amenity Greer (AG), Provision for Children and Young People (including Equipped Play Areas) (CYP), A |                                                |
|             | Affordable Housing Zone 3                                   | LPC02               |          |                                                                                                                                                                                                   |                                                |
|             | Affordable Housing Zone 4                                   | LPC02               |          | (A), Cemeteries and Churchyards (C), Outdoor Sports and Recreation<br>Fields, Golf Courses, Bowling Greens, Tennis Courts and Sailing Spanning                                                    | n racilities (including Playing<br>ices) (OSR) |