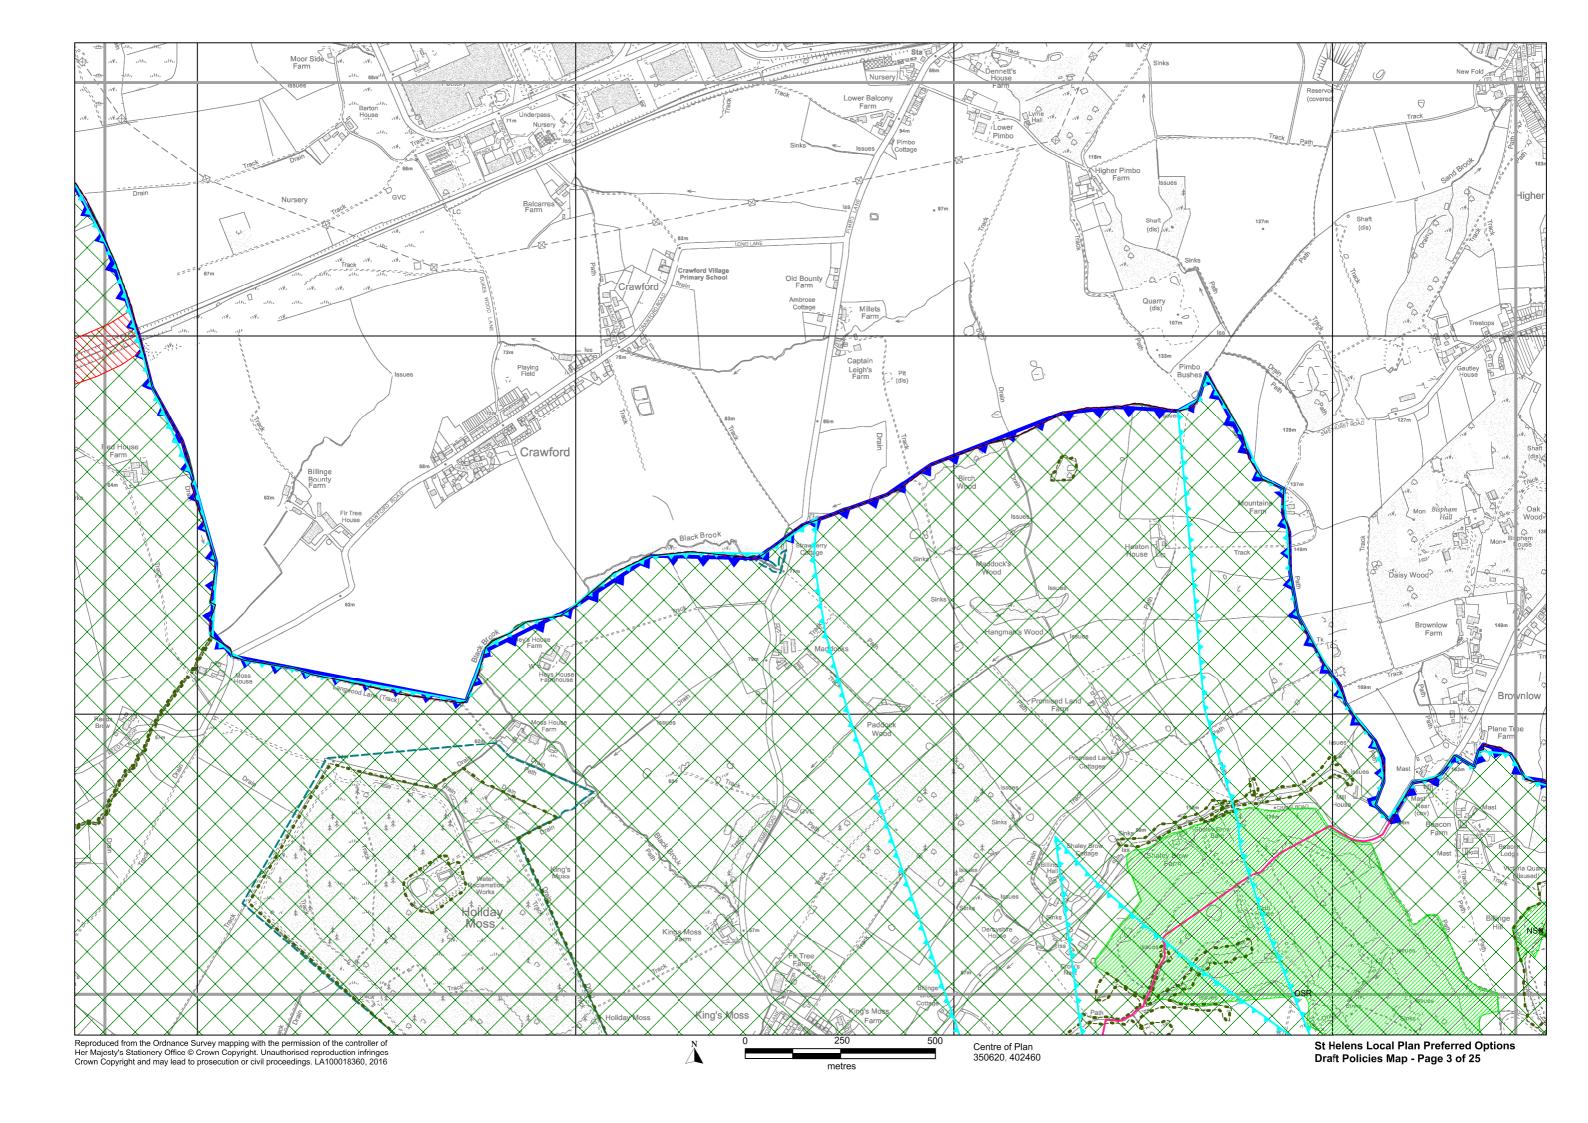

# St.Helens Local Plan 2018 - 2033 Preferred Options - Draft Policies Map

December 2016

#### St. Helens Local Plan 2018-2033 Preferred Options - Draft Policies Map

This is the Preferred Options St. Helens Local Plan draft Policies Map. The draft Policies Map identifies areas where specific Preferred Options Local Plan policies will apply. All other Preferred Option policies will operate across the entire Borough. This draft Policies Map only contains designations created by the Preferred Options policies.

On adoption of the St.Helens Local Plan, the content of this Policies Map will be incorporated into the St.Helens Policies Map. The St.Helens Policies Map identifies areas where specific policies apply from all of the adopted Local Plans (Development Plan Documents) operating in St.Helens. The current St.Helens Policies Map is the 1998 St.Helens Unitary Development Plan Proposals Map (as amended by the St.Helens Core Strategy 2012 and Merseyside and Halton Joint Waste Local Plan 2014). Designations arising from policies in the Bold Forest Park Area Action Plan (AAP) Policies Map, which is currently being examined, will be added to the St.Helens Policies Map when the AAP (which is a Local Plan) is adopted (in 2017), but they are not shown on this Preferred Options Policies Map to avoid confusion.

You can make comments on the designations in this draft Policies Map. Please also read and make reference to the relevant Preferred Option policy and explain what you agree or disagree with and why, how you think it should be changed and why. If you spot any errors or omissions, you can also make comments on these. When making comments, it is best to use the official comment form available on our web page (www.sthelens.gov.uk/localplan) or at St.Helens Libraries.