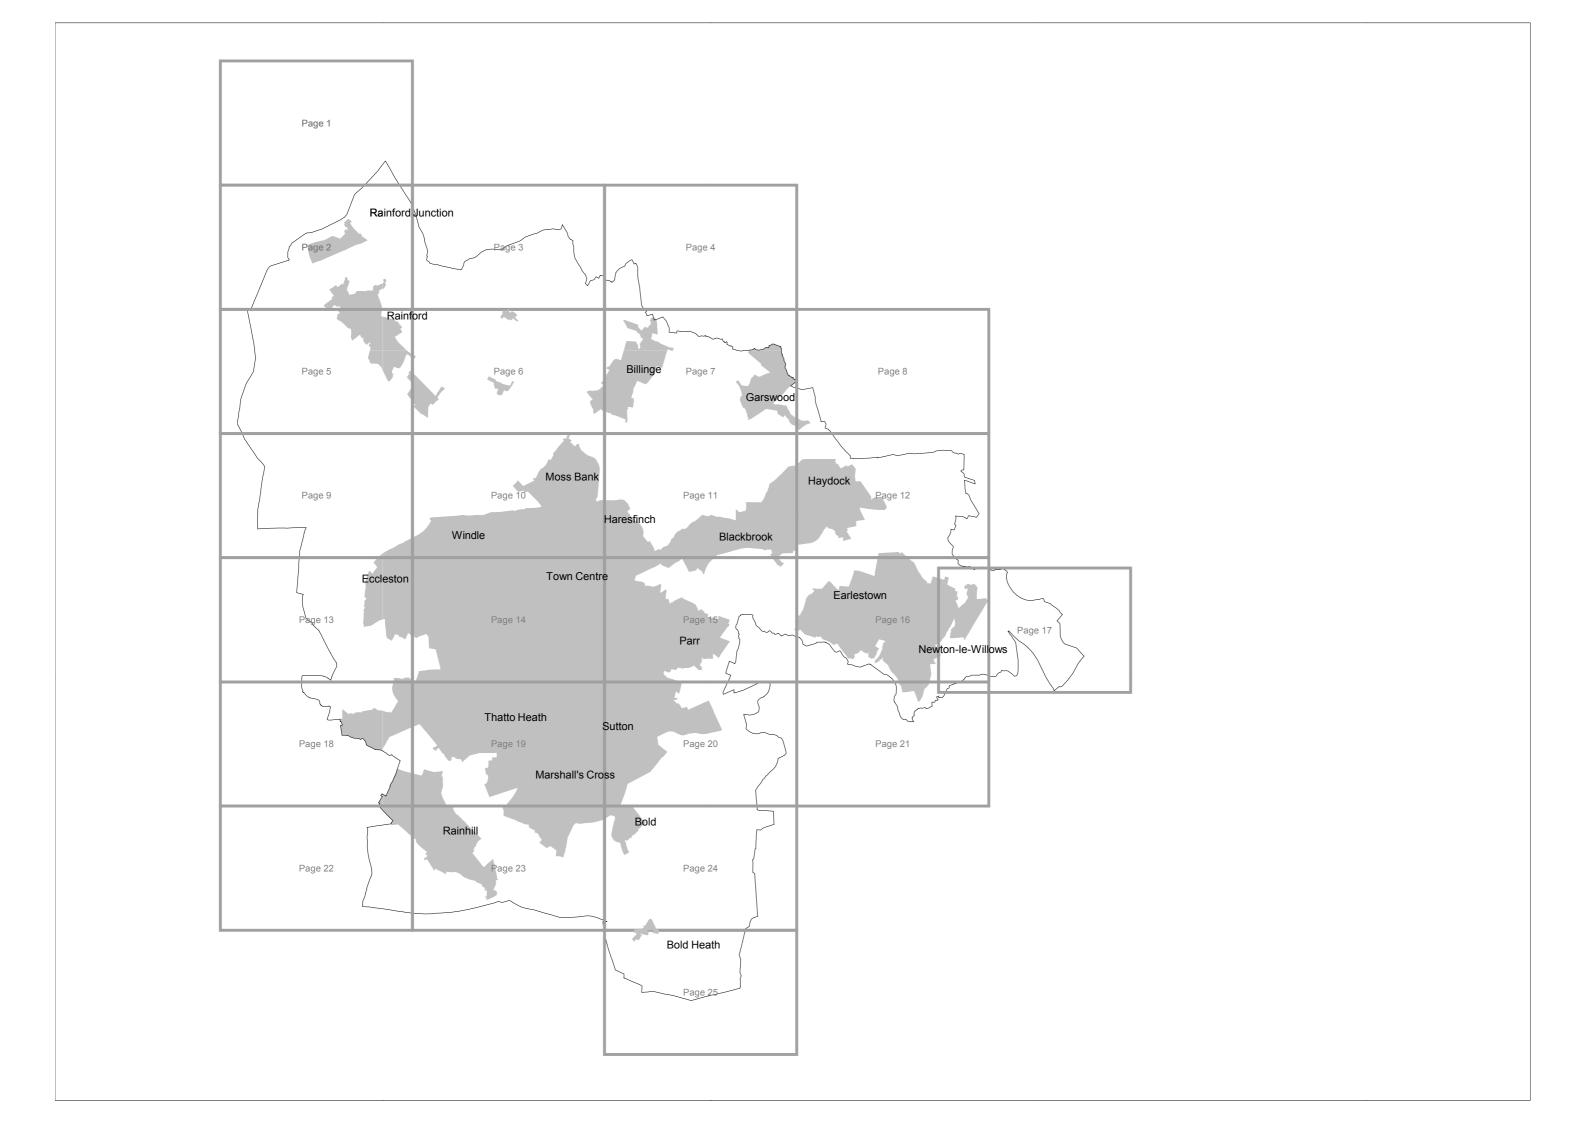

#### St. Helens Local Plan 2018-2033 Preferred Options - Draft Policies Map

This is the Preferred Options St. Helens Local Plan draft Policies Map. The draft Policies Map identifies areas where specific Preferred Options Local Plan policies will apply. All other Preferred Option policies will operate across the entire Borough. This draft Policies Map only contains designations created by the Preferred Options policies.