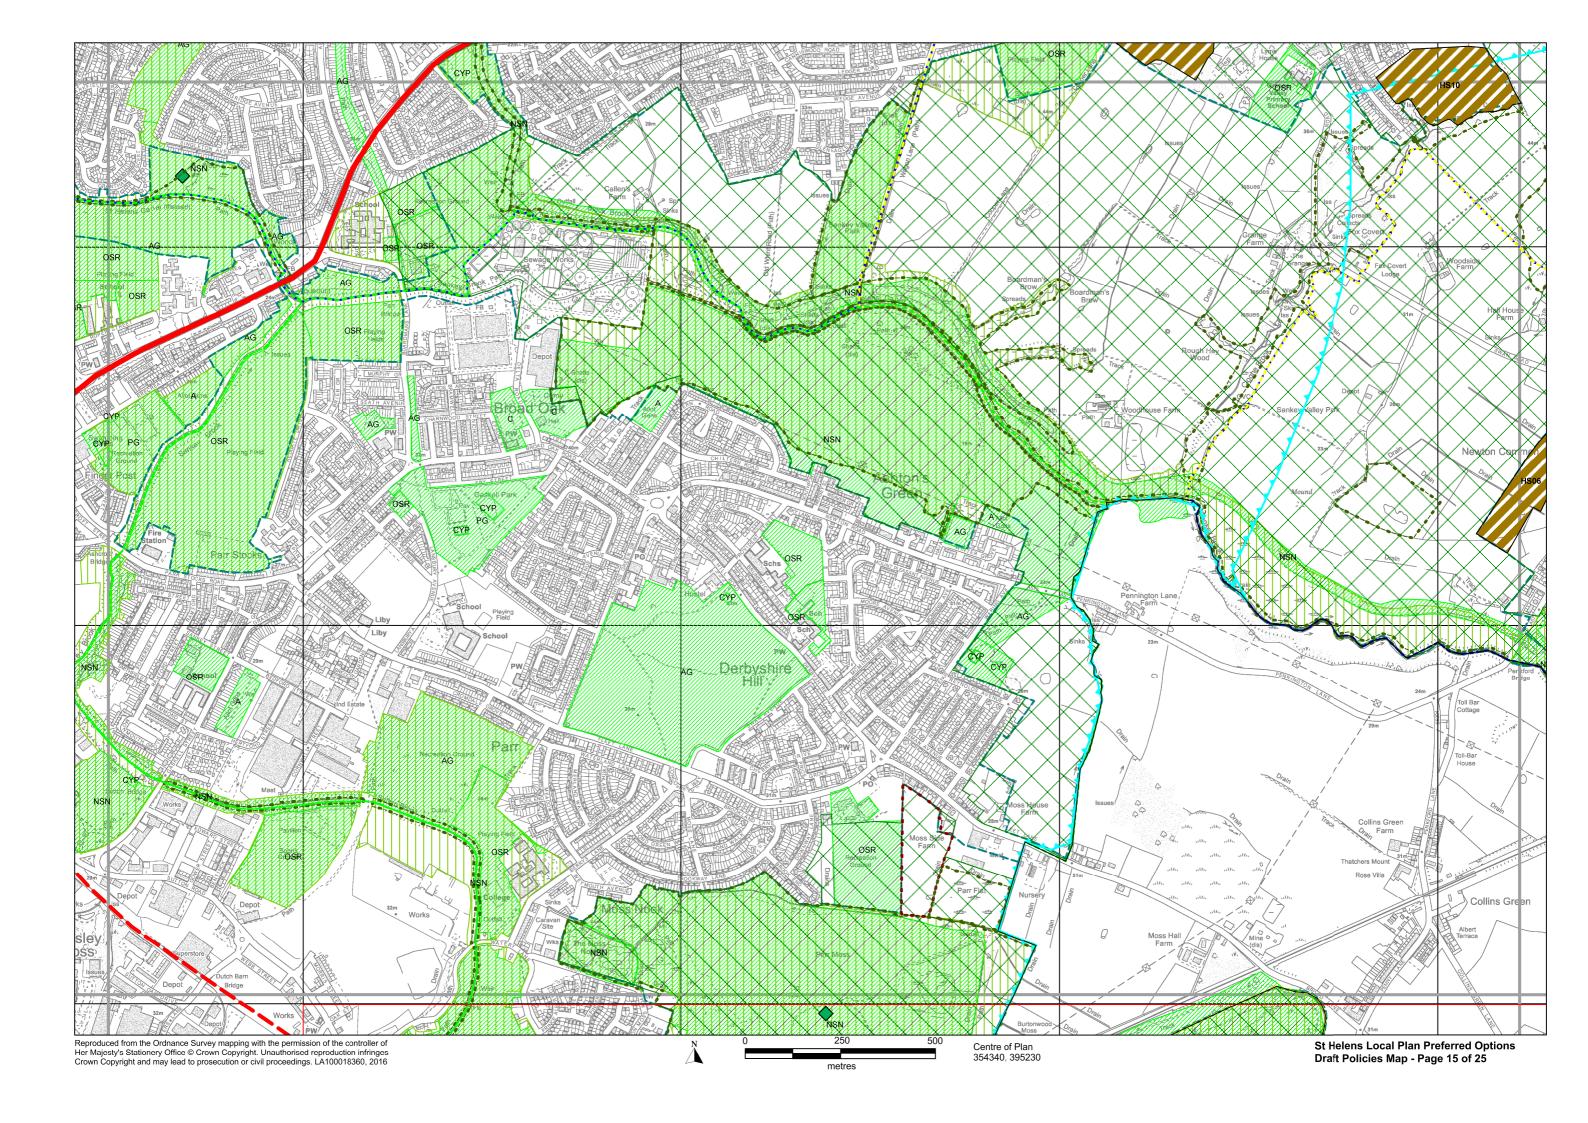

# St.Helens Local Plan 2018 - 2033 Preferred Options - Draft Policies Map

December 2016

#### St. Helens Local Plan 2018-2033 Preferred Options - Draft Policies Map

This is the Preferred Options St. Helens Local Plan draft Policies Map. The draft Policies Map identifies areas where specific Preferred Options Local Plan policies will apply. All other Preferred Option policies will operate across the entire Borough. This draft Policies Map only contains designations created by the Preferred Options policies.

On adoption of the St.Helens Local Plan, the content of this Policies Map will be incorporated into the St.Helens Policies Map. The St.Helens Policies Map identifies areas where specific policies apply from all of the adopted Local Plans (Development Plan Documents) operating in St.Helens. The current St.Helens Policies Map is the 1998 St.Helens Unitary Development Plan Proposals Map (as amended by the St.Helens Core Strategy 2012 and Merseyside and Halton Joint Waste Local Plan 2014). Designations arising from policies in the Bold Forest Park Area Action Plan (AAP) Policies Map, which is currently being examined, will be added to the St.Helens Policies Map when the AAP (which is a Local Plan) is adopted (in 2017), but they are not shown on this Preferred Options Policies Map to avoid confusion.

## Legend

|             |                                                             | Main Policies       |          |                                                                                                                                                                                                   | Main Policies                                  |
|-------------|-------------------------------------------------------------|---------------------|----------|---------------------------------------------------------------------------------------------------------------------------------------------------------------------------------------------------|------------------------------------------------|
|             | Boundary of St Helens MBC                                   |                     |          | Oil & Gas Authority Licence Area                                                                                                                                                                  | LPC14                                          |
|             | Central Spatial Area                                        | LPB01, LPC04        |          | Mineral Safeguarding Area                                                                                                                                                                         | LPC14                                          |
|             | Town Centre Boundary                                        | LPB01, LPB02, LPC04 | *        | Park & Ride Location                                                                                                                                                                              | LPA07                                          |
|             | Primary Shopping Area                                       | LPB01, LPB02, LPC04 | _        | Proposed Rail Station                                                                                                                                                                             | LPA07                                          |
|             | Primary Retail Frontage                                     | LPB01, LPC04        |          | Proposed Rail Extension                                                                                                                                                                           | LPA07                                          |
|             | Secondary Retail Frontage                                   | LPB01, LPC04        |          | Central / Junction Rail Link                                                                                                                                                                      | LPA07                                          |
|             | Area of Opportunity                                         | LPB01               |          | Strategic Road Network                                                                                                                                                                            | LPA07                                          |
| ППП         | Allocated Employment Development Site (non Green Belt land) | LPA04               |          | Primary Route Network (non-freight)                                                                                                                                                               | LPA07                                          |
|             | , , , , , , , , , , , , , , , , , , ,                       |                     |          | Primary Route Network (including freight)                                                                                                                                                         | LPA07                                          |
|             | Employment Allocation<br>(to be removed from Green Belt)    | LPA04               |          | Freight Network (non-primary)                                                                                                                                                                     | LPA07                                          |
|             | Housing Allocation<br>(to be removed from Green Belt)       | LPA05               | -        | Slow Filter Zone                                                                                                                                                                                  | LPC12                                          |
|             | Safeguarded Housing Land (to be removed from Green Belt)    | LPA06               |          | Green Belt                                                                                                                                                                                        | LPA02, LPA06                                   |
| ///         | Safeguarded Employment Land (to be removed from Green Belt) | LPA06               |          | Nature Improvement Area                                                                                                                                                                           | LPC06, LPC08                                   |
|             | Parkside SRFI<br>(to be removed from Green Belt)            | LPA10               |          | Greenway Network                                                                                                                                                                                  | LPC07                                          |
| `           |                                                             | LPC03               |          | Local Wildlife Site                                                                                                                                                                               | LPC06                                          |
|             | Gypsy & Traveller Permanent Provision                       |                     |          | Local Wildlife Site - to be confirmed                                                                                                                                                             |                                                |
|             | Gypsy & Traveller Transit Site                              | LPC03               |          | Local Geological Site                                                                                                                                                                             | LPC06                                          |
| $\triangle$ | District / Local Centre                                     | LPC04               | <b>♦</b> | Local Nature Reserve                                                                                                                                                                              | LPC06                                          |
|             | Affordable Housing Zone 1                                   | LPC02               |          | Open Space and Outdoor Sports                                                                                                                                                                     | LPC05                                          |
|             | Affordable Housing Zone 2                                   | LPC02               |          | A recreation Facilities  Parks and Gardens (PG), Natural and Semi-Natural Greenspaces (NSN), Amenity Greer (AG), Provision for Children and Young People (including Equipped Play Areas) (CYP), A |                                                |
|             | Affordable Housing Zone 3                                   | LPC02               |          |                                                                                                                                                                                                   |                                                |
|             | Affordable Housing Zone 4                                   | LPC02               |          | (A), Cemeteries and Churchyards (C), Outdoor Sports and Recreation<br>Fields, Golf Courses, Bowling Greens, Tennis Courts and Sailing Spanning                                                    | n racilities (including Playing<br>ices) (OSR) |