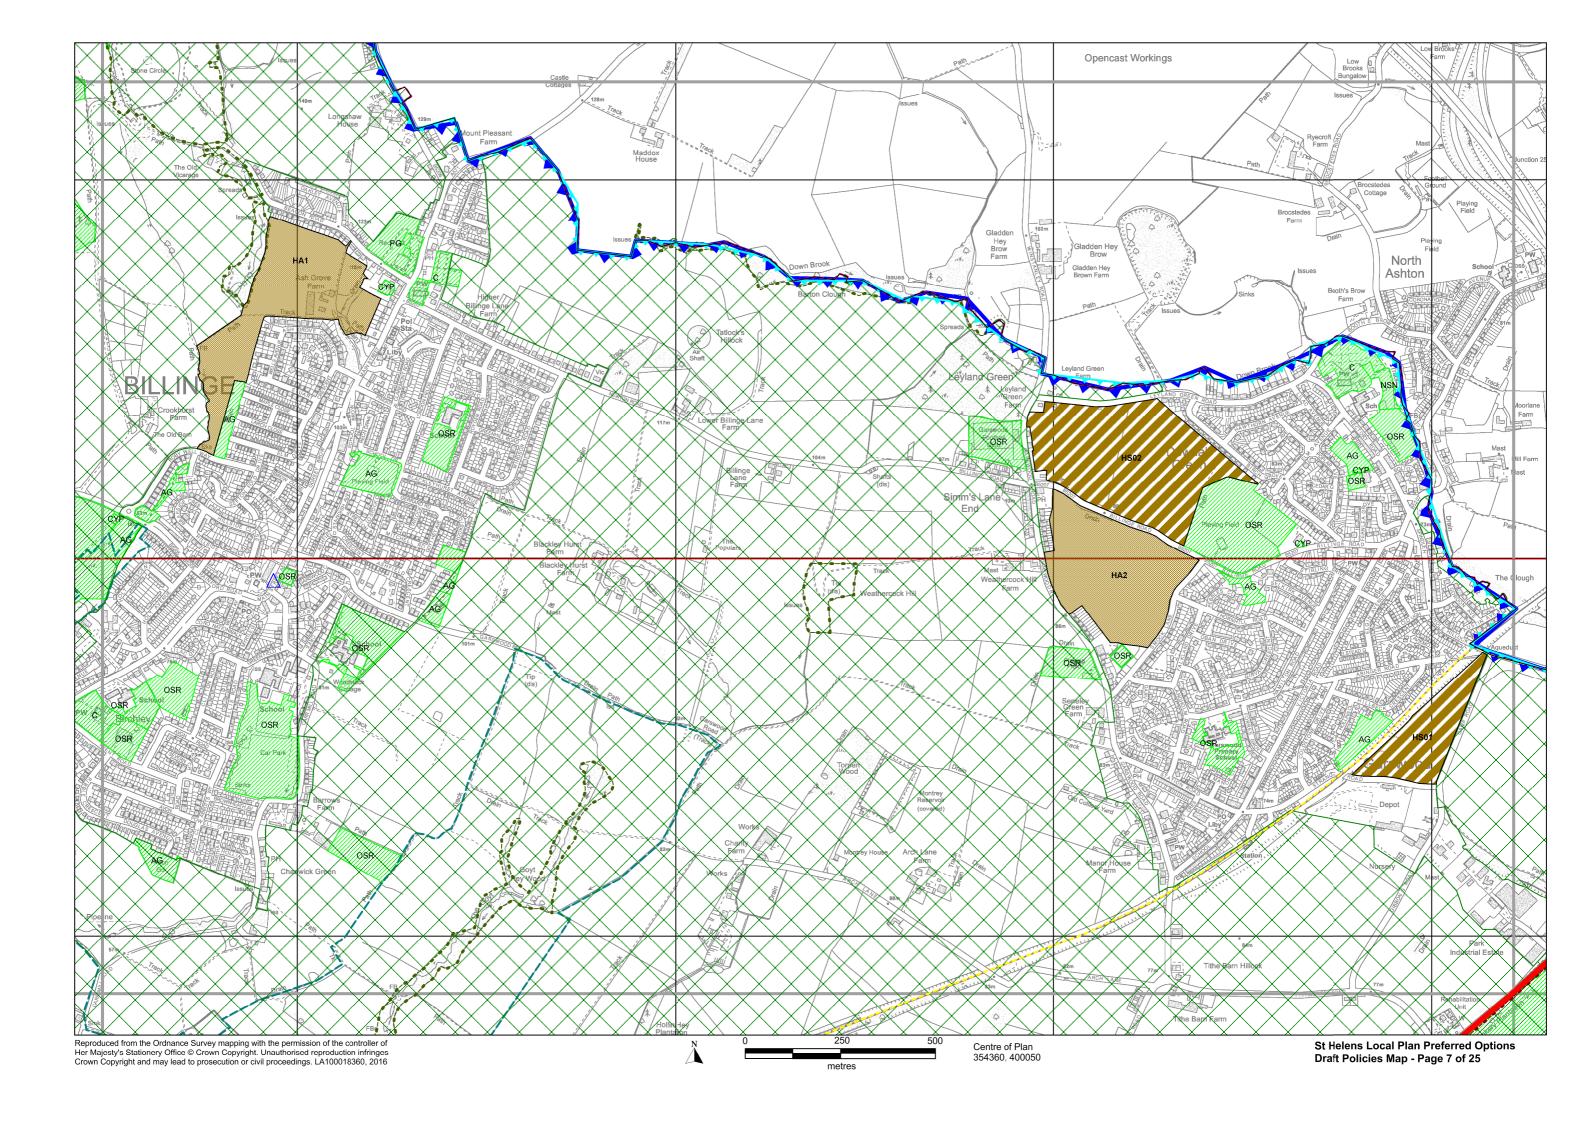

# St.Helens Local Plan 2018 - 2033 Preferred Options - Draft Policies Map

December 2016

#### St. Helens Local Plan 2018-2033 Preferred Options - Draft Policies Map

This is the Preferred Options St. Helens Local Plan draft Policies Map. The draft Policies Map identifies areas where specific Preferred Options Local Plan policies will apply. All other Preferred Option policies will operate across the entire Borough. This draft Policies Map only contains designations created by the Preferred Options policies.

On adoption of the St.Helens Local Plan, the content of this Policies Map will be incorporated into the St.Helens Policies Map. The St.Helens Policies Map identifies areas where specific policies apply from all of the adopted Local Plans (Development Plan Documents) operating in St.Helens. The current St.Helens Policies Map is the 1998 St.Helens Unitary Development Plan Proposals Map (as amended by the St.Helens Core Strategy 2012 and Merseyside and Halton Joint Waste Local Plan 2014). Designations arising from policies in the Bold Forest Park Area Action Plan (AAP) Policies Map, which is currently being examined, will be added to the St.Helens Policies Map when the AAP (which is a Local Plan) is adopted (in 2017), but they are not shown on this Preferred Options Policies Map to avoid confusion.

## Legend

|             |                                                             | Main Policies       |          |                                                                                                                                                                                                   | Main Policies                                  |
|-------------|-------------------------------------------------------------|---------------------|----------|---------------------------------------------------------------------------------------------------------------------------------------------------------------------------------------------------|------------------------------------------------|
|             | Boundary of St Helens MBC                                   |                     |          | Oil & Gas Authority Licence Area                                                                                                                                                                  | LPC14                                          |
|             | Central Spatial Area                                        | LPB01, LPC04        |          | Mineral Safeguarding Area                                                                                                                                                                         | LPC14                                          |
|             | Town Centre Boundary                                        | LPB01, LPB02, LPC04 | *        | Park & Ride Location                                                                                                                                                                              | LPA07                                          |
|             | Primary Shopping Area                                       | LPB01, LPB02, LPC04 | _        | Proposed Rail Station                                                                                                                                                                             | LPA07                                          |
|             | Primary Retail Frontage                                     | LPB01, LPC04        |          | Proposed Rail Extension                                                                                                                                                                           | LPA07                                          |
|             | Secondary Retail Frontage                                   | LPB01, LPC04        |          | Central / Junction Rail Link                                                                                                                                                                      | LPA07                                          |
|             | Area of Opportunity                                         | LPB01               |          | Strategic Road Network                                                                                                                                                                            | LPA07                                          |
| ППП         | Allocated Employment Development Site (non Green Belt land) | LPA04               |          | Primary Route Network (non-freight)                                                                                                                                                               | LPA07                                          |
|             | , , , , , , , , , , , , , , , , , , ,                       |                     |          | Primary Route Network (including freight)                                                                                                                                                         | LPA07                                          |
|             | Employment Allocation<br>(to be removed from Green Belt)    | LPA04               |          | Freight Network (non-primary)                                                                                                                                                                     | LPA07                                          |
|             | Housing Allocation<br>(to be removed from Green Belt)       | LPA05               | -        | Slow Filter Zone                                                                                                                                                                                  | LPC12                                          |
|             | Safeguarded Housing Land (to be removed from Green Belt)    | LPA06               |          | Green Belt                                                                                                                                                                                        | LPA02, LPA06                                   |
| ///         | Safeguarded Employment Land (to be removed from Green Belt) | LPA06               |          | Nature Improvement Area                                                                                                                                                                           | LPC06, LPC08                                   |
|             | Parkside SRFI<br>(to be removed from Green Belt)            | LPA10               |          | Greenway Network                                                                                                                                                                                  | LPC07                                          |
| `           |                                                             | LPC03               |          | Local Wildlife Site                                                                                                                                                                               | LPC06                                          |
|             | Gypsy & Traveller Permanent Provision                       |                     |          | Local Wildlife Site - to be confirmed                                                                                                                                                             |                                                |
|             | Gypsy & Traveller Transit Site                              | LPC03               |          | Local Geological Site                                                                                                                                                                             | LPC06                                          |
| $\triangle$ | District / Local Centre                                     | LPC04               | <b>♦</b> | Local Nature Reserve                                                                                                                                                                              | LPC06                                          |
|             | Affordable Housing Zone 1                                   | LPC02               |          | Open Space and Outdoor Sports                                                                                                                                                                     | LPC05                                          |
|             | Affordable Housing Zone 2                                   | LPC02               |          | A recreation Facilities  Parks and Gardens (PG), Natural and Semi-Natural Greenspaces (NSN), Amenity Greer (AG), Provision for Children and Young People (including Equipped Play Areas) (CYP), A |                                                |
|             | Affordable Housing Zone 3                                   | LPC02               |          |                                                                                                                                                                                                   |                                                |
|             | Affordable Housing Zone 4                                   | LPC02               |          | (A), Cemeteries and Churchyards (C), Outdoor Sports and Recreation<br>Fields, Golf Courses, Bowling Greens, Tennis Courts and Sailing Spanning                                                    | n racilities (including Playing<br>ices) (OSR) |