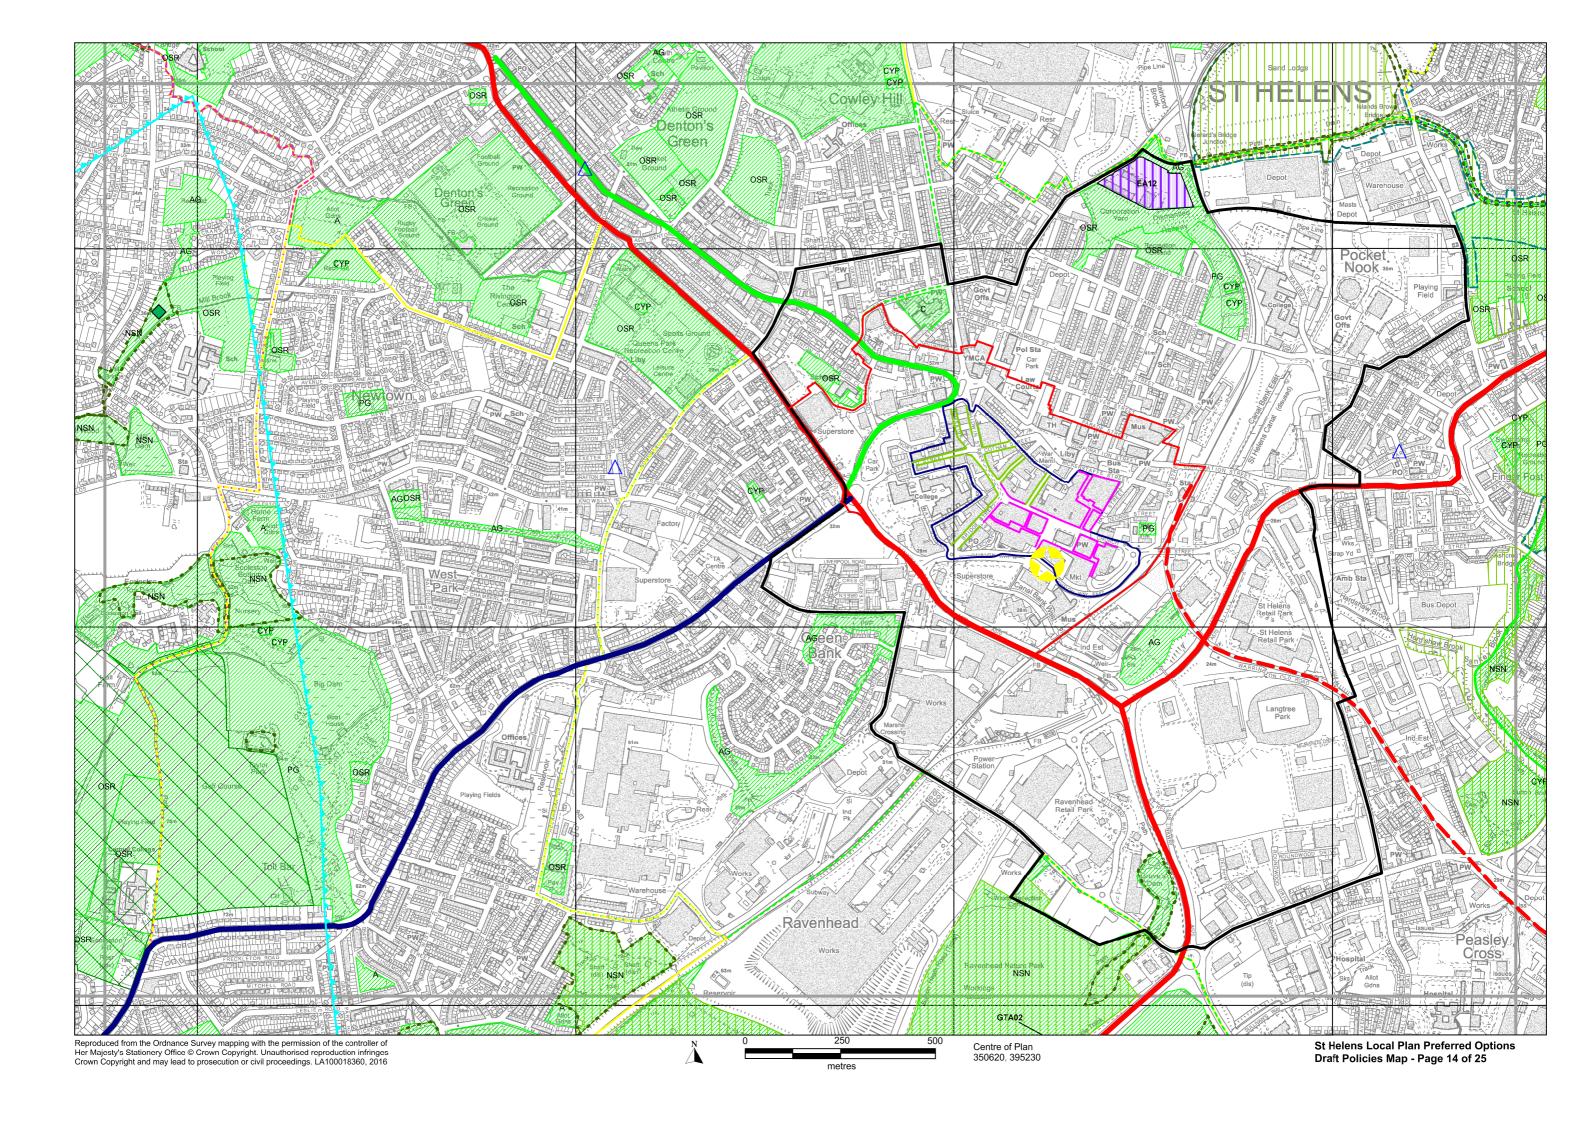

# St.Helens Local Plan 2018 - 2033 Preferred Options - Draft Policies Map

December 2016

#### St. Helens Local Plan 2018-2033 Preferred Options - Draft Policies Map

This is the Preferred Options St. Helens Local Plan draft Policies Map. The draft Policies Map identifies areas where specific Preferred Options Local Plan policies will apply. All other Preferred Option policies will operate across the entire Borough. This draft Policies Map only contains designations created by the Preferred Options policies.

On adoption of the St.Helens Local Plan, the content of this Policies Map will be incorporated into the St.Helens Policies Map. The St.Helens Policies Map identifies areas where specific policies apply from all of the adopted Local Plans (Development Plan Documents) operating in St.Helens. The current St.Helens Policies Map is the 1998 St.Helens Unitary Development Plan Proposals Map (as amended by the St.Helens Core Strategy 2012 and Merseyside and Halton Joint Waste Local Plan 2014). Designations arising from policies in the Bold Forest Park Area Action Plan (AAP) Policies Map, which is currently being examined, will be added to the St.Helens Policies Map when the AAP (which is a Local Plan) is adopted (in 2017), but they are not shown on this Preferred Options Policies Map to avoid confusion.

## Legend

|             |                                                             | Main Policies       |          |                                                                                                                                                                                                   | Main Policies                                  |
|-------------|-------------------------------------------------------------|---------------------|----------|---------------------------------------------------------------------------------------------------------------------------------------------------------------------------------------------------|------------------------------------------------|
|             | Boundary of St Helens MBC                                   |                     |          | Oil & Gas Authority Licence Area                                                                                                                                                                  | LPC14                                          |
|             | Central Spatial Area                                        | LPB01, LPC04        |          | Mineral Safeguarding Area                                                                                                                                                                         | LPC14                                          |
|             | Town Centre Boundary                                        | LPB01, LPB02, LPC04 | *        | Park & Ride Location                                                                                                                                                                              | LPA07                                          |
|             | Primary Shopping Area                                       | LPB01, LPB02, LPC04 | _        | Proposed Rail Station                                                                                                                                                                             | LPA07                                          |
|             | Primary Retail Frontage                                     | LPB01, LPC04        |          | Proposed Rail Extension                                                                                                                                                                           | LPA07                                          |
|             | Secondary Retail Frontage                                   | LPB01, LPC04        |          | Central / Junction Rail Link                                                                                                                                                                      | LPA07                                          |
|             | Area of Opportunity                                         | LPB01               |          | Strategic Road Network                                                                                                                                                                            | LPA07                                          |
| ППП         | Allocated Employment Development Site (non Green Belt land) | LPA04               |          | Primary Route Network (non-freight)                                                                                                                                                               | LPA07                                          |
|             | , , , , , , , , , , , , , , , , , , ,                       |                     |          | Primary Route Network (including freight)                                                                                                                                                         | LPA07                                          |
|             | Employment Allocation<br>(to be removed from Green Belt)    | LPA04               |          | Freight Network (non-primary)                                                                                                                                                                     | LPA07                                          |
|             | Housing Allocation<br>(to be removed from Green Belt)       | LPA05               | -        | Slow Filter Zone                                                                                                                                                                                  | LPC12                                          |
|             | Safeguarded Housing Land (to be removed from Green Belt)    | LPA06               |          | Green Belt                                                                                                                                                                                        | LPA02, LPA06                                   |
| ///         | Safeguarded Employment Land (to be removed from Green Belt) | LPA06               |          | Nature Improvement Area                                                                                                                                                                           | LPC06, LPC08                                   |
|             | Parkside SRFI<br>(to be removed from Green Belt)            | LPA10               |          | Greenway Network                                                                                                                                                                                  | LPC07                                          |
| `           |                                                             | LPC03               |          | Local Wildlife Site                                                                                                                                                                               | LPC06                                          |
|             | Gypsy & Traveller Permanent Provision                       |                     |          | Local Wildlife Site - to be confirmed                                                                                                                                                             |                                                |
|             | Gypsy & Traveller Transit Site                              | LPC03               |          | Local Geological Site                                                                                                                                                                             | LPC06                                          |
| $\triangle$ | District / Local Centre                                     | LPC04               | <b>♦</b> | Local Nature Reserve                                                                                                                                                                              | LPC06                                          |
|             | Affordable Housing Zone 1                                   | LPC02               |          | Open Space and Outdoor Sports                                                                                                                                                                     | LPC05                                          |
|             | Affordable Housing Zone 2                                   | LPC02               |          | A recreation Facilities  Parks and Gardens (PG), Natural and Semi-Natural Greenspaces (NSN), Amenity Greer (AG), Provision for Children and Young People (including Equipped Play Areas) (CYP), A |                                                |
|             | Affordable Housing Zone 3                                   | LPC02               |          |                                                                                                                                                                                                   |                                                |
|             | Affordable Housing Zone 4                                   | LPC02               |          | (A), Cemeteries and Churchyards (C), Outdoor Sports and Recreation<br>Fields, Golf Courses, Bowling Greens, Tennis Courts and Sailing Spanning                                                    | n racilities (including Playing<br>ices) (OSR) |