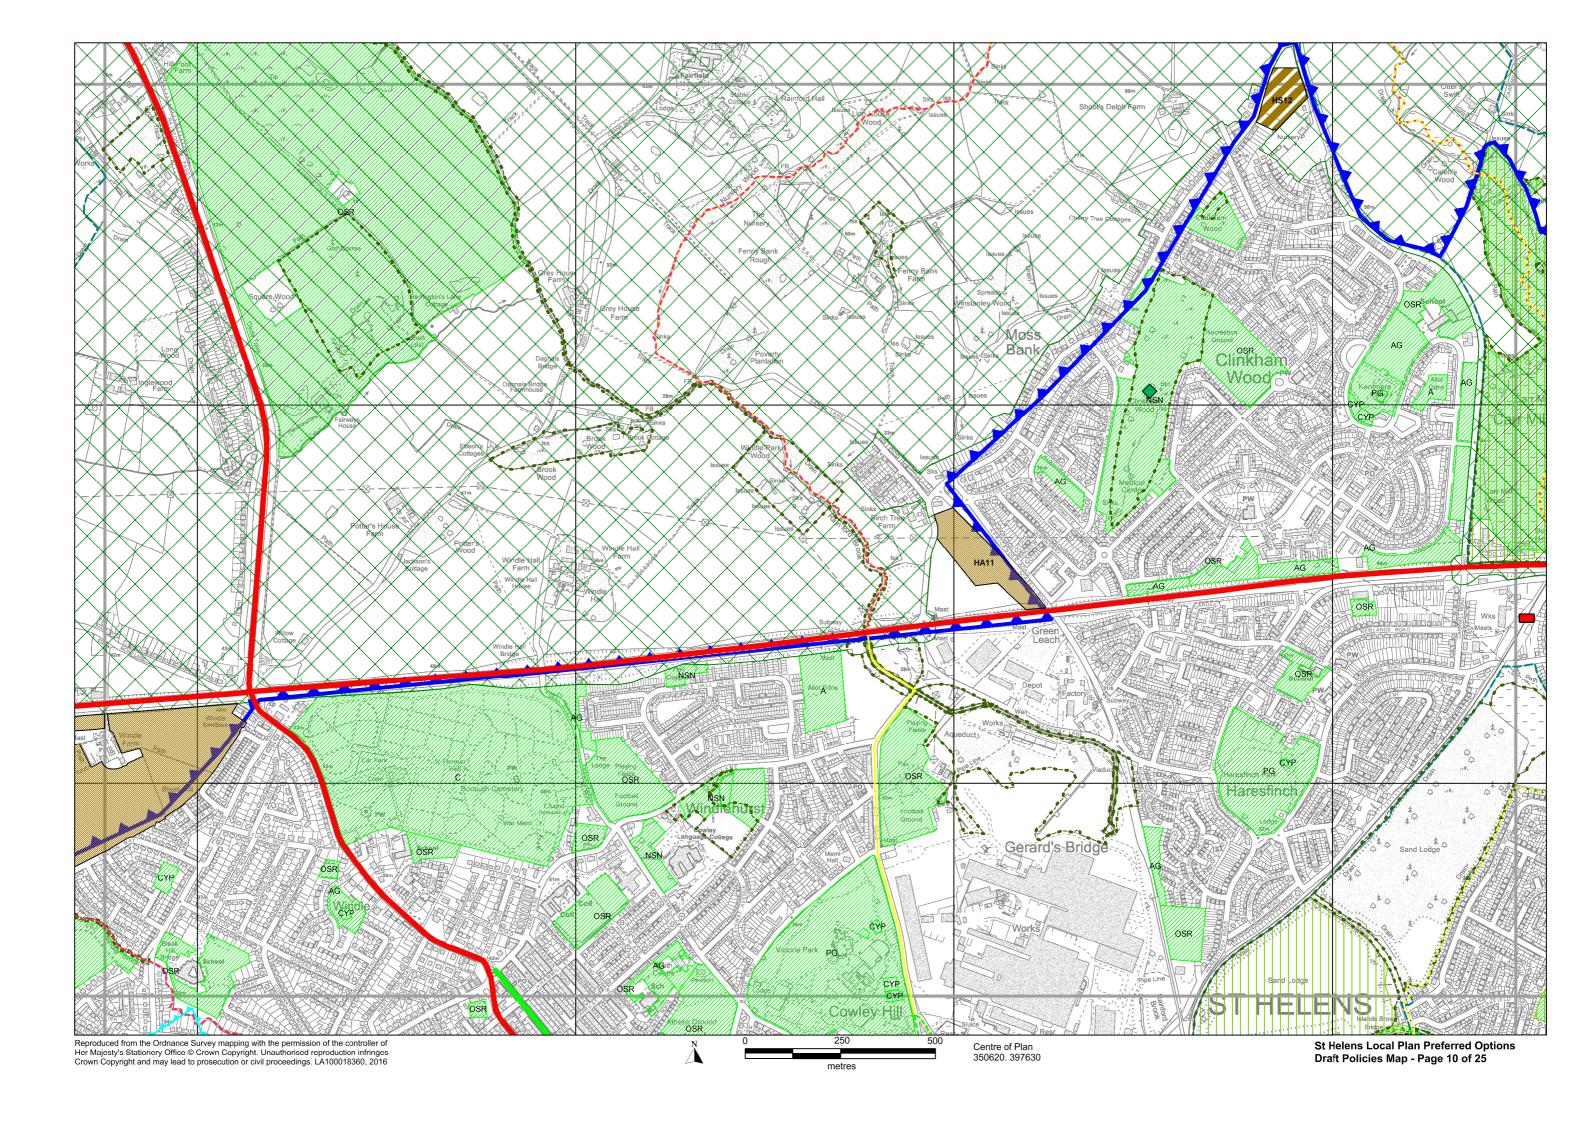

#### St. Helens Local Plan 2018-2033 Preferred Options - Draft Policies Map

This is the Preferred Options St. Helens Local Plan draft Policies Map. The draft Policies Map identifies areas where specific Preferred Options Local Plan policies will apply. All other Preferred Option policies will operate across the entire Borough. This draft Policies Map only contains designations created by the Preferred Options policies.

On adoption of the St.Helens Local Plan, the content of this Policies Map will be incorporated into the St.Helens Policies Map. The St.Helens Policies Map identifies areas where specific policies apply from all of the adopted Local Plans (Development Plan Documents) operating in St.Helens. The current St.Helens Policies Map is the 1998 St.Helens Unitary Development Plan Proposals Map (as amended by the St.Helens Core Strategy 2012 and Merseyside and Halton Joint Waste Local Plan 2014). Designations arising from policies in the Bold Forest Park Area Action Plan (AAP) Policies Map, which is currently being examined, will be added to the St.Helens Policies Map when the AAP (which is a Local Plan) is adopted (in 2017), but they are not shown on this Preferred Options Policies Map to avoid confusion.

## Legend

|             |                                                             | Main Policies       |          |                                                                                                                                                                                                   | Main Policies                                  |
|-------------|-------------------------------------------------------------|---------------------|----------|---------------------------------------------------------------------------------------------------------------------------------------------------------------------------------------------------|------------------------------------------------|
|             | Boundary of St Helens MBC                                   |                     |          | Oil & Gas Authority Licence Area                                                                                                                                                                  | LPC14                                          |
|             | Central Spatial Area                                        | LPB01, LPC04        |          | Mineral Safeguarding Area                                                                                                                                                                         | LPC14                                          |
|             | Town Centre Boundary                                        | LPB01, LPB02, LPC04 | *        | Park & Ride Location                                                                                                                                                                              | LPA07                                          |
|             | Primary Shopping Area                                       | LPB01, LPB02, LPC04 | _        | Proposed Rail Station                                                                                                                                                                             | LPA07                                          |
|             | Primary Retail Frontage                                     | LPB01, LPC04        |          | Proposed Rail Extension                                                                                                                                                                           | LPA07                                          |
|             | Secondary Retail Frontage                                   | LPB01, LPC04        |          | Central / Junction Rail Link                                                                                                                                                                      | LPA07                                          |
|             | Area of Opportunity                                         | LPB01               |          | Strategic Road Network                                                                                                                                                                            | LPA07                                          |
| ППП         | Allocated Employment Development Site (non Green Belt land) | LPA04               |          | Primary Route Network (non-freight)                                                                                                                                                               | LPA07                                          |
|             | , , , , , , , , , , , , , , , , , , ,                       |                     |          | Primary Route Network (including freight)                                                                                                                                                         | LPA07                                          |
|             | Employment Allocation<br>(to be removed from Green Belt)    | LPA04               |          | Freight Network (non-primary)                                                                                                                                                                     | LPA07                                          |
|             | Housing Allocation<br>(to be removed from Green Belt)       | LPA05               | -        | Slow Filter Zone                                                                                                                                                                                  | LPC12                                          |
|             | Safeguarded Housing Land (to be removed from Green Belt)    | LPA06               |          | Green Belt                                                                                                                                                                                        | LPA02, LPA06                                   |
| ///         | Safeguarded Employment Land (to be removed from Green Belt) | LPA06               |          | Nature Improvement Area                                                                                                                                                                           | LPC06, LPC08                                   |
|             | Parkside SRFI<br>(to be removed from Green Belt)            | LPA10               |          | Greenway Network                                                                                                                                                                                  | LPC07                                          |
| `           |                                                             | LPC03               |          | Local Wildlife Site                                                                                                                                                                               | LPC06                                          |
|             | Gypsy & Traveller Permanent Provision                       |                     |          | Local Wildlife Site - to be confirmed                                                                                                                                                             |                                                |
|             | Gypsy & Traveller Transit Site                              | LPC03               |          | Local Geological Site                                                                                                                                                                             | LPC06                                          |
| $\triangle$ | District / Local Centre                                     | LPC04               | <b>♦</b> | Local Nature Reserve                                                                                                                                                                              | LPC06                                          |
|             | Affordable Housing Zone 1                                   | LPC02               |          | Open Space and Outdoor Sports                                                                                                                                                                     | LPC05                                          |
|             | Affordable Housing Zone 2                                   | LPC02               |          | A recreation Facilities  Parks and Gardens (PG), Natural and Semi-Natural Greenspaces (NSN), Amenity Greer (AG), Provision for Children and Young People (including Equipped Play Areas) (CYP), A |                                                |
|             | Affordable Housing Zone 3                                   | LPC02               |          |                                                                                                                                                                                                   |                                                |
|             | Affordable Housing Zone 4                                   | LPC02               |          | (A), Cemeteries and Churchyards (C), Outdoor Sports and Recreation<br>Fields, Golf Courses, Bowling Greens, Tennis Courts and Sailing Spanning                                                    | n racilities (including Playing<br>ices) (OSR) |