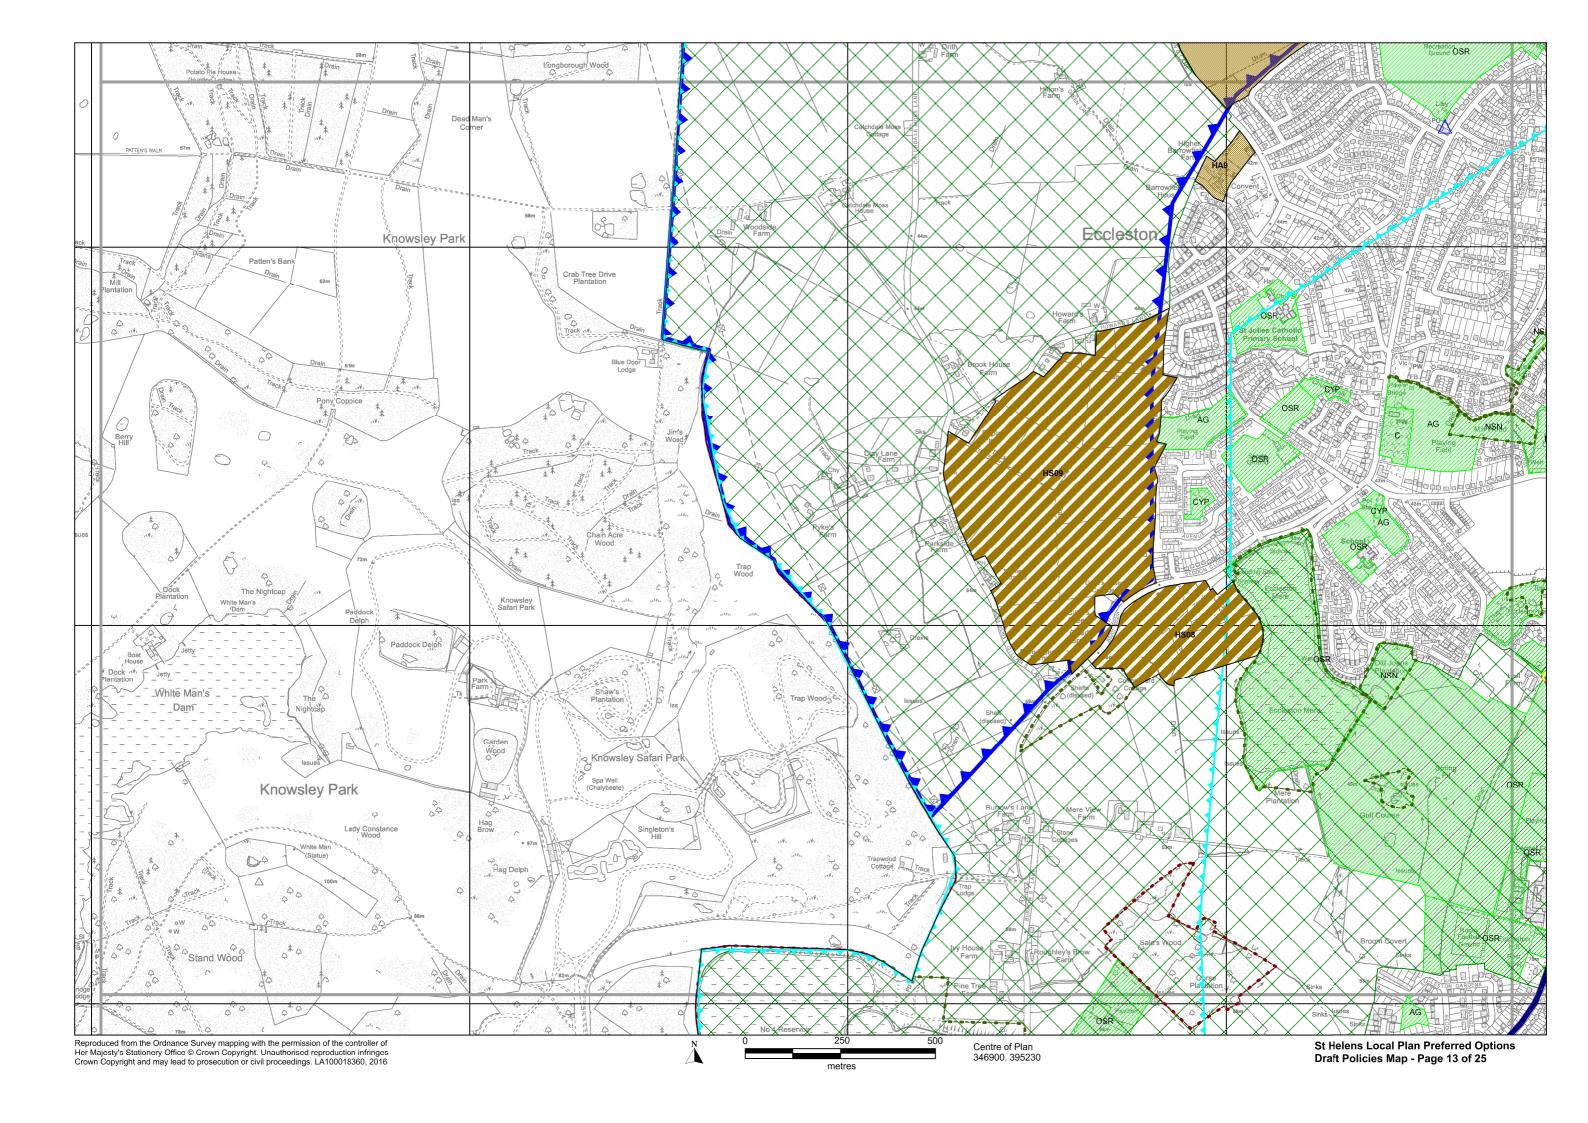

#### St. Helens Local Plan 2018-2033 Preferred Options - Draft Policies Map

This is the Preferred Options St. Helens Local Plan draft Policies Map. The draft Policies Map identifies areas where specific Preferred Options Local Plan policies will apply. All other Preferred Option policies will operate across the entire Borough. This draft Policies Map only contains designations created by the Preferred Options policies.

On adoption of the St.Helens Local Plan, the content of this Policies Map will be incorporated into the St.Helens Policies Map. The St.Helens Policies Map identifies areas where specific policies apply from all of the adopted Local Plans (Development Plan Documents) operating in St.Helens. The current St.Helens Policies Map is the 1998 St.Helens Unitary Development Plan Proposals Map (as amended by the St.Helens Core Strategy 2012 and Merseyside and Halton Joint Waste Local Plan 2014). Designations arising from policies in the Bold Forest Park Area Action Plan (AAP) Policies Map, which is currently being examined, will be added to the St.Helens Policies Map when the AAP (which is a Local Plan) is adopted (in 2017), but they are not shown on this Preferred Options Policies Map to avoid confusion.

## Legend

|             |                                                             | Main Policies       |          |                                                                                                                                                                                                   | Main Policies                                  |
|-------------|-------------------------------------------------------------|---------------------|----------|---------------------------------------------------------------------------------------------------------------------------------------------------------------------------------------------------|------------------------------------------------|
|             | Boundary of St Helens MBC                                   |                     |          | Oil & Gas Authority Licence Area                                                                                                                                                                  | LPC14                                          |
|             | Central Spatial Area                                        | LPB01, LPC04        |          | Mineral Safeguarding Area                                                                                                                                                                         | LPC14                                          |
|             | Town Centre Boundary                                        | LPB01, LPB02, LPC04 | *        | Park & Ride Location                                                                                                                                                                              | LPA07                                          |
|             | Primary Shopping Area                                       | LPB01, LPB02, LPC04 | _        | Proposed Rail Station                                                                                                                                                                             | LPA07                                          |
|             | Primary Retail Frontage                                     | LPB01, LPC04        |          | Proposed Rail Extension                                                                                                                                                                           | LPA07                                          |
|             | Secondary Retail Frontage                                   | LPB01, LPC04        |          | Central / Junction Rail Link                                                                                                                                                                      | LPA07                                          |
|             | Area of Opportunity                                         | LPB01               |          | Strategic Road Network                                                                                                                                                                            | LPA07                                          |
| ППП         | Allocated Employment Development Site (non Green Belt land) | LPA04               |          | Primary Route Network (non-freight)                                                                                                                                                               | LPA07                                          |
|             | , , , , , , , , , , , , , , , , , , ,                       |                     |          | Primary Route Network (including freight)                                                                                                                                                         | LPA07                                          |
|             | Employment Allocation<br>(to be removed from Green Belt)    | LPA04               |          | Freight Network (non-primary)                                                                                                                                                                     | LPA07                                          |
|             | Housing Allocation<br>(to be removed from Green Belt)       | LPA05               | -        | Slow Filter Zone                                                                                                                                                                                  | LPC12                                          |
|             | Safeguarded Housing Land (to be removed from Green Belt)    | LPA06               |          | Green Belt                                                                                                                                                                                        | LPA02, LPA06                                   |
| ///         | Safeguarded Employment Land (to be removed from Green Belt) | LPA06               |          | Nature Improvement Area                                                                                                                                                                           | LPC06, LPC08                                   |
|             | Parkside SRFI<br>(to be removed from Green Belt)            | LPA10               |          | Greenway Network                                                                                                                                                                                  | LPC07                                          |
| `           |                                                             | LPC03               |          | Local Wildlife Site                                                                                                                                                                               | LPC06                                          |
|             | Gypsy & Traveller Permanent Provision                       |                     |          | Local Wildlife Site - to be confirmed                                                                                                                                                             |                                                |
|             | Gypsy & Traveller Transit Site                              | LPC03               |          | Local Geological Site                                                                                                                                                                             | LPC06                                          |
| $\triangle$ | District / Local Centre                                     | LPC04               | <b>♦</b> | Local Nature Reserve                                                                                                                                                                              | LPC06                                          |
|             | Affordable Housing Zone 1                                   | LPC02               |          | Open Space and Outdoor Sports                                                                                                                                                                     | LPC05                                          |
|             | Affordable Housing Zone 2                                   | LPC02               |          | A recreation Facilities  Parks and Gardens (PG), Natural and Semi-Natural Greenspaces (NSN), Amenity Greer (AG), Provision for Children and Young People (including Equipped Play Areas) (CYP), A |                                                |
|             | Affordable Housing Zone 3                                   | LPC02               |          |                                                                                                                                                                                                   |                                                |
|             | Affordable Housing Zone 4                                   | LPC02               |          | (A), Cemeteries and Churchyards (C), Outdoor Sports and Recreation<br>Fields, Golf Courses, Bowling Greens, Tennis Courts and Sailing Spanning                                                    | n racilities (including Playing<br>ices) (OSR) |