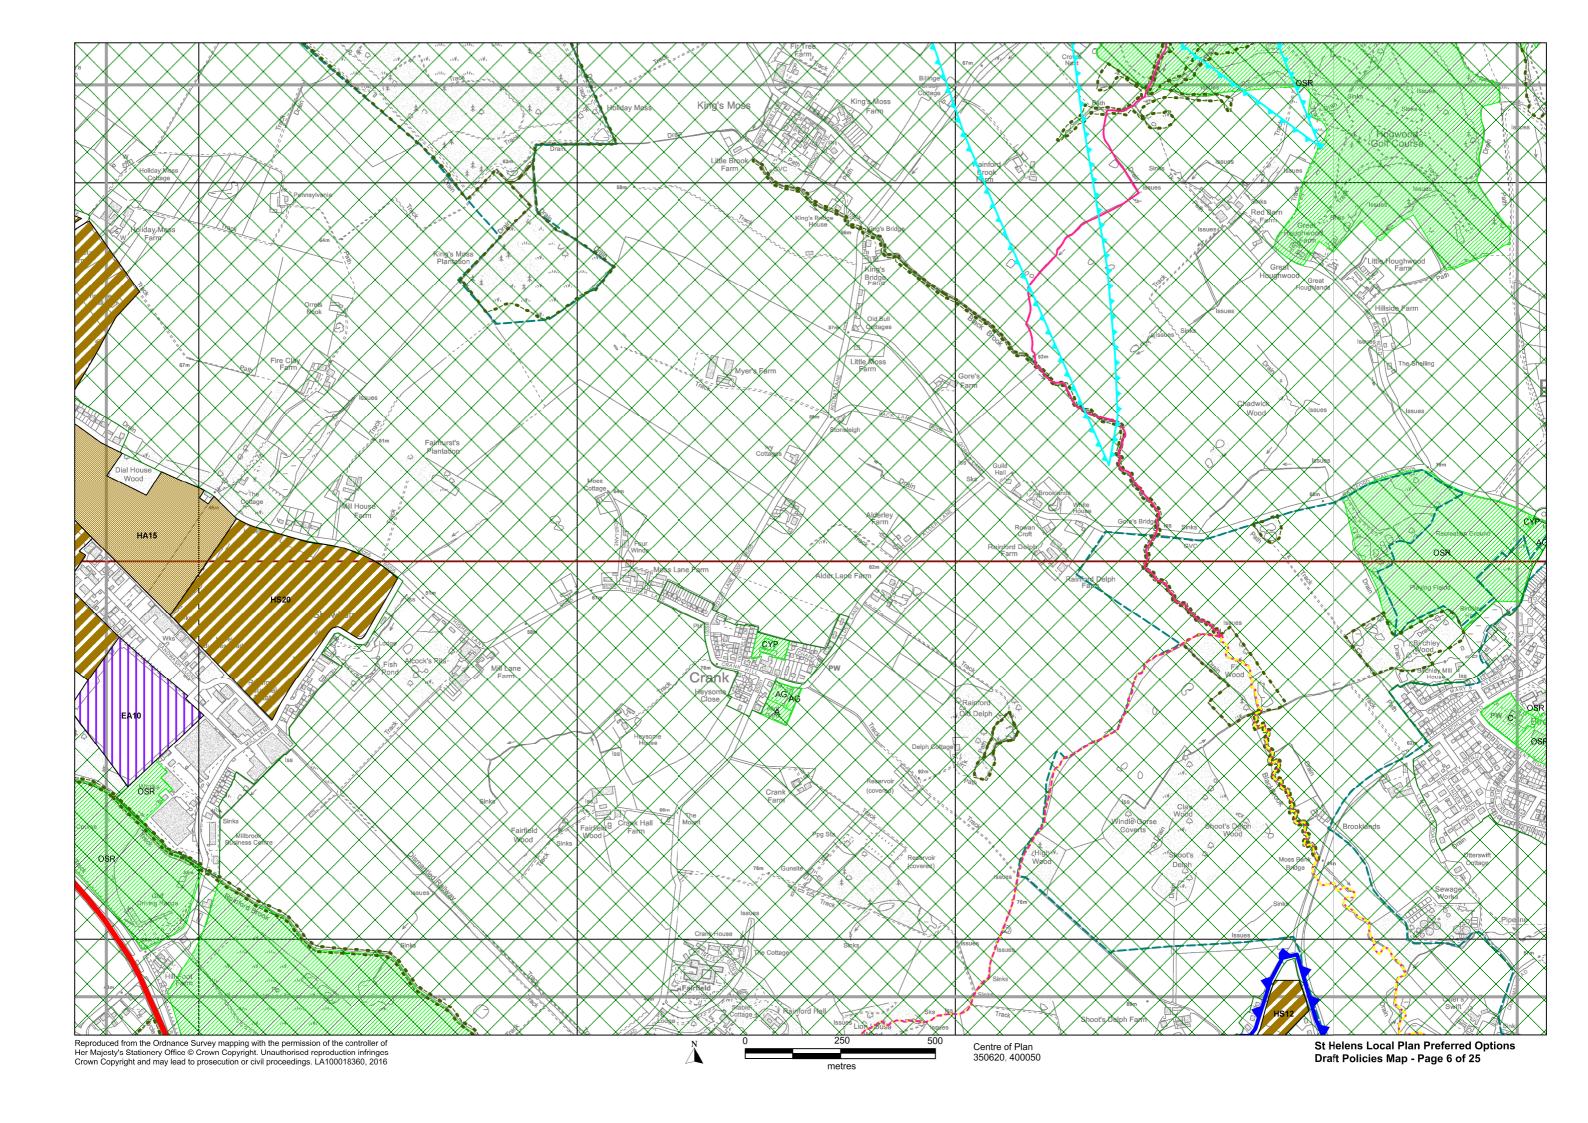

# St.Helens Local Plan 2018 - 2033 Preferred Options - Draft Policies Map

December 2016

#### St. Helens Local Plan 2018-2033 Preferred Options - Draft Policies Map

This is the Preferred Options St. Helens Local Plan draft Policies Map. The draft Policies Map identifies areas where specific Preferred Options Local Plan policies will apply. All other Preferred Option policies will operate across the entire Borough. This draft Policies Map only contains designations created by the Preferred Options policies.

On adoption of the St.Helens Local Plan, the content of this Policies Map will be incorporated into the St.Helens Policies Map. The St.Helens Policies Map identifies areas where specific policies apply from all of the adopted Local Plans (Development Plan Documents) operating in St.Helens. The current St.Helens Policies Map is the 1998 St.Helens Unitary Development Plan Proposals Map (as amended by the St.Helens Core Strategy 2012 and Merseyside and Halton Joint Waste Local Plan 2014). Designations arising from policies in the Bold Forest Park Area Action Plan (AAP) Policies Map, which is currently being examined, will be added to the St.Helens Policies Map when the AAP (which is a Local Plan) is adopted (in 2017), but they are not shown on this Preferred Options Policies Map to avoid confusion.

## Legend

|             |                                                             | Main Policies       |          |                                                                                                                                                                                                   | Main Policies                                  |
|-------------|-------------------------------------------------------------|---------------------|----------|---------------------------------------------------------------------------------------------------------------------------------------------------------------------------------------------------|------------------------------------------------|
|             | Boundary of St Helens MBC                                   |                     |          | Oil & Gas Authority Licence Area                                                                                                                                                                  | LPC14                                          |
|             | Central Spatial Area                                        | LPB01, LPC04        |          | Mineral Safeguarding Area                                                                                                                                                                         | LPC14                                          |
|             | Town Centre Boundary                                        | LPB01, LPB02, LPC04 | *        | Park & Ride Location                                                                                                                                                                              | LPA07                                          |
|             | Primary Shopping Area                                       | LPB01, LPB02, LPC04 | _        | Proposed Rail Station                                                                                                                                                                             | LPA07                                          |
|             | Primary Retail Frontage                                     | LPB01, LPC04        |          | Proposed Rail Extension                                                                                                                                                                           | LPA07                                          |
|             | Secondary Retail Frontage                                   | LPB01, LPC04        |          | Central / Junction Rail Link                                                                                                                                                                      | LPA07                                          |
|             | Area of Opportunity                                         | LPB01               |          | Strategic Road Network                                                                                                                                                                            | LPA07                                          |
| ППП         | Allocated Employment Development Site (non Green Belt land) | LPA04               |          | Primary Route Network (non-freight)                                                                                                                                                               | LPA07                                          |
|             | , , , , , , , , , , , , , , , , , , ,                       |                     |          | Primary Route Network (including freight)                                                                                                                                                         | LPA07                                          |
|             | Employment Allocation<br>(to be removed from Green Belt)    | LPA04               |          | Freight Network (non-primary)                                                                                                                                                                     | LPA07                                          |
|             | Housing Allocation<br>(to be removed from Green Belt)       | LPA05               | -        | Slow Filter Zone                                                                                                                                                                                  | LPC12                                          |
|             | Safeguarded Housing Land (to be removed from Green Belt)    | LPA06               |          | Green Belt                                                                                                                                                                                        | LPA02, LPA06                                   |
| ///         | Safeguarded Employment Land (to be removed from Green Belt) | LPA06               |          | Nature Improvement Area                                                                                                                                                                           | LPC06, LPC08                                   |
|             | Parkside SRFI<br>(to be removed from Green Belt)            | LPA10               |          | Greenway Network                                                                                                                                                                                  | LPC07                                          |
| `           |                                                             | LPC03               |          | Local Wildlife Site                                                                                                                                                                               | LPC06                                          |
|             | Gypsy & Traveller Permanent Provision                       |                     |          | Local Wildlife Site - to be confirmed                                                                                                                                                             |                                                |
|             | Gypsy & Traveller Transit Site                              | LPC03               |          | Local Geological Site                                                                                                                                                                             | LPC06                                          |
| $\triangle$ | District / Local Centre                                     | LPC04               | <b>♦</b> | Local Nature Reserve                                                                                                                                                                              | LPC06                                          |
|             | Affordable Housing Zone 1                                   | LPC02               |          | Open Space and Outdoor Sports                                                                                                                                                                     | LPC05                                          |
|             | Affordable Housing Zone 2                                   | LPC02               |          | A recreation Facilities  Parks and Gardens (PG), Natural and Semi-Natural Greenspaces (NSN), Amenity Greer (AG), Provision for Children and Young People (including Equipped Play Areas) (CYP), A |                                                |
|             | Affordable Housing Zone 3                                   | LPC02               |          |                                                                                                                                                                                                   |                                                |
|             | Affordable Housing Zone 4                                   | LPC02               |          | (A), Cemeteries and Churchyards (C), Outdoor Sports and Recreation<br>Fields, Golf Courses, Bowling Greens, Tennis Courts and Sailing Spanning                                                    | n racilities (including Playing<br>ices) (OSR) |