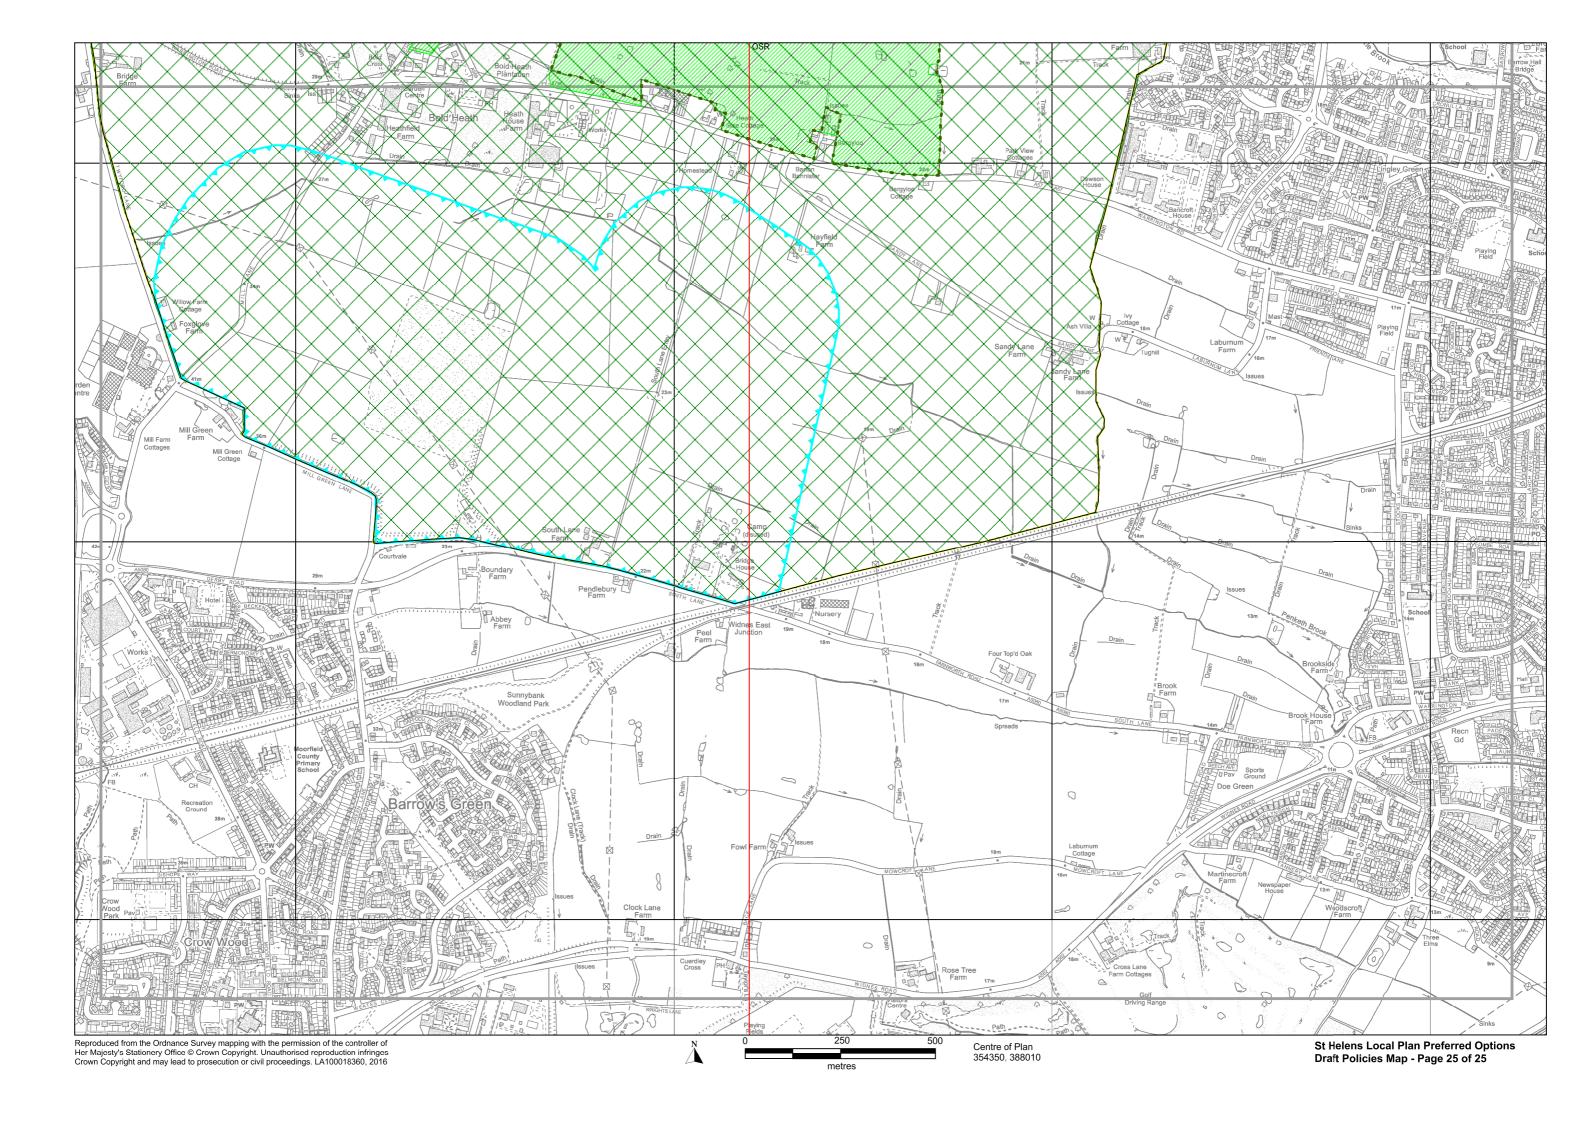

#### St. Helens Local Plan 2018-2033 Preferred Options - Draft Policies Map

This is the Preferred Options St. Helens Local Plan draft Policies Map. The draft Policies Map identifies areas where specific Preferred Options Local Plan policies will apply. All other Preferred Option policies will operate across the entire Borough. This draft Policies Map only contains designations created by the Preferred Options policies.

On adoption of the St.Helens Local Plan, the content of this Policies Map will be incorporated into the St.Helens Policies Map. The St.Helens Policies Map identifies areas where specific policies apply from all of the adopted Local Plans (Development Plan Documents) operating in St.Helens. The current St.Helens Policies Map is the 1998 St.Helens Unitary Development Plan Proposals Map (as amended by the St.Helens Core Strategy 2012 and Merseyside and Halton Joint Waste Local Plan 2014). Designations arising from policies in the Bold Forest Park Area Action Plan (AAP) Policies Map, which is currently being examined, will be added to the St.Helens Policies Map when the AAP (which is a Local Plan) is adopted (in 2017), but they are not shown on this Preferred Options Policies Map to avoid confusion.

## Legend

|             |                                                             | Main Policies       |          |                                                                                                                                                                                                   | Main Policies                                  |
|-------------|-------------------------------------------------------------|---------------------|----------|---------------------------------------------------------------------------------------------------------------------------------------------------------------------------------------------------|------------------------------------------------|
|             | Boundary of St Helens MBC                                   |                     |          | Oil & Gas Authority Licence Area                                                                                                                                                                  | LPC14                                          |
|             | Central Spatial Area                                        | LPB01, LPC04        |          | Mineral Safeguarding Area                                                                                                                                                                         | LPC14                                          |
|             | Town Centre Boundary                                        | LPB01, LPB02, LPC04 | *        | Park & Ride Location                                                                                                                                                                              | LPA07                                          |
|             | Primary Shopping Area                                       | LPB01, LPB02, LPC04 | _        | Proposed Rail Station                                                                                                                                                                             | LPA07                                          |
|             | Primary Retail Frontage                                     | LPB01, LPC04        |          | Proposed Rail Extension                                                                                                                                                                           | LPA07                                          |
|             | Secondary Retail Frontage                                   | LPB01, LPC04        |          | Central / Junction Rail Link                                                                                                                                                                      | LPA07                                          |
|             | Area of Opportunity                                         | LPB01               |          | Strategic Road Network                                                                                                                                                                            | LPA07                                          |
| ППП         | Allocated Employment Development Site (non Green Belt land) | LPA04               |          | Primary Route Network (non-freight)                                                                                                                                                               | LPA07                                          |
|             | , , , , , , , , , , , , , , , , , , ,                       |                     |          | Primary Route Network (including freight)                                                                                                                                                         | LPA07                                          |
|             | Employment Allocation<br>(to be removed from Green Belt)    | LPA04               |          | Freight Network (non-primary)                                                                                                                                                                     | LPA07                                          |
|             | Housing Allocation<br>(to be removed from Green Belt)       | LPA05               | -        | Slow Filter Zone                                                                                                                                                                                  | LPC12                                          |
|             | Safeguarded Housing Land (to be removed from Green Belt)    | LPA06               |          | Green Belt                                                                                                                                                                                        | LPA02, LPA06                                   |
| ///         | Safeguarded Employment Land (to be removed from Green Belt) | LPA06               |          | Nature Improvement Area                                                                                                                                                                           | LPC06, LPC08                                   |
|             | Parkside SRFI<br>(to be removed from Green Belt)            | LPA10               |          | Greenway Network                                                                                                                                                                                  | LPC07                                          |
| `           |                                                             | LPC03               |          | Local Wildlife Site                                                                                                                                                                               | LPC06                                          |
|             | Gypsy & Traveller Permanent Provision                       |                     |          | Local Wildlife Site - to be confirmed                                                                                                                                                             |                                                |
|             | Gypsy & Traveller Transit Site                              | LPC03               |          | Local Geological Site                                                                                                                                                                             | LPC06                                          |
| $\triangle$ | District / Local Centre                                     | LPC04               | <b>♦</b> | Local Nature Reserve                                                                                                                                                                              | LPC06                                          |
|             | Affordable Housing Zone 1                                   | LPC02               |          | Open Space and Outdoor Sports                                                                                                                                                                     | LPC05                                          |
|             | Affordable Housing Zone 2                                   | LPC02               |          | A recreation Facilities  Parks and Gardens (PG), Natural and Semi-Natural Greenspaces (NSN), Amenity Greer (AG), Provision for Children and Young People (including Equipped Play Areas) (CYP), A |                                                |
|             | Affordable Housing Zone 3                                   | LPC02               |          |                                                                                                                                                                                                   |                                                |
|             | Affordable Housing Zone 4                                   | LPC02               |          | (A), Cemeteries and Churchyards (C), Outdoor Sports and Recreation<br>Fields, Golf Courses, Bowling Greens, Tennis Courts and Sailing Spanning                                                    | n racilities (including Playing<br>ices) (OSR) |