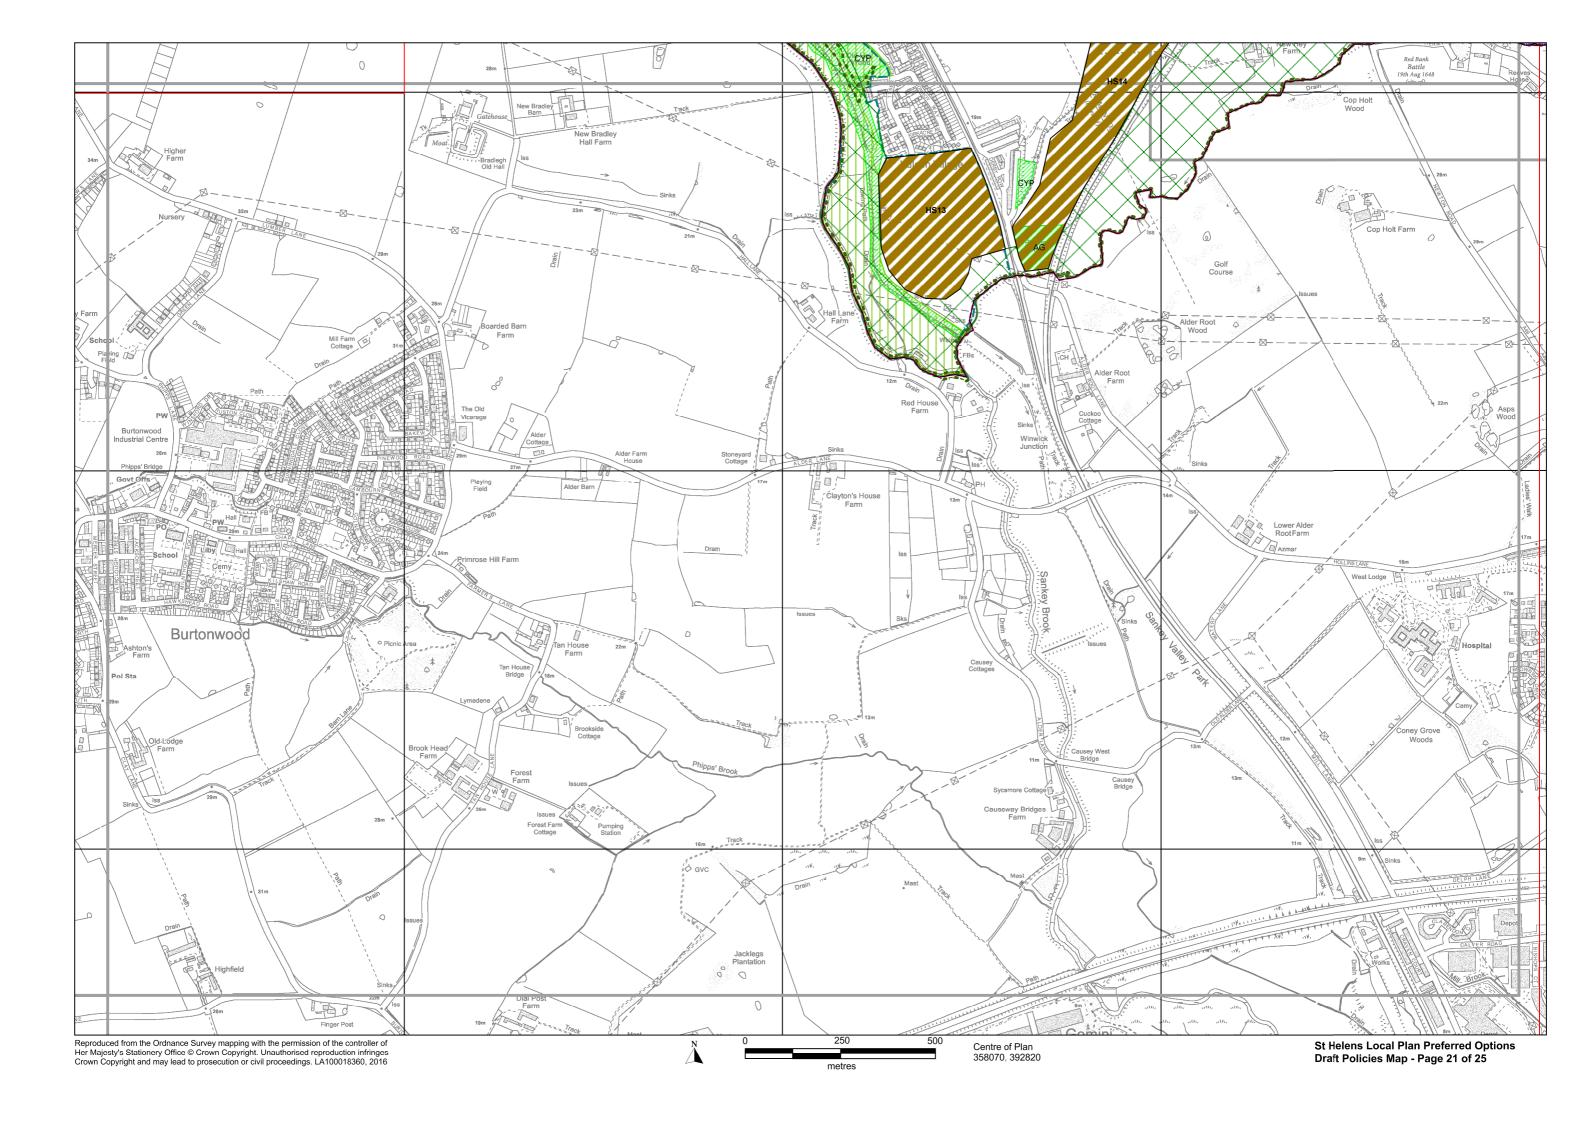

#### St. Helens Local Plan 2018-2033 Preferred Options - Draft Policies Map

This is the Preferred Options St. Helens Local Plan draft Policies Map. The draft Policies Map identifies areas where specific Preferred Options Local Plan policies will apply. All other Preferred Option policies will operate across the entire Borough. This draft Policies Map only contains designations created by the Preferred Options policies.

On adoption of the St.Helens Local Plan, the content of this Policies Map will be incorporated into the St.Helens Policies Map. The St.Helens Policies Map identifies areas where specific policies apply from all of the adopted Local Plans (Development Plan Documents) operating in St.Helens. The current St.Helens Policies Map is the 1998 St.Helens Unitary Development Plan Proposals Map (as amended by the St.Helens Core Strategy 2012 and Merseyside and Halton Joint Waste Local Plan 2014). Designations arising from policies in the Bold Forest Park Area Action Plan (AAP) Policies Map, which is currently being examined, will be added to the St.Helens Policies Map when the AAP (which is a Local Plan) is adopted (in 2017), but they are not shown on this Preferred Options Policies Map to avoid confusion.

## Legend

|             |                                                             | Main Policies       |          |                                                                                                                                                                                                   | Main Policies                                  |
|-------------|-------------------------------------------------------------|---------------------|----------|---------------------------------------------------------------------------------------------------------------------------------------------------------------------------------------------------|------------------------------------------------|
|             | Boundary of St Helens MBC                                   |                     |          | Oil & Gas Authority Licence Area                                                                                                                                                                  | LPC14                                          |
|             | Central Spatial Area                                        | LPB01, LPC04        |          | Mineral Safeguarding Area                                                                                                                                                                         | LPC14                                          |
|             | Town Centre Boundary                                        | LPB01, LPB02, LPC04 | *        | Park & Ride Location                                                                                                                                                                              | LPA07                                          |
|             | Primary Shopping Area                                       | LPB01, LPB02, LPC04 | _        | Proposed Rail Station                                                                                                                                                                             | LPA07                                          |
|             | Primary Retail Frontage                                     | LPB01, LPC04        |          | Proposed Rail Extension                                                                                                                                                                           | LPA07                                          |
|             | Secondary Retail Frontage                                   | LPB01, LPC04        |          | Central / Junction Rail Link                                                                                                                                                                      | LPA07                                          |
|             | Area of Opportunity                                         | LPB01               |          | Strategic Road Network                                                                                                                                                                            | LPA07                                          |
| ППП         | Allocated Employment Development Site (non Green Belt land) | LPA04               |          | Primary Route Network (non-freight)                                                                                                                                                               | LPA07                                          |
|             | , , , , , , , , , , , , , , , , , , ,                       |                     |          | Primary Route Network (including freight)                                                                                                                                                         | LPA07                                          |
|             | Employment Allocation<br>(to be removed from Green Belt)    | LPA04               |          | Freight Network (non-primary)                                                                                                                                                                     | LPA07                                          |
|             | Housing Allocation<br>(to be removed from Green Belt)       | LPA05               | -        | Slow Filter Zone                                                                                                                                                                                  | LPC12                                          |
|             | Safeguarded Housing Land (to be removed from Green Belt)    | LPA06               |          | Green Belt                                                                                                                                                                                        | LPA02, LPA06                                   |
| ///         | Safeguarded Employment Land (to be removed from Green Belt) | LPA06               |          | Nature Improvement Area                                                                                                                                                                           | LPC06, LPC08                                   |
|             | Parkside SRFI<br>(to be removed from Green Belt)            | LPA10               |          | Greenway Network                                                                                                                                                                                  | LPC07                                          |
| `           |                                                             | LPC03               |          | Local Wildlife Site                                                                                                                                                                               | LPC06                                          |
|             | Gypsy & Traveller Permanent Provision                       |                     |          | Local Wildlife Site - to be confirmed                                                                                                                                                             |                                                |
|             | Gypsy & Traveller Transit Site                              | LPC03               |          | Local Geological Site                                                                                                                                                                             | LPC06                                          |
| $\triangle$ | District / Local Centre                                     | LPC04               | <b>♦</b> | Local Nature Reserve                                                                                                                                                                              | LPC06                                          |
|             | Affordable Housing Zone 1                                   | LPC02               |          | Open Space and Outdoor Sports                                                                                                                                                                     | LPC05                                          |
|             | Affordable Housing Zone 2                                   | LPC02               |          | A recreation Facilities  Parks and Gardens (PG), Natural and Semi-Natural Greenspaces (NSN), Amenity Greer (AG), Provision for Children and Young People (including Equipped Play Areas) (CYP), A |                                                |
|             | Affordable Housing Zone 3                                   | LPC02               |          |                                                                                                                                                                                                   |                                                |
|             | Affordable Housing Zone 4                                   | LPC02               |          | (A), Cemeteries and Churchyards (C), Outdoor Sports and Recreation<br>Fields, Golf Courses, Bowling Greens, Tennis Courts and Sailing Spanning                                                    | n racilities (including Playing<br>ices) (OSR) |