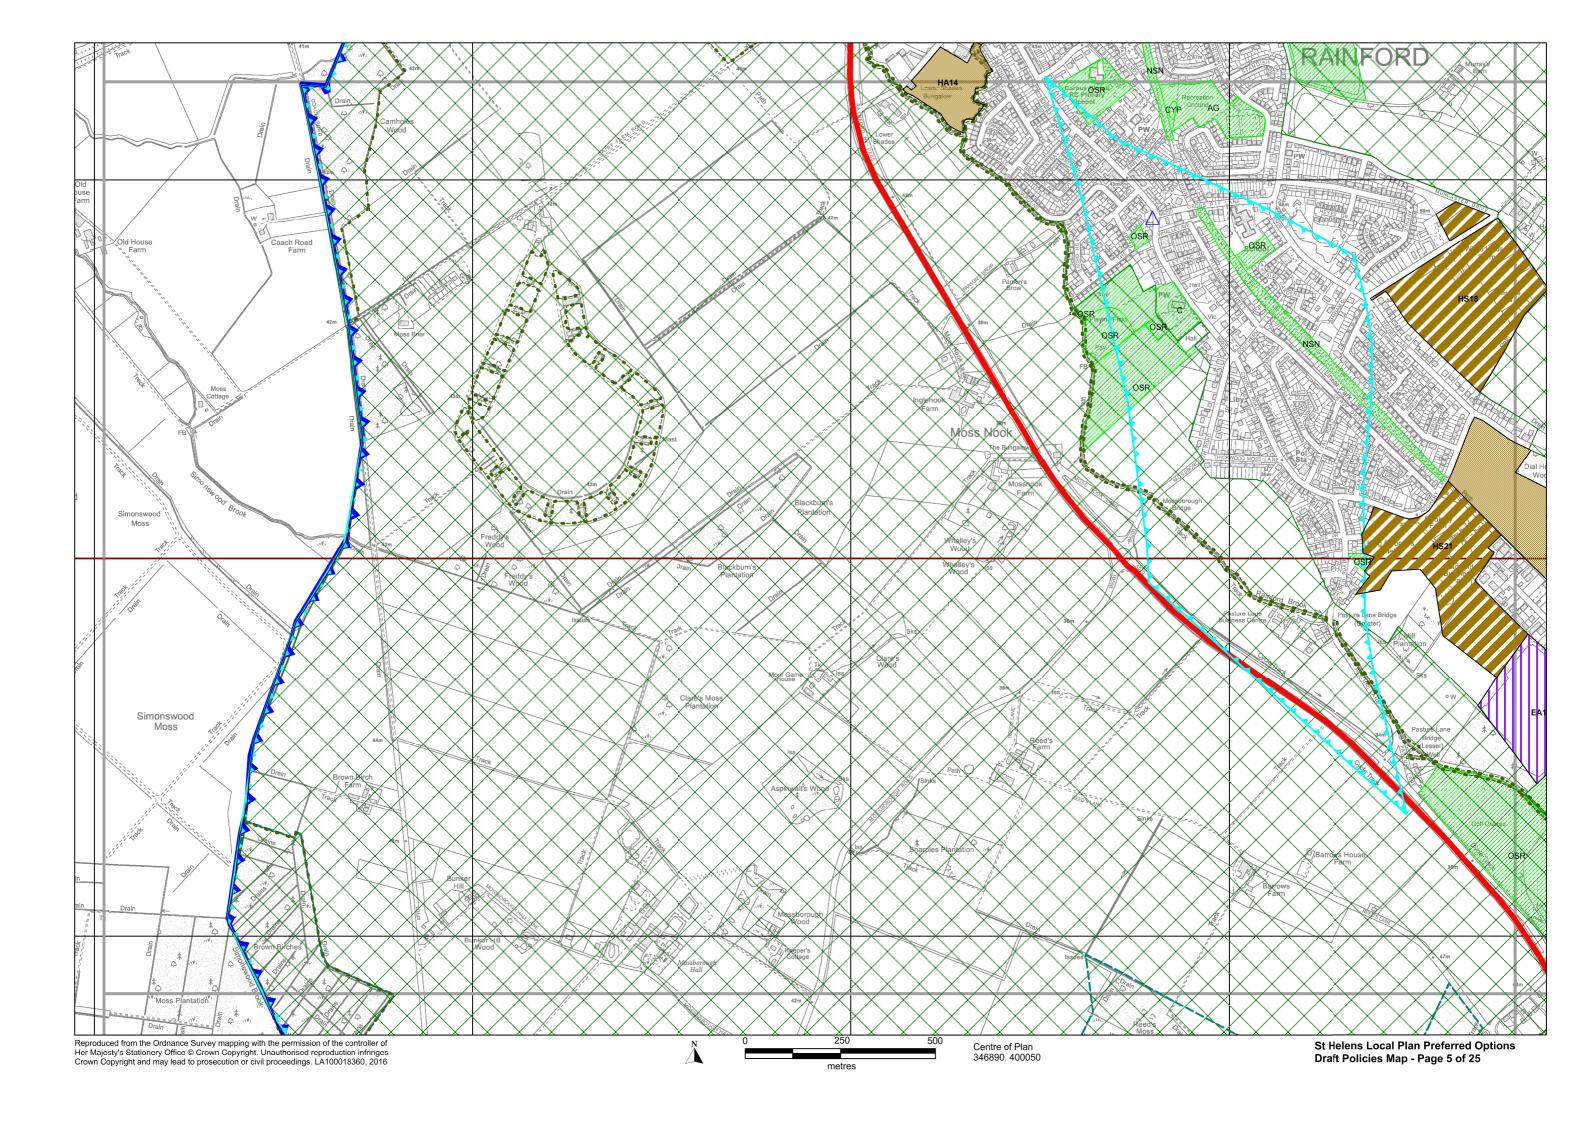

# St.Helens Local Plan 2018 - 2033 Preferred Options - Draft Policies Map

December 2016

#### St. Helens Local Plan 2018-2033 Preferred Options - Draft Policies Map

This is the Preferred Options St. Helens Local Plan draft Policies Map. The draft Policies Map identifies areas where specific Preferred Options Local Plan policies will apply. All other Preferred Option policies will operate across the entire Borough. This draft Policies Map only contains designations created by the Preferred Options policies.

On adoption of the St.Helens Local Plan, the content of this Policies Map will be incorporated into the St.Helens Policies Map. The St.Helens Policies Map identifies areas where specific policies apply from all of the adopted Local Plans (Development Plan Documents) operating in St.Helens. The current St.Helens Policies Map is the 1998 St.Helens Unitary Development Plan Proposals Map (as amended by the St.Helens Core Strategy 2012 and Merseyside and Halton Joint Waste Local Plan 2014). Designations arising from policies in the Bold Forest Park Area Action Plan (AAP) Policies Map, which is currently being examined, will be added to the St.Helens Policies Map when the AAP (which is a Local Plan) is adopted (in 2017), but they are not shown on this Preferred Options Policies Map to avoid confusion.

You can make comments on the designations in this draft Policies Map. Please also read and make reference to the relevant Preferred Option policy and explain what you agree or disagree with and why, how you think it should be changed and why. If you spot any errors or omissions, you can also make comments on these. When making comments, it is best to use the official comment form available on our web page (www.sthelens.gov.uk/localplan) or at St.Helens Libraries.