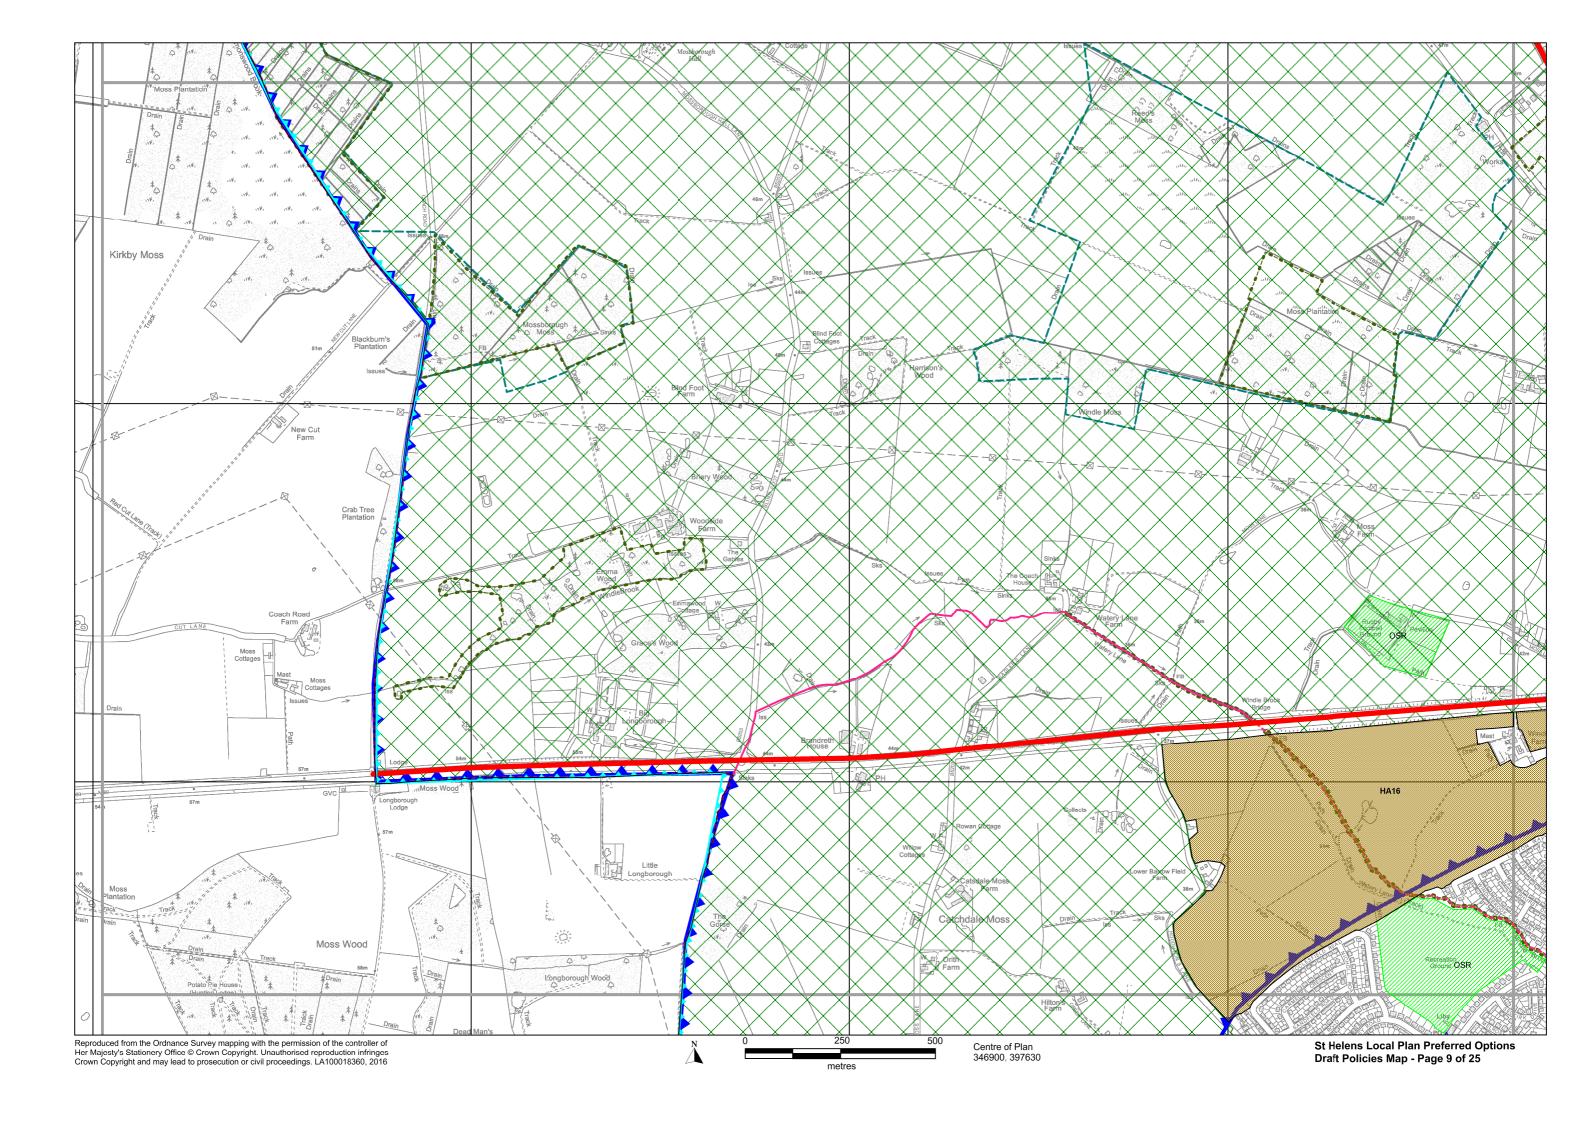

# St.Helens Local Plan 2018 - 2033 Preferred Options - Draft Policies Map

December 2016

#### St. Helens Local Plan 2018-2033 Preferred Options - Draft Policies Map

This is the Preferred Options St. Helens Local Plan draft Policies Map. The draft Policies Map identifies areas where specific Preferred Options Local Plan policies will apply. All other Preferred Option policies will operate across the entire Borough. This draft Policies Map only contains designations created by the Preferred Options policies.

On adoption of the St.Helens Local Plan, the content of this Policies Map will be incorporated into the St.Helens Policies Map. The St.Helens Policies Map identifies areas where specific policies apply from all of the adopted Local Plans (Development Plan Documents) operating in St.Helens. The current St.Helens Policies Map is the 1998 St.Helens Unitary Development Plan Proposals Map (as amended by the St.Helens Core Strategy 2012 and Merseyside and Halton Joint Waste Local Plan 2014). Designations arising from policies in the Bold Forest Park Area Action Plan (AAP) Policies Map, which is currently being examined, will be added to the St.Helens Policies Map when the AAP (which is a Local Plan) is adopted (in 2017), but they are not shown on this Preferred Options Policies Map to avoid confusion.

## Legend

|             |                                                             | Main Policies       |          |                                                                                                                                                                                                   | Main Policies                                  |
|-------------|-------------------------------------------------------------|---------------------|----------|---------------------------------------------------------------------------------------------------------------------------------------------------------------------------------------------------|------------------------------------------------|
|             | Boundary of St Helens MBC                                   |                     |          | Oil & Gas Authority Licence Area                                                                                                                                                                  | LPC14                                          |
|             | Central Spatial Area                                        | LPB01, LPC04        |          | Mineral Safeguarding Area                                                                                                                                                                         | LPC14                                          |
|             | Town Centre Boundary                                        | LPB01, LPB02, LPC04 | *        | Park & Ride Location                                                                                                                                                                              | LPA07                                          |
|             | Primary Shopping Area                                       | LPB01, LPB02, LPC04 | _        | Proposed Rail Station                                                                                                                                                                             | LPA07                                          |
|             | Primary Retail Frontage                                     | LPB01, LPC04        |          | Proposed Rail Extension                                                                                                                                                                           | LPA07                                          |
|             | Secondary Retail Frontage                                   | LPB01, LPC04        |          | Central / Junction Rail Link                                                                                                                                                                      | LPA07                                          |
|             | Area of Opportunity                                         | LPB01               |          | Strategic Road Network                                                                                                                                                                            | LPA07                                          |
| ППП         | Allocated Employment Development Site (non Green Belt land) | LPA04               |          | Primary Route Network (non-freight)                                                                                                                                                               | LPA07                                          |
|             | , , , , , , , , , , , , , , , , , , ,                       |                     |          | Primary Route Network (including freight)                                                                                                                                                         | LPA07                                          |
|             | Employment Allocation<br>(to be removed from Green Belt)    | LPA04               |          | Freight Network (non-primary)                                                                                                                                                                     | LPA07                                          |
|             | Housing Allocation<br>(to be removed from Green Belt)       | LPA05               | -        | Slow Filter Zone                                                                                                                                                                                  | LPC12                                          |
|             | Safeguarded Housing Land (to be removed from Green Belt)    | LPA06               |          | Green Belt                                                                                                                                                                                        | LPA02, LPA06                                   |
| ///         | Safeguarded Employment Land (to be removed from Green Belt) | LPA06               |          | Nature Improvement Area                                                                                                                                                                           | LPC06, LPC08                                   |
|             | Parkside SRFI<br>(to be removed from Green Belt)            | LPA10               |          | Greenway Network                                                                                                                                                                                  | LPC07                                          |
| `           |                                                             | LPC03               |          | Local Wildlife Site                                                                                                                                                                               | LPC06                                          |
|             | Gypsy & Traveller Permanent Provision                       |                     |          | Local Wildlife Site - to be confirmed                                                                                                                                                             |                                                |
|             | Gypsy & Traveller Transit Site                              | LPC03               |          | Local Geological Site                                                                                                                                                                             | LPC06                                          |
| $\triangle$ | District / Local Centre                                     | LPC04               | <b>♦</b> | Local Nature Reserve                                                                                                                                                                              | LPC06                                          |
|             | Affordable Housing Zone 1                                   | LPC02               |          | Open Space and Outdoor Sports                                                                                                                                                                     | LPC05                                          |
|             | Affordable Housing Zone 2                                   | LPC02               |          | A recreation Facilities  Parks and Gardens (PG), Natural and Semi-Natural Greenspaces (NSN), Amenity Greer (AG), Provision for Children and Young People (including Equipped Play Areas) (CYP), A |                                                |
|             | Affordable Housing Zone 3                                   | LPC02               |          |                                                                                                                                                                                                   |                                                |
|             | Affordable Housing Zone 4                                   | LPC02               |          | (A), Cemeteries and Churchyards (C), Outdoor Sports and Recreation<br>Fields, Golf Courses, Bowling Greens, Tennis Courts and Sailing Spanning                                                    | n racilities (including Playing<br>ices) (OSR) |