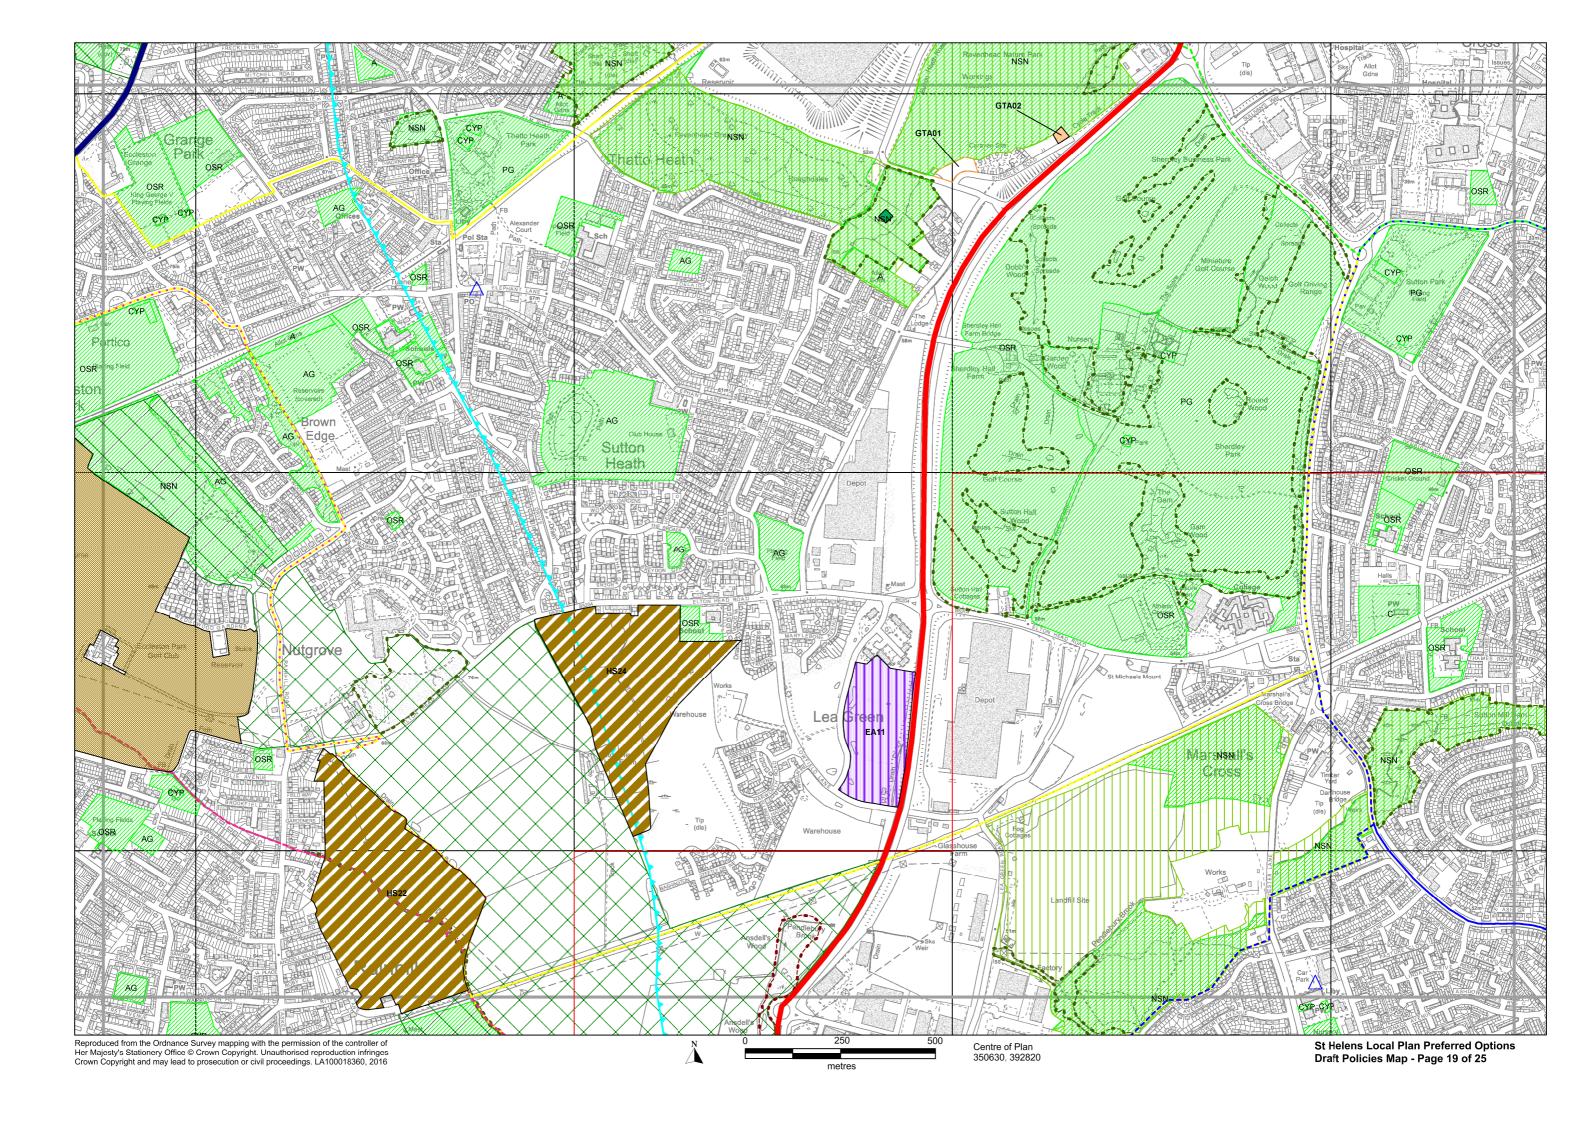

#### St. Helens Local Plan 2018-2033 Preferred Options - Draft Policies Map

This is the Preferred Options St. Helens Local Plan draft Policies Map. The draft Policies Map identifies areas where specific Preferred Options Local Plan policies will apply. All other Preferred Option policies will operate across the entire Borough. This draft Policies Map only contains designations created by the Preferred Options policies.

On adoption of the St.Helens Local Plan, the content of this Policies Map will be incorporated into the St.Helens Policies Map. The St.Helens Policies Map identifies areas where specific policies apply from all of the adopted Local Plans (Development Plan Documents) operating in St.Helens. The current St.Helens Policies Map is the 1998 St.Helens Unitary Development Plan Proposals Map (as amended by the St.Helens Core Strategy 2012 and Merseyside and Halton Joint Waste Local Plan 2014). Designations arising from policies in the Bold Forest Park Area Action Plan (AAP) Policies Map, which is currently being examined, will be added to the St.Helens Policies Map when the AAP (which is a Local Plan) is adopted (in 2017), but they are not shown on this Preferred Options Policies Map to avoid confusion.

## Legend

|             |                                                             | Main Policies       |          |                                                                                                                                                                                                   | Main Policies                                  |
|-------------|-------------------------------------------------------------|---------------------|----------|---------------------------------------------------------------------------------------------------------------------------------------------------------------------------------------------------|------------------------------------------------|
|             | Boundary of St Helens MBC                                   |                     |          | Oil & Gas Authority Licence Area                                                                                                                                                                  | LPC14                                          |
|             | Central Spatial Area                                        | LPB01, LPC04        |          | Mineral Safeguarding Area                                                                                                                                                                         | LPC14                                          |
|             | Town Centre Boundary                                        | LPB01, LPB02, LPC04 | *        | Park & Ride Location                                                                                                                                                                              | LPA07                                          |
|             | Primary Shopping Area                                       | LPB01, LPB02, LPC04 | _        | Proposed Rail Station                                                                                                                                                                             | LPA07                                          |
|             | Primary Retail Frontage                                     | LPB01, LPC04        |          | Proposed Rail Extension                                                                                                                                                                           | LPA07                                          |
|             | Secondary Retail Frontage                                   | LPB01, LPC04        |          | Central / Junction Rail Link                                                                                                                                                                      | LPA07                                          |
|             | Area of Opportunity                                         | LPB01               |          | Strategic Road Network                                                                                                                                                                            | LPA07                                          |
| ППП         | Allocated Employment Development Site (non Green Belt land) | LPA04               |          | Primary Route Network (non-freight)                                                                                                                                                               | LPA07                                          |
|             | , , , , , , , , , , , , , , , , , , ,                       |                     |          | Primary Route Network (including freight)                                                                                                                                                         | LPA07                                          |
|             | Employment Allocation<br>(to be removed from Green Belt)    | LPA04               |          | Freight Network (non-primary)                                                                                                                                                                     | LPA07                                          |
|             | Housing Allocation<br>(to be removed from Green Belt)       | LPA05               | -        | Slow Filter Zone                                                                                                                                                                                  | LPC12                                          |
|             | Safeguarded Housing Land (to be removed from Green Belt)    | LPA06               |          | Green Belt                                                                                                                                                                                        | LPA02, LPA06                                   |
| ///         | Safeguarded Employment Land (to be removed from Green Belt) | LPA06               |          | Nature Improvement Area                                                                                                                                                                           | LPC06, LPC08                                   |
|             | Parkside SRFI<br>(to be removed from Green Belt)            | LPA10               |          | Greenway Network                                                                                                                                                                                  | LPC07                                          |
| `           |                                                             | LPC03               |          | Local Wildlife Site                                                                                                                                                                               | LPC06                                          |
|             | Gypsy & Traveller Permanent Provision                       |                     |          | Local Wildlife Site - to be confirmed                                                                                                                                                             |                                                |
|             | Gypsy & Traveller Transit Site                              | LPC03               |          | Local Geological Site                                                                                                                                                                             | LPC06                                          |
| $\triangle$ | District / Local Centre                                     | LPC04               | <b>♦</b> | Local Nature Reserve                                                                                                                                                                              | LPC06                                          |
|             | Affordable Housing Zone 1                                   | LPC02               |          | Open Space and Outdoor Sports                                                                                                                                                                     | LPC05                                          |
|             | Affordable Housing Zone 2                                   | LPC02               |          | A recreation Facilities  Parks and Gardens (PG), Natural and Semi-Natural Greenspaces (NSN), Amenity Greer (AG), Provision for Children and Young People (including Equipped Play Areas) (CYP), A |                                                |
|             | Affordable Housing Zone 3                                   | LPC02               |          |                                                                                                                                                                                                   |                                                |
|             | Affordable Housing Zone 4                                   | LPC02               |          | (A), Cemeteries and Churchyards (C), Outdoor Sports and Recreation<br>Fields, Golf Courses, Bowling Greens, Tennis Courts and Sailing Spanning                                                    | n racilities (including Playing<br>ices) (OSR) |