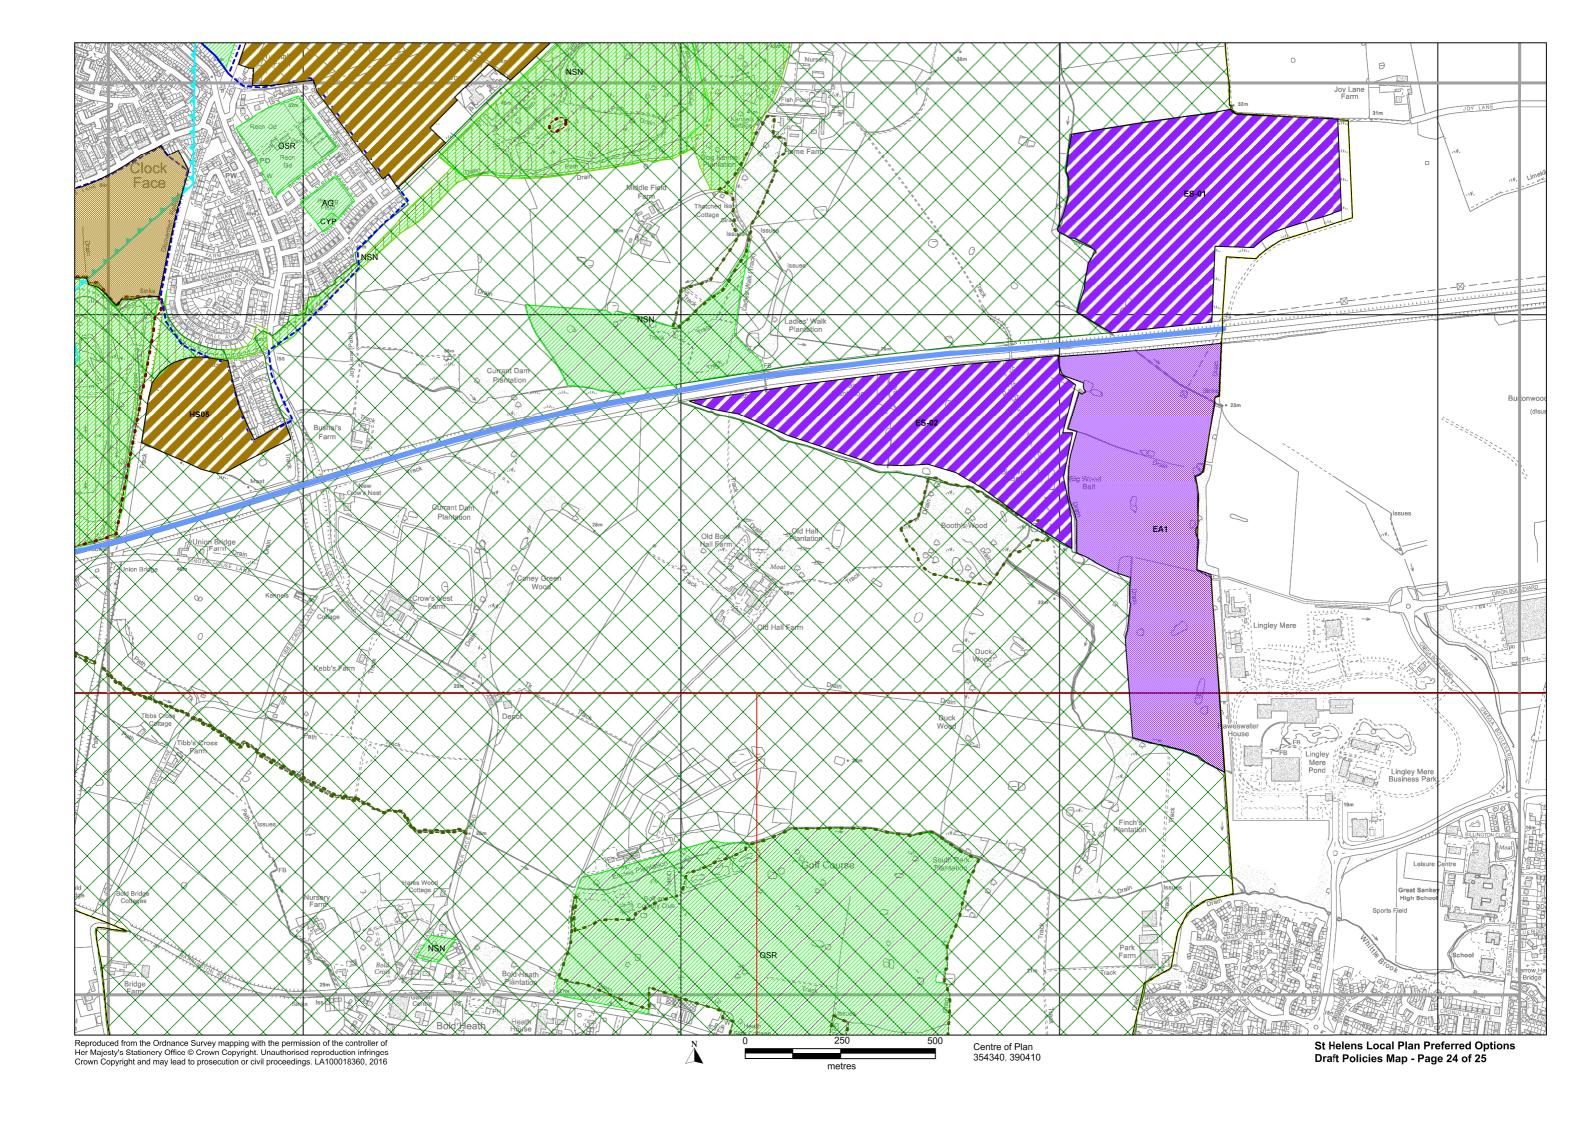

#### St. Helens Local Plan 2018-2033 Preferred Options - Draft Policies Map

This is the Preferred Options St. Helens Local Plan draft Policies Map. The draft Policies Map identifies areas where specific Preferred Options Local Plan policies will apply. All other Preferred Option policies will operate across the entire Borough. This draft Policies Map only contains designations created by the Preferred Options policies.

On adoption of the St.Helens Local Plan, the content of this Policies Map will be incorporated into the St.Helens Policies Map. The St.Helens Policies Map identifies areas where specific policies apply from all of the adopted Local Plans (Development Plan Documents) operating in St.Helens. The current St.Helens Policies Map is the 1998 St.Helens Unitary Development Plan Proposals Map (as amended by the St.Helens Core Strategy 2012 and Merseyside and Halton Joint Waste Local Plan 2014). Designations arising from policies in the Bold Forest Park Area Action Plan (AAP) Policies Map, which is currently being examined, will be added to the St.Helens Policies Map when the AAP (which is a Local Plan) is adopted (in 2017), but they are not shown on this Preferred Options Policies Map to avoid confusion.

## Legend

|             |                                                             | Main Policies       |          |                                                                                                                                                                                                   | Main Policies                                  |
|-------------|-------------------------------------------------------------|---------------------|----------|---------------------------------------------------------------------------------------------------------------------------------------------------------------------------------------------------|------------------------------------------------|
|             | Boundary of St Helens MBC                                   |                     |          | Oil & Gas Authority Licence Area                                                                                                                                                                  | LPC14                                          |
|             | Central Spatial Area                                        | LPB01, LPC04        |          | Mineral Safeguarding Area                                                                                                                                                                         | LPC14                                          |
|             | Town Centre Boundary                                        | LPB01, LPB02, LPC04 | *        | Park & Ride Location                                                                                                                                                                              | LPA07                                          |
|             | Primary Shopping Area                                       | LPB01, LPB02, LPC04 | _        | Proposed Rail Station                                                                                                                                                                             | LPA07                                          |
|             | Primary Retail Frontage                                     | LPB01, LPC04        |          | Proposed Rail Extension                                                                                                                                                                           | LPA07                                          |
|             | Secondary Retail Frontage                                   | LPB01, LPC04        |          | Central / Junction Rail Link                                                                                                                                                                      | LPA07                                          |
|             | Area of Opportunity                                         | LPB01               |          | Strategic Road Network                                                                                                                                                                            | LPA07                                          |
| ППП         | Allocated Employment Development Site (non Green Belt land) | LPA04               |          | Primary Route Network (non-freight)                                                                                                                                                               | LPA07                                          |
|             | , , , , , , , , , , , , , , , , , , ,                       |                     |          | Primary Route Network (including freight)                                                                                                                                                         | LPA07                                          |
|             | Employment Allocation<br>(to be removed from Green Belt)    | LPA04               |          | Freight Network (non-primary)                                                                                                                                                                     | LPA07                                          |
|             | Housing Allocation<br>(to be removed from Green Belt)       | LPA05               | -        | Slow Filter Zone                                                                                                                                                                                  | LPC12                                          |
|             | Safeguarded Housing Land (to be removed from Green Belt)    | LPA06               |          | Green Belt                                                                                                                                                                                        | LPA02, LPA06                                   |
| ///         | Safeguarded Employment Land (to be removed from Green Belt) | LPA06               |          | Nature Improvement Area                                                                                                                                                                           | LPC06, LPC08                                   |
|             | Parkside SRFI<br>(to be removed from Green Belt)            | LPA10               |          | Greenway Network                                                                                                                                                                                  | LPC07                                          |
| `           |                                                             | LPC03               |          | Local Wildlife Site                                                                                                                                                                               | LPC06                                          |
|             | Gypsy & Traveller Permanent Provision                       |                     |          | Local Wildlife Site - to be confirmed                                                                                                                                                             |                                                |
|             | Gypsy & Traveller Transit Site                              | LPC03               |          | Local Geological Site                                                                                                                                                                             | LPC06                                          |
| $\triangle$ | District / Local Centre                                     | LPC04               | <b>♦</b> | Local Nature Reserve                                                                                                                                                                              | LPC06                                          |
|             | Affordable Housing Zone 1                                   | LPC02               |          | Open Space and Outdoor Sports                                                                                                                                                                     | LPC05                                          |
|             | Affordable Housing Zone 2                                   | LPC02               |          | A recreation Facilities  Parks and Gardens (PG), Natural and Semi-Natural Greenspaces (NSN), Amenity Greer (AG), Provision for Children and Young People (including Equipped Play Areas) (CYP), A |                                                |
|             | Affordable Housing Zone 3                                   | LPC02               |          |                                                                                                                                                                                                   |                                                |
|             | Affordable Housing Zone 4                                   | LPC02               |          | (A), Cemeteries and Churchyards (C), Outdoor Sports and Recreation<br>Fields, Golf Courses, Bowling Greens, Tennis Courts and Sailing Spanning                                                    | n racilities (including Playing<br>ices) (OSR) |