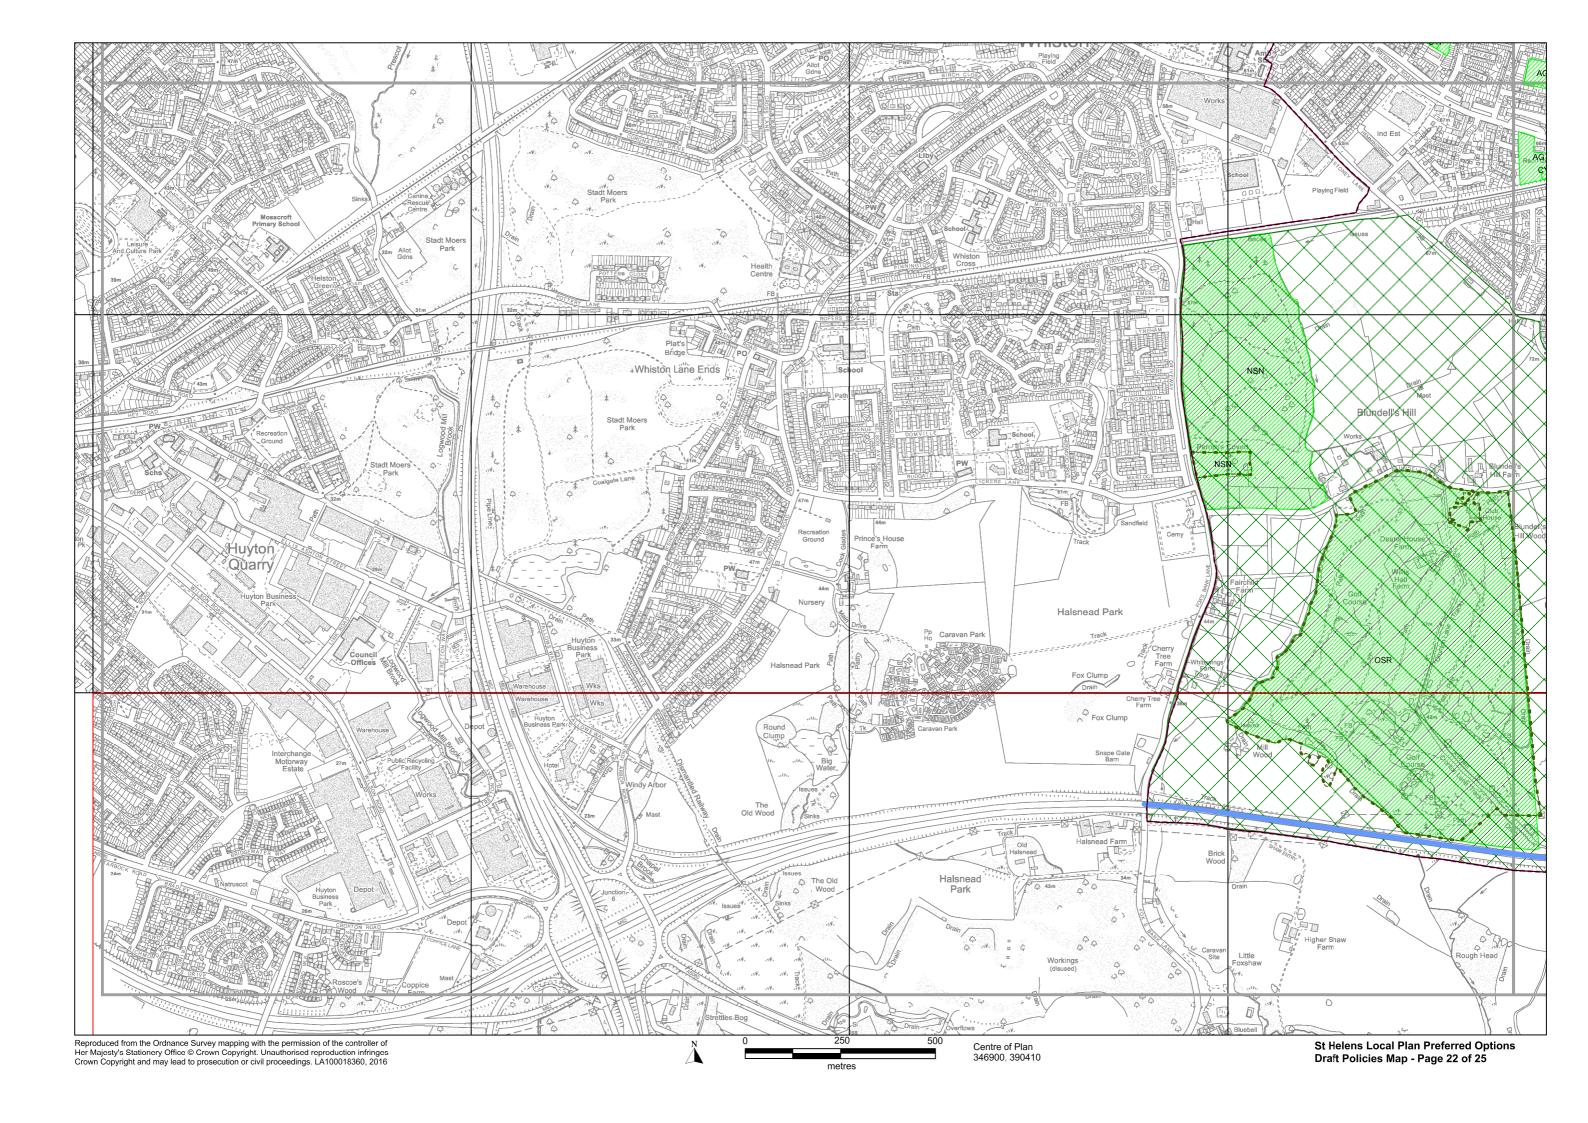

#### St. Helens Local Plan 2018-2033 Preferred Options - Draft Policies Map

This is the Preferred Options St. Helens Local Plan draft Policies Map. The draft Policies Map identifies areas where specific Preferred Options Local Plan policies will apply. All other Preferred Option policies will operate across the entire Borough. This draft Policies Map only contains designations created by the Preferred Options policies.

On adoption of the St.Helens Local Plan, the content of this Policies Map will be incorporated into the St.Helens Policies Map. The St.Helens Policies Map identifies areas where specific policies apply from all of the adopted Local Plans (Development Plan Documents) operating in St.Helens. The current St.Helens Policies Map is the 1998 St.Helens Unitary Development Plan Proposals Map (as amended by the St.Helens Core Strategy 2012 and Merseyside and Halton Joint Waste Local Plan 2014). Designations arising from policies in the Bold Forest Park Area Action Plan (AAP) Policies Map, which is currently being examined, will be added to the St.Helens Policies Map when the AAP (which is a Local Plan) is adopted (in 2017), but they are not shown on this Preferred Options Policies Map to avoid confusion.

## Legend

|             |                                                             | Main Policies       |          |                                                                                                                                                                                                   | Main Policies                                  |
|-------------|-------------------------------------------------------------|---------------------|----------|---------------------------------------------------------------------------------------------------------------------------------------------------------------------------------------------------|------------------------------------------------|
|             | Boundary of St Helens MBC                                   |                     |          | Oil & Gas Authority Licence Area                                                                                                                                                                  | LPC14                                          |
|             | Central Spatial Area                                        | LPB01, LPC04        |          | Mineral Safeguarding Area                                                                                                                                                                         | LPC14                                          |
|             | Town Centre Boundary                                        | LPB01, LPB02, LPC04 | *        | Park & Ride Location                                                                                                                                                                              | LPA07                                          |
|             | Primary Shopping Area                                       | LPB01, LPB02, LPC04 | _        | Proposed Rail Station                                                                                                                                                                             | LPA07                                          |
|             | Primary Retail Frontage                                     | LPB01, LPC04        |          | Proposed Rail Extension                                                                                                                                                                           | LPA07                                          |
|             | Secondary Retail Frontage                                   | LPB01, LPC04        |          | Central / Junction Rail Link                                                                                                                                                                      | LPA07                                          |
|             | Area of Opportunity                                         | LPB01               |          | Strategic Road Network                                                                                                                                                                            | LPA07                                          |
| ППП         | Allocated Employment Development Site (non Green Belt land) | LPA04               |          | Primary Route Network (non-freight)                                                                                                                                                               | LPA07                                          |
|             | , , , , , , , , , , , , , , , , , , ,                       |                     |          | Primary Route Network (including freight)                                                                                                                                                         | LPA07                                          |
|             | Employment Allocation<br>(to be removed from Green Belt)    | LPA04               |          | Freight Network (non-primary)                                                                                                                                                                     | LPA07                                          |
|             | Housing Allocation<br>(to be removed from Green Belt)       | LPA05               | -        | Slow Filter Zone                                                                                                                                                                                  | LPC12                                          |
|             | Safeguarded Housing Land (to be removed from Green Belt)    | LPA06               |          | Green Belt                                                                                                                                                                                        | LPA02, LPA06                                   |
| ///         | Safeguarded Employment Land (to be removed from Green Belt) | LPA06               |          | Nature Improvement Area                                                                                                                                                                           | LPC06, LPC08                                   |
|             | Parkside SRFI<br>(to be removed from Green Belt)            | LPA10               |          | Greenway Network                                                                                                                                                                                  | LPC07                                          |
| `           |                                                             | LPC03               |          | Local Wildlife Site                                                                                                                                                                               | LPC06                                          |
|             | Gypsy & Traveller Permanent Provision                       |                     |          | Local Wildlife Site - to be confirmed                                                                                                                                                             |                                                |
|             | Gypsy & Traveller Transit Site                              | LPC03               |          | Local Geological Site                                                                                                                                                                             | LPC06                                          |
| $\triangle$ | District / Local Centre                                     | LPC04               | <b>♦</b> | Local Nature Reserve                                                                                                                                                                              | LPC06                                          |
|             | Affordable Housing Zone 1                                   | LPC02               |          | Open Space and Outdoor Sports                                                                                                                                                                     | LPC05                                          |
|             | Affordable Housing Zone 2                                   | LPC02               |          | A recreation Facilities  Parks and Gardens (PG), Natural and Semi-Natural Greenspaces (NSN), Amenity Greer (AG), Provision for Children and Young People (including Equipped Play Areas) (CYP), A |                                                |
|             | Affordable Housing Zone 3                                   | LPC02               |          |                                                                                                                                                                                                   |                                                |
|             | Affordable Housing Zone 4                                   | LPC02               |          | (A), Cemeteries and Churchyards (C), Outdoor Sports and Recreation<br>Fields, Golf Courses, Bowling Greens, Tennis Courts and Sailing Spanning                                                    | n racilities (including Playing<br>ices) (OSR) |