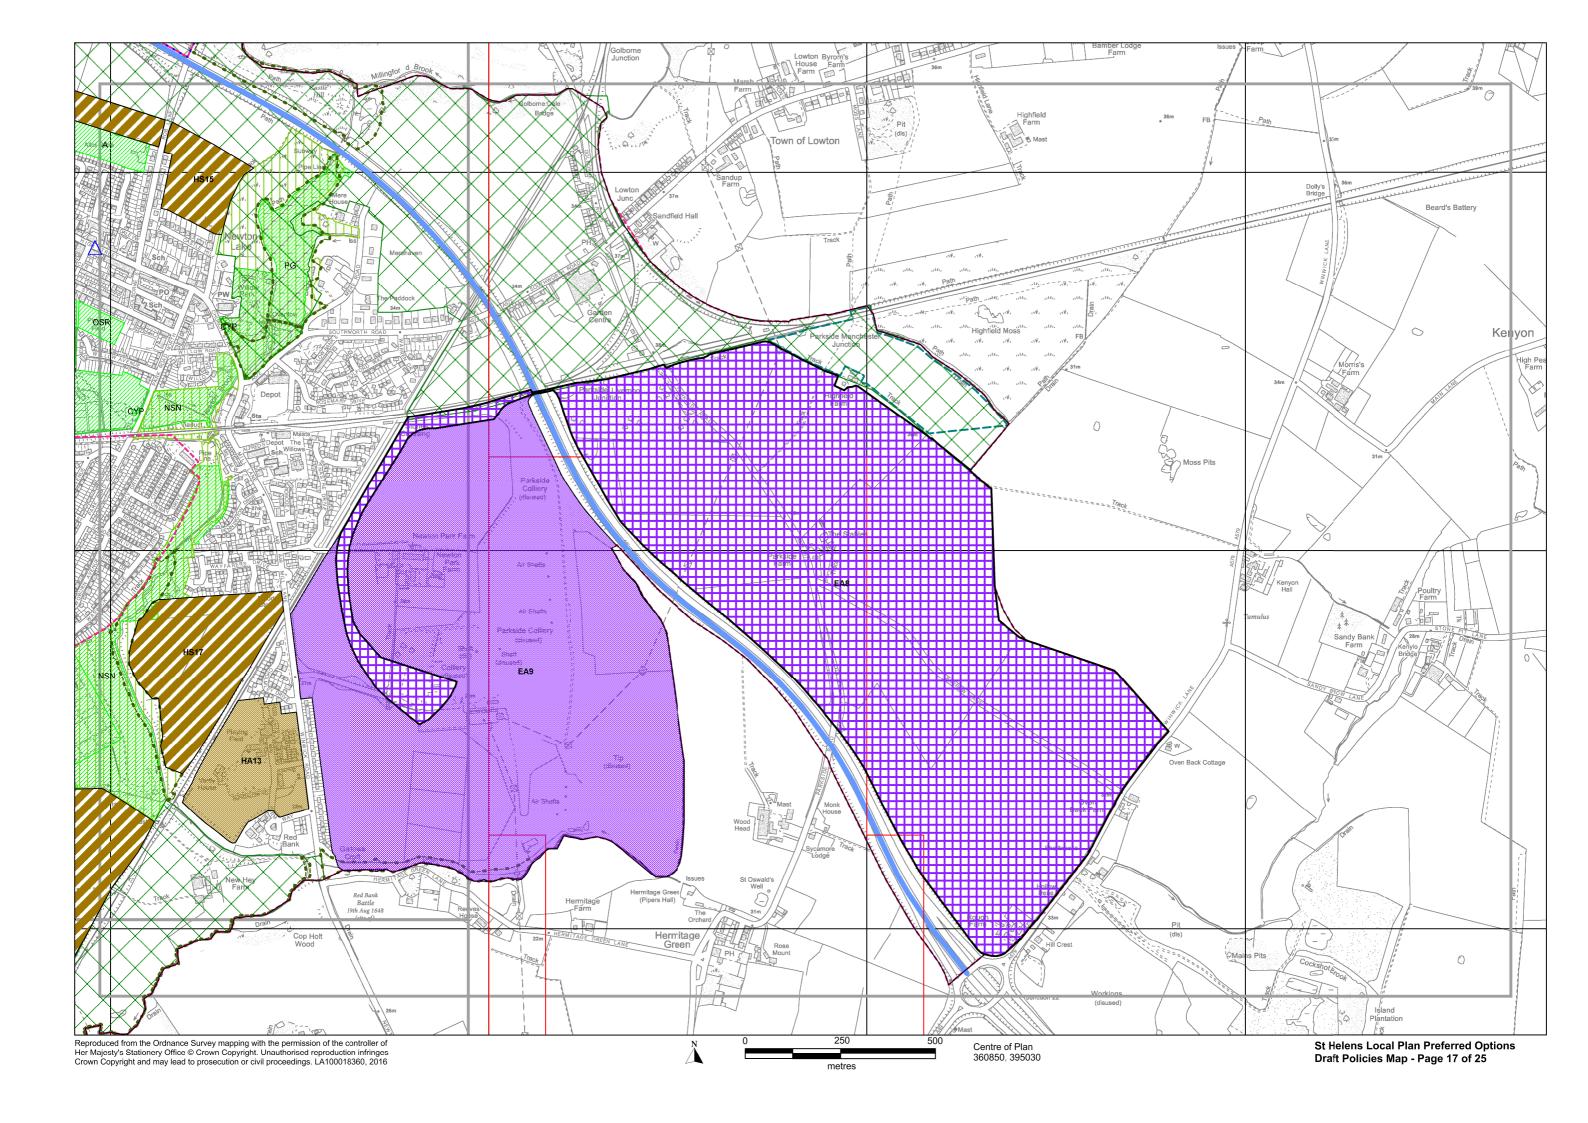

# St.Helens Local Plan 2018 - 2033 Preferred Options - Draft Policies Map

December 2016

#### St. Helens Local Plan 2018-2033 Preferred Options - Draft Policies Map

This is the Preferred Options St. Helens Local Plan draft Policies Map. The draft Policies Map identifies areas where specific Preferred Options Local Plan policies will apply. All other Preferred Option policies will operate across the entire Borough. This draft Policies Map only contains designations created by the Preferred Options policies.

On adoption of the St.Helens Local Plan, the content of this Policies Map will be incorporated into the St.Helens Policies Map. The St.Helens Policies Map identifies areas where specific policies apply from all of the adopted Local Plans (Development Plan Documents) operating in St.Helens. The current St.Helens Policies Map is the 1998 St.Helens Unitary Development Plan Proposals Map (as amended by the St.Helens Core Strategy 2012 and Merseyside and Halton Joint Waste Local Plan 2014). Designations arising from policies in the Bold Forest Park Area Action Plan (AAP) Policies Map, which is currently being examined, will be added to the St.Helens Policies Map when the AAP (which is a Local Plan) is adopted (in 2017), but they are not shown on this Preferred Options Policies Map to avoid confusion.

## Legend

|             |                                                             | Main Policies       |          |                                                                                                                                                                                                   | Main Policies                                  |
|-------------|-------------------------------------------------------------|---------------------|----------|---------------------------------------------------------------------------------------------------------------------------------------------------------------------------------------------------|------------------------------------------------|
|             | Boundary of St Helens MBC                                   |                     |          | Oil & Gas Authority Licence Area                                                                                                                                                                  | LPC14                                          |
|             | Central Spatial Area                                        | LPB01, LPC04        |          | Mineral Safeguarding Area                                                                                                                                                                         | LPC14                                          |
|             | Town Centre Boundary                                        | LPB01, LPB02, LPC04 | *        | Park & Ride Location                                                                                                                                                                              | LPA07                                          |
|             | Primary Shopping Area                                       | LPB01, LPB02, LPC04 | _        | Proposed Rail Station                                                                                                                                                                             | LPA07                                          |
|             | Primary Retail Frontage                                     | LPB01, LPC04        |          | Proposed Rail Extension                                                                                                                                                                           | LPA07                                          |
|             | Secondary Retail Frontage                                   | LPB01, LPC04        |          | Central / Junction Rail Link                                                                                                                                                                      | LPA07                                          |
|             | Area of Opportunity                                         | LPB01               |          | Strategic Road Network                                                                                                                                                                            | LPA07                                          |
| ППП         | Allocated Employment Development Site (non Green Belt land) | LPA04               |          | Primary Route Network (non-freight)                                                                                                                                                               | LPA07                                          |
|             | , , , , , , , , , , , , , , , , , , ,                       |                     |          | Primary Route Network (including freight)                                                                                                                                                         | LPA07                                          |
|             | Employment Allocation<br>(to be removed from Green Belt)    | LPA04               |          | Freight Network (non-primary)                                                                                                                                                                     | LPA07                                          |
|             | Housing Allocation<br>(to be removed from Green Belt)       | LPA05               | -        | Slow Filter Zone                                                                                                                                                                                  | LPC12                                          |
|             | Safeguarded Housing Land (to be removed from Green Belt)    | LPA06               |          | Green Belt                                                                                                                                                                                        | LPA02, LPA06                                   |
| ///         | Safeguarded Employment Land (to be removed from Green Belt) | LPA06               |          | Nature Improvement Area                                                                                                                                                                           | LPC06, LPC08                                   |
|             | Parkside SRFI<br>(to be removed from Green Belt)            | LPA10               |          | Greenway Network                                                                                                                                                                                  | LPC07                                          |
| `           |                                                             | LPC03               |          | Local Wildlife Site                                                                                                                                                                               | LPC06                                          |
|             | Gypsy & Traveller Permanent Provision                       |                     |          | Local Wildlife Site - to be confirmed                                                                                                                                                             |                                                |
|             | Gypsy & Traveller Transit Site                              | LPC03               |          | Local Geological Site                                                                                                                                                                             | LPC06                                          |
| $\triangle$ | District / Local Centre                                     | LPC04               | <b>♦</b> | Local Nature Reserve                                                                                                                                                                              | LPC06                                          |
|             | Affordable Housing Zone 1                                   | LPC02               |          | Open Space and Outdoor Sports                                                                                                                                                                     | LPC05                                          |
|             | Affordable Housing Zone 2                                   | LPC02               |          | A recreation Facilities  Parks and Gardens (PG), Natural and Semi-Natural Greenspaces (NSN), Amenity Greer (AG), Provision for Children and Young People (including Equipped Play Areas) (CYP), A |                                                |
|             | Affordable Housing Zone 3                                   | LPC02               |          |                                                                                                                                                                                                   |                                                |
|             | Affordable Housing Zone 4                                   | LPC02               |          | (A), Cemeteries and Churchyards (C), Outdoor Sports and Recreation<br>Fields, Golf Courses, Bowling Greens, Tennis Courts and Sailing Spanning                                                    | n racilities (including Playing<br>ices) (OSR) |