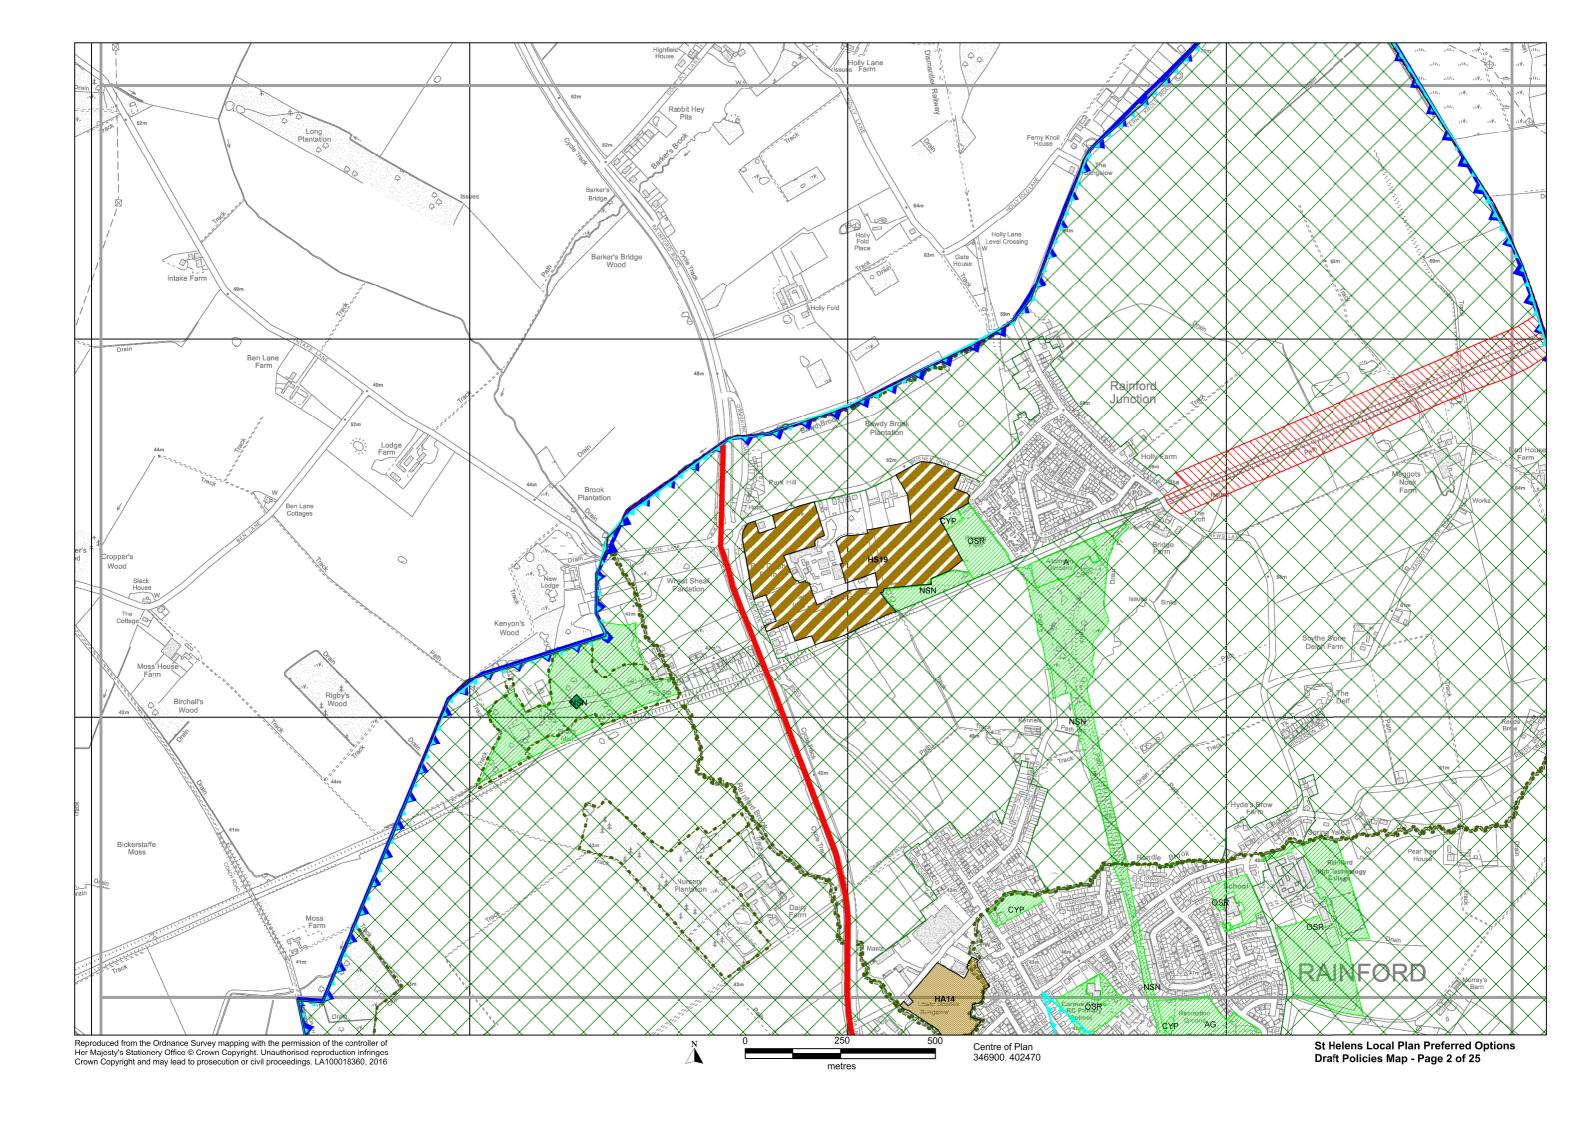

# St.Helens Local Plan 2018 - 2033 Preferred Options - Draft Policies Map

December 2016

#### St. Helens Local Plan 2018-2033 Preferred Options - Draft Policies Map

This is the Preferred Options St. Helens Local Plan draft Policies Map. The draft Policies Map identifies areas where specific Preferred Options Local Plan policies will apply. All other Preferred Option policies will operate across the entire Borough. This draft Policies Map only contains designations created by the Preferred Options policies.

On adoption of the St.Helens Local Plan, the content of this Policies Map will be incorporated into the St.Helens Policies Map. The St.Helens Policies Map identifies areas where specific policies apply from all of the adopted Local Plans (Development Plan Documents) operating in St.Helens. The current St.Helens Policies Map is the 1998 St.Helens Unitary Development Plan Proposals Map (as amended by the St.Helens Core Strategy 2012 and Merseyside and Halton Joint Waste Local Plan 2014). Designations arising from policies in the Bold Forest Park Area Action Plan (AAP) Policies Map, which is currently being examined, will be added to the St.Helens Policies Map when the AAP (which is a Local Plan) is adopted (in 2017), but they are not shown on this Preferred Options Policies Map to avoid confusion.

You can make comments on the designations in this draft Policies Map. Please also read and make reference to the relevant Preferred Option policy and explain what you agree or disagree with and why, how you think it should be changed and why. If you spot any errors or omissions, you can also make comments on these. When making comments, it is best to use the official comment form available on our web page (www.sthelens.gov.uk/localplan) or at St.Helens Libraries.