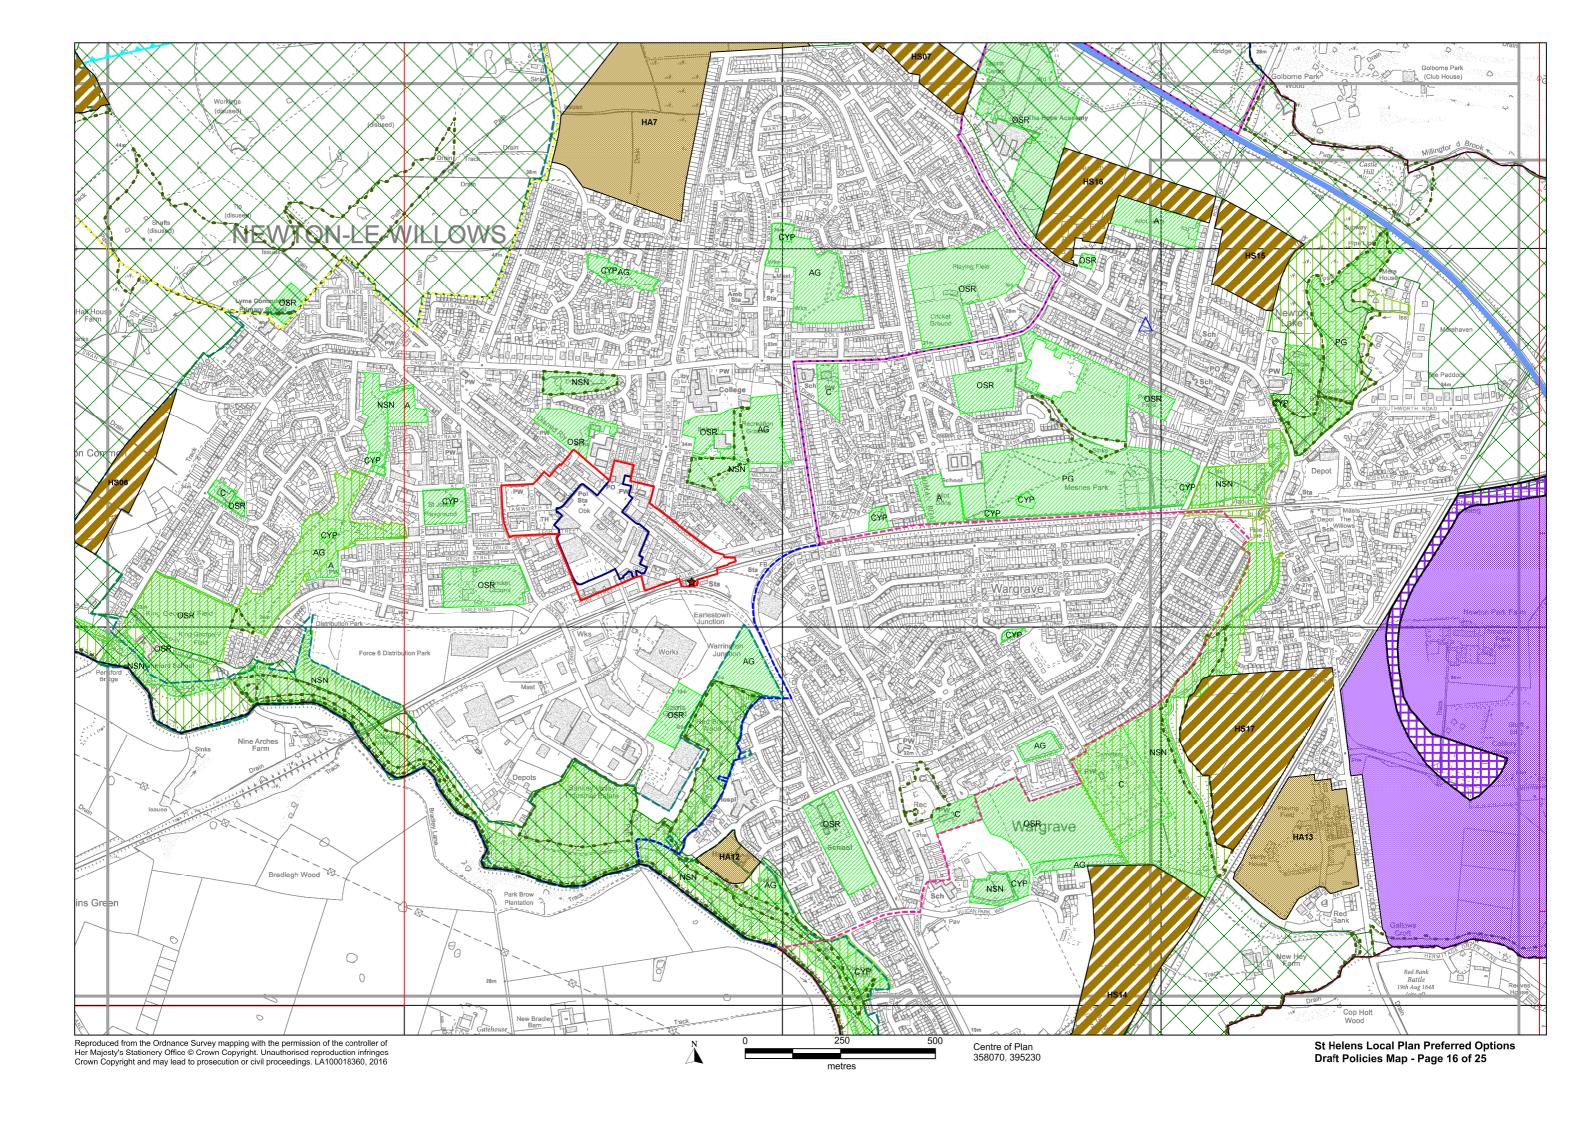

# St.Helens Local Plan 2018 - 2033 Preferred Options - Draft Policies Map

December 2016

#### St. Helens Local Plan 2018-2033 Preferred Options - Draft Policies Map

This is the Preferred Options St. Helens Local Plan draft Policies Map. The draft Policies Map identifies areas where specific Preferred Options Local Plan policies will apply. All other Preferred Option policies will operate across the entire Borough. This draft Policies Map only contains designations created by the Preferred Options policies.

On adoption of the St.Helens Local Plan, the content of this Policies Map will be incorporated into the St.Helens Policies Map. The St.Helens Policies Map identifies areas where specific policies apply from all of the adopted Local Plans (Development Plan Documents) operating in St.Helens. The current St.Helens Policies Map is the 1998 St.Helens Unitary Development Plan Proposals Map (as amended by the St.Helens Core Strategy 2012 and Merseyside and Halton Joint Waste Local Plan 2014). Designations arising from policies in the Bold Forest Park Area Action Plan (AAP) Policies Map, which is currently being examined, will be added to the St.Helens Policies Map when the AAP (which is a Local Plan) is adopted (in 2017), but they are not shown on this Preferred Options Policies Map to avoid confusion.

## Legend

|             |                                                             | Main Policies       |          |                                                                                                                                                                                                   | Main Policies                                  |
|-------------|-------------------------------------------------------------|---------------------|----------|---------------------------------------------------------------------------------------------------------------------------------------------------------------------------------------------------|------------------------------------------------|
|             | Boundary of St Helens MBC                                   |                     |          | Oil & Gas Authority Licence Area                                                                                                                                                                  | LPC14                                          |
|             | Central Spatial Area                                        | LPB01, LPC04        |          | Mineral Safeguarding Area                                                                                                                                                                         | LPC14                                          |
|             | Town Centre Boundary                                        | LPB01, LPB02, LPC04 | *        | Park & Ride Location                                                                                                                                                                              | LPA07                                          |
|             | Primary Shopping Area                                       | LPB01, LPB02, LPC04 | _        | Proposed Rail Station                                                                                                                                                                             | LPA07                                          |
|             | Primary Retail Frontage                                     | LPB01, LPC04        |          | Proposed Rail Extension                                                                                                                                                                           | LPA07                                          |
|             | Secondary Retail Frontage                                   | LPB01, LPC04        |          | Central / Junction Rail Link                                                                                                                                                                      | LPA07                                          |
|             | Area of Opportunity                                         | LPB01               |          | Strategic Road Network                                                                                                                                                                            | LPA07                                          |
| ППП         | Allocated Employment Development Site (non Green Belt land) | LPA04               |          | Primary Route Network (non-freight)                                                                                                                                                               | LPA07                                          |
|             | , , , , , , , , , , , , , , , , , , ,                       |                     |          | Primary Route Network (including freight)                                                                                                                                                         | LPA07                                          |
|             | Employment Allocation<br>(to be removed from Green Belt)    | LPA04               |          | Freight Network (non-primary)                                                                                                                                                                     | LPA07                                          |
|             | Housing Allocation<br>(to be removed from Green Belt)       | LPA05               | -        | Slow Filter Zone                                                                                                                                                                                  | LPC12                                          |
|             | Safeguarded Housing Land (to be removed from Green Belt)    | LPA06               |          | Green Belt                                                                                                                                                                                        | LPA02, LPA06                                   |
| ///         | Safeguarded Employment Land (to be removed from Green Belt) | LPA06               |          | Nature Improvement Area                                                                                                                                                                           | LPC06, LPC08                                   |
|             | Parkside SRFI<br>(to be removed from Green Belt)            | LPA10               |          | Greenway Network                                                                                                                                                                                  | LPC07                                          |
| `           |                                                             | LPC03               |          | Local Wildlife Site                                                                                                                                                                               | LPC06                                          |
|             | Gypsy & Traveller Permanent Provision                       |                     |          | Local Wildlife Site - to be confirmed                                                                                                                                                             |                                                |
|             | Gypsy & Traveller Transit Site                              | LPC03               |          | Local Geological Site                                                                                                                                                                             | LPC06                                          |
| $\triangle$ | District / Local Centre                                     | LPC04               | <b>♦</b> | Local Nature Reserve                                                                                                                                                                              | LPC06                                          |
|             | Affordable Housing Zone 1                                   | LPC02               |          | Open Space and Outdoor Sports                                                                                                                                                                     | LPC05                                          |
|             | Affordable Housing Zone 2                                   | LPC02               |          | A recreation Facilities  Parks and Gardens (PG), Natural and Semi-Natural Greenspaces (NSN), Amenity Greer (AG), Provision for Children and Young People (including Equipped Play Areas) (CYP), A |                                                |
|             | Affordable Housing Zone 3                                   | LPC02               |          |                                                                                                                                                                                                   |                                                |
|             | Affordable Housing Zone 4                                   | LPC02               |          | (A), Cemeteries and Churchyards (C), Outdoor Sports and Recreation<br>Fields, Golf Courses, Bowling Greens, Tennis Courts and Sailing Spanning                                                    | n racilities (including Playing<br>ices) (OSR) |