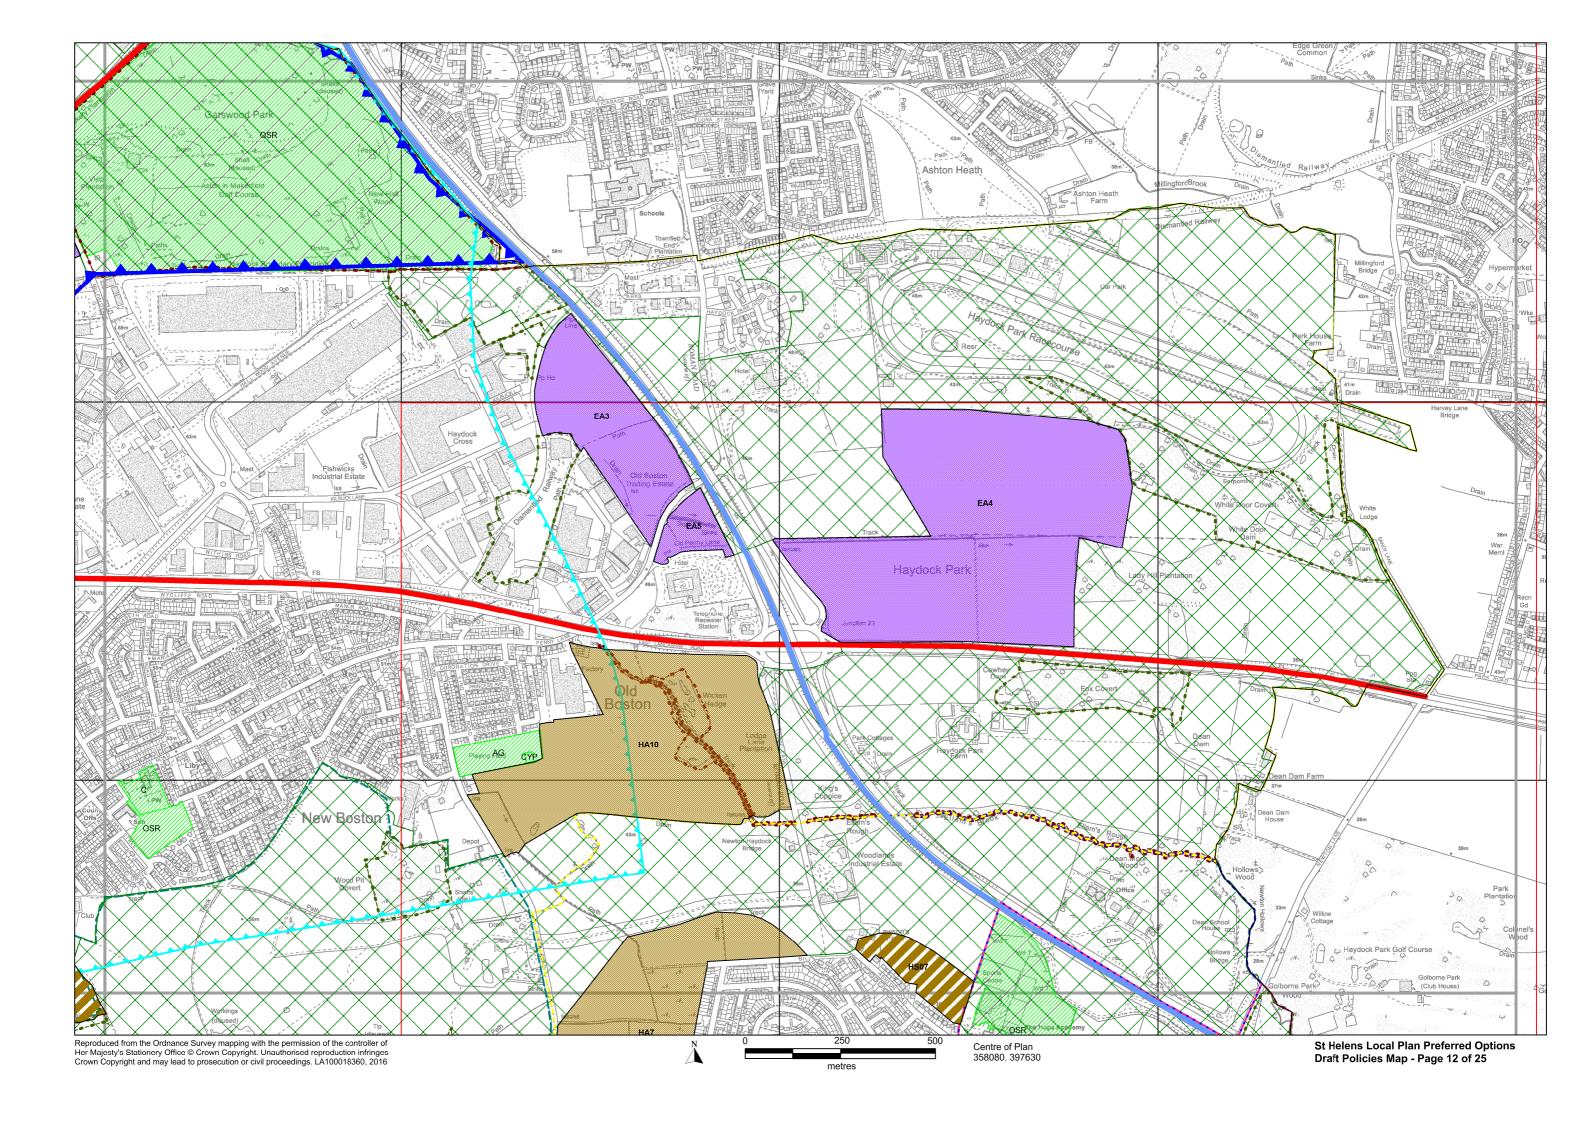

#### St. Helens Local Plan 2018-2033 Preferred Options - Draft Policies Map

This is the Preferred Options St. Helens Local Plan draft Policies Map. The draft Policies Map identifies areas where specific Preferred Options Local Plan policies will apply. All other Preferred Option policies will operate across the entire Borough. This draft Policies Map only contains designations created by the Preferred Options policies.

On adoption of the St.Helens Local Plan, the content of this Policies Map will be incorporated into the St.Helens Policies Map. The St.Helens Policies Map identifies areas where specific policies apply from all of the adopted Local Plans (Development Plan Documents) operating in St.Helens. The current St.Helens Policies Map is the 1998 St.Helens Unitary Development Plan Proposals Map (as amended by the St.Helens Core Strategy 2012 and Merseyside and Halton Joint Waste Local Plan 2014). Designations arising from policies in the Bold Forest Park Area Action Plan (AAP) Policies Map, which is currently being examined, will be added to the St.Helens Policies Map when the AAP (which is a Local Plan) is adopted (in 2017), but they are not shown on this Preferred Options Policies Map to avoid confusion.

## Legend

|             |                                                             | Main Policies       |          |                                                                                                                                                                                                   | Main Policies                                  |
|-------------|-------------------------------------------------------------|---------------------|----------|---------------------------------------------------------------------------------------------------------------------------------------------------------------------------------------------------|------------------------------------------------|
|             | Boundary of St Helens MBC                                   |                     |          | Oil & Gas Authority Licence Area                                                                                                                                                                  | LPC14                                          |
|             | Central Spatial Area                                        | LPB01, LPC04        |          | Mineral Safeguarding Area                                                                                                                                                                         | LPC14                                          |
|             | Town Centre Boundary                                        | LPB01, LPB02, LPC04 | *        | Park & Ride Location                                                                                                                                                                              | LPA07                                          |
|             | Primary Shopping Area                                       | LPB01, LPB02, LPC04 | _        | Proposed Rail Station                                                                                                                                                                             | LPA07                                          |
|             | Primary Retail Frontage                                     | LPB01, LPC04        |          | Proposed Rail Extension                                                                                                                                                                           | LPA07                                          |
|             | Secondary Retail Frontage                                   | LPB01, LPC04        |          | Central / Junction Rail Link                                                                                                                                                                      | LPA07                                          |
|             | Area of Opportunity                                         | LPB01               |          | Strategic Road Network                                                                                                                                                                            | LPA07                                          |
| ППП         | Allocated Employment Development Site (non Green Belt land) | LPA04               |          | Primary Route Network (non-freight)                                                                                                                                                               | LPA07                                          |
|             | , , , , , , , , , , , , , , , , , , ,                       |                     |          | Primary Route Network (including freight)                                                                                                                                                         | LPA07                                          |
|             | Employment Allocation<br>(to be removed from Green Belt)    | LPA04               |          | Freight Network (non-primary)                                                                                                                                                                     | LPA07                                          |
|             | Housing Allocation<br>(to be removed from Green Belt)       | LPA05               | -        | Slow Filter Zone                                                                                                                                                                                  | LPC12                                          |
|             | Safeguarded Housing Land (to be removed from Green Belt)    | LPA06               |          | Green Belt                                                                                                                                                                                        | LPA02, LPA06                                   |
| ///         | Safeguarded Employment Land (to be removed from Green Belt) | LPA06               |          | Nature Improvement Area                                                                                                                                                                           | LPC06, LPC08                                   |
|             | Parkside SRFI<br>(to be removed from Green Belt)            | LPA10               |          | Greenway Network                                                                                                                                                                                  | LPC07                                          |
| `           |                                                             | LPC03               |          | Local Wildlife Site                                                                                                                                                                               | LPC06                                          |
|             | Gypsy & Traveller Permanent Provision                       |                     |          | Local Wildlife Site - to be confirmed                                                                                                                                                             |                                                |
|             | Gypsy & Traveller Transit Site                              | LPC03               |          | Local Geological Site                                                                                                                                                                             | LPC06                                          |
| $\triangle$ | District / Local Centre                                     | LPC04               | <b>♦</b> | Local Nature Reserve                                                                                                                                                                              | LPC06                                          |
|             | Affordable Housing Zone 1                                   | LPC02               |          | Open Space and Outdoor Sports                                                                                                                                                                     | LPC05                                          |
|             | Affordable Housing Zone 2                                   | LPC02               |          | A recreation Facilities  Parks and Gardens (PG), Natural and Semi-Natural Greenspaces (NSN), Amenity Greer (AG), Provision for Children and Young People (including Equipped Play Areas) (CYP), A |                                                |
|             | Affordable Housing Zone 3                                   | LPC02               |          |                                                                                                                                                                                                   |                                                |
|             | Affordable Housing Zone 4                                   | LPC02               |          | (A), Cemeteries and Churchyards (C), Outdoor Sports and Recreation<br>Fields, Golf Courses, Bowling Greens, Tennis Courts and Sailing Spanning                                                    | n racilities (including Playing<br>ices) (OSR) |