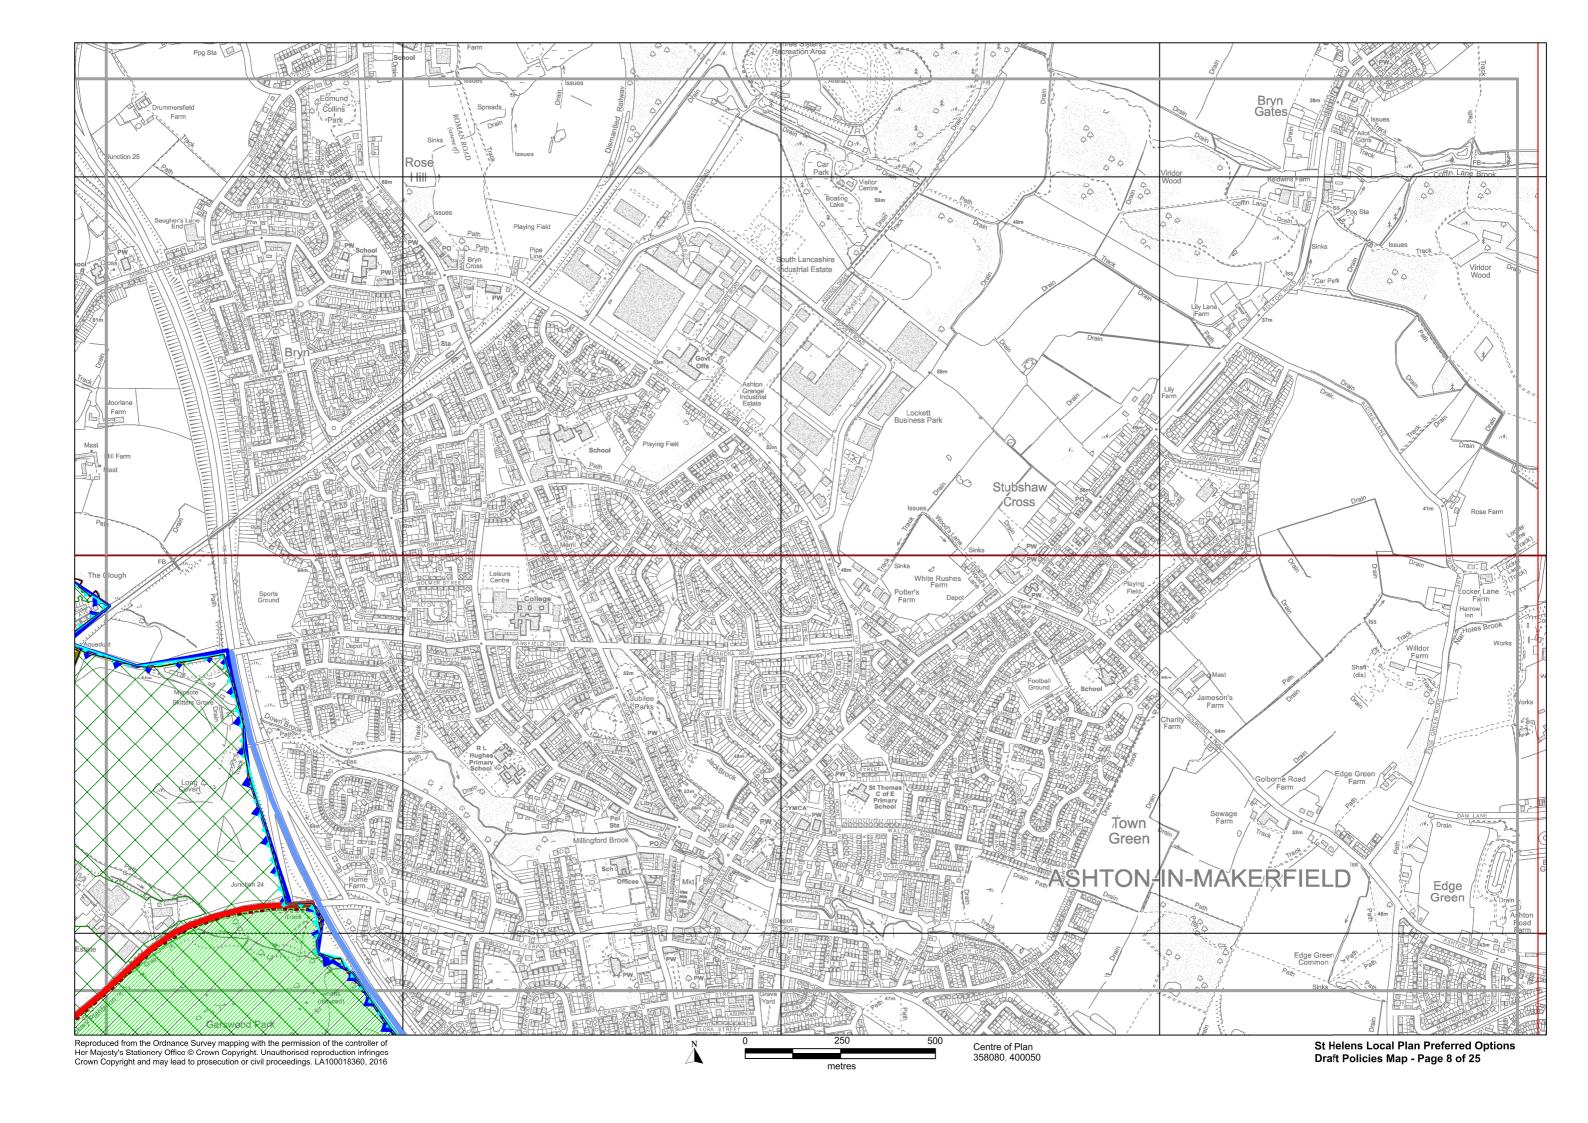

# St.Helens Local Plan 2018 - 2033 Preferred Options - Draft Policies Map

December 2016

#### St. Helens Local Plan 2018-2033 Preferred Options - Draft Policies Map

This is the Preferred Options St. Helens Local Plan draft Policies Map. The draft Policies Map identifies areas where specific Preferred Options Local Plan policies will apply. All other Preferred Option policies will operate across the entire Borough. This draft Policies Map only contains designations created by the Preferred Options policies.

On adoption of the St.Helens Local Plan, the content of this Policies Map will be incorporated into the St.Helens Policies Map. The St.Helens Policies Map identifies areas where specific policies apply from all of the adopted Local Plans (Development Plan Documents) operating in St.Helens. The current St.Helens Policies Map is the 1998 St.Helens Unitary Development Plan Proposals Map (as amended by the St.Helens Core Strategy 2012 and Merseyside and Halton Joint Waste Local Plan 2014). Designations arising from policies in the Bold Forest Park Area Action Plan (AAP) Policies Map, which is currently being examined, will be added to the St.Helens Policies Map when the AAP (which is a Local Plan) is adopted (in 2017), but they are not shown on this Preferred Options Policies Map to avoid confusion.

## Legend

|             |                                                             | Main Policies       |          |                                                                                                                                                                                                   | Main Policies                                  |
|-------------|-------------------------------------------------------------|---------------------|----------|---------------------------------------------------------------------------------------------------------------------------------------------------------------------------------------------------|------------------------------------------------|
|             | Boundary of St Helens MBC                                   |                     |          | Oil & Gas Authority Licence Area                                                                                                                                                                  | LPC14                                          |
|             | Central Spatial Area                                        | LPB01, LPC04        |          | Mineral Safeguarding Area                                                                                                                                                                         | LPC14                                          |
|             | Town Centre Boundary                                        | LPB01, LPB02, LPC04 | *        | Park & Ride Location                                                                                                                                                                              | LPA07                                          |
|             | Primary Shopping Area                                       | LPB01, LPB02, LPC04 | _        | Proposed Rail Station                                                                                                                                                                             | LPA07                                          |
|             | Primary Retail Frontage                                     | LPB01, LPC04        |          | Proposed Rail Extension                                                                                                                                                                           | LPA07                                          |
|             | Secondary Retail Frontage                                   | LPB01, LPC04        |          | Central / Junction Rail Link                                                                                                                                                                      | LPA07                                          |
|             | Area of Opportunity                                         | LPB01               |          | Strategic Road Network                                                                                                                                                                            | LPA07                                          |
| ППП         | Allocated Employment Development Site (non Green Belt land) | LPA04               |          | Primary Route Network (non-freight)                                                                                                                                                               | LPA07                                          |
|             | , , , , , , , , , , , , , , , , , , ,                       |                     |          | Primary Route Network (including freight)                                                                                                                                                         | LPA07                                          |
|             | Employment Allocation<br>(to be removed from Green Belt)    | LPA04               |          | Freight Network (non-primary)                                                                                                                                                                     | LPA07                                          |
|             | Housing Allocation<br>(to be removed from Green Belt)       | LPA05               | -        | Slow Filter Zone                                                                                                                                                                                  | LPC12                                          |
|             | Safeguarded Housing Land (to be removed from Green Belt)    | LPA06               |          | Green Belt                                                                                                                                                                                        | LPA02, LPA06                                   |
| ///         | Safeguarded Employment Land (to be removed from Green Belt) | LPA06               |          | Nature Improvement Area                                                                                                                                                                           | LPC06, LPC08                                   |
|             | Parkside SRFI<br>(to be removed from Green Belt)            | LPA10               |          | Greenway Network                                                                                                                                                                                  | LPC07                                          |
| `           |                                                             | LPC03               |          | Local Wildlife Site                                                                                                                                                                               | LPC06                                          |
|             | Gypsy & Traveller Permanent Provision                       |                     |          | Local Wildlife Site - to be confirmed                                                                                                                                                             |                                                |
|             | Gypsy & Traveller Transit Site                              | LPC03               |          | Local Geological Site                                                                                                                                                                             | LPC06                                          |
| $\triangle$ | District / Local Centre                                     | LPC04               | <b>♦</b> | Local Nature Reserve                                                                                                                                                                              | LPC06                                          |
|             | Affordable Housing Zone 1                                   | LPC02               |          | Open Space and Outdoor Sports                                                                                                                                                                     | LPC05                                          |
|             | Affordable Housing Zone 2                                   | LPC02               |          | A recreation Facilities  Parks and Gardens (PG), Natural and Semi-Natural Greenspaces (NSN), Amenity Greer (AG), Provision for Children and Young People (including Equipped Play Areas) (CYP), A |                                                |
|             | Affordable Housing Zone 3                                   | LPC02               |          |                                                                                                                                                                                                   |                                                |
|             | Affordable Housing Zone 4                                   | LPC02               |          | (A), Cemeteries and Churchyards (C), Outdoor Sports and Recreation<br>Fields, Golf Courses, Bowling Greens, Tennis Courts and Sailing Spanning                                                    | n racilities (including Playing<br>ices) (OSR) |