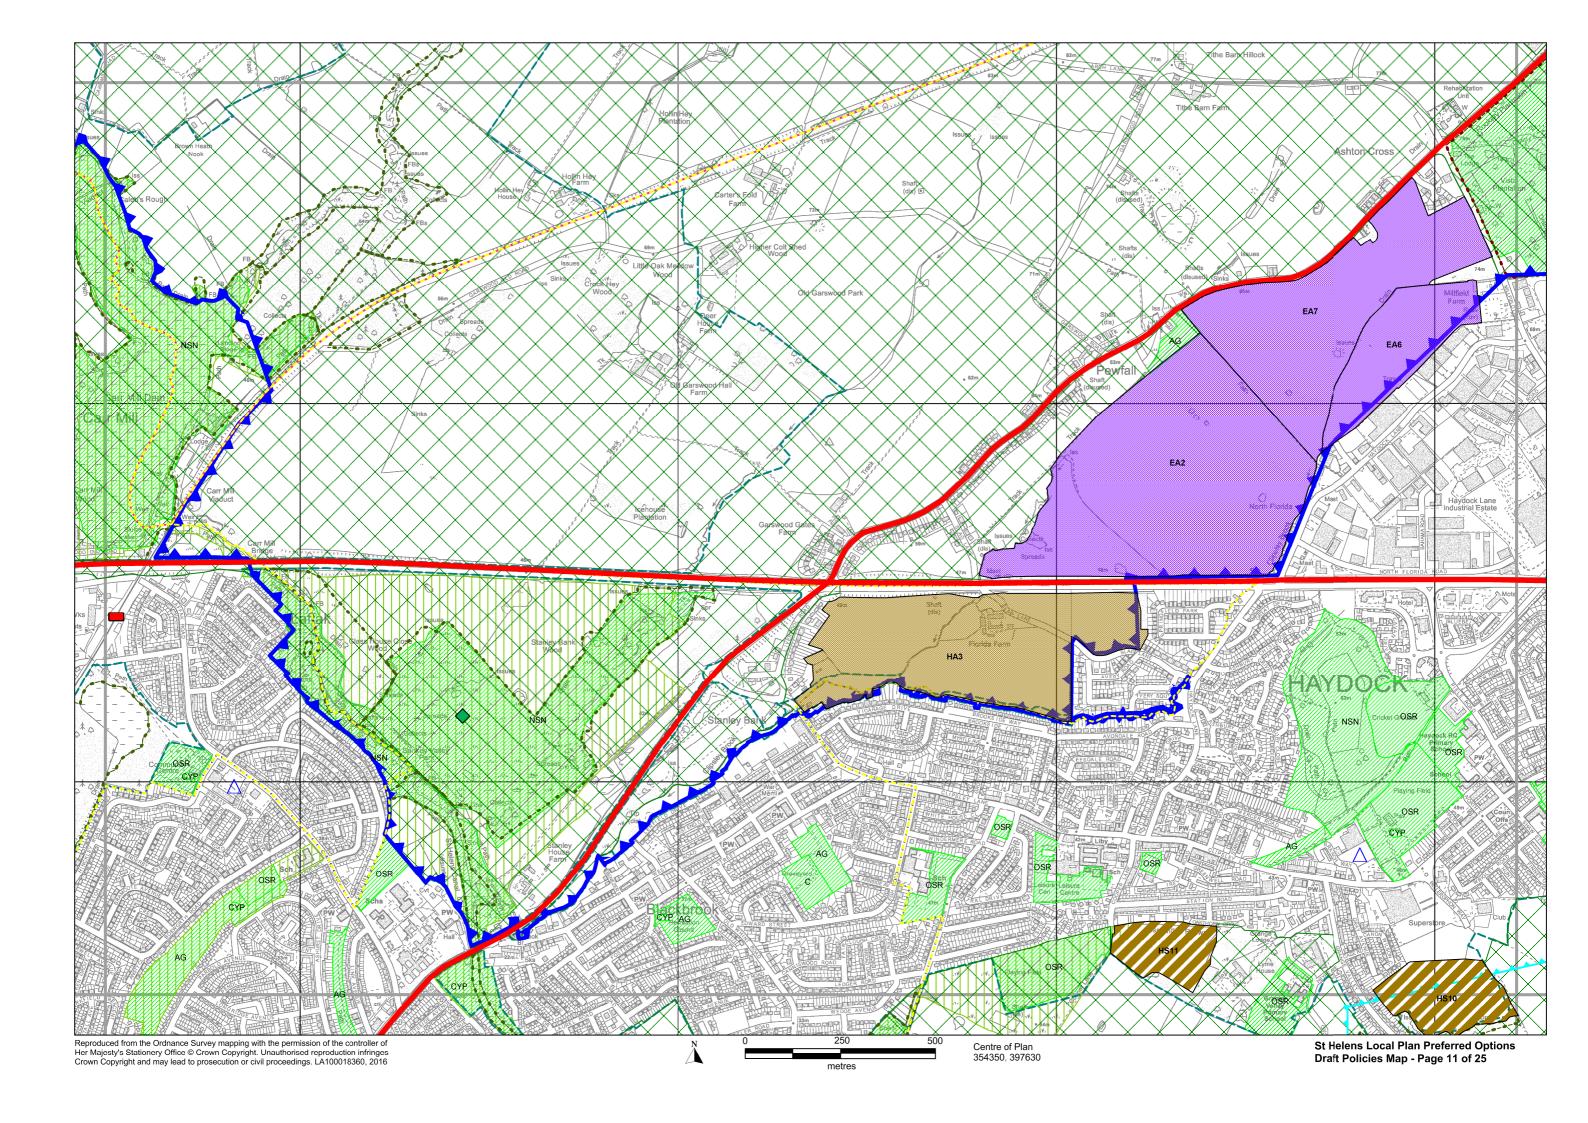

#### St. Helens Local Plan 2018-2033 Preferred Options - Draft Policies Map

This is the Preferred Options St. Helens Local Plan draft Policies Map. The draft Policies Map identifies areas where specific Preferred Options Local Plan policies will apply. All other Preferred Option policies will operate across the entire Borough. This draft Policies Map only contains designations created by the Preferred Options policies.

On adoption of the St.Helens Local Plan, the content of this Policies Map will be incorporated into the St.Helens Policies Map. The St.Helens Policies Map identifies areas where specific policies apply from all of the adopted Local Plans (Development Plan Documents) operating in St.Helens. The current St.Helens Policies Map is the 1998 St.Helens Unitary Development Plan Proposals Map (as amended by the St.Helens Core Strategy 2012 and Merseyside and Halton Joint Waste Local Plan 2014). Designations arising from policies in the Bold Forest Park Area Action Plan (AAP) Policies Map, which is currently being examined, will be added to the St.Helens Policies Map when the AAP (which is a Local Plan) is adopted (in 2017), but they are not shown on this Preferred Options Policies Map to avoid confusion.

## Legend

|             |                                                             | Main Policies       |          |                                                                                                                                                                                                   | Main Policies                                  |
|-------------|-------------------------------------------------------------|---------------------|----------|---------------------------------------------------------------------------------------------------------------------------------------------------------------------------------------------------|------------------------------------------------|
|             | Boundary of St Helens MBC                                   |                     |          | Oil & Gas Authority Licence Area                                                                                                                                                                  | LPC14                                          |
|             | Central Spatial Area                                        | LPB01, LPC04        |          | Mineral Safeguarding Area                                                                                                                                                                         | LPC14                                          |
|             | Town Centre Boundary                                        | LPB01, LPB02, LPC04 | *        | Park & Ride Location                                                                                                                                                                              | LPA07                                          |
|             | Primary Shopping Area                                       | LPB01, LPB02, LPC04 | _        | Proposed Rail Station                                                                                                                                                                             | LPA07                                          |
|             | Primary Retail Frontage                                     | LPB01, LPC04        |          | Proposed Rail Extension                                                                                                                                                                           | LPA07                                          |
|             | Secondary Retail Frontage                                   | LPB01, LPC04        |          | Central / Junction Rail Link                                                                                                                                                                      | LPA07                                          |
|             | Area of Opportunity                                         | LPB01               |          | Strategic Road Network                                                                                                                                                                            | LPA07                                          |
| ППП         | Allocated Employment Development Site (non Green Belt land) | LPA04               |          | Primary Route Network (non-freight)                                                                                                                                                               | LPA07                                          |
|             | , , , , , , , , , , , , , , , , , , ,                       |                     |          | Primary Route Network (including freight)                                                                                                                                                         | LPA07                                          |
|             | Employment Allocation<br>(to be removed from Green Belt)    | LPA04               |          | Freight Network (non-primary)                                                                                                                                                                     | LPA07                                          |
|             | Housing Allocation<br>(to be removed from Green Belt)       | LPA05               | -        | Slow Filter Zone                                                                                                                                                                                  | LPC12                                          |
|             | Safeguarded Housing Land (to be removed from Green Belt)    | LPA06               |          | Green Belt                                                                                                                                                                                        | LPA02, LPA06                                   |
| ///         | Safeguarded Employment Land (to be removed from Green Belt) | LPA06               |          | Nature Improvement Area                                                                                                                                                                           | LPC06, LPC08                                   |
|             | Parkside SRFI<br>(to be removed from Green Belt)            | LPA10               |          | Greenway Network                                                                                                                                                                                  | LPC07                                          |
| `           |                                                             | LPC03               |          | Local Wildlife Site                                                                                                                                                                               | LPC06                                          |
|             | Gypsy & Traveller Permanent Provision                       |                     |          | Local Wildlife Site - to be confirmed                                                                                                                                                             |                                                |
|             | Gypsy & Traveller Transit Site                              | LPC03               |          | Local Geological Site                                                                                                                                                                             | LPC06                                          |
| $\triangle$ | District / Local Centre                                     | LPC04               | <b>♦</b> | Local Nature Reserve                                                                                                                                                                              | LPC06                                          |
|             | Affordable Housing Zone 1                                   | LPC02               |          | Open Space and Outdoor Sports                                                                                                                                                                     | LPC05                                          |
|             | Affordable Housing Zone 2                                   | LPC02               |          | A recreation Facilities  Parks and Gardens (PG), Natural and Semi-Natural Greenspaces (NSN), Amenity Greer (AG), Provision for Children and Young People (including Equipped Play Areas) (CYP), A |                                                |
|             | Affordable Housing Zone 3                                   | LPC02               |          |                                                                                                                                                                                                   |                                                |
|             | Affordable Housing Zone 4                                   | LPC02               |          | (A), Cemeteries and Churchyards (C), Outdoor Sports and Recreation<br>Fields, Golf Courses, Bowling Greens, Tennis Courts and Sailing Spanning                                                    | n racilities (including Playing<br>ices) (OSR) |