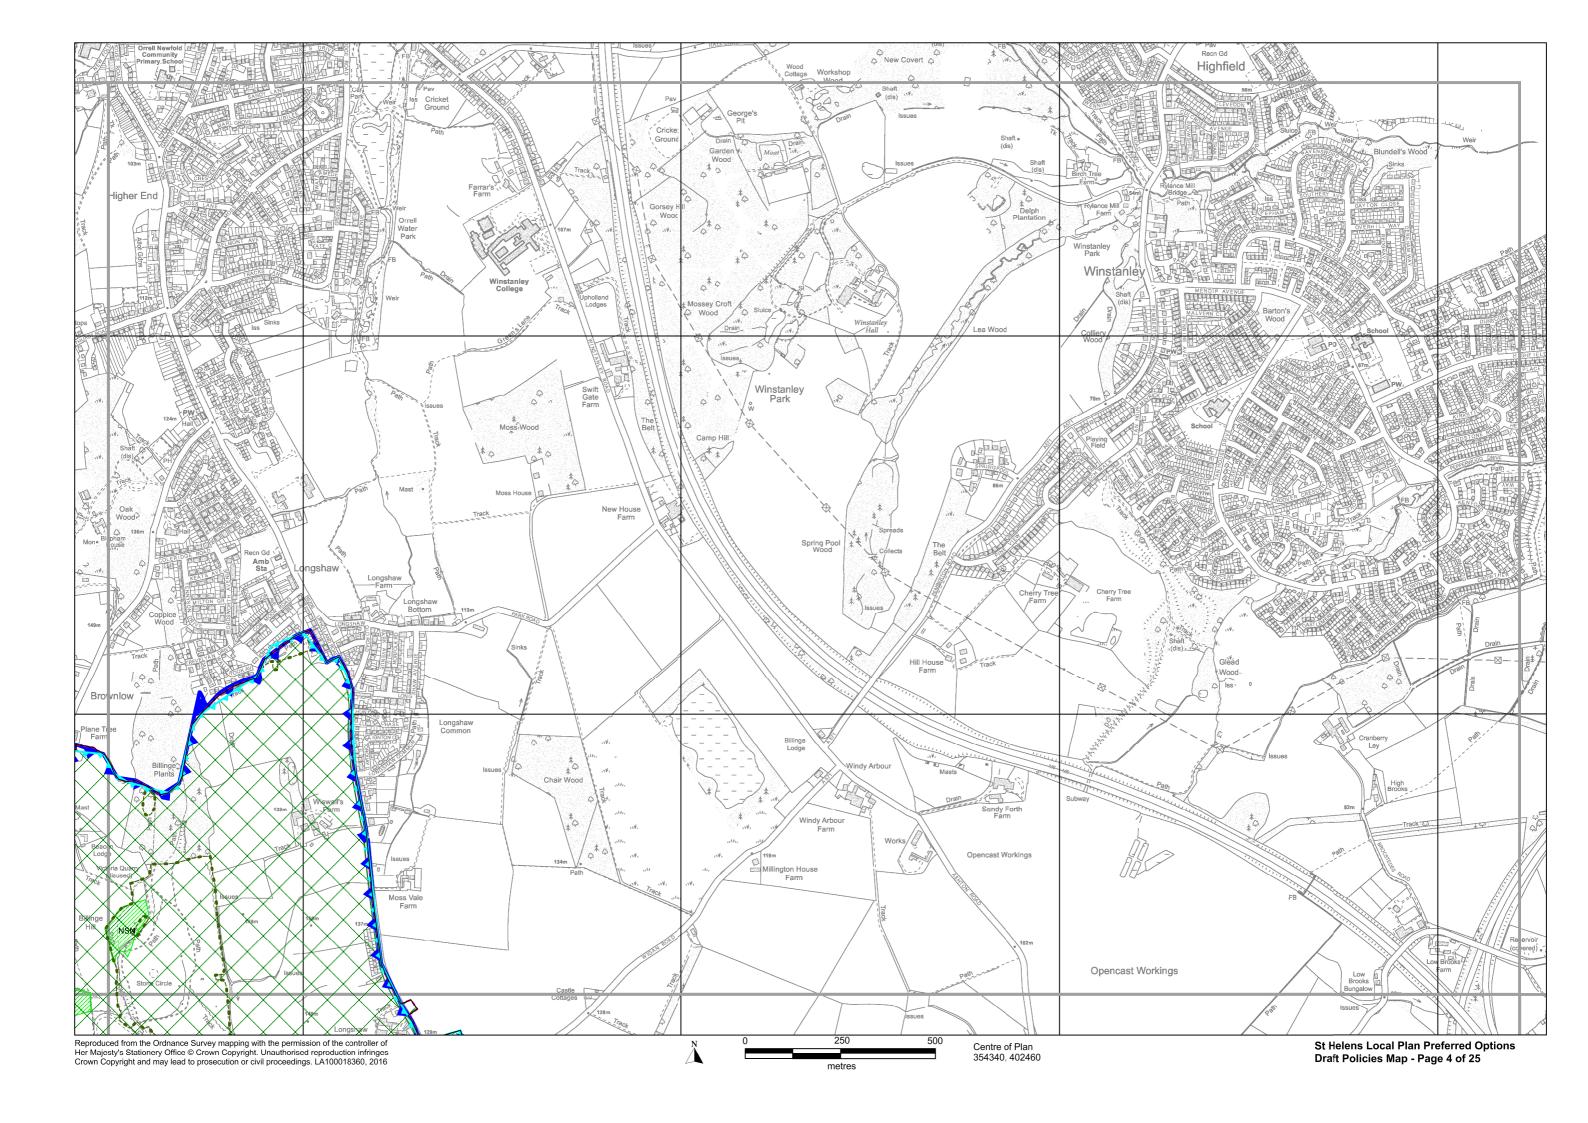

# St.Helens Local Plan 2018 - 2033 Preferred Options - Draft Policies Map

December 2016

#### St. Helens Local Plan 2018-2033 Preferred Options - Draft Policies Map

This is the Preferred Options St. Helens Local Plan draft Policies Map. The draft Policies Map identifies areas where specific Preferred Options Local Plan policies will apply. All other Preferred Option policies will operate across the entire Borough. This draft Policies Map only contains designations created by the Preferred Options policies.

On adoption of the St.Helens Local Plan, the content of this Policies Map will be incorporated into the St.Helens Policies Map. The St.Helens Policies Map identifies areas where specific policies apply from all of the adopted Local Plans (Development Plan Documents) operating in St.Helens. The current St.Helens Policies Map is the 1998 St.Helens Unitary Development Plan Proposals Map (as amended by the St.Helens Core Strategy 2012 and Merseyside and Halton Joint Waste Local Plan 2014). Designations arising from policies in the Bold Forest Park Area Action Plan (AAP) Policies Map, which is currently being examined, will be added to the St.Helens Policies Map when the AAP (which is a Local Plan) is adopted (in 2017), but they are not shown on this Preferred Options Policies Map to avoid confusion.

You can make comments on the designations in this draft Policies Map. Please also read and make reference to the relevant Preferred Option policy and explain what you agree or disagree with and why, how you think it should be changed and why. If you spot any errors or omissions, you can also make comments on these. When making comments, it is best to use the official comment form available on our web page (www.sthelens.gov.uk/localplan) or at St.Helens Libraries.