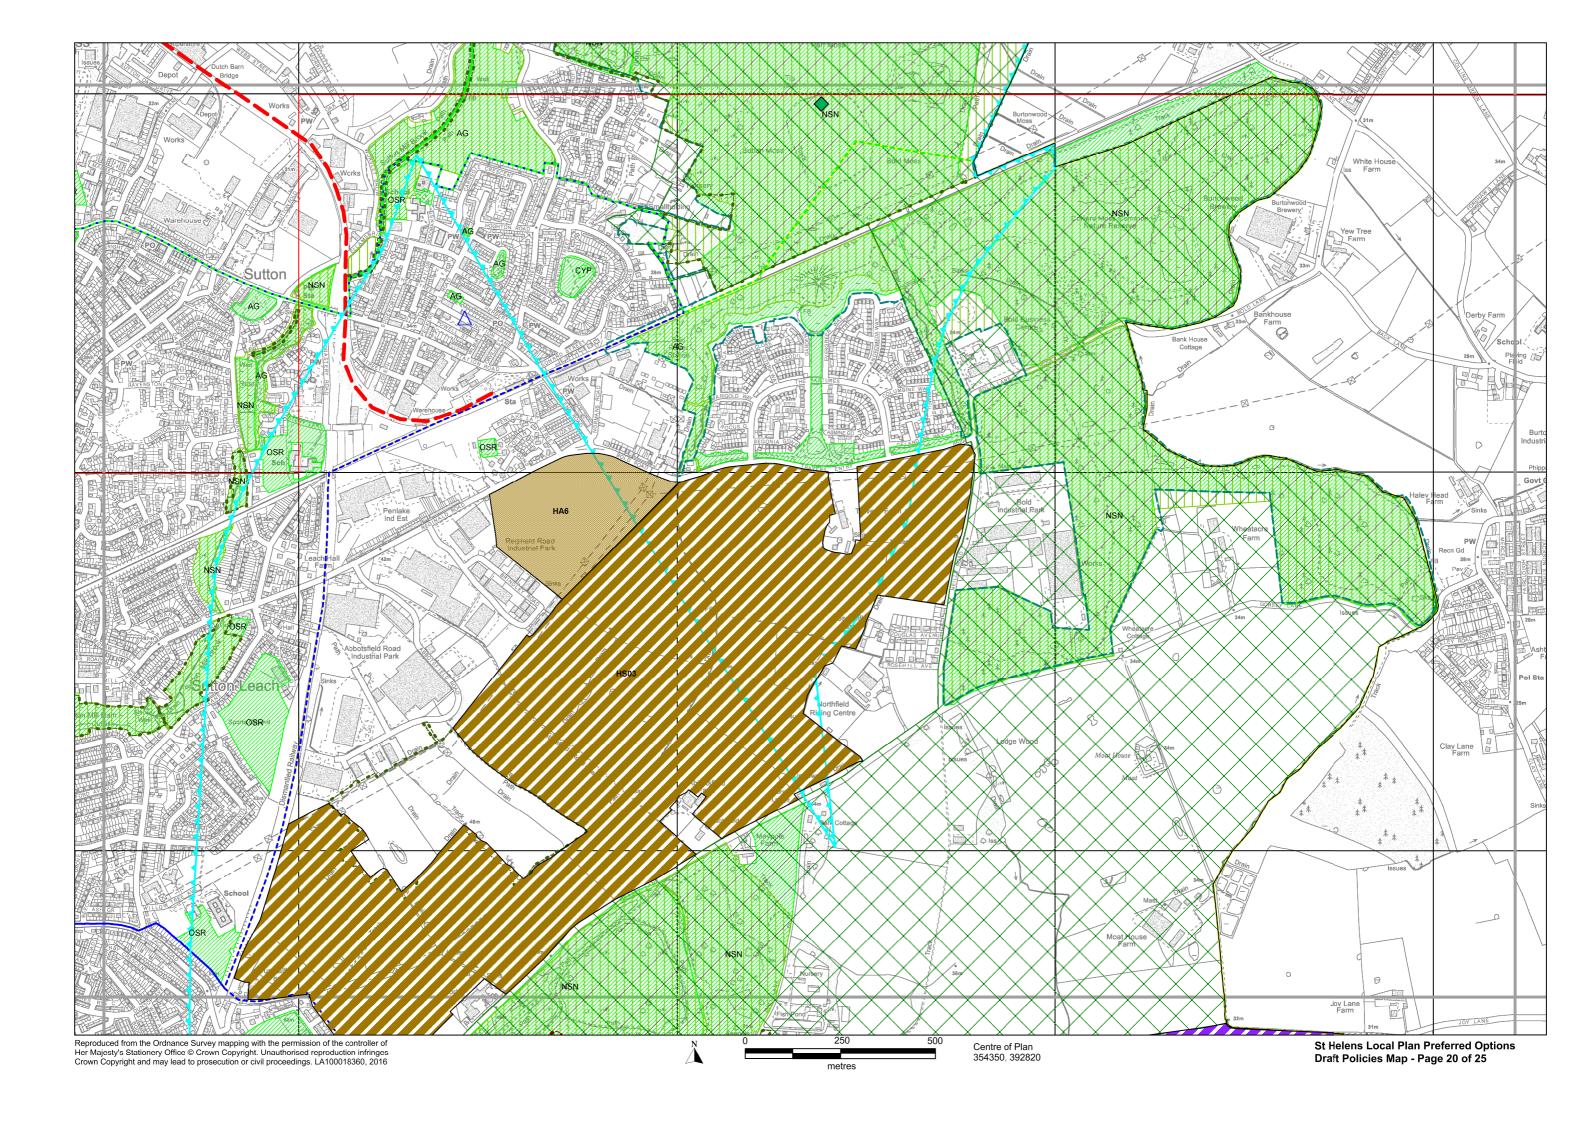

#### St. Helens Local Plan 2018-2033 Preferred Options - Draft Policies Map

This is the Preferred Options St. Helens Local Plan draft Policies Map. The draft Policies Map identifies areas where specific Preferred Options Local Plan policies will apply. All other Preferred Option policies will operate across the entire Borough. This draft Policies Map only contains designations created by the Preferred Options policies.

On adoption of the St.Helens Local Plan, the content of this Policies Map will be incorporated into the St.Helens Policies Map. The St.Helens Policies Map identifies areas where specific policies apply from all of the adopted Local Plans (Development Plan Documents) operating in St.Helens. The current St.Helens Policies Map is the 1998 St.Helens Unitary Development Plan Proposals Map (as amended by the St.Helens Core Strategy 2012 and Merseyside and Halton Joint Waste Local Plan 2014). Designations arising from policies in the Bold Forest Park Area Action Plan (AAP) Policies Map, which is currently being examined, will be added to the St.Helens Policies Map when the AAP (which is a Local Plan) is adopted (in 2017), but they are not shown on this Preferred Options Policies Map to avoid confusion.

## Legend

|             |                                                             | Main Policies       |          |                                                                                                                                                                                                   | Main Policies                                  |
|-------------|-------------------------------------------------------------|---------------------|----------|---------------------------------------------------------------------------------------------------------------------------------------------------------------------------------------------------|------------------------------------------------|
|             | Boundary of St Helens MBC                                   |                     |          | Oil & Gas Authority Licence Area                                                                                                                                                                  | LPC14                                          |
|             | Central Spatial Area                                        | LPB01, LPC04        |          | Mineral Safeguarding Area                                                                                                                                                                         | LPC14                                          |
|             | Town Centre Boundary                                        | LPB01, LPB02, LPC04 | *        | Park & Ride Location                                                                                                                                                                              | LPA07                                          |
|             | Primary Shopping Area                                       | LPB01, LPB02, LPC04 | _        | Proposed Rail Station                                                                                                                                                                             | LPA07                                          |
|             | Primary Retail Frontage                                     | LPB01, LPC04        |          | Proposed Rail Extension                                                                                                                                                                           | LPA07                                          |
|             | Secondary Retail Frontage                                   | LPB01, LPC04        |          | Central / Junction Rail Link                                                                                                                                                                      | LPA07                                          |
|             | Area of Opportunity                                         | LPB01               |          | Strategic Road Network                                                                                                                                                                            | LPA07                                          |
| ППП         | Allocated Employment Development Site (non Green Belt land) | LPA04               |          | Primary Route Network (non-freight)                                                                                                                                                               | LPA07                                          |
|             | , , , , , , , , , , , , , , , , , , ,                       |                     |          | Primary Route Network (including freight)                                                                                                                                                         | LPA07                                          |
|             | Employment Allocation<br>(to be removed from Green Belt)    | LPA04               |          | Freight Network (non-primary)                                                                                                                                                                     | LPA07                                          |
|             | Housing Allocation<br>(to be removed from Green Belt)       | LPA05               | -        | Slow Filter Zone                                                                                                                                                                                  | LPC12                                          |
|             | Safeguarded Housing Land (to be removed from Green Belt)    | LPA06               |          | Green Belt                                                                                                                                                                                        | LPA02, LPA06                                   |
| ///         | Safeguarded Employment Land (to be removed from Green Belt) | LPA06               |          | Nature Improvement Area                                                                                                                                                                           | LPC06, LPC08                                   |
|             | Parkside SRFI<br>(to be removed from Green Belt)            | LPA10               |          | Greenway Network                                                                                                                                                                                  | LPC07                                          |
| `           |                                                             | LPC03               |          | Local Wildlife Site                                                                                                                                                                               | LPC06                                          |
|             | Gypsy & Traveller Permanent Provision                       |                     |          | Local Wildlife Site - to be confirmed                                                                                                                                                             |                                                |
|             | Gypsy & Traveller Transit Site                              | LPC03               |          | Local Geological Site                                                                                                                                                                             | LPC06                                          |
| $\triangle$ | District / Local Centre                                     | LPC04               | <b>♦</b> | Local Nature Reserve                                                                                                                                                                              | LPC06                                          |
|             | Affordable Housing Zone 1                                   | LPC02               |          | Open Space and Outdoor Sports                                                                                                                                                                     | LPC05                                          |
|             | Affordable Housing Zone 2                                   | LPC02               |          | A recreation Facilities  Parks and Gardens (PG), Natural and Semi-Natural Greenspaces (NSN), Amenity Greer (AG), Provision for Children and Young People (including Equipped Play Areas) (CYP), A |                                                |
|             | Affordable Housing Zone 3                                   | LPC02               |          |                                                                                                                                                                                                   |                                                |
|             | Affordable Housing Zone 4                                   | LPC02               |          | (A), Cemeteries and Churchyards (C), Outdoor Sports and Recreation<br>Fields, Golf Courses, Bowling Greens, Tennis Courts and Sailing Spanning                                                    | n racilities (including Playing<br>ices) (OSR) |