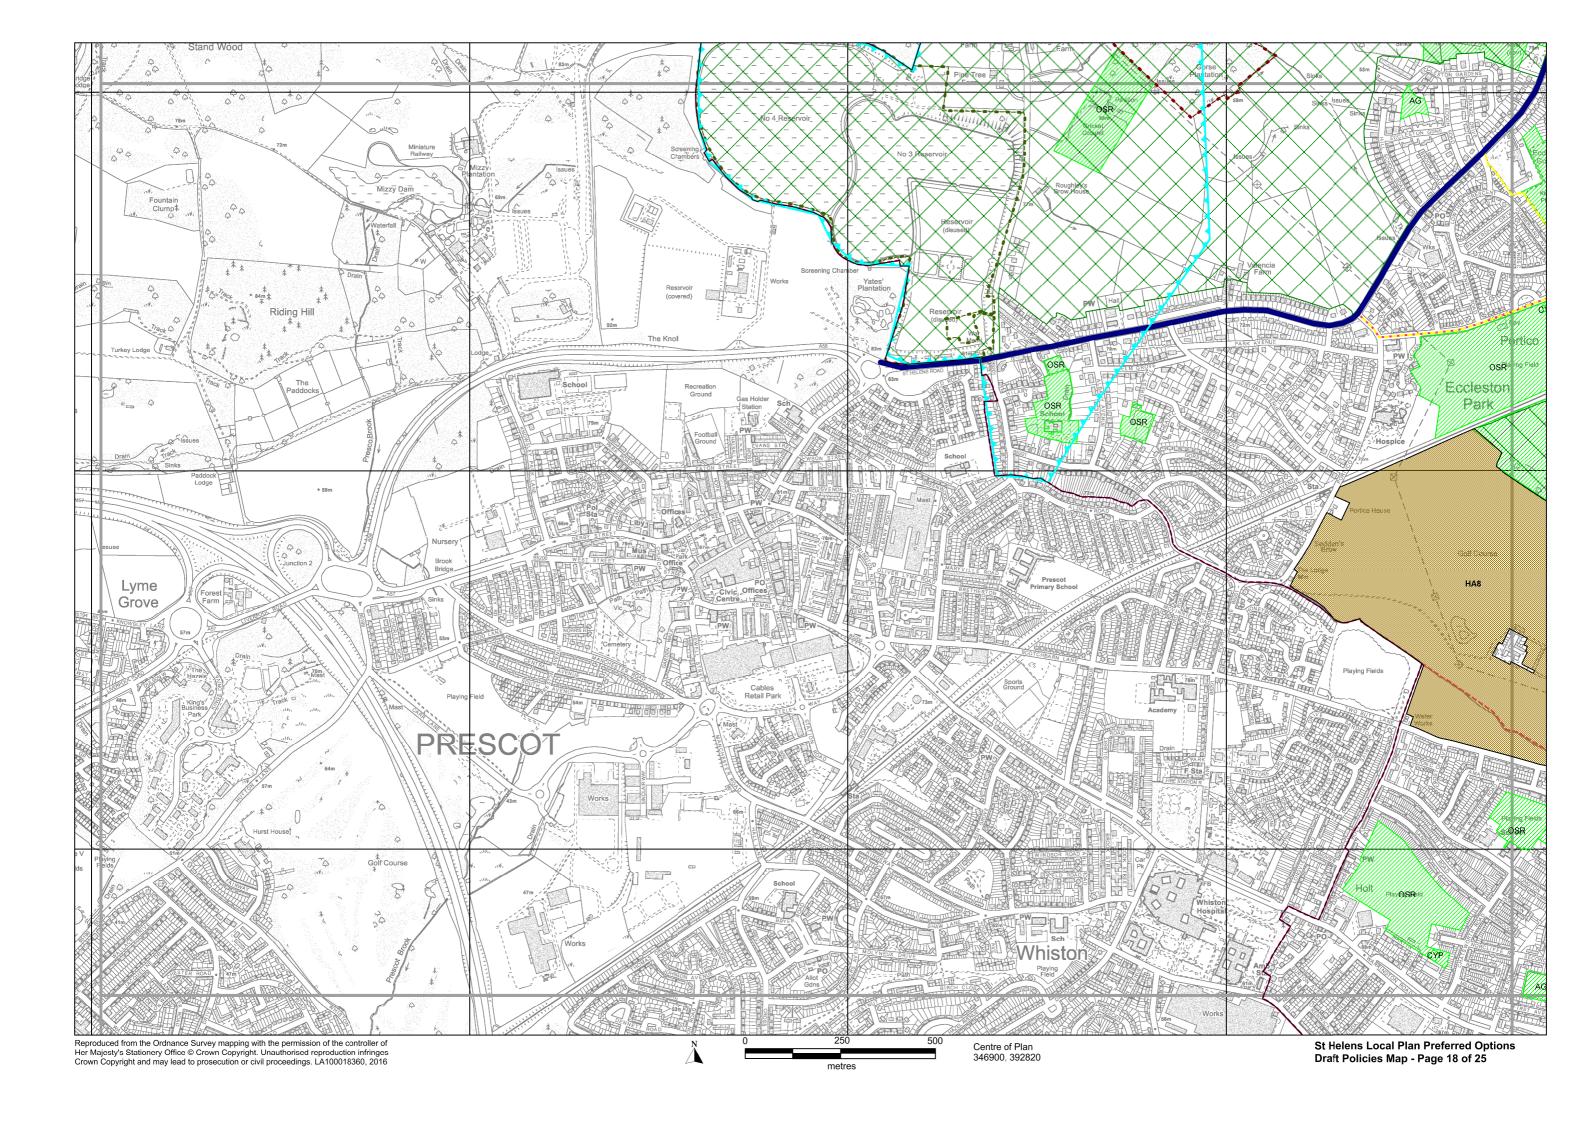

#### St. Helens Local Plan 2018-2033 Preferred Options - Draft Policies Map

This is the Preferred Options St. Helens Local Plan draft Policies Map. The draft Policies Map identifies areas where specific Preferred Options Local Plan policies will apply. All other Preferred Option policies will operate across the entire Borough. This draft Policies Map only contains designations created by the Preferred Options policies.

On adoption of the St.Helens Local Plan, the content of this Policies Map will be incorporated into the St.Helens Policies Map. The St.Helens Policies Map identifies areas where specific policies apply from all of the adopted Local Plans (Development Plan Documents) operating in St.Helens. The current St.Helens Policies Map is the 1998 St.Helens Unitary Development Plan Proposals Map (as amended by the St.Helens Core Strategy 2012 and Merseyside and Halton Joint Waste Local Plan 2014). Designations arising from policies in the Bold Forest Park Area Action Plan (AAP) Policies Map, which is currently being examined, will be added to the St.Helens Policies Map when the AAP (which is a Local Plan) is adopted (in 2017), but they are not shown on this Preferred Options Policies Map to avoid confusion.

## Legend

|             |                                                             | Main Policies       |          |                                                                                                                                                                                                   | Main Policies                                  |
|-------------|-------------------------------------------------------------|---------------------|----------|---------------------------------------------------------------------------------------------------------------------------------------------------------------------------------------------------|------------------------------------------------|
|             | Boundary of St Helens MBC                                   |                     |          | Oil & Gas Authority Licence Area                                                                                                                                                                  | LPC14                                          |
|             | Central Spatial Area                                        | LPB01, LPC04        |          | Mineral Safeguarding Area                                                                                                                                                                         | LPC14                                          |
|             | Town Centre Boundary                                        | LPB01, LPB02, LPC04 | *        | Park & Ride Location                                                                                                                                                                              | LPA07                                          |
|             | Primary Shopping Area                                       | LPB01, LPB02, LPC04 | _        | Proposed Rail Station                                                                                                                                                                             | LPA07                                          |
|             | Primary Retail Frontage                                     | LPB01, LPC04        |          | Proposed Rail Extension                                                                                                                                                                           | LPA07                                          |
|             | Secondary Retail Frontage                                   | LPB01, LPC04        |          | Central / Junction Rail Link                                                                                                                                                                      | LPA07                                          |
|             | Area of Opportunity                                         | LPB01               |          | Strategic Road Network                                                                                                                                                                            | LPA07                                          |
| ППП         | Allocated Employment Development Site (non Green Belt land) | LPA04               |          | Primary Route Network (non-freight)                                                                                                                                                               | LPA07                                          |
|             | , , , , , , , , , , , , , , , , , , ,                       |                     |          | Primary Route Network (including freight)                                                                                                                                                         | LPA07                                          |
|             | Employment Allocation<br>(to be removed from Green Belt)    | LPA04               |          | Freight Network (non-primary)                                                                                                                                                                     | LPA07                                          |
|             | Housing Allocation<br>(to be removed from Green Belt)       | LPA05               | -        | Slow Filter Zone                                                                                                                                                                                  | LPC12                                          |
|             | Safeguarded Housing Land (to be removed from Green Belt)    | LPA06               |          | Green Belt                                                                                                                                                                                        | LPA02, LPA06                                   |
| ///         | Safeguarded Employment Land (to be removed from Green Belt) | LPA06               |          | Nature Improvement Area                                                                                                                                                                           | LPC06, LPC08                                   |
|             | Parkside SRFI<br>(to be removed from Green Belt)            | LPA10               |          | Greenway Network                                                                                                                                                                                  | LPC07                                          |
| `           |                                                             | LPC03               |          | Local Wildlife Site                                                                                                                                                                               | LPC06                                          |
|             | Gypsy & Traveller Permanent Provision                       |                     |          | Local Wildlife Site - to be confirmed                                                                                                                                                             |                                                |
|             | Gypsy & Traveller Transit Site                              | LPC03               |          | Local Geological Site                                                                                                                                                                             | LPC06                                          |
| $\triangle$ | District / Local Centre                                     | LPC04               | <b>♦</b> | Local Nature Reserve                                                                                                                                                                              | LPC06                                          |
|             | Affordable Housing Zone 1                                   | LPC02               |          | Open Space and Outdoor Sports                                                                                                                                                                     | LPC05                                          |
|             | Affordable Housing Zone 2                                   | LPC02               |          | A recreation Facilities  Parks and Gardens (PG), Natural and Semi-Natural Greenspaces (NSN), Amenity Greer (AG), Provision for Children and Young People (including Equipped Play Areas) (CYP), A |                                                |
|             | Affordable Housing Zone 3                                   | LPC02               |          |                                                                                                                                                                                                   |                                                |
|             | Affordable Housing Zone 4                                   | LPC02               |          | (A), Cemeteries and Churchyards (C), Outdoor Sports and Recreation<br>Fields, Golf Courses, Bowling Greens, Tennis Courts and Sailing Spanning                                                    | n racilities (including Playing<br>ices) (OSR) |