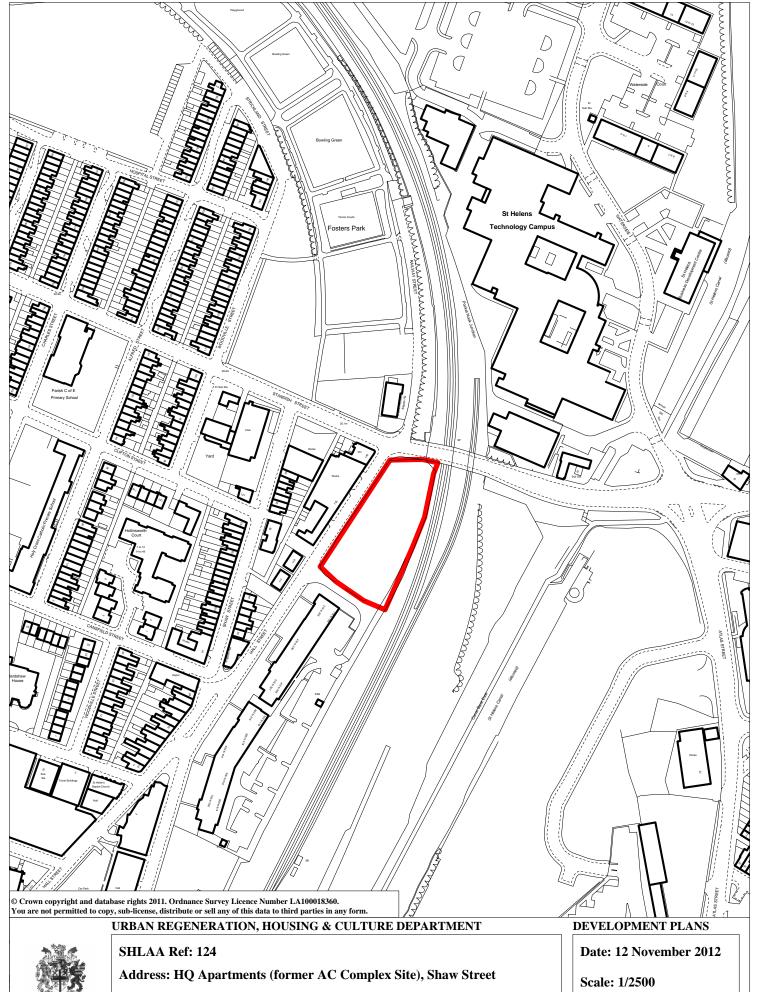

| 0                               | 12  |  |  |  |  |
| 2024/25:                        | 0                               | 13  |  |  |  |  |
| 2025/26:                        | 0                               | 14  |  |  |  |  |
| 2026/27:                        | 0                               | 15  |  |  |  |  |
| 2027 and beyond:                | 0                               | 16+ |  |  |  |  |
| Total:                          | 7                               |     |  |  |  |  |

Achievability

#### **Site Comments:**

Boundary amended as part of the site has been completed by Wainhomes with 7 units outstanding, although site has been abandoned and no units are currently under construction - April 2012. Expect site to resume construction within 0-5 yr period.



St.Helens Council

Ward:Town Centre

Grid Ref: 351750, 395692

Area: 0.4 ha



Site Reference: 124 HQ Apartments (former AC Complex Site), Shaw Street

| Site Information            |                                                                |                             |     |       |         |     |
|-----------------------------|----------------------------------------------------------------|-----------------------------|-----|-------|---------|-----|
| Area (ha)                   | 0.4041 PDL/GF                                                  |                             | PDL |       |         |     |
| Existing Use P              | Existing Use Partially complete apartment sch Former Housing 0 |                             |     |       |         | g 0 |
| Density