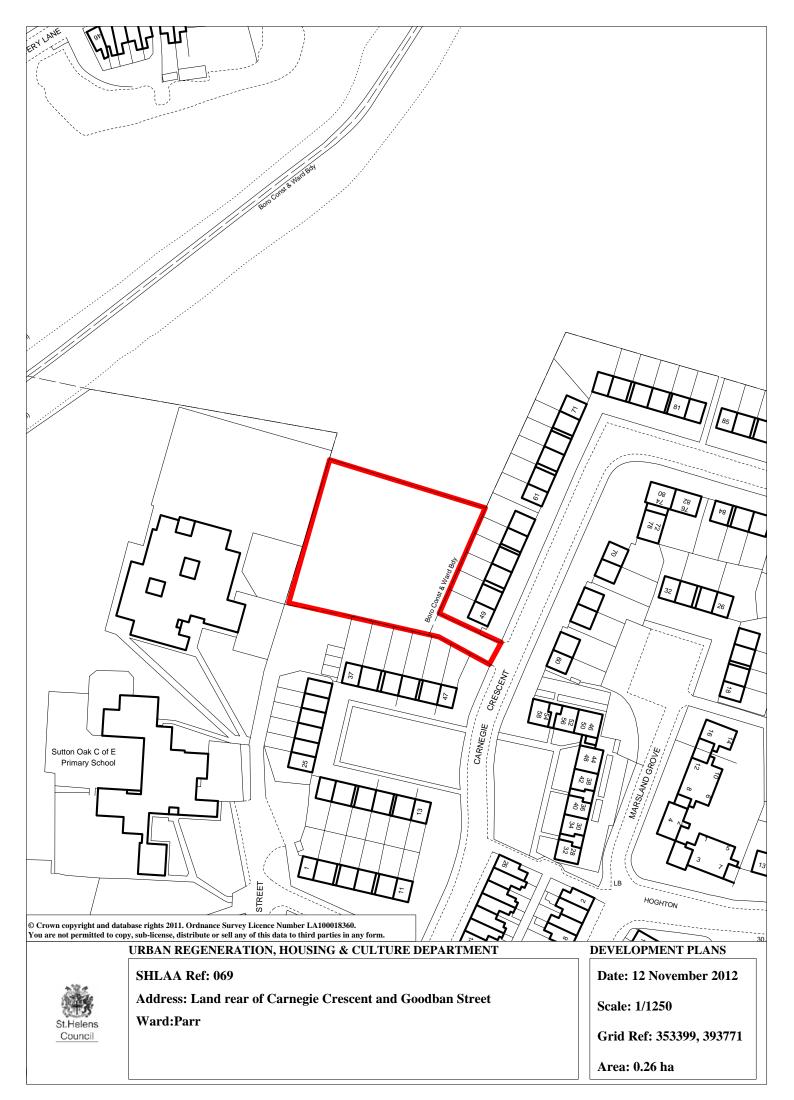

Site Reference: 69 Land rear of Carnegie Crescent and Goodban Street

|                                    | Site I           | nfor  | mation                    |         |        |             |
|------------------------------------|------------------|-------|---------------------------|---------|--------|-------------|
| Area (ha)                          | ).25615142662037 | 3     | PDL                       | /GF     |        | PDL         |
| Existing Use Cleared former garage |                  |       | age site Former Housing 0 |         | ing 0  |             |
| Density                            | 40 dph           | De    | ensity wit                | h PP    | 30     | dph         |
| Yield @ 30dph                      | 8                | Re    | esidential                | Garder  | 1?     | 0           |
| Yield @ 40dph                      | 10               | Pla   | an Perm                   | Ref     | EXP F  | 2/2006/0298 |
| Yield @ 50dph                      | 13               | Ac    | tual Cap                  | acity   |        | 8           |
| Call 4 Site Ref                    |                  | Re    | es Land F                 | Ref     |        | HL031       |
| UDP Ref                            |                  | Sit   | te Not St                 | arted?  |        | 0           |
| NLUD Ref                           | 431500372        | Sit   | te Under                  | Constru | ction? | 0           |
| Estates Ref                        |                  | Sit   | te Compl                  | ete?    |        | 0           |
| Helena Ref                         | HEL22            | Sit   | te Expire                 | d?      |        | -1          |
|                                    |                  | iitah |                           |         |        |             |

| Policy restrictions and potential im | pacts                            |
|--------------------------------------|----------------------------------|
| Green Belt site?                     | No                               |
| Employment Site?                     | No                               |
| Employment Site Comments:            |                                  |
| Wildlife Designation?                | Yes But Suitable With Mitigation |
| Wildlife Designation Comments        | 50m of Sutton Brook LWS          |
| Health _Safety Consultation Zone?    | Yes But Suitable With Mitigation |
| Health _Safety Comments:             | HSE outer zone for Hays Chemical |
| Open Space/TPO Designation?          | No                               |
| Open Space/TPO Comments:             |                                  |
| Landscape Value?                     | No                               |
| Landscape Value Comments             |                                  |

#### **Site Comments:**

Vacant site with expired outline permission (April 2009).
Responded to Developer Questionnaire: intend to develop alternative RP scheme in short-term - site kept in 0-5 yr period.