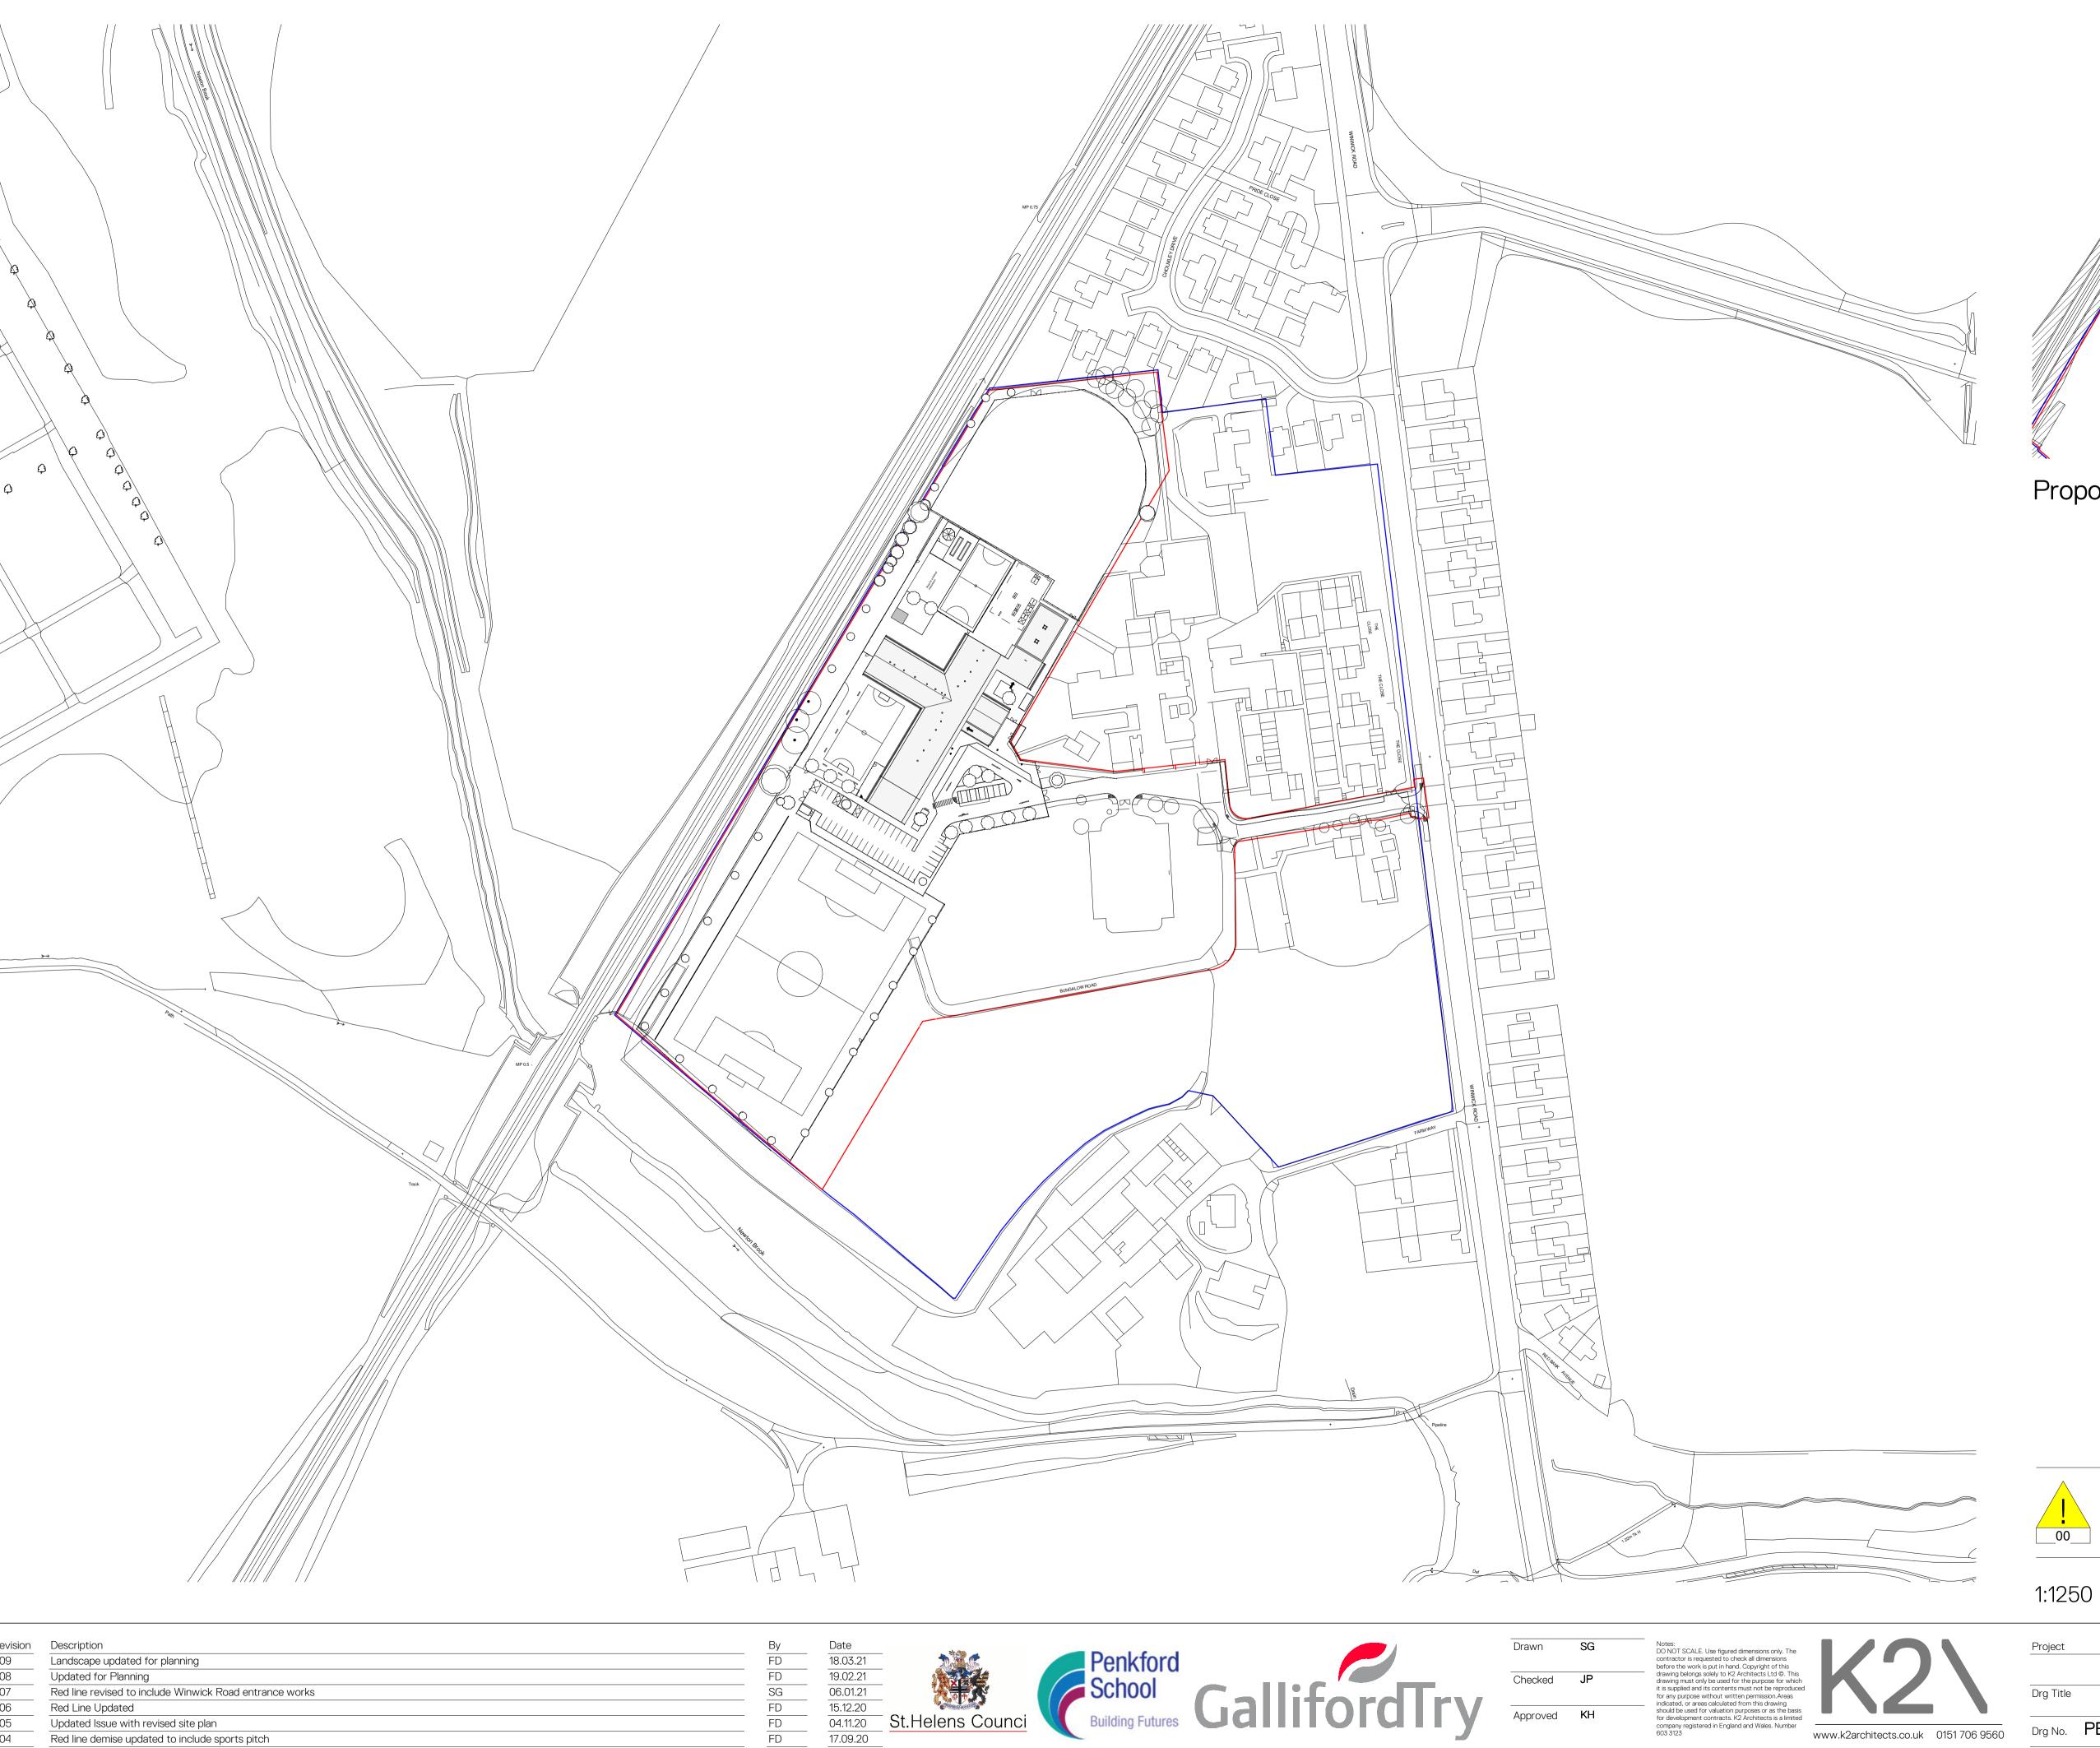

Proposed Site Plan

**Hazard Identification No.** Refer to CDM Hazard and Risk Management Register

Information

As indicated

| Revision | Description                                             |  |  |
|----------|---------------------------------------------------------|--|--|
| P09      | Landscape updated for planning                          |  |  |
| P08      | Updated for Planning                                    |  |  |
| P07      | Red line revised to include Winwick Road entrance works |  |  |
| P06      | Red Line Updated Updated Issue with revised site plan   |  |  |
| P05      |                                                         |  |  |
| P04      | Red line demise updated to include sports pitch         |  |  |

| Status            | Penkford School                 | Project   |          |
|-------------------|---------------------------------|-----------|----------|
|                   | Winwick Road, Newton-le-Willows |           |          |
| Scale<br>A1 Sheet | Proposed Site Location Plan     | Drg Title |          |
| Revision          | PENK-K2A-S0-XX-DR-A-90-002      | Drg No.   | <br>9560 |