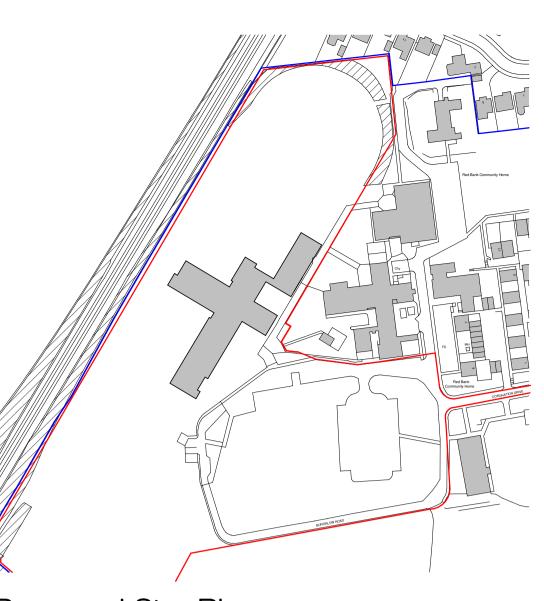

Proposed Site Plan

**Hazard Identification No.** Refer to CDM Hazard and Risk Management Register

Information

As indicated

| Revision | Description                                             |  |  |
|----------|---------------------------------------------------------|--|--|
| P09      | Landscape updated for planning                          |  |  |
| P08      | Updated for Planning                                    |  |  |
| P07      | Red line revised to include Winwick Road entrance works |  |  |
| P06      | Red Line Updated Updated Issue with revised site plan   |  |  |
| P05      |                                                         |  |  |
| P04      | Red line demise updated to include sports pitch         |  |  |

| Status            | Penkford School                 | Project   |          |
|-------------------|---------------------------------|-----------|----------|
|                   | Winwick Road, Newton-le-Willows |           |          |
| Scale<br>A1 Sheet | Proposed Site Location Plan     | Drg Title |          |
| Revision          | PENK-K2A-S0-XX-DR-A-90-002      | Drg No.   | <br>9560 |