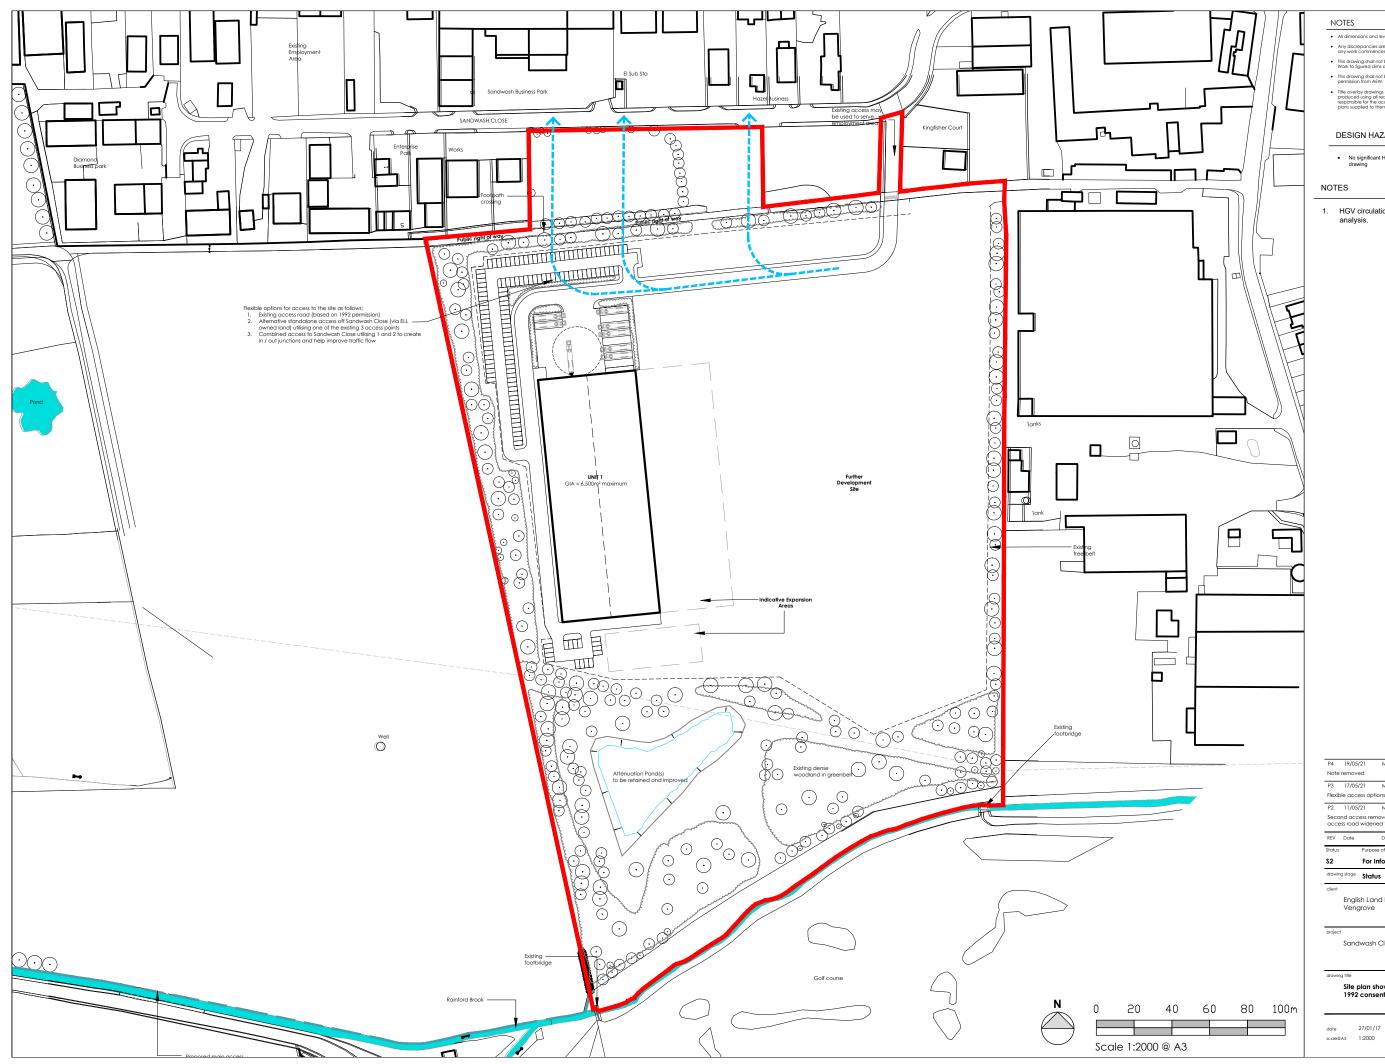

## NOTES

1. HGV circulation subject to tracking analysis.

**P**4

B8513\_AEW\_XX-XX-DR\_A-0010 Second access removed, red boundary line revised, access road widened to 7.3m Checked by: AEW ARCHITECTS AND DESIGNERSITD THE ZENITH BULLDING, SPRING GARDENS MANCHESTER M21AB T-01612144370 F-01612144371 Sandwash Close, Rainford Site plan showing 1992 consent (Ref 1291/017)

date 27/01/17 scale@A3 1:2000

project

drawing title

drawn AW checked AL checked

MW

MW

Note removed

P3 17/05/21

Flexible access options added

REV Date Drawn by:

English Land Ltd / Vengrove

Purpose of Issue

For Information

P2 11/05/21 MW

Æ