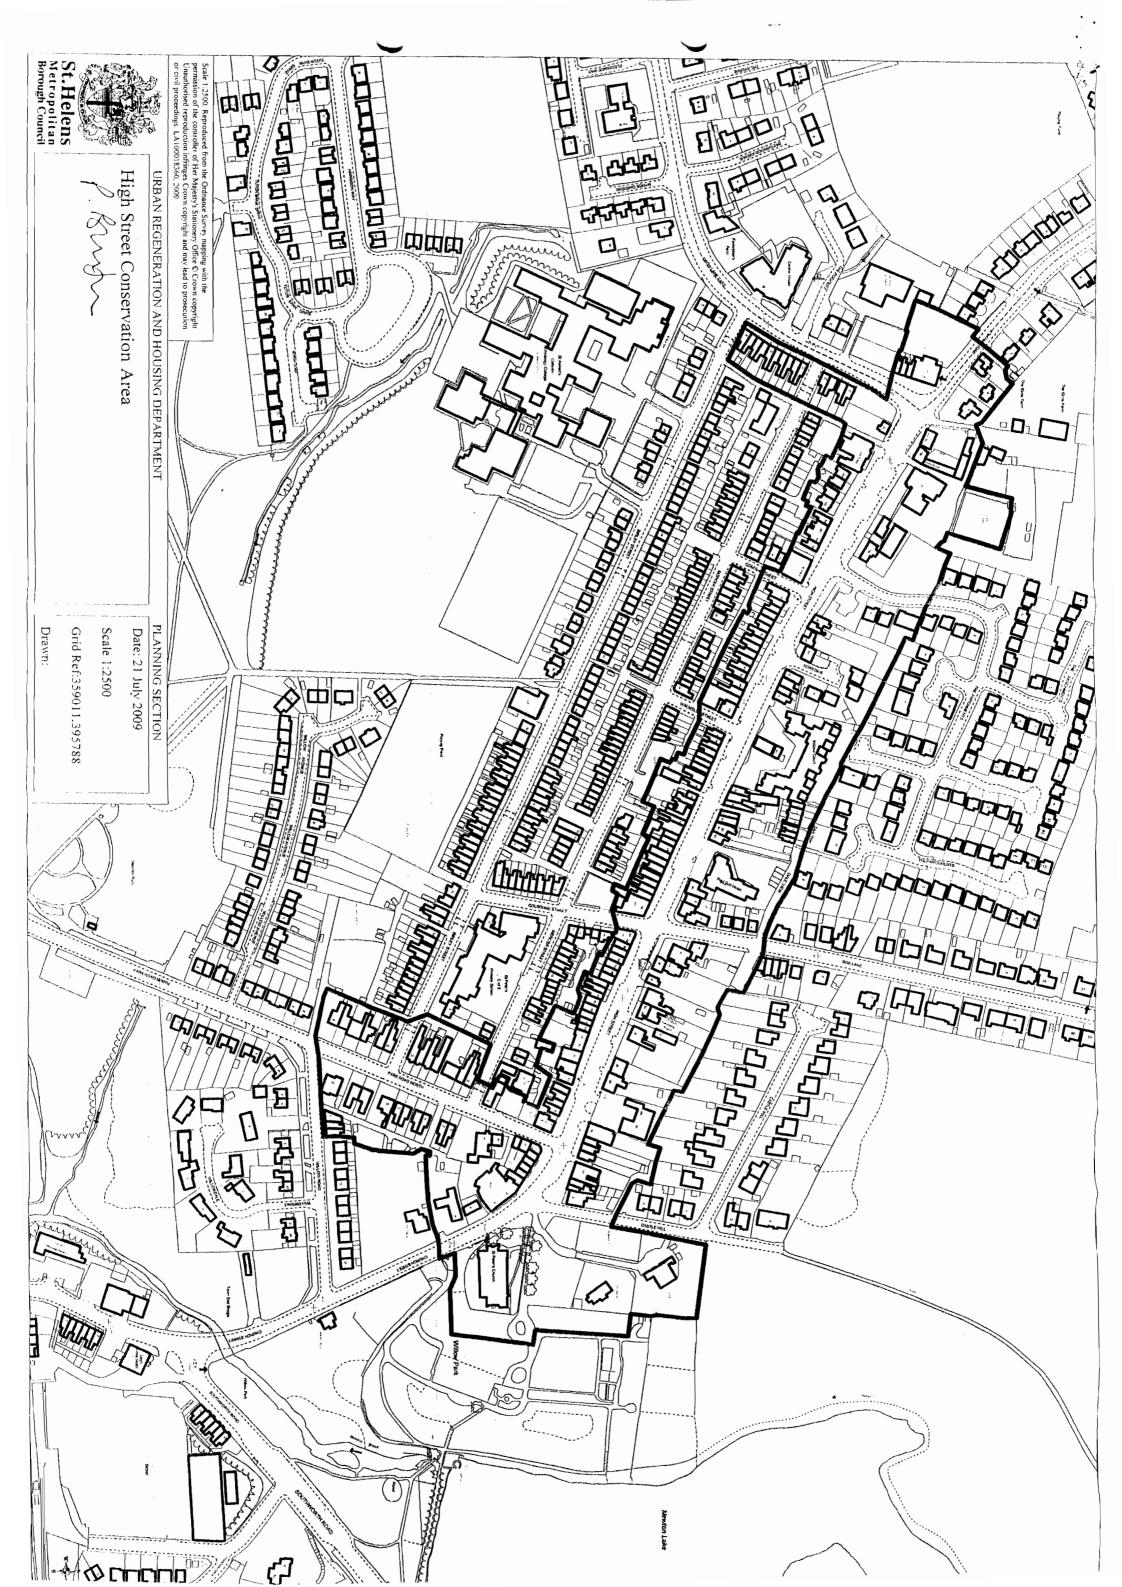

## THIRD SCHEDULE

This Direction affects the following dwelling houses within the High Street Conservation Area shown edged red on the attached plan.

| F-0.00 | NO         | BUILDING NAME    | STREET        | AREA                                                      | POST TOWN | COUNTY     | POSTCODE |
|--------|------------|------------------|---------------|-----------------------------------------------------------|-----------|------------|----------|
|        | 6          |                  | Church Street | 17 - 42 - 41 - 41 - 42 - 42 - 43 - 43 - 43 - 43 - 43 - 43 | St Helens | Merseyside | WA12 9SU |
|        | 8          |                  | Church Street | Newton-le-Willows                                         | St Helens | Merseyside | WA12 9SU |
|        |            | The Willows      | Church Street | Newton-le-Willows                                         | St Helens | Merseyside | WA12 9SR |
|        | 2          | The Old Vicarage | Castle Hill   | Newton-le-Willows                                         | St Helens | Merseyside | WA12 0DU |
|        | 5          |                  | High Street   | Newton-le-Willows                                         | St Helens | Merseyside | WA12 9SP |
|        | 7          |                  | High Street   | Newton-le-Willows                                         | St Helens | Merseyside | WA12 9SP |
|        | 9          |                  | High Street   | Newton-le-Willows                                         | St Helens | Merseyside | WA12 9SP |
|        | 11         |                  | High Street   | Newton-le-Willows                                         | St Helens | Merseyside | WA12 9SP |
|        | 23         |                  | High Street   | Newton-le-Willows                                         | St Helens | Merseyside | WA12 9SP |
|        | 25         |                  | High Street   | Newton-le-Willows                                         | St Helens | Merseyside | WA12 9SP |
|        | 27         |                  | High Street   | Newton-le-Willows                                         | St Helens | Merseyside | WA12 9SP |
|        | 29         |                  | High Street   | Newton-le-Willows                                         | St Helens | Merseyside | WA12 9SP |
|        | 29a        |                  | High Street   | Newton-le-Willows                                         | St Helens | Merseyside | WA12 9SP |
|        | 31         |                  | High Street   | Newton-le-Willows                                         | St Helens | Merseyside | WA12 9SP |
|        | <b>3</b> 3 |                  | High Street   | Newton-le-Willows                                         | St Helens | Merseyside | WA12 9SP |
|        | 35         |                  | High Street   | Newton-le-Willows                                         | St Helens | Merseyside | WA12 9SP |
|        | 37         |                  | High Street   | Newton-le-Willows                                         | St Helens | Merseyside | WA12 9SP |
|        | 39         |                  | High Street   | Newton-le-Willows                                         | St Helens | Merseyside | WA12 9SP |
|        | 39a        |                  | High Street   | Newton-le-Willows                                         | St Helens | Merseyside | WA12 9SP |
|        | 41         |                  | High Street   | Newton-le-Willows                                         | St Helens | Merseyside | WA12 9SP |
|        | 43         |                  | High Street   | Newton-le-Willows                                         | St Helens | Merseyside | WA12 9SP |
|        | 45         |                  | High Street   | Newton-le-Willows                                         | St Helens | Merseyside | WA12 9SP |
|        | 61         |                  | High Street   | Newton-le-Willows                                         | St Helens | Merseyside | WA12 9SL |
|        | 79         |                  | High Street   | Newton-le-Willows                                         | St Helens | Merseyside | WA12 9SL |
|        | 83         |                  | High Street   | Newton-le-Willows                                         | St Helens | Merseyside | WA12 9SL |
|        | 85a        | The Old Barn     | High Street   | Newton-le-Willows                                         | St Helens | Merseyside | WA12 9SL |
|        | 97         |                  | High Street   | Newton-le-Willows                                         | St Helens | Merseyside | WA12 9SL |
| Į.     | 107a       |                  | High Street   | Newton-le-Willows                                         | St Helens | Merseyside | WA12 9SL |
|        | 109        |                  | High Street   | Newton-le-Willows                                         | St Helens | Merseyside | WA12 9SL |
|        | 113        |                  | High Street   | Newton-le-Willows                                         | St Helens | Merseyside | WA12 9SL |
|        | 115        |                  | High Street   | Newton-le-Willows                                         | St Helens | Merseyside | WA12 9SL |
|        | 117        |                  | High Street   | Newton-le-Willows                                         | St Helens | Merseyside | WA12 9SL |
|        | 119        |                  | High Street   | Newton-le-Willows                                         | St Helens | Merseyside | WA12 9SL |
|        | 121        |                  | High Street   | Newton-le-Willows                                         | St Helens | Merseyside | WA12 9SL |
|        | 125        |                  | High Street   | Newton-le-Willows                                         | St Helens | Merseyside | WA12 9SL |
|        | 127        |                  | High Street   | Newton-le-Willows                                         | St Helens | Merseyside | WA12 9SL |
|        | 129        |                  | High Street   | Newton-le-Willows                                         | St Helens | Merseyside | WA12 9SL |
|        | 151        |                  | High Street   | Newton-le-Willows                                         | St Helens | Merseyside | WA12 9SQ |
|        | 153        |                  | High Street   | Newton-le-Willows                                         | St Helens | Merseyside | WA12 9SQ |
|        | 155        |                  | High Street   | Newton-le-Willows                                         | St Helens | Merseyside | WA12 9SQ |
|        | 157        | Only Trans O "   | High Street   | Newton-le-Willows                                         | St Helens | Merseyside | WA129SQ  |
|        | 173        | Oak Tree Cottage | High Street   | Newton-le-Willows                                         | St Helens | Merseyside | WA12 9SQ |
|        | 2          |                  | High Street   | Newton-le-Willows                                         | St Helens | Merseyside | WA12 9SN |
|        | 10         |                  | High Street   | Newton-le-Willows                                         | St Helens | Merseyside | WA12 9SN |