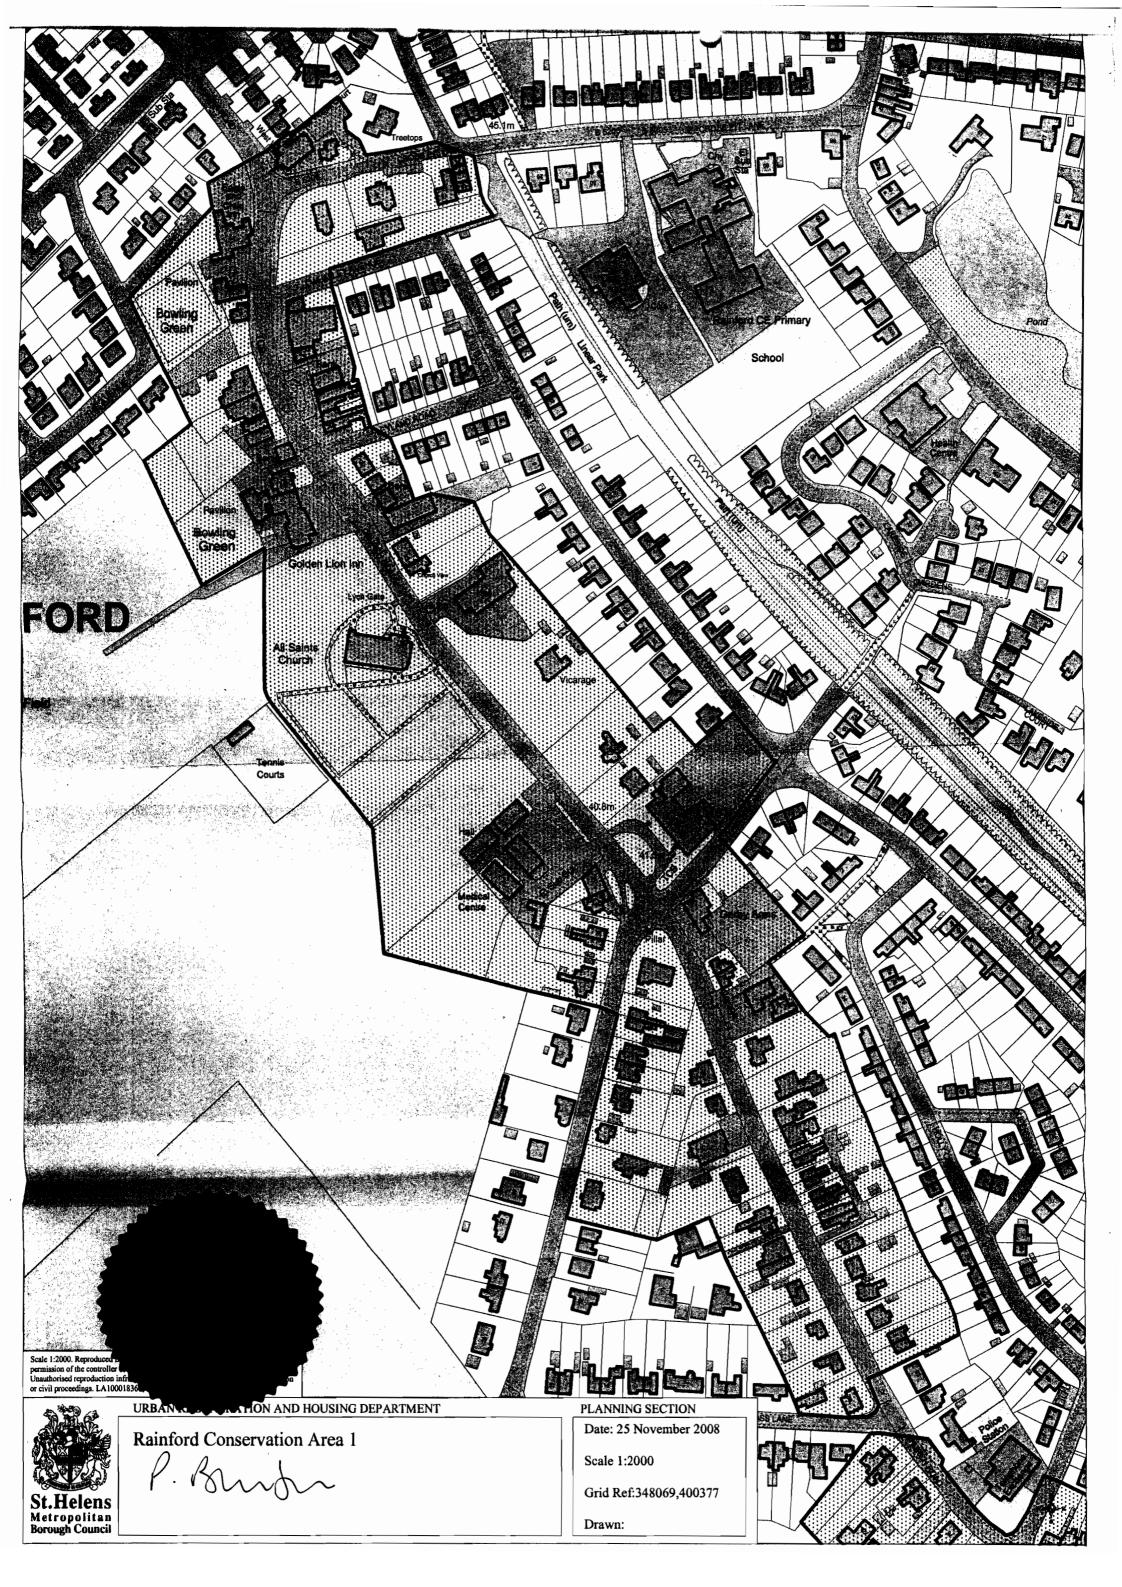

# **SECOND SCHEDULE**

This Direction affects all dwelling houses within the Rainford Conservation Areas I and II shown edged red on the attached plans A and B.

# **RAINFORD CONSERVATION AREA 1**

|                 | 1.4.1.11.11.11.11.11.11.11.11.11.11.11.1 |                         |            | W. S. C. |
|-----------------|------------------------------------------|-------------------------|------------|----------------------------------------------|
|                 | :                                        | 1 1 1 1 1 1 1 1 1 1 1 1 |            |                                              |
| 3 School House  | Cross Pit Lane                           | Rainford                | Merseyside | WA11 8AH                                     |
| 6               | Cross Pit Lane                           | Rainford                | Merseyside | WA11 8AH                                     |
| 12              | Cross Pit Lane                           | Rainford                | Merseyside | WA11 8AH                                     |
| 14              | Cross Pit Lane                           | Rainford                | Merseyside | WA11 8AH                                     |
| 16              | Cross Pit Lane                           | Rainford                | Merseyside | WA11 8AH                                     |
| 18              | Cross Pit Lane                           | Rainford                | Merseyside | WA11 8AH                                     |
| 1               | Church Road                              | Rainford                | Merseyside | WA11 8HE                                     |
| 5               | Church Road                              | Rainford                | Merseyside | WA11 8HE                                     |
| 25              | Church Road                              | Rainford                | Merseyside | WA11 8HE                                     |
| 27              | Church Road                              | Rainford                | Merseyside | WA11 8HE                                     |
| 31              | Church Road                              | Rainford                | Merseyside | WA11 8HE                                     |
| 33              | Church Road                              | Rainford                | Merseyside | WA11 8HE                                     |
| 35              | Church Road                              | Rainford                | Merseyside | WA11 8HE                                     |
| 37              | Church Road                              | Rainford                | Merseyside | WA11 8HD                                     |
| 39 The Vicarage | Church Road                              | Rainford                | Merseyside | WA11 8HD                                     |
| 40              | Church Road                              | Rainford                | Merseyside | WA11 8HA                                     |
| 41              | Church Road                              | Rainford                | Merseyside | WA11 8HD                                     |
| 42              | Church Road                              | Rainford                | Merseyside | WA11 8HA                                     |
| 43              | Church Road                              | Rainford                | Merseyside | WA11 8HD                                     |
| 48              | Church Road                              | Rainford                | Merseyside | WA11 8HA                                     |
| 49              | Church Road                              | Rainford                | Merseyside | WA11 8EZ                                     |
| 50              | Church Road                              | Rainford                | Merseyside | WA11 8HA                                     |
| 51              | Church Road                              | Rainford                | Merseyside | WA11 8EZ                                     |
| 52              | Church Road                              | Rainford                | Merseyside | <b>WA11 8HA</b>                              |
| 54              | Church Road                              | Rainford                | Merseyside | WA11 8HA                                     |
| 56              | Church Road                              | Rainford                | Merseyside | WA11 8HA                                     |
| 57              | Church Road                              | Rainford                | Merseyside | WA11 8EZ                                     |
| 58              | Church Road                              | Rainford                | Merseyside | WA11 8HA                                     |
| 59              | Church Road                              | Rainford                | Merseyside | <b>WA11 8EZ</b>                              |
| 60              | Church Road                              | Rainford                | Merseyside | WA11 8HA                                     |
| 61              | Church Road                              | Rainford                | Merseyside | WA11 8EZ                                     |
| 62              | Church Road                              | Rainford                | Merseyside | WA11 8HA                                     |
| 63              | Church Road                              | Rainford                | Merseyside | WA11 8EZ                                     |
| 64              | Church Road                              | Rainford                | Merseyside | WA11 8HA                                     |
| 65              | Church Road                              | Rainford                | Merseyside | WA11 8EZ                                     |
| 67              | Church Road                              | Rainford                | Merseyside | WA11 8EZ                                     |
| 69              | Church Road                              | Rainford                | Merseyside | WA11 8EZ                                     |
| 71              | Church Road                              | Rainford                | Merseyside | WA11 8EZ                                     |
| 73              | Church Road                              | Rainford                | Merseyside | <b>WA11 8EZ</b>                              |
| 75              | Church Road                              | Rainford                | Merseyside | <b>WA11 8EZ</b>                              |
| 77              | Church Road                              | Rainford                | Merseyside | WA11 8EZ                                     |
| 79              | Church Road                              | Rainford                | Merseyside | WA11 8EZ                                     |
|                 |                                          |                         | -          |                                              |