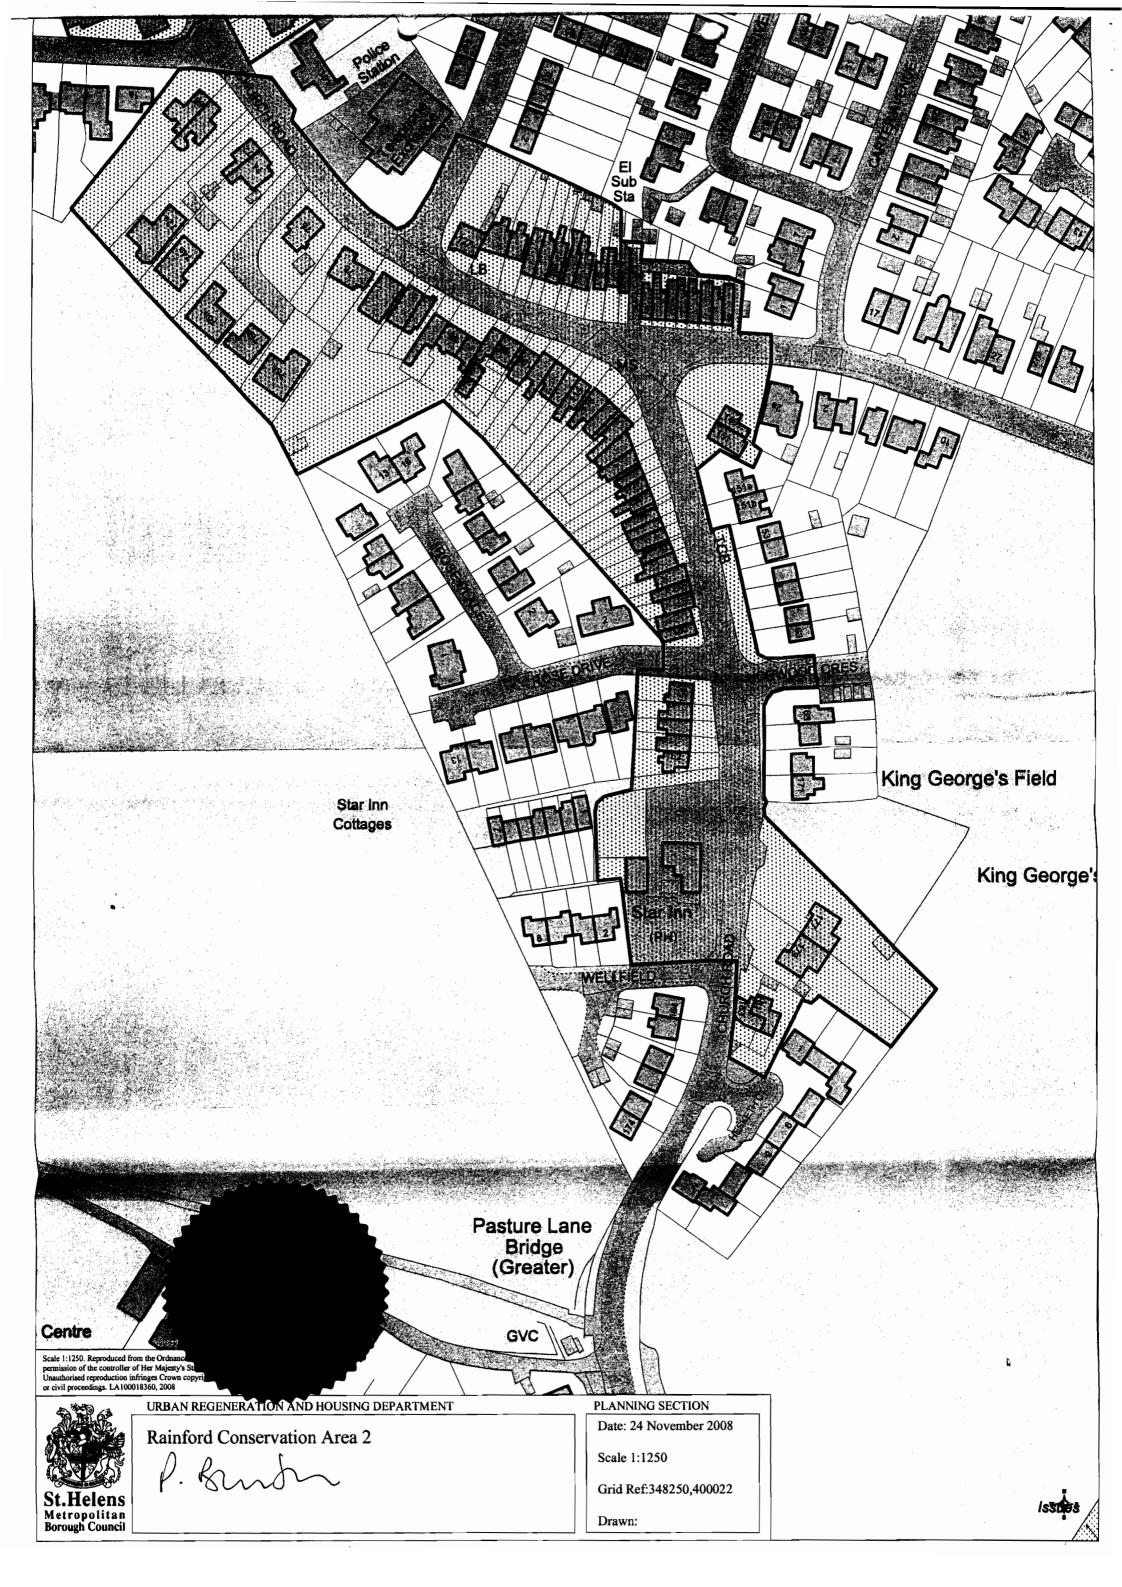

# **SECOND SCHEDULE**

This Direction affects all dwelling houses within the Rainford Conservation Areas I and II shown edged red on the attached plans A and B.