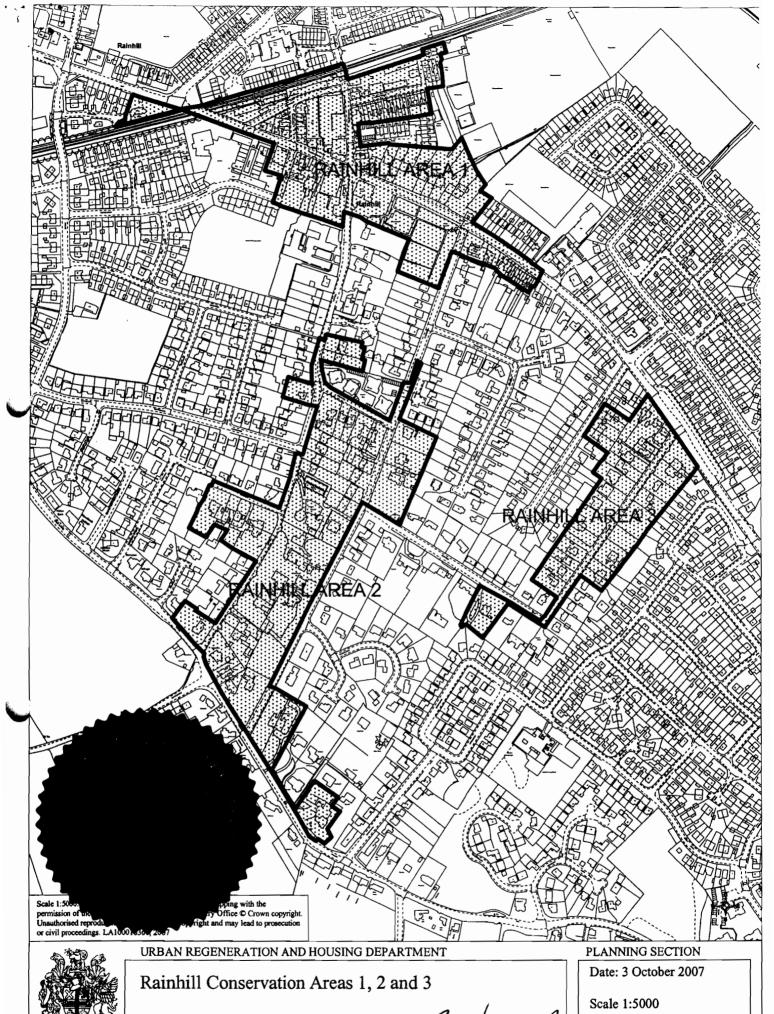

## SECOND SCHEDULE

This Direction affects all dwelling houses within the Rainhill Conservation Areas I, II and III shown edged red on the attached plan.