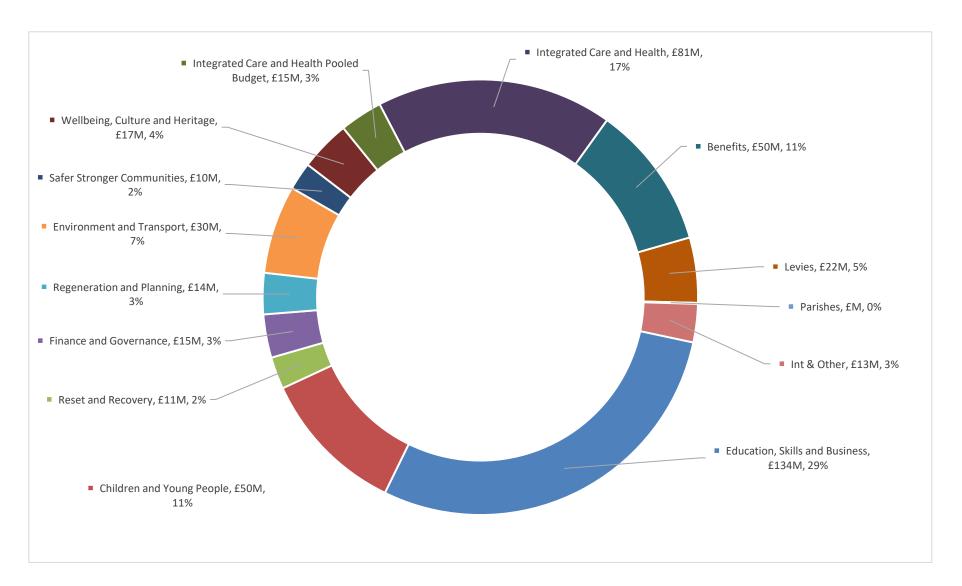

0                            | 289,000                               | -1,879,000                            |
| Restructuring Costs                                                             | 2,000,952                             | 2,000,952                             | 1,001,506                             |
| NET REQUIREMENTS                                                                | 162,949,754                           | 163,246,754                           | 176,234,474                           |
| For 2021/2022 the above table excludes Central Government funding for Covid-19. |                                       |                                       |                                       |

# WHERE THE MONEY COMES FROM



Values in £M

# WHAT THE MONEY IS SPENT ON



Values in £M

### **SUBJECTIVE ANALYSIS**

| Actual<br>Expenditure<br>2020/21<br>£ |                                                      | Allowed Estimate 2021/22 | Revised<br>Estimate<br>2021/22 | Forward Estimate 2022/23 |
|---------------------------------------|------------------------------------------------------|--------------------------|--------------------------------|--------------------------|
| _                                     | EXPENDITURE                                          | -                        | _                              | _                        |
|                                       | Balance C/F                                          |                          |                                |                          |
| 11 625 704