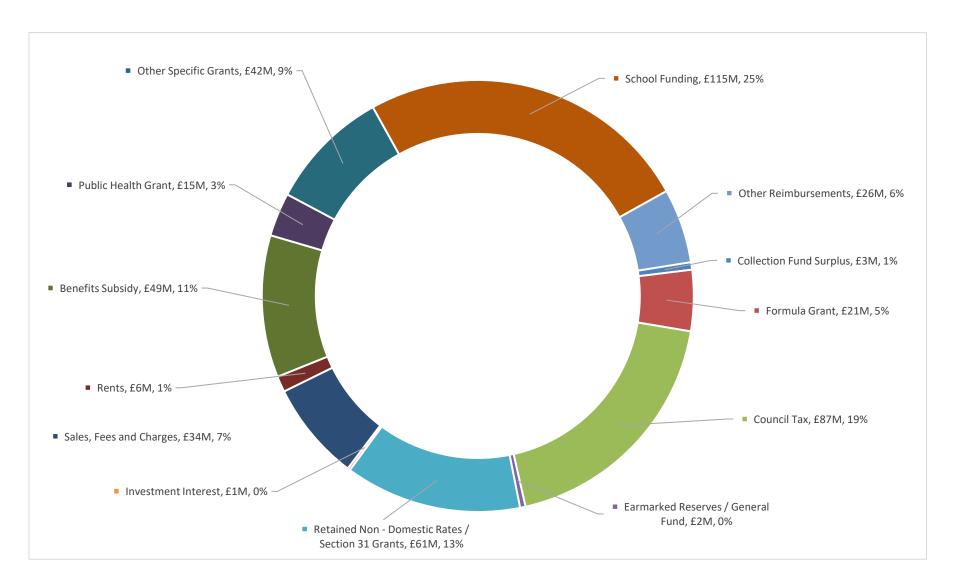

nces                               | -1,365,000                            | 289,000                               | -1,879,000                            |
| Restructuring Costs                                                             | 2,000,952                             | 2,000,952                             | 1,001,506                             |
| NET REQUIREMENTS                                                                | 162,949,754                           | 163,246,754                           | 176,234,474                           |
| For 2021/2022 the above table excludes Central Government funding for Covid-19. |                                       |                                       |                                       |

# WHERE THE MONEY COMES FROM



Values in £M

# WHAT THE MONEY IS SPENT ON



Values in £M

### **SUBJECTIVE ANALYSIS**

| Actual<br>Expenditure<br>2020/21<br>£ |                                                      | Allowed Estimate 2021/22 | Revised<br>Estimate<br>2021/22 | Forward Estimate 2022/23 |
|---------------------------------------|------------------------------------------------------|--------------------------|--------------------------------|--------------------------|
| _                                     | EXPENDITURE                                          | -                        | _                              | _                        |
|                                       | Balance C/F                                          |                          |                                |