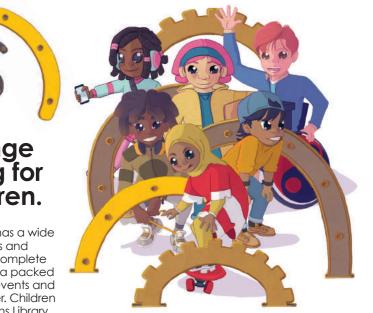

### **Summer Reading Challenge 2022**

## The Summer Reading Challenge is the UK's biggest free reading for pleasure programme for children.

Get ready for Gadgeteers, arriving in your local library this summer.

Science is all around you! What do you love doing? Are you a brilliant baker? Or a mega music fan? Are you the tech wizard amongst your friends? Join the Gadgeteers for the Summer Reading Challenge to discover the amazing science and innovation behind the world around you, including some of your favourite things!

St Helens Library Service has a wide range of awesome books and eBooks to help children complete the challenge, as well as a packed programme of fun, free events and activities over the summer. Children can join with their St Helens Library card - just visit your local library for more information.