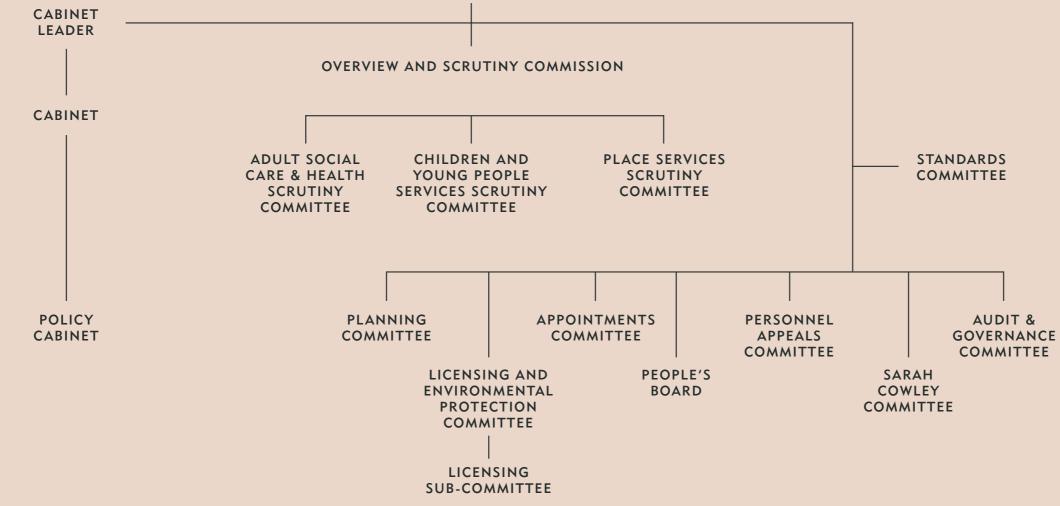

ST HELENS BOROUGH COUNCIL

## COMMITTEE AND POLITICAL STRUCTURE

COUNCIL (48 MEMBERS)



## POLITICAL MAKE-UP Labour Green Party Liberal Democrats The Independents Conservative Newton-le-Willows Billinge and Seneley Green **Cllr Baines** Leader of the Labour Group. and the Cabinet Leader

Cllr Van der Burg Leader of the Green Party Group

**Clir Spencer** Leader of the Liberal Democrats Group

Cllr Tasker Leader of the Independents Group

Cllr Mussell Leader of the Conservative Group

**Cllr Maguire** Leader of the Newton-le-Willows Independents Group

**Clir Betts** Leader of the Billinge and Seneley Green Independents Group

AUDIT &