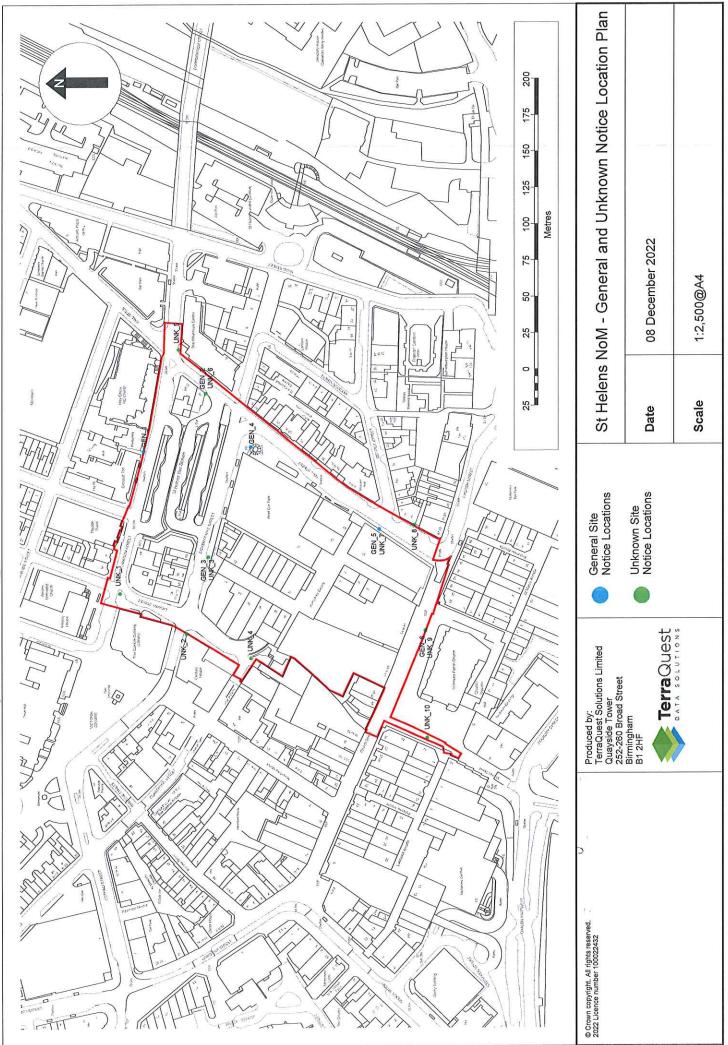

- 1. We confirm that the CPO has been prepared by in the Form numbered 1 in the 2004 Regulations. The CPO was sealed and dated on the 9<sup>th</sup> December 2022.
- 2. Notice of the making of the CPO in the Form numbered 7 in the 2004 Regulations was published in:
  - Two issues of the St Helens Star dated 15<sup>th</sup> December 2022 and 22<sup>nd</sup> December 2022. Copies of the relevant pages from the above editions of the St Helens Star appear at **Appendix 1** and 2 of this letter. The time allowed for objections was in excess of 28 days from the date of the first publication of the Notice, i.e. until 13<sup>th</sup> January 2023.
- 3. Site Notices of Making of the CPO in the Form numbered 7 in the 2004 Regulations and addressed to "Owners, Lessees, Tenants or Occupiers or Qualifying Persons under Section 12(2A)(a) and 12(2A)(b) of the Acquisition of Land Act 1981" were posted at conspicuous places on the Order Land at locations shown and marked "GEN\_" on the plan at **Appendix 3** to this letter. A copy of the form of Notice appears at **Appendix 4**.
- 4. Notice of the Making of the CPO in the Form numbered 8 in the 2004 Regulations were duly served on every owner, tenant, occupier and qualifying person in relation to all land comprised within the CPO, in accordance with section 6(1) of the 1981 Act. A copy of the form of Notice appears at **Appendix 5**. The time allowed for objections specified in each of the Notices was in excess of 28 days, i.e. until 13<sup>th</sup> January 2023. A copy of Acquiring Authority's Statement of Reasons was served with each Notice.
- 5. With the exception of the Notices referred to in paragraphs 6, 8, 9 and 10 below, the Notices to referred to in paragraph 4 were duly served by hand delivery on 15<sup>th</sup> and 16<sup>th</sup> December 2022. A sample letter delivering such notices appears at **Appendix 6.**
- 6. In relation to the plots of land where the identity of an owner, lessee, tenant or occupier, or qualifying persons pursuant to sections 12(12A)(a) and 12(12A)(b) of the 1981 Act was unknown, a Notice of Making of the CPO in the form required by Section 6(4) of the 1981 Act was posted on or near the plot in question in a conspicuous place on the Order Land shown on the plans marked "UNK" at **Appendix**

- **3**, on 16<sup>th</sup> December 2022 and maintained until 13<sup>th</sup> January 2023. A copy of such Notice can be found at **Appendix 7**.
- 7. At **Appendix 8** is a table which provides evidence of posting of all the Site Notices referred to in paragraph 3. A table which provides evidence of posting of the Notices referred to at paragraph 4 above can be found at **Appendix 9** to this letter.
- 8. Following the making of the Order, it came to light that there were some parties of who occupy the Swan House (Plot 5 in the Order) who had not been served a Notice referred to in paragraph 4 above. Notices were served by Special Delivery on 17<sup>th</sup> January 2023, and informing the parties that they could make representations/object if they wished to do so, and that the Acquiring Authority would treat any objections made as if they had been made during the objection period so that they would not be disadvantaged in any way. A copy of the sample letter delivering such notices appears at **Appendix 10.**
- 9. A number of parties who own the land fronting Corporation and Hall Street were omitted from the CPO Schedule. As soon as this error came to light those parties were served with a Notice referred to in paragraph 4 above. Notices were served by hand delivery on 17<sup>th</sup> December 2023 and informed the parties that they could make representations/object if they wished to do so, and that the Acquiring Authority would treat any objections made as if they had been made during the statutory objection period so that they would not be disadvantaged in any way. A sample letter delivering such Notices appears at **Appendix 11.**
- 10. In relation to those Notices referred to paragraph 4 above that remained undelivered, further attempts at re-service by first class post were completed on 13<sup>th</sup> February 2023. A sample letter delivering such Notices appears at **Appendix 12.**
- 11. Copies of the CPO, the Map and Statement of Reasons and documents referred to therein were deposited at the below deposit locations and remain available for inspection in excess of 21 days, i.e. until 8<sup>th</sup> August 2023.
  - St Helens Town Hall, Main Reception, Victoria Square, Bickerstaffe Street, St Helens WA10 1HP, during the following hours: 9am-5pm Monday to Friday.
- 12. The Notices referred to in paragraphs 3, 4, 5 and 7 above were served by Terraquest Data Services.
- 13. A copy of the Acquiring Authority's Statement of Case was sent by courier to the Department for Levelling Up, Housing and Communities and each objector on 5<sup>th</sup> May 2023, in accordance with Rule 7 of the 2007 Rules. A copy of the email and letter delivering the Statement of Case appear at **Appendix 13**. The email and letter provided a hyperlink to the inquiry documents library maintained by the Acquiring Authority at the website: <a href="www.sthelens.gov.uk/CPO">www.sthelens.gov.uk/CPO</a>. A copy of the Acquiring Authority's Statement of Case was also sent to the Objector's by courier on 5<sup>th</sup> May 2023 and by email on 9<sup>th</sup> May 2023. A sample letter delivering the Acquiring Authority's Statement of Case appears at **Appendix 14**.
- 14. The Acquiring Authority's statements of evidence were served electronically by email each qualifying objector on 18<sup>th</sup> July 2023, being not later than 3 weeks before the start of the inquiry, in accordance with the Pre-Inquiry Note. Copies of the email and letter are attached at **Appendix 15**.
- 15. In accordance with Rule 11 of the 2007 Rules, notices confirming the holding of an Inquiry into the CPO were posted on site within the Order Land on 20<sup>th</sup> July 2023 A copy of the Notice and Certificate of Billposting appears at **Appendix 16**. The notices were placed in conspicuous locations at intervals not less than 5kms apart as shown on the plan at **Appendix 17** which includes evidence of posting.
- 16. The Inquiry Notice was published in:
  - The St Helens Star dated 20<sup>th</sup> July 2023 and 27<sup>th</sup> July 2023 Copies of the relevant pages appear at **Appendix 18** of this letter.
  - The Inquiry Notice was also posted in the following locations for public inspection on 20<sup>th</sup> July 2023, being places in the locality in which the land is situated where notices are usually posted: