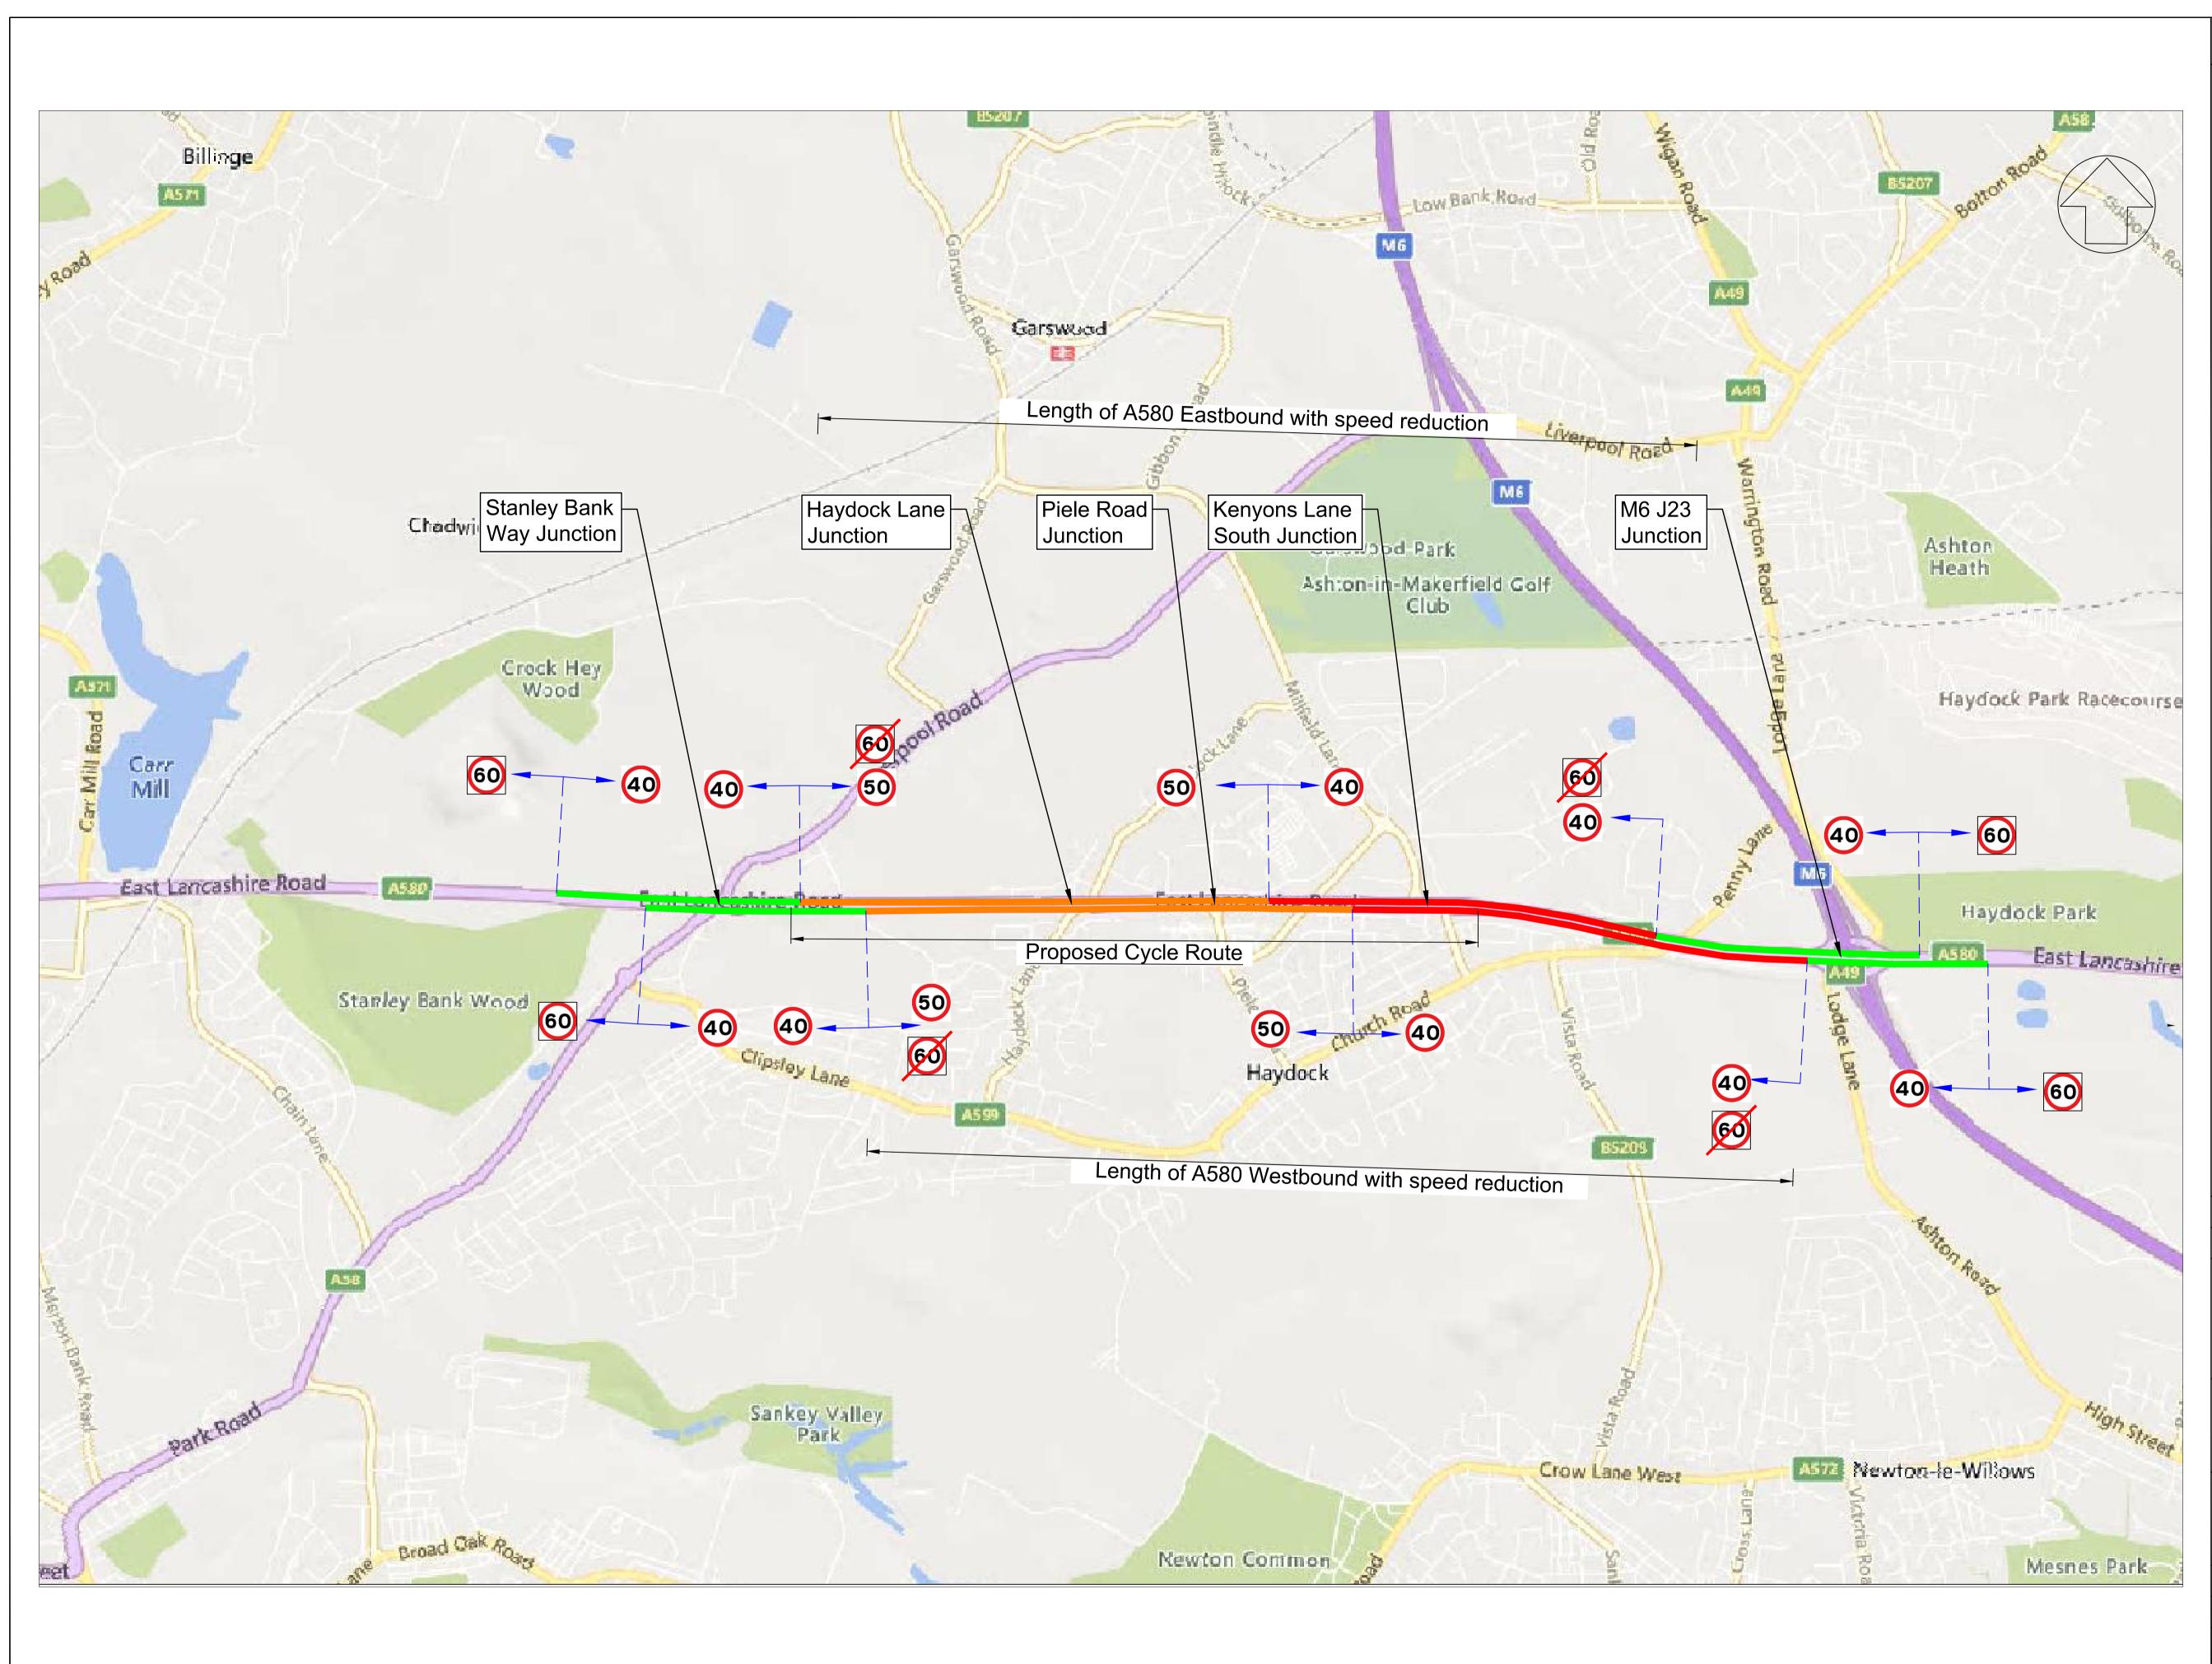

## Notes 1. All dimensions are in kilometres unless otherwise stated. Key Existing 40mph Section Proposed speed reduction from 60mph to 40mph Proposed speed reduction from 60mph to 50mph. © Crown copyright and database rights 2021. OS Licence 100018360. IY P01 07/23 First Issue IY JD Checked Approve Date Rev Drawn Description

## FLINDERS CHASE Project. St. Helens Borough Council Active Travel Routes - Route 1

Drawing Title. Proposed Speed Limits Option 3 AutoCAD Location. 70128/Surveys & Drawings/ Drawings/ Designed By JD Checked By IY Approved By IY Date 07/23 Date 07/23 Date 07/23 Scale at A1 Status Rev P01 1:10000 S3 Drawing No. STHATR-FCL-HGN-R1L17-DR-H-0118