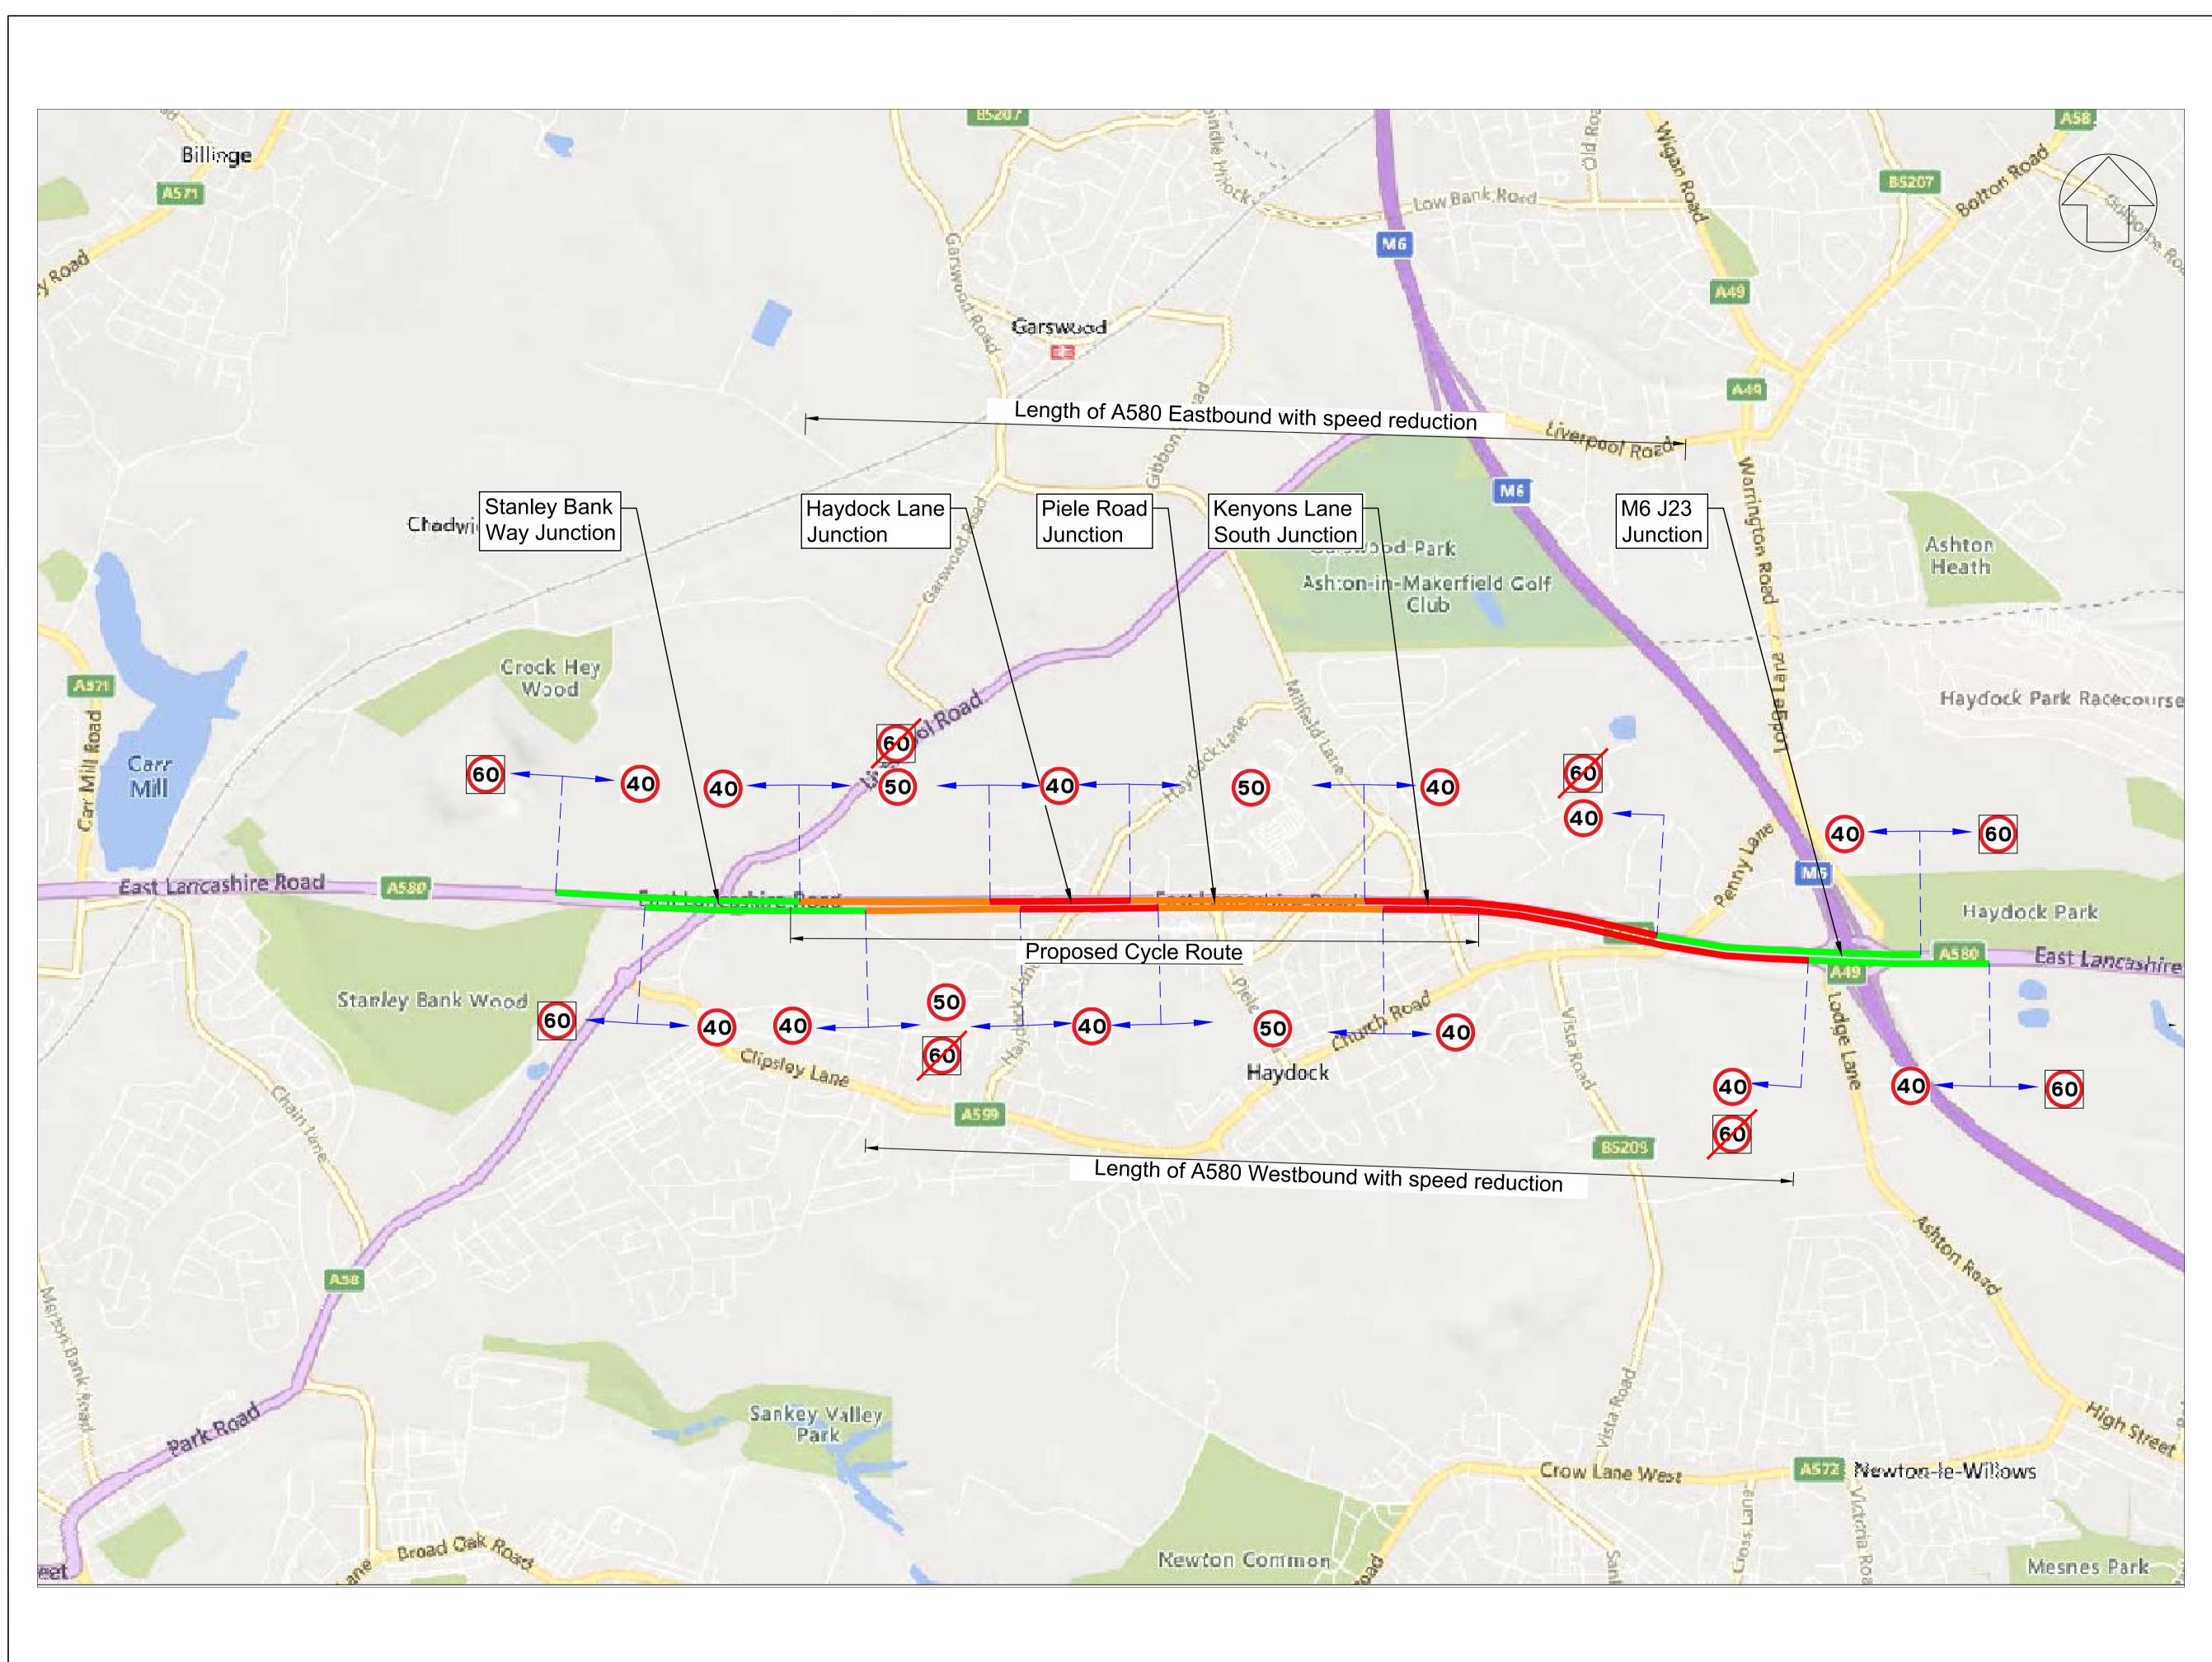

## 1. All dimensions are in kilometres unless otherwise stated. Key Existing 40mph Section Proposed speed reduction from 60mph to 40mph Proposed speed reduction from 60mph to 50mph. © Crown copyright and database rights 2021. OS Licence 100018360. IY P01 06/23 First Issue OF IY Checked Approve Date Rev Drawn Description FLINDERS CHASE Project. St. Helens Borough Council Active Travel Routes - Route 1 Drawing Title. Proposed Speed Limits Option 2 AutoCAD Location. 70128/Surveys & Drawings/ Drawings/ Checked By IY Designed By OF Approved By IY Date 06/23 Date 06/23 Date 06/23 Scale at A1 Status Rev P01 1:10000 S3 Drawing No. STHATR-FCL-HGN-R1L17-DR-H-0117