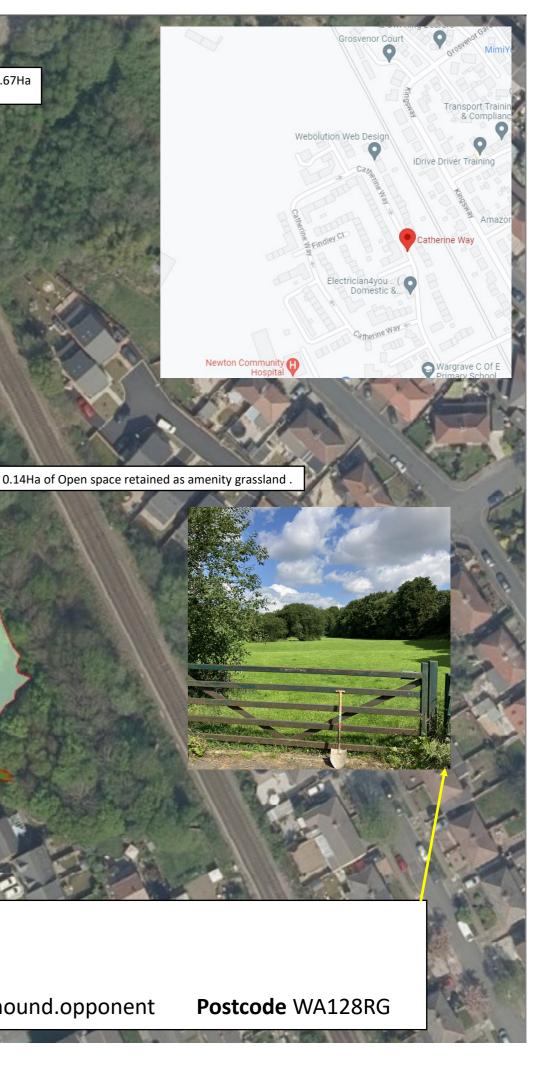

Site currently maintained as amenity grassland, bordered by emerging and semi ancient woodland canopy.

Gross Area 0.67Ha

Proposed new planting totalling 0.53Ha of Mixed broadleaf species, spaced at 2500 plants per Ha.

## Catherine Way Open Space