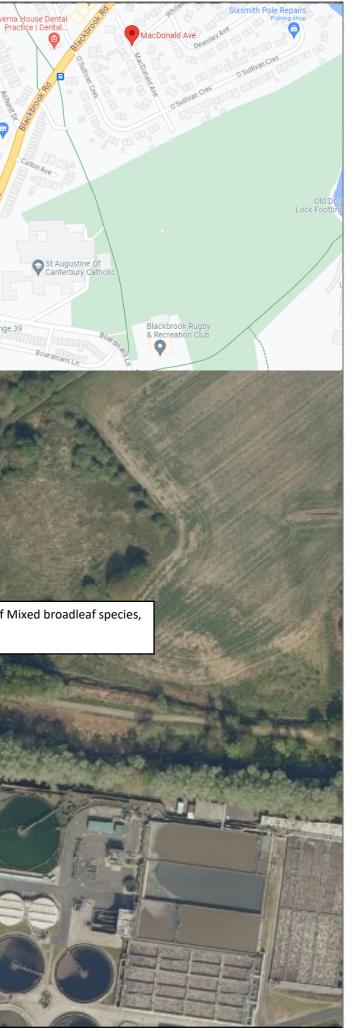

## Access point

Macdonald Avenue Playing Fields,

what three words ///fade.output.supper Postcode WA119RE

Gross Area 0.45Ha

Site currently maintained as amenity grassland, bordered by emerging woodland canopy.

0.04Ha of Open space retained as amenity grassland .

Proposed new planting totalling 0.41Ha of Mixed broadleaf species, spaced at 2500 plants per Ha.

ST HELENS ROROUGH COUNCIL

## Macdonald Avenue Playing Fields

## Scale 1:2500 Grid reference SJ 534 961

© Crown copyright and database rights 2023. You are permitted to use this data solely to enable you to respond to, or interact with, the organisation that provided you with the data. You are not permitted to copy, sub-licence, distribute or sell any of this to third parties in any form. AC0000849968.