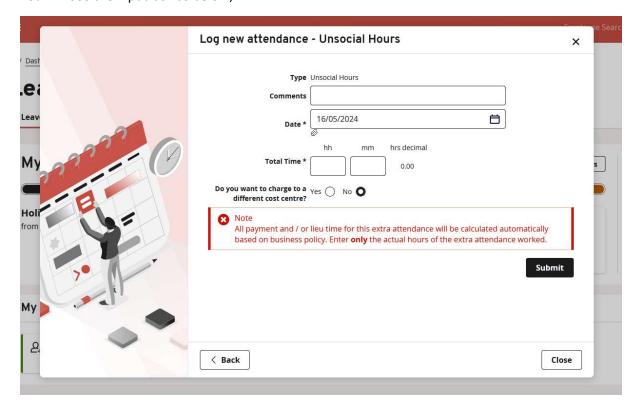

## **Select Unsocial Hours**

You will see the input box as below;

Employees can input comments to your authorising manager, enter the date the Unsocial Hours has been undertaken and number of hours to be claimed.

Unsocial Hours should only be claimed between 8:00 p.m. to 10:00 p.m.

Claims should be input for each individual day, for example, where a shift spans over two dates you should submit two claims.

Payments will automatically be charged to your home costcode, if payment should be charged to an alternative code you can input the applicable objective and subjective code.

The system will automatically calculate the correct rate of pay to be paid based on the number of units submitted.

Once submitted this will go to your appropriate payment approver linked within the authorised signatory database.