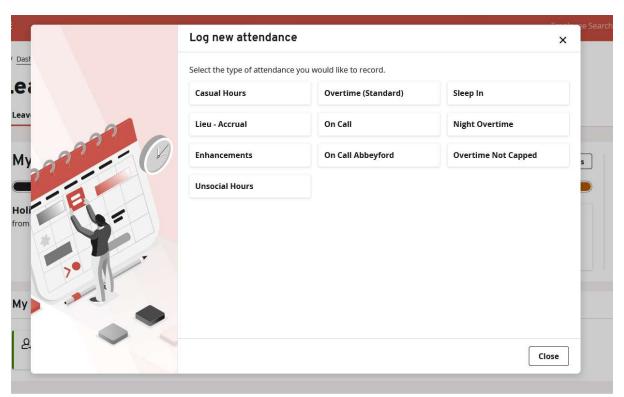

## How to Do - Unsocial Hours Claim Brookfield

Overtime and additional payments can now be claimed via the My Leave / My Claims section on My View.

To submit claims for Unsocial Hours, select the Log New Attendance button:

## **Select Unsocial Hours**

You will see the input box as below;

Employees can input comments to your authorising manager, enter the date the Unsocial Hours has been undertaken and number of hours to be claimed.