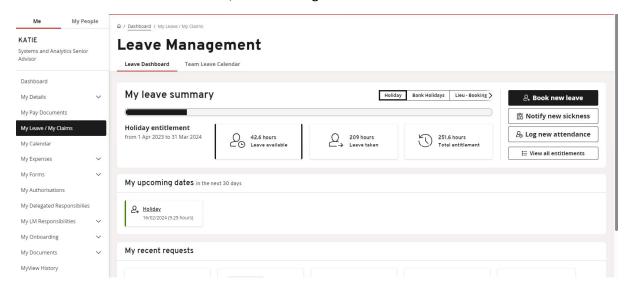

## How to Do - Unsocial Hours Claim Brookfield

Overtime and additional payments can now be claimed via the My Leave / My Claims section on My View.

To submit claims for Unsocial Hours, select the Log New Attendance button: