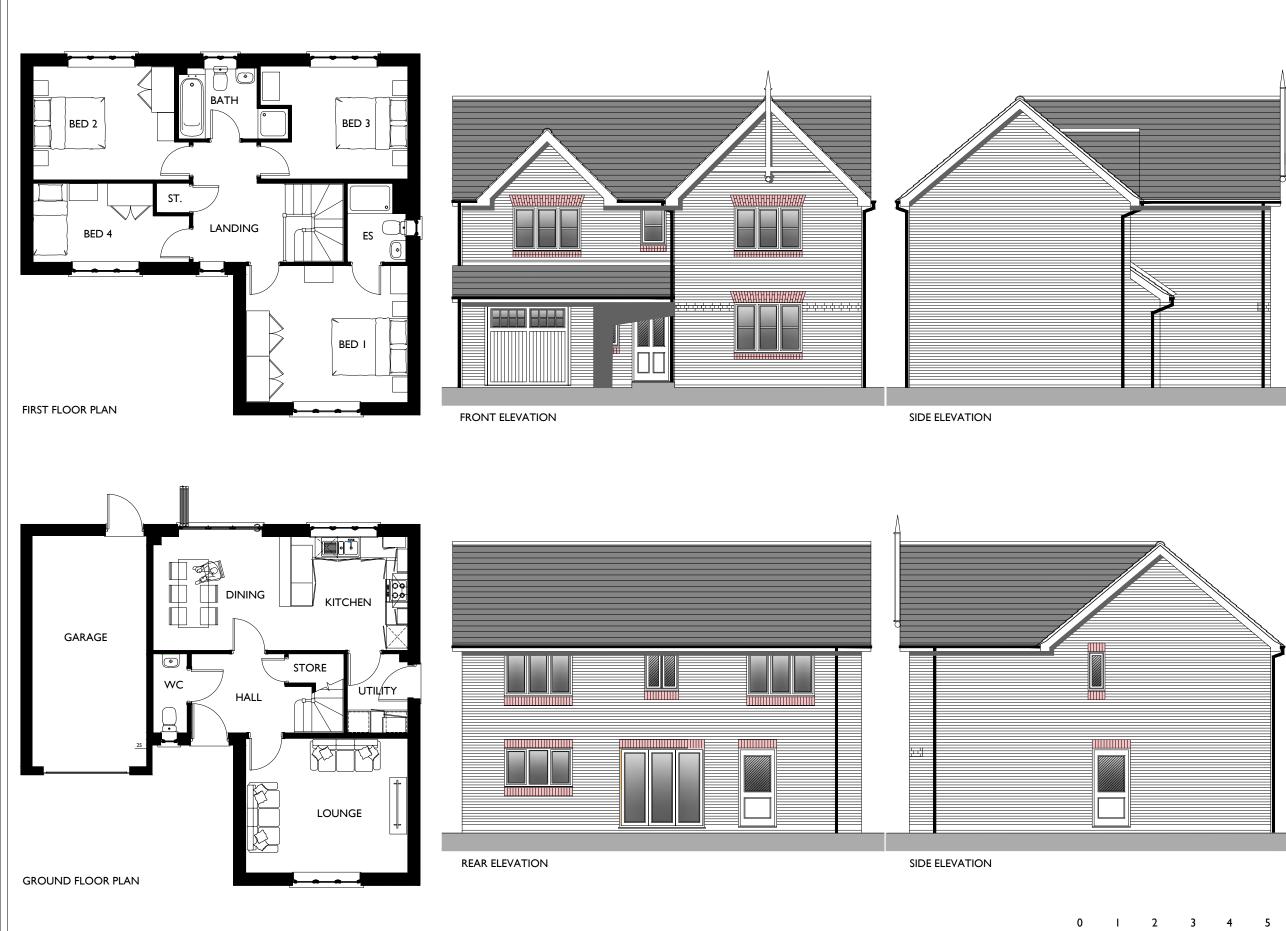

|         | REV.                                                                                       | DATE   | DES | CRIPTION  | BY    |    |
|---------|--------------------------------------------------------------------------------------------|--------|-----|-----------|-------|----|
|         | Wain<br>HOMES                                                                              |        |     |           |       |    |
|         | Project Title:<br>WAINHOMES PORTFOLIO<br>PLANNING DRAWING<br>FOXGLOVE HT<br>Drawing Title: |        |     |           |       |    |
|         |                                                                                            | NS & E |     | TIONS     |       |    |
|         | Drawing No: FXG-H-PI                                                                       |        |     |           |       |    |
|         | Drawi                                                                                      | MENT   |     |           |       |    |
| 2 3 4 5 | Scale:                                                                                     | 1/100  | @A3 | Revision: | -     |    |
|         | Date:                                                                                      | an. 20 | )22 | Drawn by: | G.A.D | Э. |