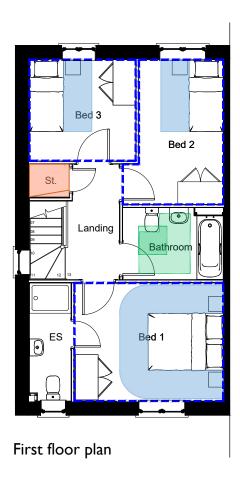

0 1 2

[m]

| personsNo. storeys2Target (m²) netActual (m²GIA8492.4Storage2.52.5Bed 111.512.2Bed 27.58.9Bed 37.57.51.Bedroom net floor area denoted by:<br>2.Storage net area denoted by:<br>3.3.Finished dimensions based on:<br>•25mm plaster zone to blockwork                                                                                                                                                                                                                                                                                                                                                                                                                                                                                                                                                                                                                                                                                                                                                                                                                                                                                                                                                                                                                                                                                                                                                                                                                                                                                                                                                                                                                                                                                                                                                                                                                                                                                                                                                                                                                                                                       | Bed, 4 persons (3B4P)         No. storeys       2         Target (m²) net       Actual (m²) net         A       84       92.4         prage       2.5       2.5         d 1       11.5       12.2         d 2       7.5       8.9         ed 3       7.5       7.5         Storage net area denoted by:       5         Finished dimensions based on:       25mm plaster zone to blockwork         12.5mm plasterboard/notional 12.5mm dab |
|---------------------------------------------------------------------------------------------------------------------------------------------------------------------------------------------------------------------------------------------------------------------------------------------------------------------------------------------------------------------------------------------------------------------------------------------------------------------------------------------------------------------------------------------------------------------------------------------------------------------------------------------------------------------------------------------------------------------------------------------------------------------------------------------------------------------------------------------------------------------------------------------------------------------------------------------------------------------------------------------------------------------------------------------------------------------------------------------------------------------------------------------------------------------------------------------------------------------------------------------------------------------------------------------------------------------------------------------------------------------------------------------------------------------------------------------------------------------------------------------------------------------------------------------------------------------------------------------------------------------------------------------------------------------------------------------------------------------------------------------------------------------------------------------------------------------------------------------------------------------------------------------------------------------------------------------------------------------------------------------------------------------------------------------------------------------------------------------------------------------------|--------------------------------------------------------------------------------------------------------------------------------------------------------------------------------------------------------------------------------------------------------------------------------------------------------------------------------------------------------------------------------------------------------------------------------------------|
| Target (m²) net       Actual (m²         GIA       84       92.4         Storage       2.5       2.5         Bed 1       11.5       12.2         Bed 2       7.5       8.9         Bed 3       7.5       7.5         1.       Bedroom net floor area denoted by:       3         2.       Storage net area denoted by:       3         3.       Finished dimensions based on:       •         •       25mm plaster zone to blockwork       •         •       12.5mm plaster zone to blockwork       •         •       * denotes to door       4.         Allowance of 0.5m² to Kitchen Store       M4(2) Manoeuvering & Activity Key:                                                                                                                                                                                                                                                                                                                                                                                                                                                                                                                                                                                                                                                                                                                                                                                                                                                                                                                                                                                                                                                                                                                                                                                                                                                                                                                                                                                                                                                                                     | Target (m²) net       Actual (m²) net         A       84       92.4         prage       2.5       2.5         d 1       11.5       12.2         d 2       7.5       8.9         ed 3       7.5       7.5         Storage net area denoted by:          Finished dimensions based on:       25mm plaster zone to blockwork         12.5mm plasterboard/notional 12.5mm dab                                                                  |
| GIA       84       92.4         Storage       2.5       2.5         Bed 1       11.5       12.2         Bed 2       7.5       8.9         Bed 3       7.5       7.5         1.       Bedroom net floor area denoted by:       1.         2.       Storage net area denoted by:       1.         3.       Finished dimensions based on:       12.5mm plaster zone to blockwork         •       12.5mm plaster zone to blockwork       12.5mm plaster board/notional 12.5mm c         •       * denotes to door       4.         Allowance of 0.5m² to Kitchen Store       M4(2) Manoeuvering & Activity Key:                                                                                                                                                                                                                                                                                                                                                                                                                                                                                                                                                                                                                                                                                                                                                                                                                                                                                                                                                                                                                                                                                                                                                                                                                                                                                                                                                                                                                                                                                                               | A     84     92.4       prage     2.5     2.5       d 1     11.5     12.2       d 2     7.5     8.9       ed 3     7.5     7.5       .     Bedroom net floor area denoted by:       .     Storage net area denoted by:       .     Finished dimensions based on:       25mm plaster zone to blockwork       12.5mm plasterboard/notional 12.5mm dab                                                                                        |
| Storage       2.5       2.5         Bed 1       11.5       12.2         Bed 2       7.5       8.9         Bed 3       7.5       7.5         I.       Bedroom net floor area denoted by:       1.         2.       Storage net area denoted by:       1.         3.       Finished dimensions based on:       12.5mm plaster zone to blockwork         •       12.5mm plaster zone to blockwork       12.5mm plaster board/notional 12.5mm c         •       * denotes to door       4.         Allowance of 0.5m <sup>2</sup> to Kitchen Store       M4(2) Manoeuvering & Activity Key:                                                                                                                                                                                                                                                                                                                                                                                                                                                                                                                                                                                                                                                                                                                                                                                                                                                                                                                                                                                                                                                                                                                                                                                                                                                                                                                                                                                                                                                                                                                                   | orage       2.5       2.5         d 1       11.5       12.2         d 2       7.5       8.9         ed 3       7.5       7.5         .       Bedroom net floor area denoted by:          .       Storage net area denoted by:          .       Finished dimensions based on:       25mm plaster zone to blockwork         12.5mm plasterboard/notional 12.5mm dab                                                                          |
| Bed 1       11.5       12.2         Bed 2       7.5       8.9         Bed 3       7.5       7.5         I.       Bedroom net floor area denoted by:       2.         2.       Storage net area denoted by:       3.         3.       Finished dimensions based on:       2.         2.       Storage net area denoted by:       3.         3.       Finished dimensions based on:       12.5mm plaster zone to blockwork         •       12.5mm plasterboard/notional 12.5mm context         •       * denotes to door         4.       Allowance of 0.5m² to Kitchen Store         M4(2) Manoeuvering & Activity Key:                                                                                                                                                                                                                                                                                                                                                                                                                                                                                                                                                                                                                                                                                                                                                                                                                                                                                                                                                                                                                                                                                                                                                                                                                                                                                                                                                                                                                                                                                                    | d 1       11.5       12.2         d 2       7.5       8.9         d 3       7.5       7.5         .       Bedroom net floor area denoted by:          .       Storage net area denoted by:          .       Finished dimensions based on:       25mm plaster zone to blockwork         12.5mm plasterboard/notional 12.5mm dab                                                                                                             |
| Bed 2       7.5       8.9         Bed 3       7.5       7.5         1.       Bedroom net floor area denoted by:       1.         2.       Storage net area denoted by:       1.         3.       Finished dimensions based on:       1.         •       25mm plaster zone to blockwork       12.5mm plasterboard/notional 12.5mm context         •       * denotes to door       4.         •       Allowance of 0.5m² to Kitchen Store         M4(2) Manoeuvering & Activity Key:                                                                                                                                                                                                                                                                                                                                                                                                                                                                                                                                                                                                                                                                                                                                                                                                                                                                                                                                                                                                                                                                                                                                                                                                                                                                                                                                                                                                                                                                                                                                                                                                                                        | d 2     7.5     8.9       d 3     7.5     7.5       .     Bedroom net floor area denoted by:       .     Storage net area denoted by:       .     Finished dimensions based on:       25mm plaster zone to blockwork       12.5mm plasterboard/notional 12.5mm dab.                                                                                                                                                                        |
| Bed 3       7.5       7.5         1.       Bedroom net floor area denoted by:       2.         2.       Storage net area denoted by:       3.         3.       Finished dimensions based on:       25mm plaster zone to blockwork         12.5mm plaster board/notional 12.5mm c       * denotes to door         4.       Allowance of 0.5m² to Kitchen Store         M4(2) Manoeuvering & Activity Key:                                                                                                                                                                                                                                                                                                                                                                                                                                                                                                                                                                                                                                                                                                                                                                                                                                                                                                                                                                                                                                                                                                                                                                                                                                                                                                                                                                                                                                                                                                                                                                                                                                                                                                                  | ad 3     7.5     7.5       Bedroom net floor area denoted by:                                                                                                                                                                                                                                                                                                                                                                              |
| Bedroom net floor area denoted by:     Storage net area denot | <ul> <li>Bedroom net floor area denoted by:</li> <li>Storage net area denoted by:</li> <li>Finished dimensions based on:<br/>25mm plaster zone to blockwork<br/>12.5mm plasterboard/notional 12.5mm dab</li> </ul>                                                                                                                                                                                                                         |
| <ol> <li>Storage net area denoted by:</li> <li>Finished dimensions based on:</li> <li>25mm plaster zone to blockwork</li> <li>12.5mm plasterboard/notional 12.5mm c</li> <li>* denotes to door</li> <li>Allowance of 0.5m<sup>2</sup> to Kitchen Store</li> </ol> M4(2) Manoeuvering & Activity Key:                                                                                                                                                                                                                                                                                                                                                                                                                                                                                                                                                                                                                                                                                                                                                                                                                                                                                                                                                                                                                                                                                                                                                                                                                                                                                                                                                                                                                                                                                                                                                                                                                                                                                                                                                                                                                      | <ul> <li>Storage net area denoted by:</li> <li>Finished dimensions based on:<br/>25mm plaster zone to blockwork</li> <li>12.5mm plasterboard/notional 12.5mm dab</li> </ul>                                                                                                                                                                                                                                                                |
| <ul> <li>Sanitary activity zone</li> <li>Ground floor circulation zone</li> <li>Cylinder Placement Options:</li> <li>Denotes 1050(w)X1066(d) cylind cupboard.</li> <li>Options for position within home;</li> <li>Kitchen Store;</li> <li>Within loft.</li> </ul>                                                                                                                                                                                                                                                                                                                                                                                                                                                                                                                                                                                                                                                                                                                                                                                                                                                                                                                                                                                                                                                                                                                                                                                                                                                                                                                                                                                                                                                                                                                                                                                                                                                                                                                                                                                                                                                         | <ul> <li>Allowance of 0.5m<sup>2</sup> to Kitchen Store</li> <li>14(2) Manoeuvering &amp; Activity Key:</li> <li>Bedroom circulation space</li> <li>Sanitary activity zone</li> <li>Ground floor circulation zone</li> <li>ylinder Placement Options:</li> <li>Denotes 1050(w)X1066(d) cylinder cupboard.</li> <li>Potions for position within home;</li> <li>Kitchen Store;</li> </ul>                                                    |