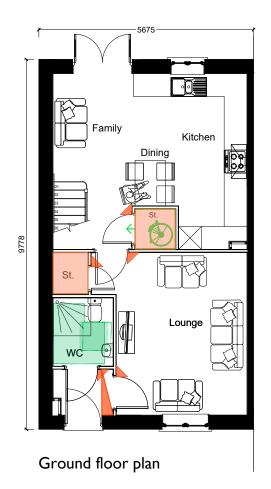

0 1 2

[m]

| personsNo. storeys2Target (m²) netActual (m²GIA8492.4Storage2.52.5Bed 111.512.2Bed 27.58.9Bed 37.57.51.Bedroom net floor area denoted by:<br>2.Storage net area denoted by:<br>3.3.Finished dimensions based on:<br>•25mm plaster zone to blockwork                                                                                                                                                                                                                                                                                                                                                                                                                                                                                                                                                                                                                                                                                                                                                                                                                                                                                                                                                                                                                                                                                                                                                                                                                                                                                                                                                                                                                                                                                                                                                                                                                                                                                                                                                                                                                                                                       | Bed, 4 persons (3B4P)         No. storeys       2         Target (m²) net       Actual (m²) net         A       84       92.4         prage       2.5       2.5         d 1       11.5       12.2         d 2       7.5       8.9         ed 3       7.5       7.5         Storage net area denoted by:       5         Finished dimensions based on:       25mm plaster zone to blockwork         12.5mm plasterboard/notional 12.5mm dab |
|---------------------------------------------------------------------------------------------------------------------------------------------------------------------------------------------------------------------------------------------------------------------------------------------------------------------------------------------------------------------------------------------------------------------------------------------------------------------------------------------------------------------------------------------------------------------------------------------------------------------------------------------------------------------------------------------------------------------------------------------------------------------------------------------------------------------------------------------------------------------------------------------------------------------------------------------------------------------------------------------------------------------------------------------------------------------------------------------------------------------------------------------------------------------------------------------------------------------------------------------------------------------------------------------------------------------------------------------------------------------------------------------------------------------------------------------------------------------------------------------------------------------------------------------------------------------------------------------------------------------------------------------------------------------------------------------------------------------------------------------------------------------------------------------------------------------------------------------------------------------------------------------------------------------------------------------------------------------------------------------------------------------------------------------------------------------------------------------------------------------------|--------------------------------------------------------------------------------------------------------------------------------------------------------------------------------------------------------------------------------------------------------------------------------------------------------------------------------------------------------------------------------------------------------------------------------------------|
| Target (m²) net       Actual (m²         GIA       84       92.4         Storage       2.5       2.5         Bed 1       11.5       12.2         Bed 2       7.5       8.9         Bed 3       7.5       7.5         1.       Bedroom net floor area denoted by:       3         2.       Storage net area denoted by:       3         3.       Finished dimensions based on:       •         •       25mm plaster zone to blockwork       •         •       12.5mm plaster zone to blockwork       •         •       * denotes to door       4.         Allowance of 0.5m² to Kitchen Store       M4(2) Manoeuvering & Activity Key:                                                                                                                                                                                                                                                                                                                                                                                                                                                                                                                                                                                                                                                                                                                                                                                                                                                                                                                                                                                                                                                                                                                                                                                                                                                                                                                                                                                                                                                                                     | Target (m²) net       Actual (m²) net         A       84       92.4         prage       2.5       2.5         d 1       11.5       12.2         d 2       7.5       8.9         ed 3       7.5       7.5         Storage net area denoted by:          Finished dimensions based on:       25mm plaster zone to blockwork         12.5mm plasterboard/notional 12.5mm dab                                                                  |
| GIA       84       92.4         Storage       2.5       2.5         Bed 1       11.5       12.2         Bed 2       7.5       8.9         Bed 3       7.5       7.5         1.       Bedroom net floor area denoted by:       1.         2.       Storage net area denoted by:       1.         3.       Finished dimensions based on:       12.5mm plaster zone to blockwork         •       12.5mm plaster zone to blockwork       12.5mm plaster board/notional 12.5mm c         •       * denotes to door       4.         Allowance of 0.5m² to Kitchen Store       M4(2) Manoeuvering & Activity Key:                                                                                                                                                                                                                                                                                                                                                                                                                                                                                                                                                                                                                                                                                                                                                                                                                                                                                                                                                                                                                                                                                                                                                                                                                                                                                                                                                                                                                                                                                                               | A     84     92.4       prage     2.5     2.5       d 1     11.5     12.2       d 2     7.5     8.9       ed 3     7.5     7.5       .     Bedroom net floor area denoted by:       .     Storage net area denoted by:       .     Finished dimensions based on:       25mm plaster zone to blockwork       12.5mm plasterboard/notional 12.5mm dab                                                                                        |
| Storage       2.5       2.5         Bed 1       11.5       12.2         Bed 2       7.5       8.9         Bed 3       7.5       7.5         I.       Bedroom net floor area denoted by:       1.         2.       Storage net area denoted by:       1.         3.       Finished dimensions based on:       12.5mm plaster zone to blockwork         •       12.5mm plaster zone to blockwork       12.5mm plaster board/notional 12.5mm c         •       * denotes to door       4.         Allowance of 0.5m <sup>2</sup> to Kitchen Store       M4(2) Manoeuvering & Activity Key:                                                                                                                                                                                                                                                                                                                                                                                                                                                                                                                                                                                                                                                                                                                                                                                                                                                                                                                                                                                                                                                                                                                                                                                                                                                                                                                                                                                                                                                                                                                                   | orage       2.5       2.5         d 1       11.5       12.2         d 2       7.5       8.9         ed 3       7.5       7.5         .       Bedroom net floor area denoted by:          .       Storage net area denoted by:          .       Finished dimensions based on:       25mm plaster zone to blockwork         12.5mm plasterboard/notional 12.5mm dab                                                                          |
| Bed 1       11.5       12.2         Bed 2       7.5       8.9         Bed 3       7.5       7.5         I.       Bedroom net floor area denoted by:       2.         2.       Storage net area denoted by:       3.         3.       Finished dimensions based on:       2.         2.       Storage net area denoted by:       3.         3.       Finished dimensions based on:       12.5mm plaster zone to blockwork         •       12.5mm plasterboard/notional 12.5mm context         •       * denotes to door         4.       Allowance of 0.5m² to Kitchen Store         M4(2) Manoeuvering & Activity Key:                                                                                                                                                                                                                                                                                                                                                                                                                                                                                                                                                                                                                                                                                                                                                                                                                                                                                                                                                                                                                                                                                                                                                                                                                                                                                                                                                                                                                                                                                                    | d 1       11.5       12.2         d 2       7.5       8.9         d 3       7.5       7.5         .       Bedroom net floor area denoted by:          .       Storage net area denoted by:          .       Finished dimensions based on:       25mm plaster zone to blockwork         12.5mm plasterboard/notional 12.5mm dab                                                                                                             |
| Bed 2       7.5       8.9         Bed 3       7.5       7.5         1.       Bedroom net floor area denoted by:       1.         2.       Storage net area denoted by:       1.         3.       Finished dimensions based on:       1.         •       25mm plaster zone to blockwork       12.5mm plasterboard/notional 12.5mm context         •       * denotes to door       4.         •       Allowance of 0.5m² to Kitchen Store         M4(2) Manoeuvering & Activity Key:                                                                                                                                                                                                                                                                                                                                                                                                                                                                                                                                                                                                                                                                                                                                                                                                                                                                                                                                                                                                                                                                                                                                                                                                                                                                                                                                                                                                                                                                                                                                                                                                                                        | d 2     7.5     8.9       d 3     7.5     7.5       .     Bedroom net floor area denoted by:       .     Storage net area denoted by:       .     Finished dimensions based on:       25mm plaster zone to blockwork       12.5mm plasterboard/notional 12.5mm dab.                                                                                                                                                                        |
| Bed 3       7.5       7.5         1.       Bedroom net floor area denoted by:       2.         2.       Storage net area denoted by:       3.         3.       Finished dimensions based on:       25mm plaster zone to blockwork         12.5mm plaster board/notional 12.5mm c       * denotes to door         4.       Allowance of 0.5m² to Kitchen Store         M4(2) Manoeuvering & Activity Key:                                                                                                                                                                                                                                                                                                                                                                                                                                                                                                                                                                                                                                                                                                                                                                                                                                                                                                                                                                                                                                                                                                                                                                                                                                                                                                                                                                                                                                                                                                                                                                                                                                                                                                                  | ad 3     7.5     7.5       Bedroom net floor area denoted by:                                                                                                                                                                                                                                                                                                                                                                              |
| Bedroom net floor area denoted by:     Storage net area denot | <ul> <li>Bedroom net floor area denoted by:</li> <li>Storage net area denoted by:</li> <li>Finished dimensions based on:<br/>25mm plaster zone to blockwork<br/>12.5mm plasterboard/notional 12.5mm dab</li> </ul>                                                                                                                                                                                                                         |
| <ol> <li>Storage net area denoted by:</li> <li>Finished dimensions based on:</li> <li>25mm plaster zone to blockwork</li> <li>12.5mm plasterboard/notional 12.5mm c</li> <li>* denotes to door</li> <li>Allowance of 0.5m<sup>2</sup> to Kitchen Store</li> </ol> M4(2) Manoeuvering & Activity Key:                                                                                                                                                                                                                                                                                                                                                                                                                                                                                                                                                                                                                                                                                                                                                                                                                                                                                                                                                                                                                                                                                                                                                                                                                                                                                                                                                                                                                                                                                                                                                                                                                                                                                                                                                                                                                      | <ul> <li>Storage net area denoted by:</li> <li>Finished dimensions based on:<br/>25mm plaster zone to blockwork</li> <li>12.5mm plasterboard/notional 12.5mm dab</li> </ul>                                                                                                                                                                                                                                                                |
| <ul> <li>Sanitary activity zone</li> <li>Ground floor circulation zone</li> <li>Cylinder Placement Options:</li> <li>Denotes 1050(w)X1066(d) cylind cupboard.</li> <li>Options for position within home;</li> <li>Kitchen Store;</li> <li>Within loft.</li> </ul>                                                                                                                                                                                                                                                                                                                                                                                                                                                                                                                                                                                                                                                                                                                                                                                                                                                                                                                                                                                                                                                                                                                                                                                                                                                                                                                                                                                                                                                                                                                                                                                                                                                                                                                                                                                                                                                         | <ul> <li>Allowance of 0.5m<sup>2</sup> to Kitchen Store</li> <li>14(2) Manoeuvering &amp; Activity Key:</li> <li>Bedroom circulation space</li> <li>Sanitary activity zone</li> <li>Ground floor circulation zone</li> <li>ylinder Placement Options:</li> <li>Denotes 1050(w)X1066(d) cylinder cupboard.</li> <li>Potions for position within home;</li> <li>Kitchen Store;</li> </ul>                                                    |