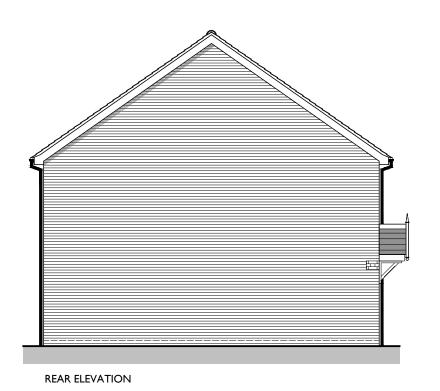

Project Title:

WAINHOMES PORTFOLIO PLANNING DRAWING CORAL HT

Drawing Title:
PLANS & ELEVATIONS
(HERITAGE)

Drawing No: COR-150-H-P1

Drawing Status: FOR COMMENT

| Scale: 1/100@A3 | Revision:     |
|-----------------|---------------|
| Nov. 2022       | Drawn by: AJM |