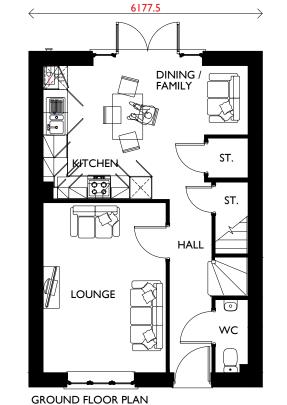

Project Title:

WAINHOMES PORTFOLIO PLANNING DRAWING CORAL HT

Drawing Title:
PLANS & ELEVATIONS
(HERITAGE)

Drawing No: COR-150-H-P1

Drawing Status: FOR COMMENT

| Scale: 1/100@A3 | Revision:     |
|-----------------|---------------|
| Nov. 2022       | Drawn by: AJM |