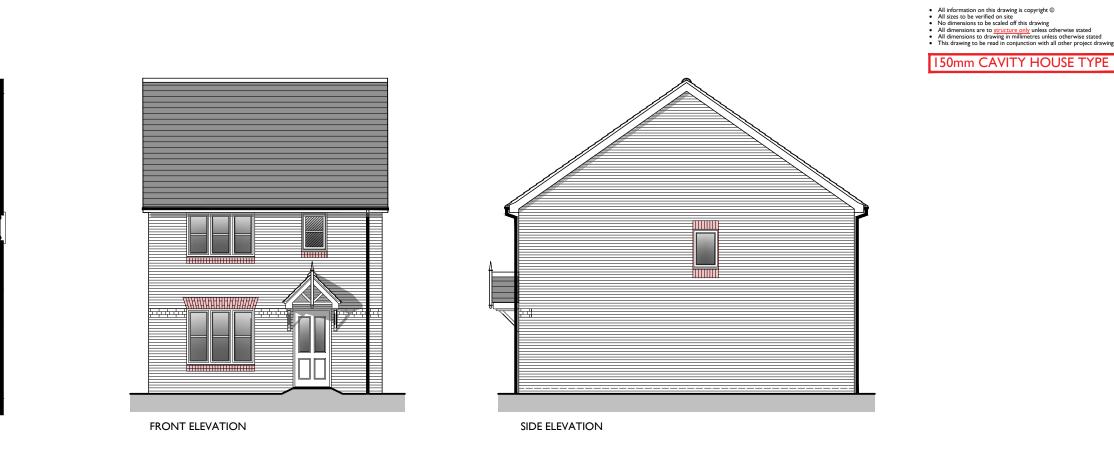

Project Title:

WAINHOMES PORTFOLIO PLANNING DRAWING CORAL HT

Drawing Title:
PLANS & ELEVATIONS
(HERITAGE)

Drawing No: COR-150-H-P1

Drawing Status: FOR COMMENT

| Scale: 1/100@A3 | Revision:     |
|-----------------|---------------|
| Nov. 2022       | Drawn by: AJM |