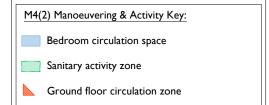

- I. Bedroom net floor area denoted by: 2. Storage net area denoted by:
- 3. Finished dimensions based on:
- 25mm plaster zone to blockwork
- 12.5mm plasterboard/notional 12.5mm dabs
- \* denotes to door
- 4. Allowance of 0.5m² to Kitchen Store

## Cylinder Placement Options:

Denotes 1050(w)X1066(d) cylinder cupboard.

Options for position within home;

I. Landing Store.

|                                                                             |   | M |   |
|-----------------------------------------------------------------------------|---|---|---|
| M = M4 (2) compliant A = Air source heat pump compatible N = NDSS compliant | 0 |   | Α |
| G = Ground source heat pump compatible O = Part O compliant                 | G | ٨ | 1 |
|                                                                             |   |   |   |