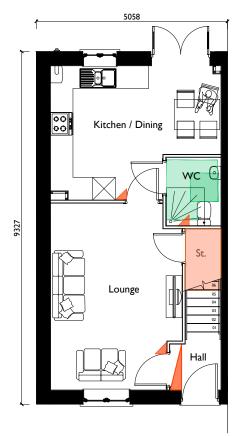

## SPINDLE PROPOSED PLANS

**Ground Floor** First Floor Second Floor

## NDSS COMPLIANCE SHCEDULE - SPINDLE No. beds / 3 Bed, 4 persons (3B5P) persons No. storeys 2.5 Target (m²) net Actual (m²) net 99 106 GIA Storage 2.5 3.9 11.5 Bed I 18.7 Bed 2 11.5 12.0 Bed 3 7.5 8.2

- I. Bedroom net floor area denoted by: 2. Storage net area denoted by:
- 3. Finished dimensions based on:
- 25mm plaster zone to blockwork
- 12.5mm plasterboard/notional 12.5mm dabs
- \* denotes to door
- 4. Allowance of 0.5m² to Kitchen Store