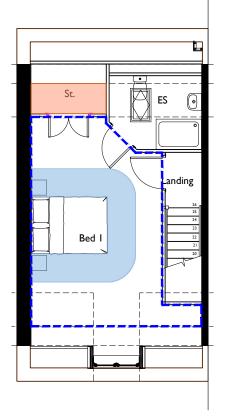

## SPINDLE PROPOSED PLANS

**Ground Floor** First Floor Second Floor

## NDSS COMPLIANCE SHCEDULE - SPINDLE No. beds / 3 Bed, 4 persons (3B5P) persons No. storeys 2.5 Target (m²) net Actual (m²) net 99 106 GIA Storage 2.5 3.9 11.5 Bed I 18.7 Bed 2 11.5 12.0 Bed 3 7.5 8.2

- I. Bedroom net floor area denoted by: 2. Storage net area denoted by:
- 3. Finished dimensions based on:
- 25mm plaster zone to blockwork
- 12.5mm plasterboard/notional 12.5mm dabs
- \* denotes to door
- 4. Allowance of 0.5m² to Kitchen Store

## Cylinder Placement Options:

Denotes 1050(w)X1066(d) cylinder cupboard.

Options for position within home;

I. Landing Store.

|                                                                             |   | M |   |
|-----------------------------------------------------------------------------|---|---|---|
| M = M4 (2) compliant A = Air source heat pump compatible N = NDSS compliant | 0 |   | Α |
| G = Ground source heat pump compatible O = Part O compliant                 | G | ٨ | 1 |
|                                                                             |   |   |   |