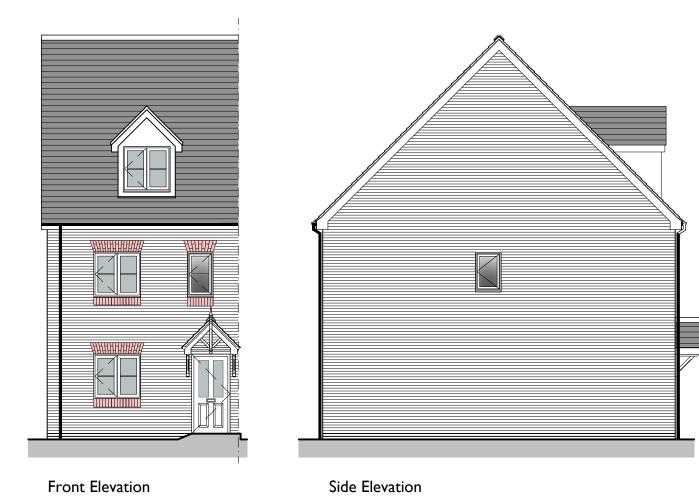

|  |
| -               | 21/09/23 | SPI-150-P1                                                                                                                                                                                                                                                                                                                          | -    | 1:100 @A3 |  |
|                 |          |                                                                                                                                                                                                                                                                                                                                     |      |           |  |

## SPINDLE PROPOSED ELEVATIONS





Rear Elevation

HOMES