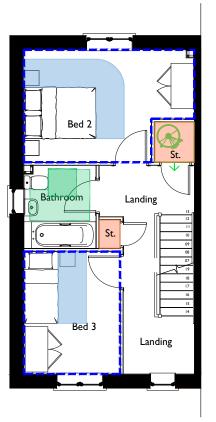

## SPINDLE PROPOSED PLANS

**Ground Floor** First Floor Second Floor

## NDSS COMPLIANCE SHCEDULE - SPINDLE No. beds / 3 Bed, 4 persons (3B5P) persons No. storeys 2.5 Target (m²) net Actual (m²) net 99 106 GIA Storage 2.5 3.9 11.5 Bed I 18.7 Bed 2 11.5 12.0 Bed 3 7.5 8.2

- I. Bedroom net floor area denoted by: 2. Storage net area denoted by:
- 3. Finished dimensions based on:
- 25mm plaster zone to blockwork
- 12.5mm plasterboard/notional 12.5mm dabs
- \* denotes to door
- 4. Allowance of 0.5m² to Kitchen Store

## Cylinder Placement Options:

Denotes 1050(w)X1066(d) cylinder cupboard.

Options for position within home;

I. Landing Store.

|                                                                             |   | M |   |
|-----------------------------------------------------------------------------|---|---|---|
| M = M4 (2) compliant A = Air source heat pump compatible N = NDSS compliant | 0 |   | Α |
| G = Ground source heat pump compatible O = Part O compliant                 | G | ٨ | 1 |
|                                                                             |   |   |   |